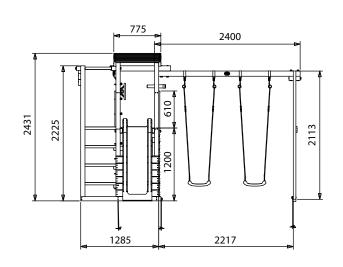

## **Specification**

- External Width Including Slide: 3.68m (12' 1")
- External Depth Including Slide: 4.39m (14' 5")
- Overall Height: 2.43m (7' 11.75")
- Platform Width: 1.07m (3' 6")
- Platform Depth: 0.70m (2' 3.75")
- Platform Height from Ground: 1.20m (3' 11.25")
- Monkey Bar Height from Ground: 2.23m (7' 3.5")
- Climbing Net Height from Ground: 2.23m (7' 3.5")
- Number of Children: 7 maximum at all times
- Number of Children on Platform: 2 maximum at all times
- · Weight of Children: 50kg Per child
- Suitable Age Range: 3 14 Year olds
- Main Timber: 70mm x 70mm
- Timber: Pressure Treated

- Independently Tested Safety Standard: EN71
- Safety Ground Anchors: 4 Included
- Safety Ground Anchors Material: Galvised Steel
- Safety Ground Anchors Length: 530
- Swing: 1 Swing
- Slide Construction: 1 Piece of durable plastic
- Climbing Wall: Climbing ladder and climbing wall
- Monkey Bars: Yes
- Playhouse / Den: No
- Balcony: No
- Restrictions: Monkey Bar and Swing must not be used at the same time. Monkey Bar and Climbing Net must not be used at the same time.