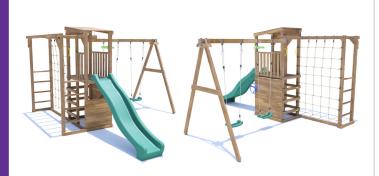

## ChallengeFort 2 Swings

## W3m x D4.5m

## **Specification**

- External Width Including Slide: 3.68m (12' 1")
- External Depth Including Slide: 4.39m (14' 5")
- Overall Height: 2.43m (7' 11.75")
- Platform Width: 1.07m (3' 6")
- Platform Depth: 0.70m (2' 3.75")
- Platform Height from Ground: 1.20m (3' 11.25")
- Monkey Bar Height from Ground: 2.23m (7' 3.5")
- Climbing Net Height from Ground: 2.23m (7' 3.5")
- Number of Children: 7 maximum at all times
- Number of Children on Platform: 2 maximum at all times
- · Weight of Children: 50kg Per child
- Suitable Age Range: 3 14 Year olds
- Main Timber: 70mm x 70mm
- Timber: Pressure Treated

- Independently Tested Safety Standard: EN71
- Safety Ground Anchors: 4 Included
- Safety Ground Anchors Material: Galvised Steel
- Safety Ground Anchors Length: 530
- Swing: 1 Swing
- Slide Construction: 1 Piece of durable plastic
- Climbing Wall: Climbing ladder and climbing wall
- Monkey Bars: Yes
- Playhouse / Den: No
- Balcony: No
- Restrictions: Monkey Bar and Swing must not be used at the same time. Monkey Bar and Climbing Net must not be used at the same time.