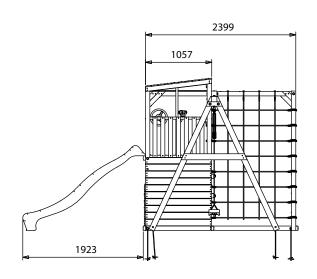

## **Specification**

- External Width Including Slide: 3.68m (12' 1")
- External Depth Including Slide: 4.39m (14' 5")
- Overall Height: 2.43m (7' 11.75")
- Platform Width: 1.07m (3' 6")
- Platform Depth: 0.70m (2' 3.75")
- Platform Height from Ground: 1.20m (3' 11.25")
- Monkey Bar Height from Ground: 2.23m (7' 3.5")
- Climbing Net Height from Ground: 2.23m (7' 3.5")
- Number of Children: 7 maximum at all times
- Number of Children on Platform: 2 maximum at all times
- · Weight of Children: 50kg Per child
- Suitable Age Range: 3 14 Year olds
- Main Timber: 70mm x 70mm
- Timber: Pressure Treated

- Independently Tested Safety Standard: EN71
- Safety Ground Anchors: 4 Included
- Safety Ground Anchors Material: Galvised Steel
- Safety Ground Anchors Length: 530
- Swing: 1 Swing
- Slide Construction: 1 Piece of durable plastic
- Climbing Wall: Climbing ladder and climbing wall
- Monkey Bars: Yes
- Playhouse / Den: No
- Balcony: No
- Restrictions: Monkey Bar and Swing must not be used at the same time. Monkey Bar and Climbing Net must not be used at the same time.