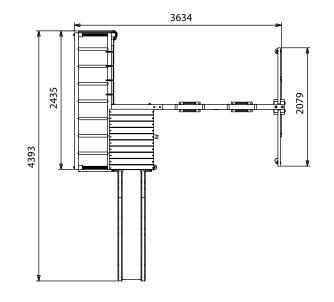

## **Specification**

- External Width Including Slide: 3.68m (12' 1")
- External Depth Including Slide: 4.39m (14' 5")
- Overall Height: 2.43m (7' 11.75")
- Platform Width: 1.07m (3' 6")
- Platform Depth: 0.70m (2' 3.75")
- Platform Height from Ground: 1.20m (3' 11.25")
- Monkey Bar Height from Ground: 2.23m (7' 3.5")
- Climbing Net Height from Ground: 2.23m (7' 3.5")
- Number of Children: 7 maximum at all times
- Number of Children on Platform: 2 maximum at all times
- · Weight of Children: 50kg Per child
- Suitable Age Range: 3 14 Year olds
- Main Timber: 70mm x 70mm
- Timber: Pressure Treated

- Independently Tested Safety Standard: EN71
- Safety Ground Anchors: 4 Included
- Safety Ground Anchors Material: Galvised Steel
- Safety Ground Anchors Length: 530
- Swing: 1 Swing
- Slide Construction: 1 Piece of durable plastic
- Climbing Wall: Climbing ladder and climbing wall
- Monkey Bars: Yes
- Playhouse / Den: No
- Balcony: No
- Restrictions: Monkey Bar and Swing must not be used at the same time. Monkey Bar and Climbing Net must not be used at the same time.