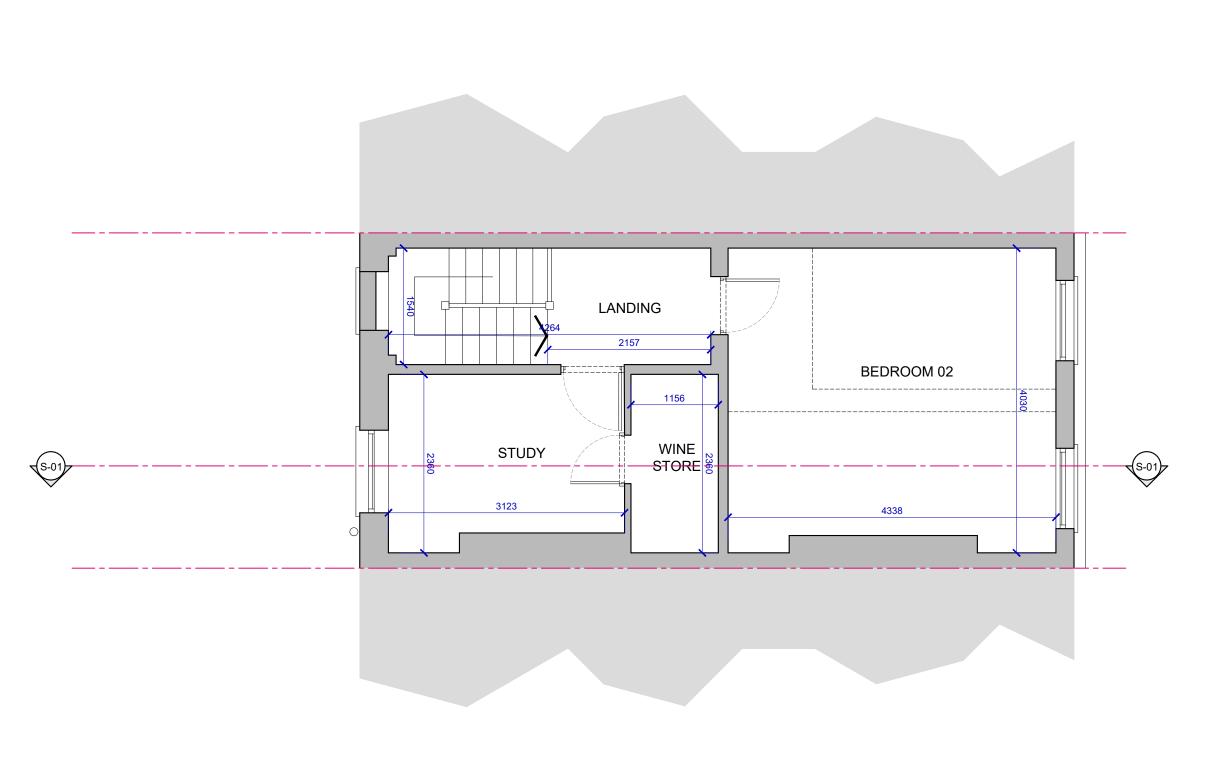

Existing Second Floor Plan Scale 1:50 @A3

Existing Third Floor Plan Scale 1:50 @A3

| SCALE 1:50 1 2 3 4 5                               | General Notes:                                                                                                                                                                                                                                                                                                                                                                                                                                                                    | No. Date | Revision Notes | Rev | Status M                   | EASURED SURVEY        |                    | Client MR LAURENT NORDIN                                                                                         |
|----------------------------------------------------|-----------------------------------------------------------------------------------------------------------------------------------------------------------------------------------------------------------------------------------------------------------------------------------------------------------------------------------------------------------------------------------------------------------------------------------------------------------------------------------|----------|----------------|-----|----------------------------|-----------------------|--------------------|------------------------------------------------------------------------------------------------------------------|
| Do NOT scale from this drawing                     | © Andrew Bruce Architecture & Design This drawing is the property of abard. Copyright is reserved by them and the drawing is issued on the condition that it is not copied, reproduced, retained or disclosed to any unauthorised person either wholly or in part without written consent of aba+d. Notes:  1. All dimensions to be verified on site prior to any fabrication or site works being commended.                                                                      |          |                | -   | Project 6                  | 7a ENDELL STREET WC2H | Scale<br>1:50 @ A3 | ANDREW<br>BRUCE                                                                                                  |
| CAD Drawing. Do NOT alter by hand. Copyright aba+d | 1. An untersours to be eventual or size prior to any naturation of size works being commence. 2. Any discrepencies to be reported to abard before any work is put in hand. 3. Do not scale from this drawing, use figured dimensions only, contractors are responsible for taking & checking all size dimensions. 4. All dimensions are in millimetres unless stated otherwise. 5. This drawing is to be read in conjunction with relevant construction and specialists drawings. |          |                |     | XISTING THIRD FLOOR<br>LAN | Date 25.03.23         |                    |                                                                                                                  |
| SCALE 1:100 2 4 6 8 10                             |                                                                                                                                                                                                                                                                                                                                                                                                                                                                                   |          |                |     | Project No<br>268          | Drawing No            | Revised<br>-       | 4 Campbell Close I Twickenham I Middlesex I TW2 5BZ<br>T:+44(0)20 8935 5410 M:+44(0)7716-838408 E:info@aba-d.com |