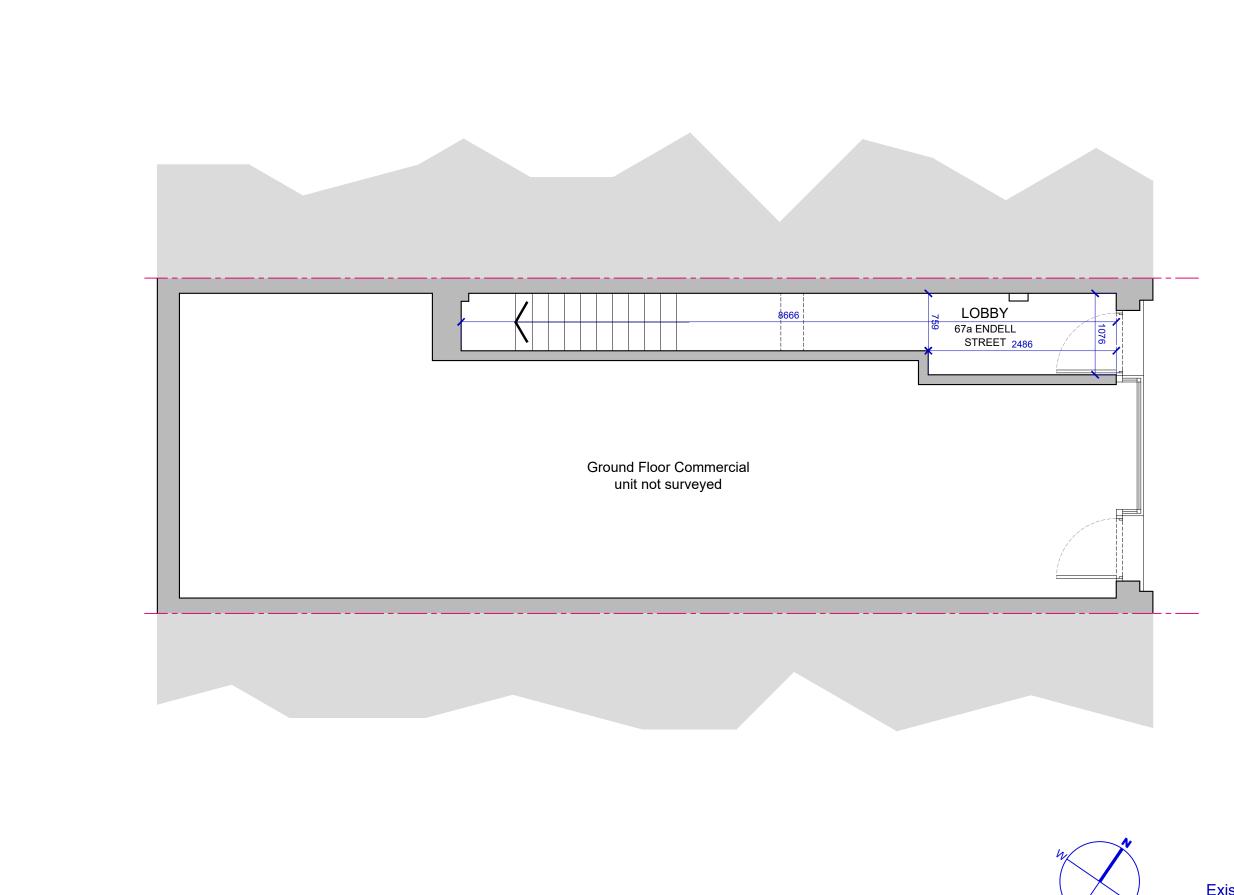

Existing Ground Floor Plan Scale 1:50 @A3

MEASURED SURVEY ent MR LAURENT NORDIN 67a ENDELL STREET WC2H ANDREW BRUCE 1:50 @ A3 Do NOT scale from this drawing CAD Drawing. Do NOT alter by hand. Copyright aba+d EXISTING GROUND FLOOR PLAN 25.03.23 architecture & design 4 Campbell Close I Twickenham I Middlesex I TW2 5BZ T:+44(0)20 8935 5410 M:+44(0)7716-838408 E:info@aba-d.com (MS) A101EX