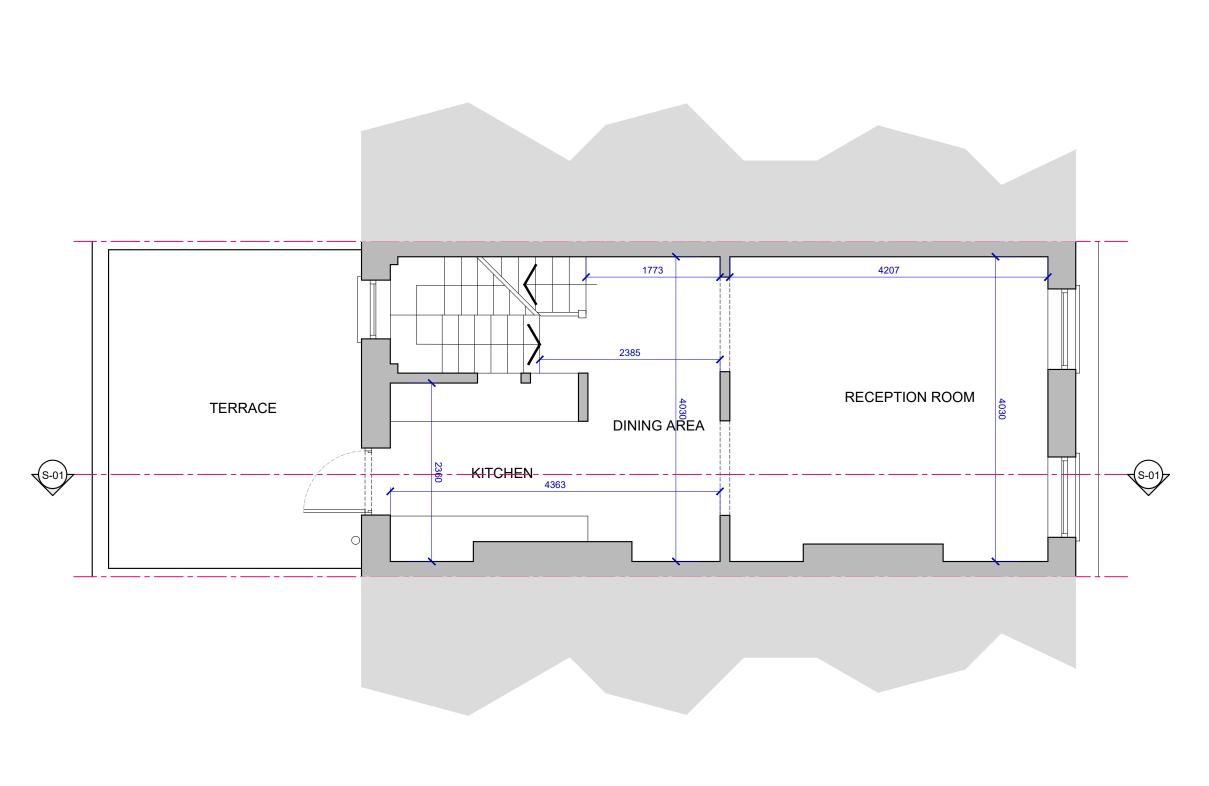

Existing First Floor Plan Scale 1:50 @A3

| SCALE 1:50 1 2 3 4                                 | 5 General Notes:                                                                                                                                                                                                                                                                                                                                                                                                          | No. Date Revision Notes | Rev | Status MEASURED SURVEY                         | Client MR LAURENT NORDIN                                                                                         |
|----------------------------------------------------|---------------------------------------------------------------------------------------------------------------------------------------------------------------------------------------------------------------------------------------------------------------------------------------------------------------------------------------------------------------------------------------------------------------------------|-------------------------|-----|------------------------------------------------|------------------------------------------------------------------------------------------------------------------|
| Do NOT scale from this drawing                     | © Andrew Bruce Architecture & Design<br>This drawing is the propetly of abased. Copyright is reserved by them and the drawing is issued on the condition that it is not<br>copied, reproduced, retained or disclosed to any unauthorised person either wholly or in part without written consent of abased.<br>Notes:<br>1. All dimensions to be verified on site prior to any fabrication or site works being commended. |                         | -   | Project 67a ENDELL STREET WC2H Scale 1:50 @ A3 |                                                                                                                  |
| CAD Drawing. Do NOT alter by hand. Copyright aba+d | 2. Any discrepencies to be reported to aba+d before any work is put in hand. 3. Do not scale from this drawing, use figured dimensions only, contractors are responsible for taking & checking all set dimensions. 4. All dimensions are in millimetres unless stated otherwise. 5. This drawing is to be read in conjunction with relevant construction and specialists drawings.                                        |                         |     | Drawing EXISTING FIRST FLOOR PLAN 25.03.23     | architecture & design                                                                                            |
| SCALE 1:100 2 4 6 8                                | 10                                                                                                                                                                                                                                                                                                                                                                                                                        |                         |     | Project No Drawing No Revision Revised         | 4 Campbell Close I Twickenham I Middlesex I TW2 5BZ<br>T:+44(0)20 8935 5410 M:+44(0)7716-838408 E:info@aba-d.com |