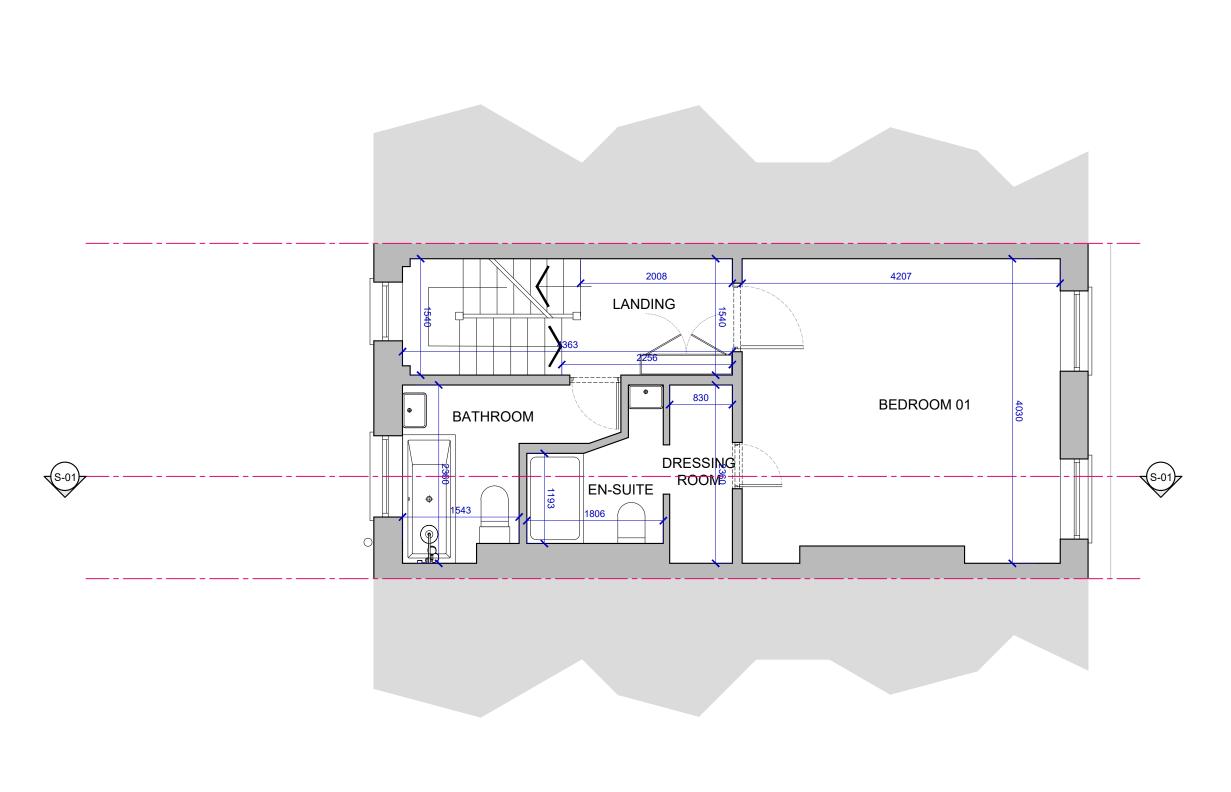

Existing Second Floor Plan Scale 1:50 @A3

Existing Third Floor Plan Scale 1:50 @A3

| SCALE 1:50 1 2 3 4 5                               | General Notes:                                                                                                                                                                                                                                                                                                                                                                                                                                                                    | No. Date | Revision Notes | Rev | Status M                   | EASURED SURVEY        |                    | Client MR LAURENT NORDIN                                                                                         |
|----------------------------------------------------|-----------------------------------------------------------------------------------------------------------------------------------------------------------------------------------------------------------------------------------------------------------------------------------------------------------------------------------------------------------------------------------------------------------------------------------------------------------------------------------|----------|----------------|-----|----------------------------|-----------------------|--------------------|------------------------------------------------------------------------------------------------------------------|
| Do NOT scale from this drawing                     | © Andrew Bruce Architecture & Design This drawing is the property of abard. Copyright is reserved by them and the drawing is issued on the condition that it is not copied, reproduced, retained or disclosed to any unauthorised person either wholly or in part without written consent of aba+d. Notes:  1. All dimensions to be verified on site prior to any fabrication or site works being commended.                                                                      |          |                | -   | Project 6                  | 7a ENDELL STREET WC2H | Scale<br>1:50 @ A3 | ANDREW<br>BRUCE                                                                                                  |
| CAD Drawing. Do NOT alter by hand. Copyright aba+d | 1. An untersours to be eventual or size prior to any naturation of size works being commence. 2. Any discrepencies to be reported to abard before any work is put in hand. 3. Do not scale from this drawing, use figured dimensions only, contractors are responsible for taking & checking all size dimensions. 4. All dimensions are in millimetres unless stated otherwise. 5. This drawing is to be read in conjunction with relevant construction and specialists drawings. |          |                |     | XISTING THIRD FLOOR<br>LAN | Date 25.03.23         |                    |                                                                                                                  |
| SCALE 1:100 2 4 6 8 10                             |                                                                                                                                                                                                                                                                                                                                                                                                                                                                                   |          |                |     | Project No<br>268          | Drawing No            | Revised<br>-       | 4 Campbell Close I Twickenham I Middlesex I TW2 5BZ<br>T:+44(0)20 8935 5410 M:+44(0)7716-838408 E:info@aba-d.com |

Existing Third Floor Plan Scale 1:50 @A3

| SCALE 1:50 1 2 3 4                                 | General Notes:                                                                                                                                                                                                                                                                                                                                                                                                                                                                         | No. | Date | Revision Notes | Rev                         | Status N          | MEASURED SURVEY           |                    | Client MR LAURENT NORDIN                                                                                         |
|----------------------------------------------------|----------------------------------------------------------------------------------------------------------------------------------------------------------------------------------------------------------------------------------------------------------------------------------------------------------------------------------------------------------------------------------------------------------------------------------------------------------------------------------------|-----|------|----------------|-----------------------------|-------------------|---------------------------|--------------------|------------------------------------------------------------------------------------------------------------------|
| Do NOT scale from this drawing                     | © Andrew Bruce Architecture & Design This drawing is the property of aba-td. Copyright is reserved by them and the drawing is issued on the condition that it is not copied, reproduced, retained or disclosed to any unauthorised person either wholly or in part without written consent of aba-td.  Notes:                                                                                                                                                                          |     |      |                | -                           | Project 6         | 37a ENDELL STREET WC2H    | Scale<br>1:50 @ A3 | ANDREW                                                                                                           |
| CAD Drawing. Do NOT alter by hand. Copyright aba+d | 1. All dimensions to be verified on site prior to any fabrication or site works being commended. 2. Any discrepencies to be reported to abset deficer any work is put in hand. 3. Do not scale from this drawing, use figured dimensions only, contractors are responsible for taking & checking all site dimensions. 4. All dimensions are in millimetres unless stated otherwise. 5. This drawing is to be read in conjunction with releasing construction and specialists drawings. |     |      |                | XISTING THIRD FLOOR<br>PLAN | Date 25.03.23     | BRUCE & design            |                    |                                                                                                                  |
| SCALE 1:100 2 4 6 8 1                              |                                                                                                                                                                                                                                                                                                                                                                                                                                                                                        |     |      |                |                             | Project No<br>268 | Drawing No ( MS) A104EX - | Revised<br>-       | 4 Campbell Close I Twickenham I Middlesex I TW2 5BZ<br>T:+44(0)20 8935 5410 M:+44(0)7716-838408 E:info@aba-d.com |