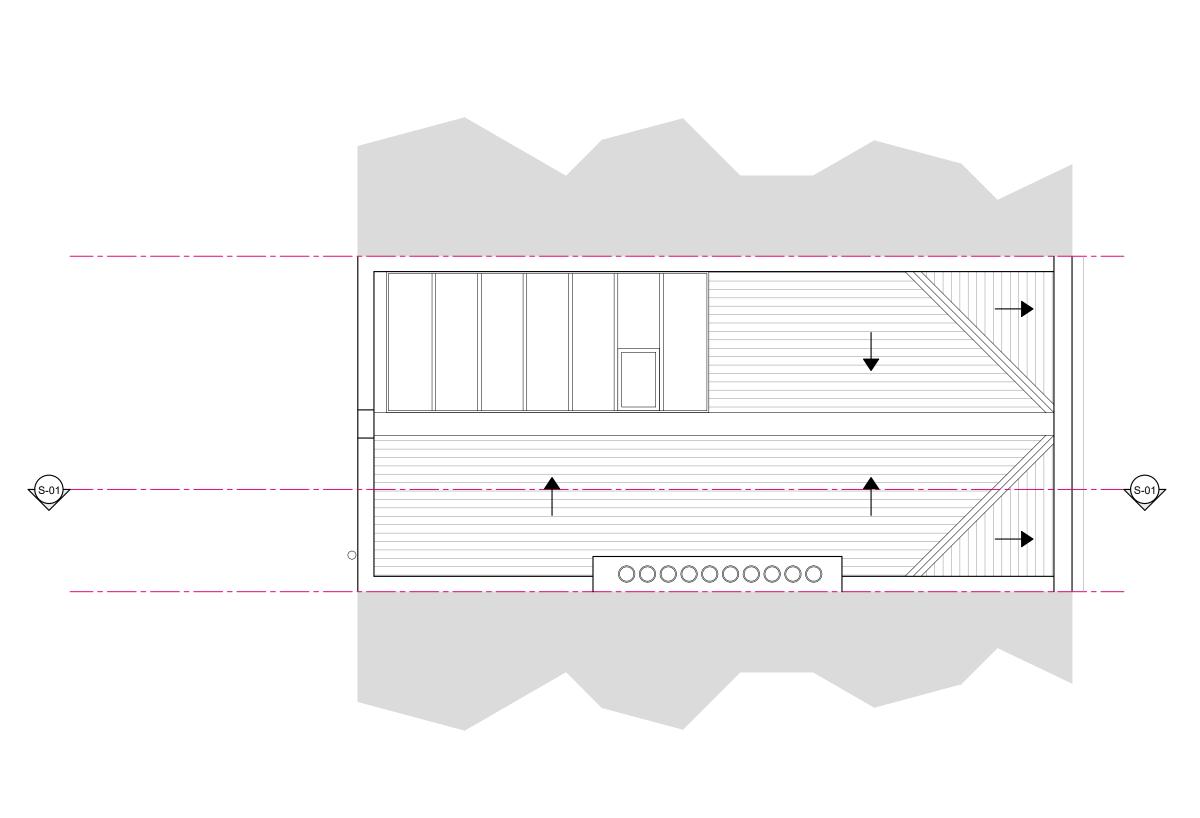

Existing Second Floor Plan Scale 1:50 @A3

Existing Third Floor Plan Scale 1:50 @A3

| SCALE 1:50 1 2 3 4 5                               | General Notes:                                                                                                                                                                                                                                                                                                                                                                                                                                                                    | No. Date | Revision Notes | Rev | Status M                   | EASURED SURVEY        |                    | Client MR LAURENT NORDIN                                                                                         |
|----------------------------------------------------|-----------------------------------------------------------------------------------------------------------------------------------------------------------------------------------------------------------------------------------------------------------------------------------------------------------------------------------------------------------------------------------------------------------------------------------------------------------------------------------|----------|----------------|-----|----------------------------|-----------------------|--------------------|------------------------------------------------------------------------------------------------------------------|
| Do NOT scale from this drawing                     | © Andrew Bruce Architecture & Design This drawing is the property of abard. Copyright is reserved by them and the drawing is issued on the condition that it is not copied, reproduced, retained or disclosed to any unauthorised person either wholly or in part without written consent of aba+d. Notes:  1. All dimensions to be verified on site prior to any fabrication or site works being commended.                                                                      |          |                | -   | Project 6                  | 7a ENDELL STREET WC2H | Scale<br>1:50 @ A3 | ANDREW<br>BRUCE                                                                                                  |
| CAD Drawing. Do NOT alter by hand. Copyright aba+d | 1. An untersours to be eventual or size prior to any naturation of size works being commence. 2. Any discrepencies to be reported to abard before any work is put in hand. 3. Do not scale from this drawing, use figured dimensions only, contractors are responsible for taking & checking all size dimensions. 4. All dimensions are in millimetres unless stated otherwise. 5. This drawing is to be read in conjunction with relevant construction and specialists drawings. |          |                |     | XISTING THIRD FLOOR<br>LAN | Date 25.03.23         |                    |                                                                                                                  |
| SCALE 1:100 2 4 6 8 10                             |                                                                                                                                                                                                                                                                                                                                                                                                                                                                                   |          |                |     | Project No<br>268          | Drawing No            | Revised<br>-       | 4 Campbell Close I Twickenham I Middlesex I TW2 5BZ<br>T:+44(0)20 8935 5410 M:+44(0)7716-838408 E:info@aba-d.com |

Existing Third Floor Plan Scale 1:50 @A3

| SCALE 1:50 1 2 3 4                                 | General Notes:                                                                                                                                                                                                                                                                                                                                                                                                                                                                         | No. | Date | Revision Notes | Rev                         | Status N          | MEASURED SURVEY           |                    | Client MR LAURENT NORDIN                                                                                         |
|----------------------------------------------------|----------------------------------------------------------------------------------------------------------------------------------------------------------------------------------------------------------------------------------------------------------------------------------------------------------------------------------------------------------------------------------------------------------------------------------------------------------------------------------------|-----|------|----------------|-----------------------------|-------------------|---------------------------|--------------------|------------------------------------------------------------------------------------------------------------------|
| Do NOT scale from this drawing                     | © Andrew Bruce Architecture & Design This drawing is the property of aba-td. Copyright is reserved by them and the drawing is issued on the condition that it is not copied, reproduced, retained or disclosed to any unauthorised person either wholly or in part without written consent of aba-td.  Notes:                                                                                                                                                                          |     |      |                | -                           | Project 6         | 37a ENDELL STREET WC2H    | Scale<br>1:50 @ A3 | ANDREW                                                                                                           |
| CAD Drawing. Do NOT alter by hand. Copyright aba+d | 1. All dimensions to be verified on site prior to any fabrication or site works being commended. 2. Any discrepencies to be reported to abset deficer any work is put in hand. 3. Do not scale from this drawing, use figured dimensions only, contractors are responsible for taking & checking all site dimensions. 4. All dimensions are in millimetres unless stated otherwise. 5. This drawing is to be read in conjunction with releasing construction and specialists drawings. |     |      |                | XISTING THIRD FLOOR<br>PLAN | Date 25.03.23     | BRUCE & design            |                    |                                                                                                                  |
| SCALE 1:100 2 4 6 8 1                              |                                                                                                                                                                                                                                                                                                                                                                                                                                                                                        |     |      |                |                             | Project No<br>268 | Drawing No ( MS) A104EX - | Revised<br>-       | 4 Campbell Close I Twickenham I Middlesex I TW2 5BZ<br>T:+44(0)20 8935 5410 M:+44(0)7716-838408 E:info@aba-d.com |