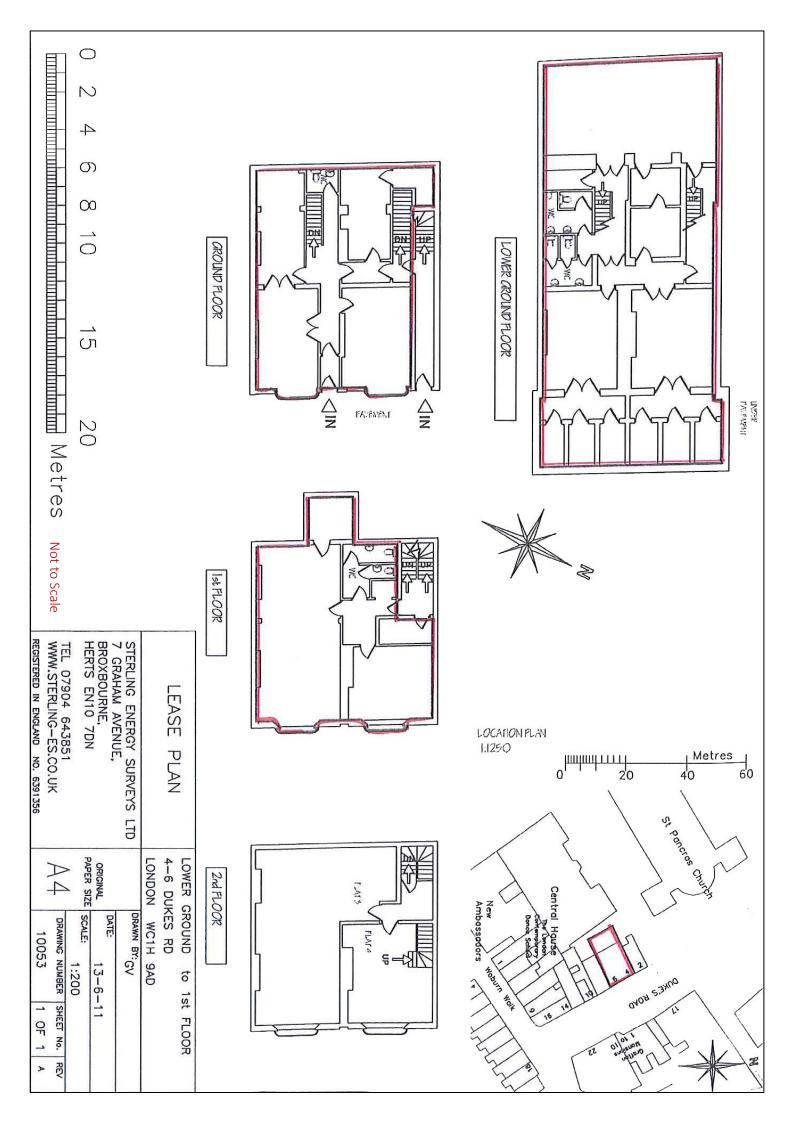

# Description

The premises are currently used as a language school and are arranged over lower ground to first floors inclusive. Each floor is split into a number of good size bright rooms, with period features. The lower ground and ground floors are self-contained with their own exclusive street entrance, WCs, and breakout area. A shared staircase leads to the 1<sup>st</sup> and upper floors.