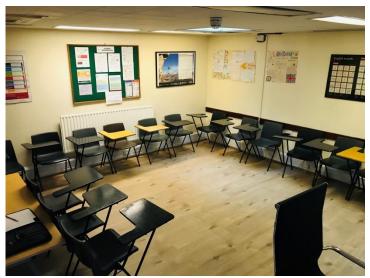

# Description

The premises are currently used as a language school and are arranged over lower ground to first floors inclusive. Each floor is split into a number of good size bright rooms, with period features. The lower ground and ground floors are self-contained with their own exclusive street entrance, WCs, and breakout area. A shared staircase leads to the 1<sup>st</sup> and upper floors.