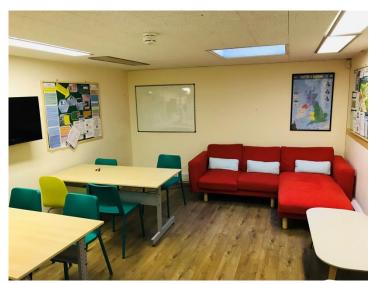

# Description

The premises are currently used as a language school and are arranged over lower ground to first floors inclusive. Each floor is split into a number of good size bright rooms, with period features. The lower ground and ground floors are self-contained with their own exclusive street entrance, WCs, and breakout area. A shared staircase leads to the 1<sup>st</sup> and upper floors.

## Amenities

- F.1 use
- NOT Elected For VAT
- Lease Protected by the Landlord & Tenant Act
- Fantastic Street Signage/Identity
- Excellent Natural Light
- Comfort Cooling
- Perimeter Trunking
- Kitchen