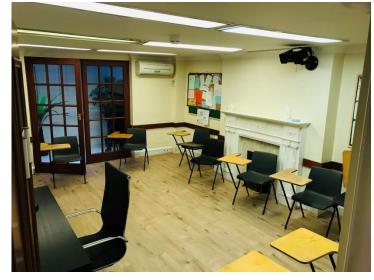

# Description

The premises are currently used as a language school and are arranged over lower ground to first floors inclusive. Each floor is split into a number of good size bright rooms, with period features. The lower ground and ground floors are self-contained with their own exclusive street entrance, WCs, and breakout area. A shared staircase leads to the 1<sup>st</sup> and upper floors.

## Amenities

- F.1 use
- NOT Elected For VAT
- Lease Protected by the Landlord & Tenant Act
- Fantastic Street Signage/Identity
- Excellent Natural Light
- Comfort Cooling
- Perimeter Trunking
- Kitchen