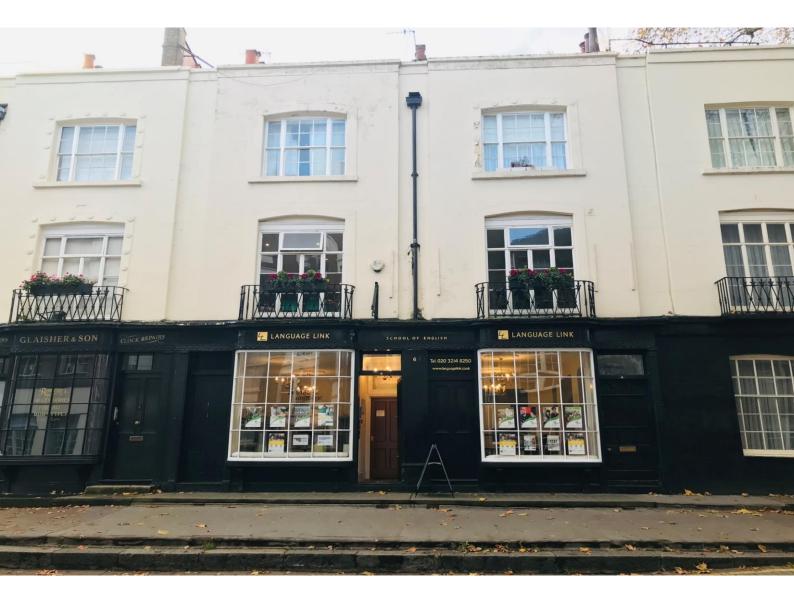

### Location

Duke's Road runs south off Euston Road just to the east of Upper Woburn Place. Euston Station (Mainline, Victoria and Northern Line Underground) and Kings Cross/St Pancras (Mainline, Eurostar, Thameslink, Piccadilly, Circle, Metropolitan, Hammersmith & City as well as Victoria and Northern Line Underground) are within a few minutes walking distance. 4-6 Duke's Road occupies a prominent position on the west side of the street with an attractive Period frontage.

# Description

The premises are currently used as a language school and are arranged over lower ground to first floors inclusive. Each floor is split into a number of good size bright rooms, with period features. The lower ground and ground floors are self-contained with their own exclusive street entrance, WCs, and breakout area. A shared staircase leads to the 1<sup>st</sup> and upper floors.