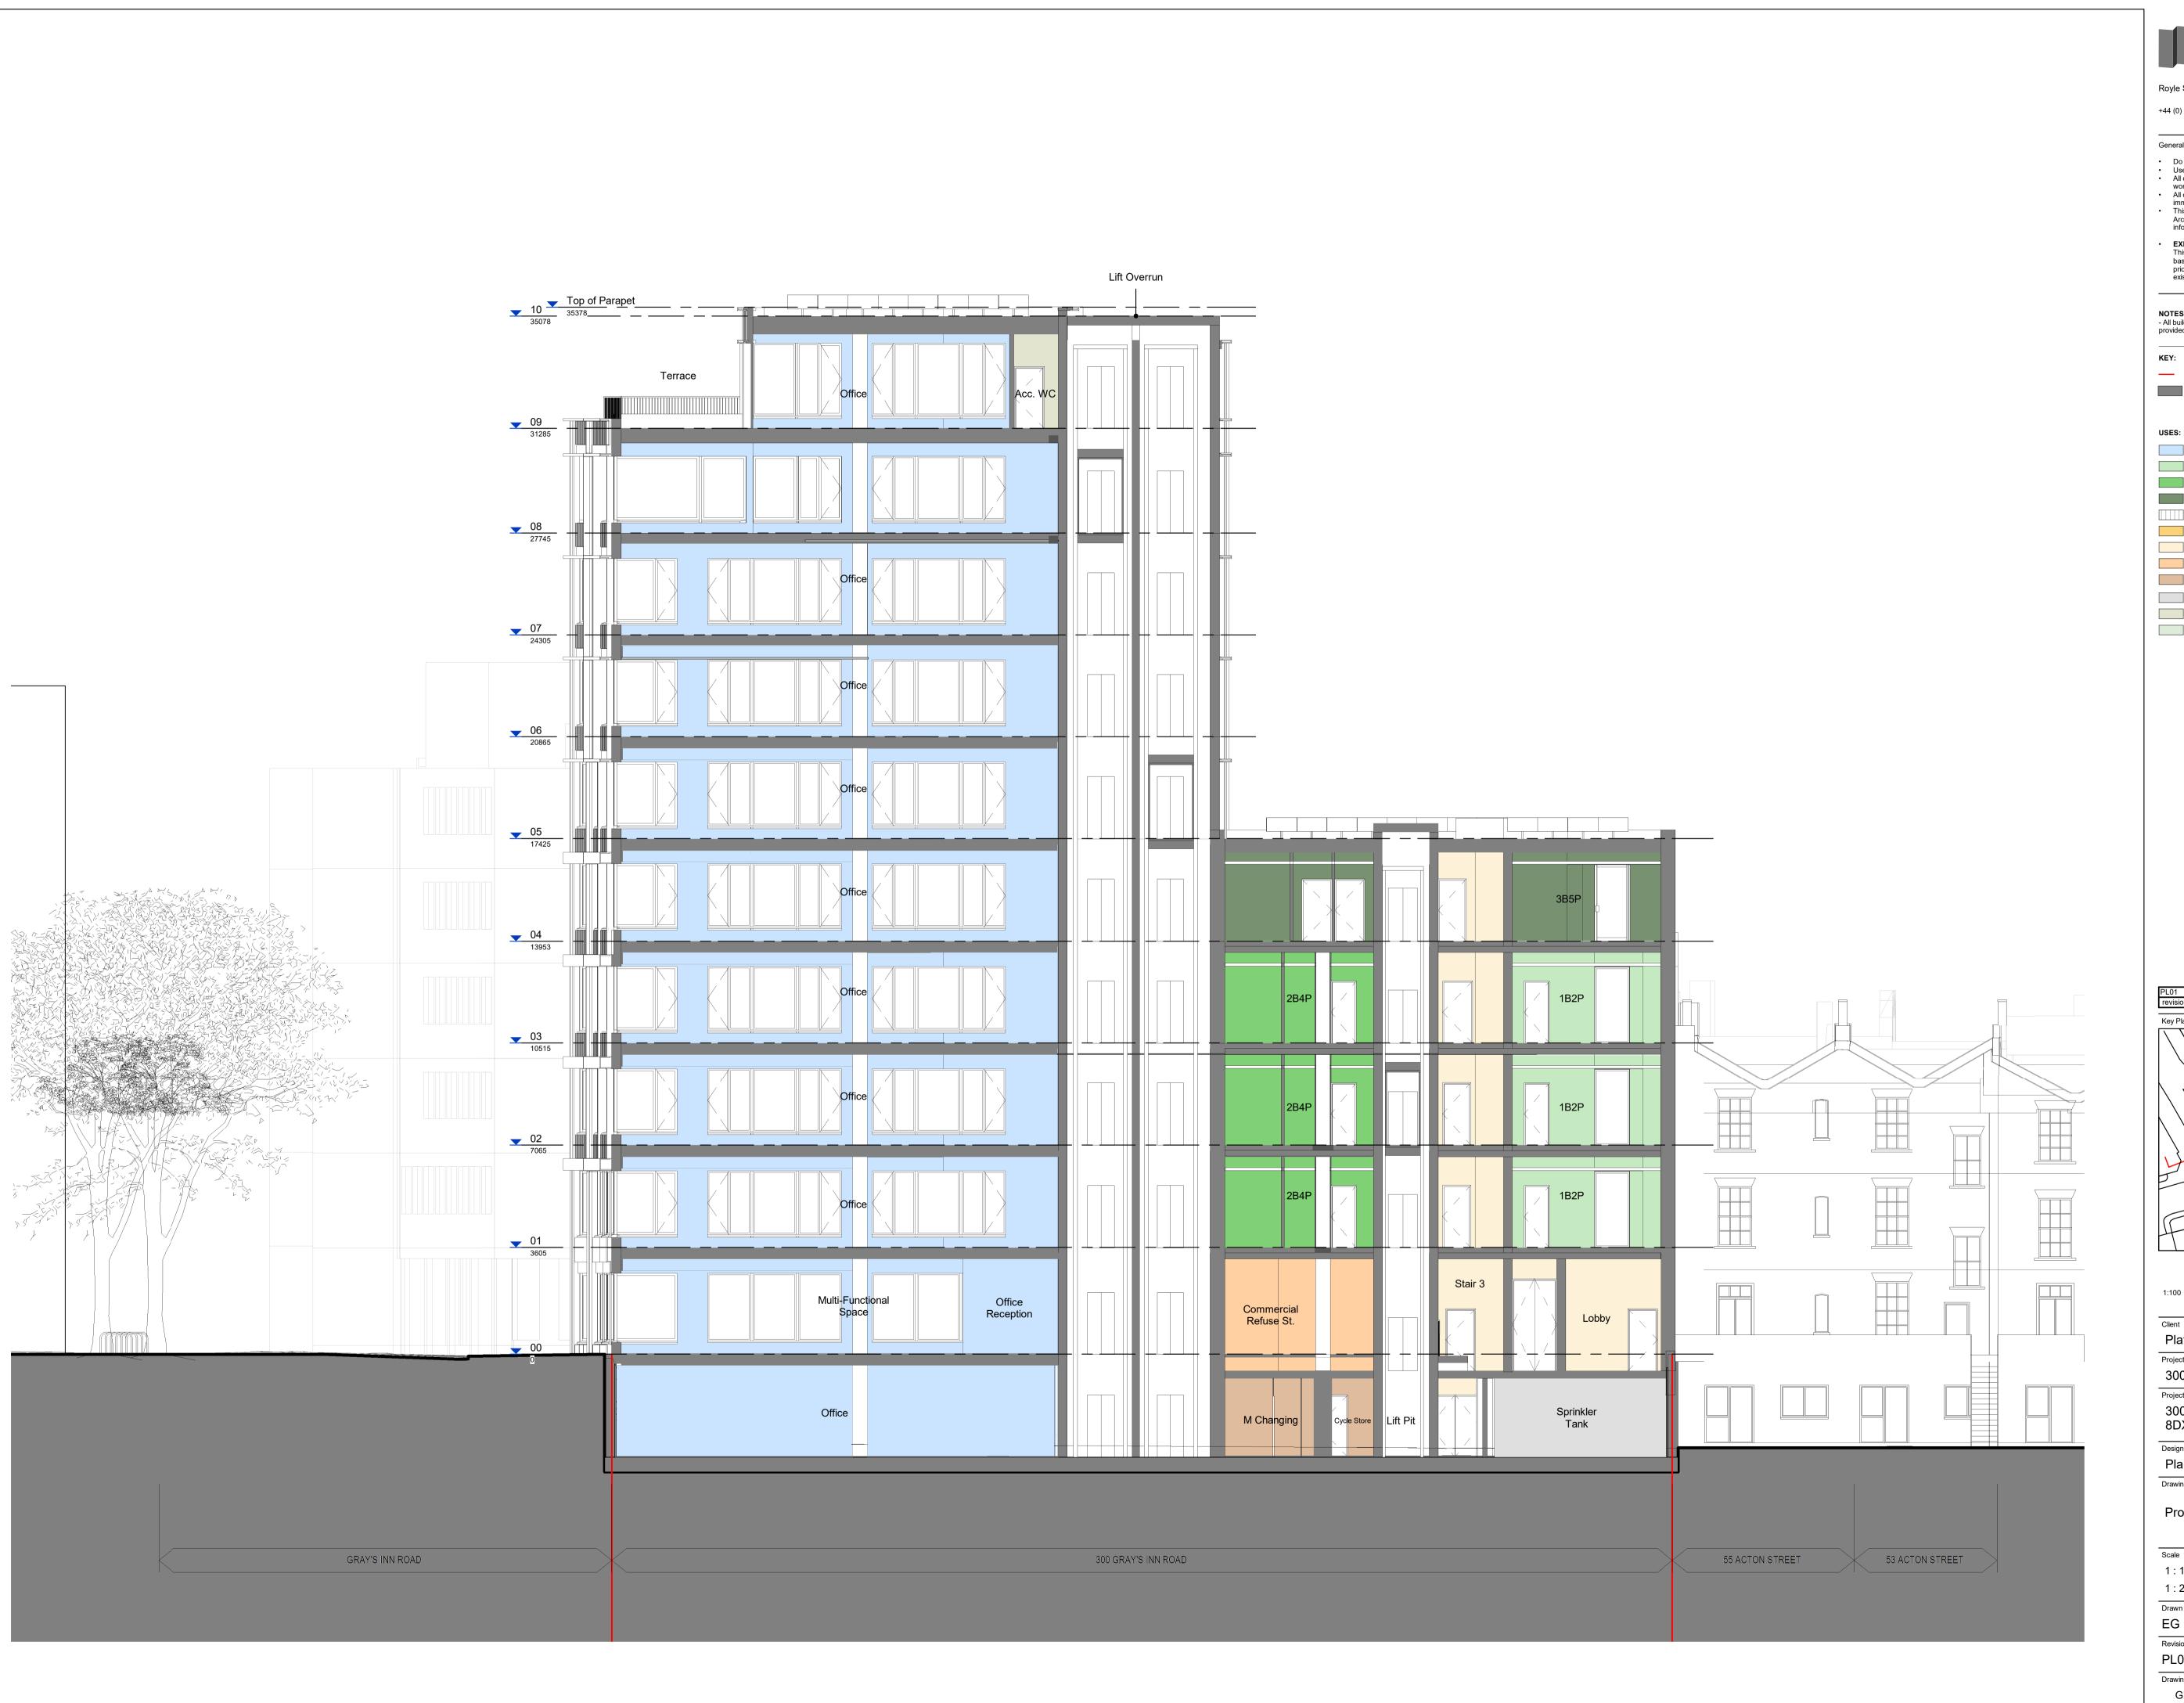

All building and context information based on survey information provided on 14th June 2022

KEY: Site Boundary

Proposed Structure

USES: Commercial

Residential : 1B2P Residential: 2B4P Residential : 3B5P

External Amenity Residential Entrance Lobby

Circulation

Refuse Store

Cycle Store Plant

Staff WCs

Green Roof

Platignum Properties Ltd.

Project Name 300 Gray's Inn Road

Project Address 300 Gray's Inn Rd, London WC1X

Design Stage

Planning Drawing Title

Proposed Section - AA

1:100 1:200 Drawn

Checked Suitability Code

Date

26/05/23

Approved

SG

Revision PL01

GIR - HAP - ZZZ - XX - DR - A - PL-3300