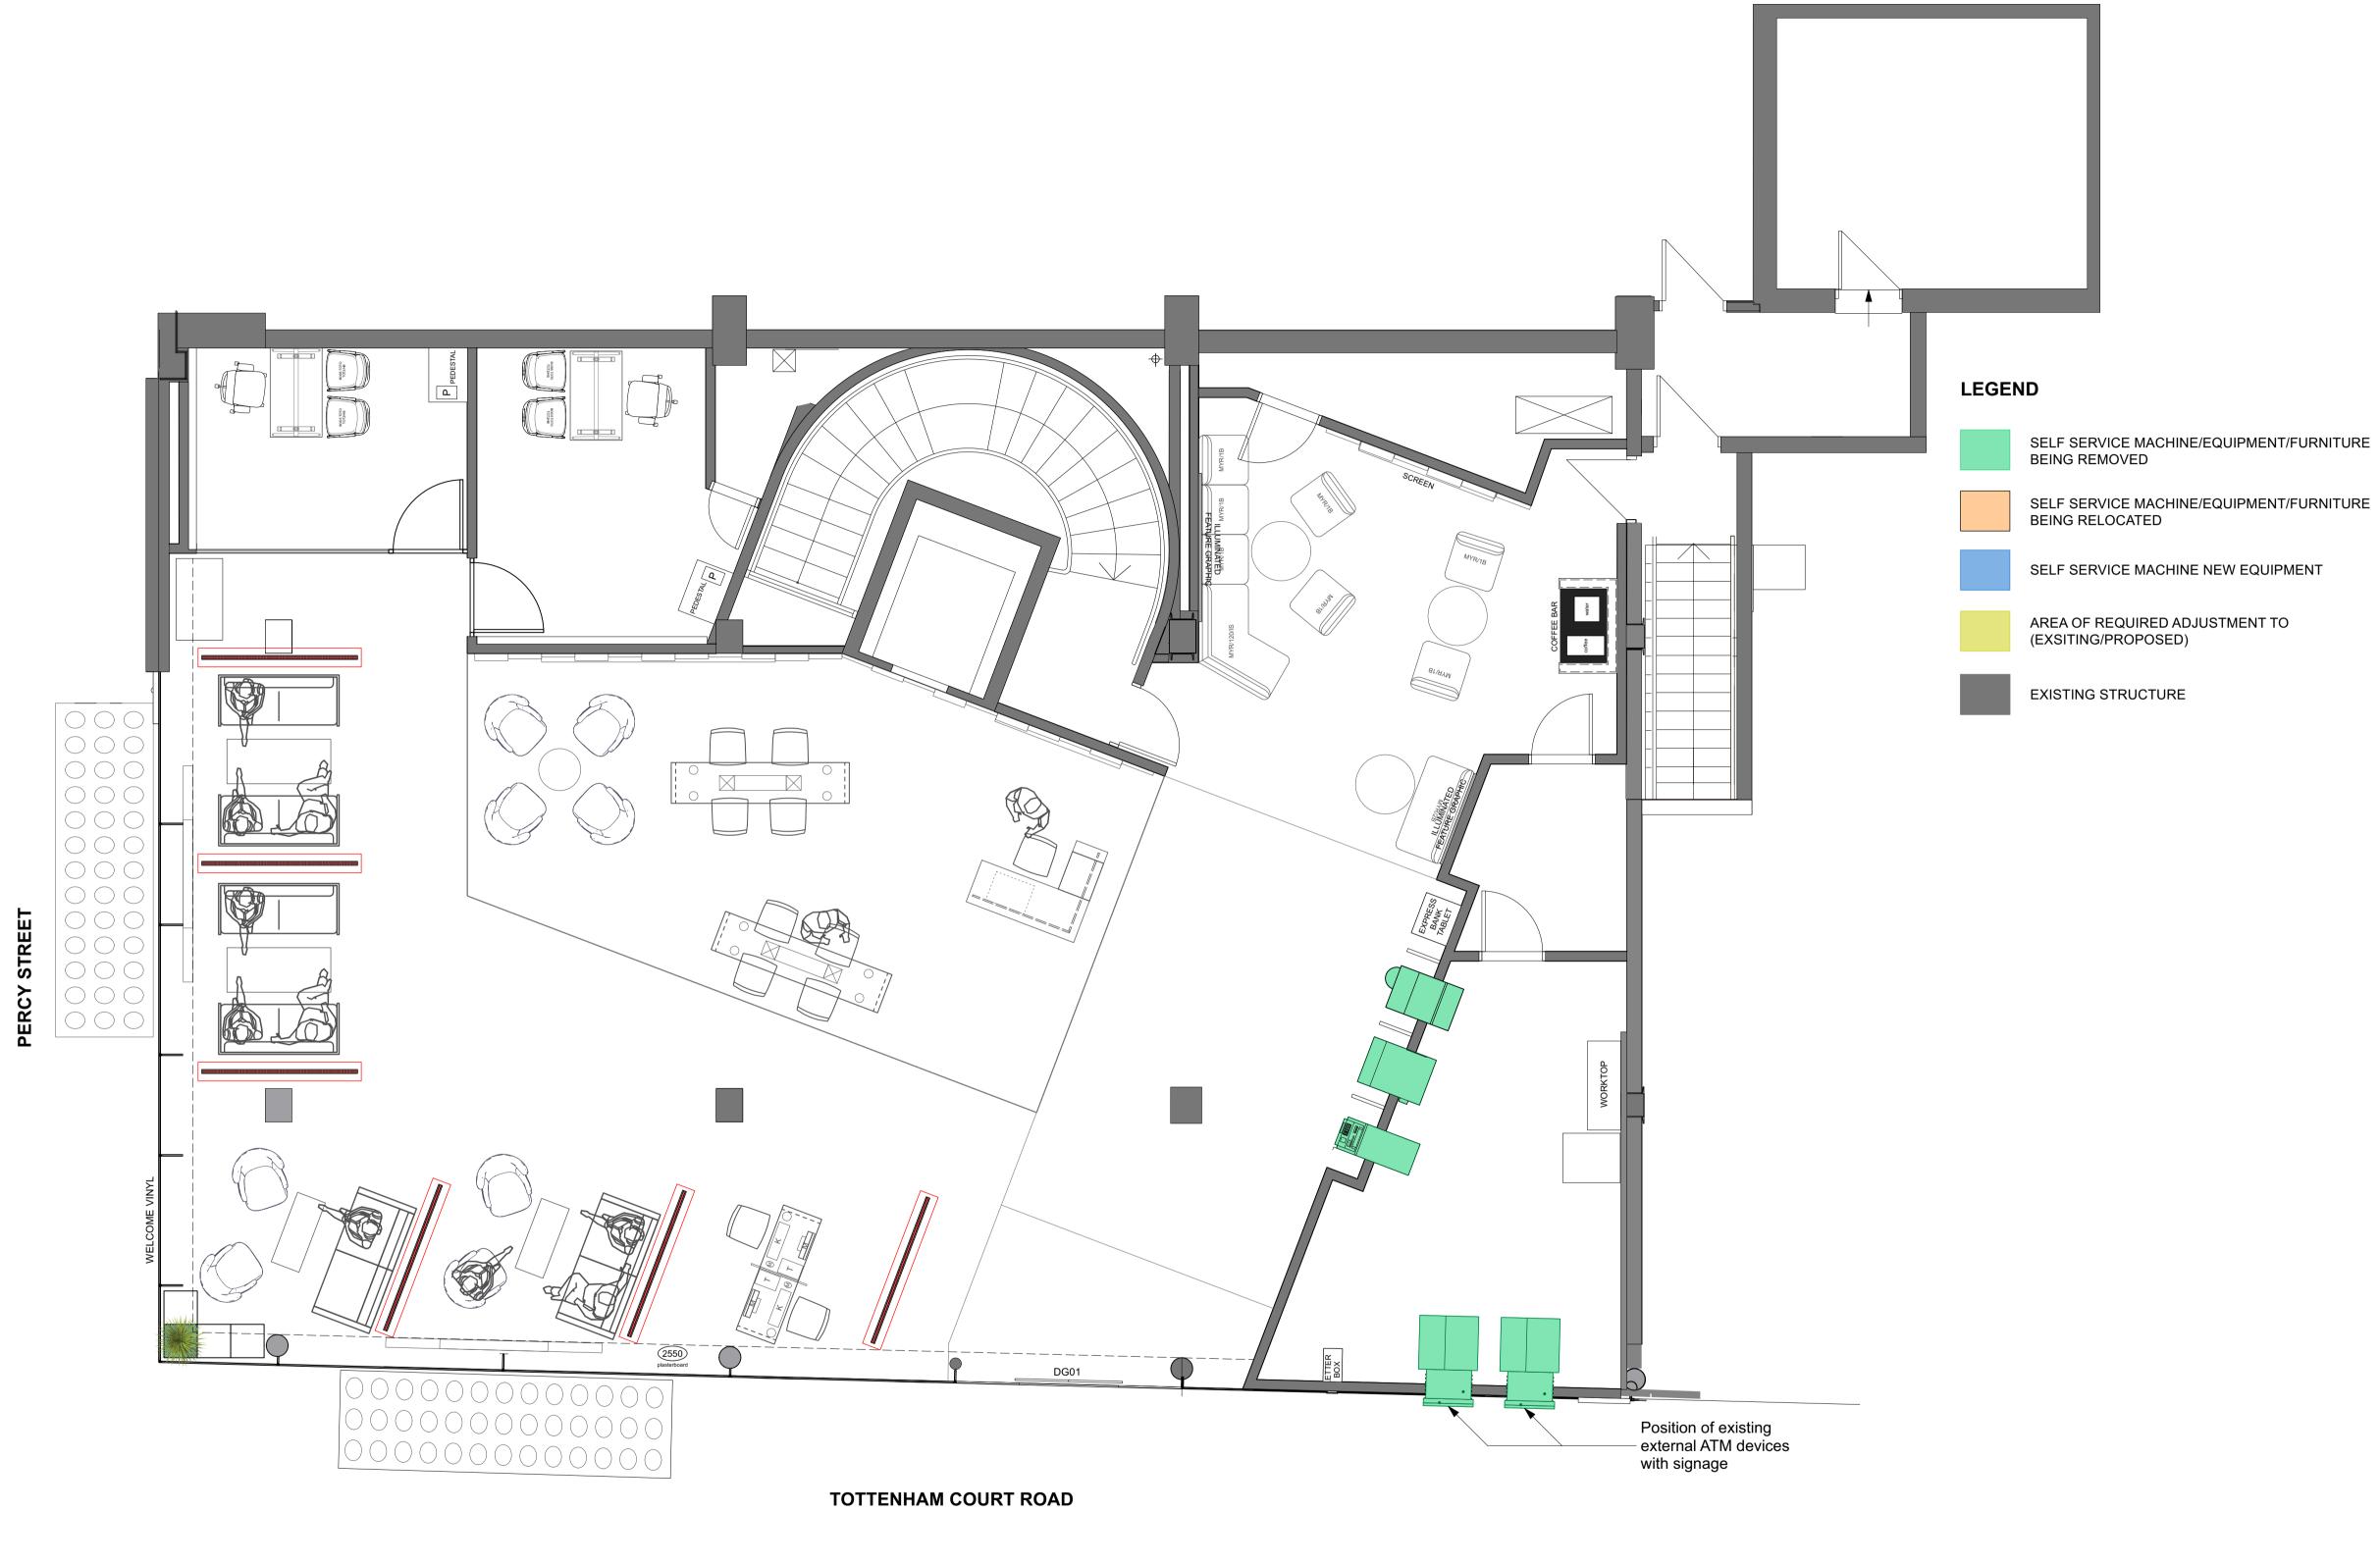

|          |         |          |         |                                                                                                                                                                                               |                         |                                                                   | PUBLIC                                                            |                                        |
|----------|---------|----------|---------|-----------------------------------------------------------------------------------------------------------------------------------------------------------------------------------------------|-------------------------|-------------------------------------------------------------------|-------------------------------------------------------------------|----------------------------------------|
| REVISION | BY DATE | REVISION | BY DATE | CONTRACTORS MUST CHECK ALL DIMENSIONS ON SITE. ONLY FIGURED DIMENSIONS ARE TO BE WORKED FROM. DISCREPANCIES MUST BE REPORTED TO THE ARCHITECT BEFORE PROCEEDING.  © THIS DRAWING IS COPYRIGHT | PLANNING<br>APPLICATION | CORPORATE REAL ESTATE                                             | Existing Ground Floor                                             |                                        |
|          |         |          |         |                                                                                                                                                                                               |                         | PROJECT:<br>2021 EMERALD<br>39 TOTTENHAM COURT ROAD<br>PIN GB4468 | DRAWING No.  21035 076 PA 01  DRAWN BY / OFFICE:  AT / DORCHESTER | As Noted @ A3 As Noted @ A1  REVISION: |