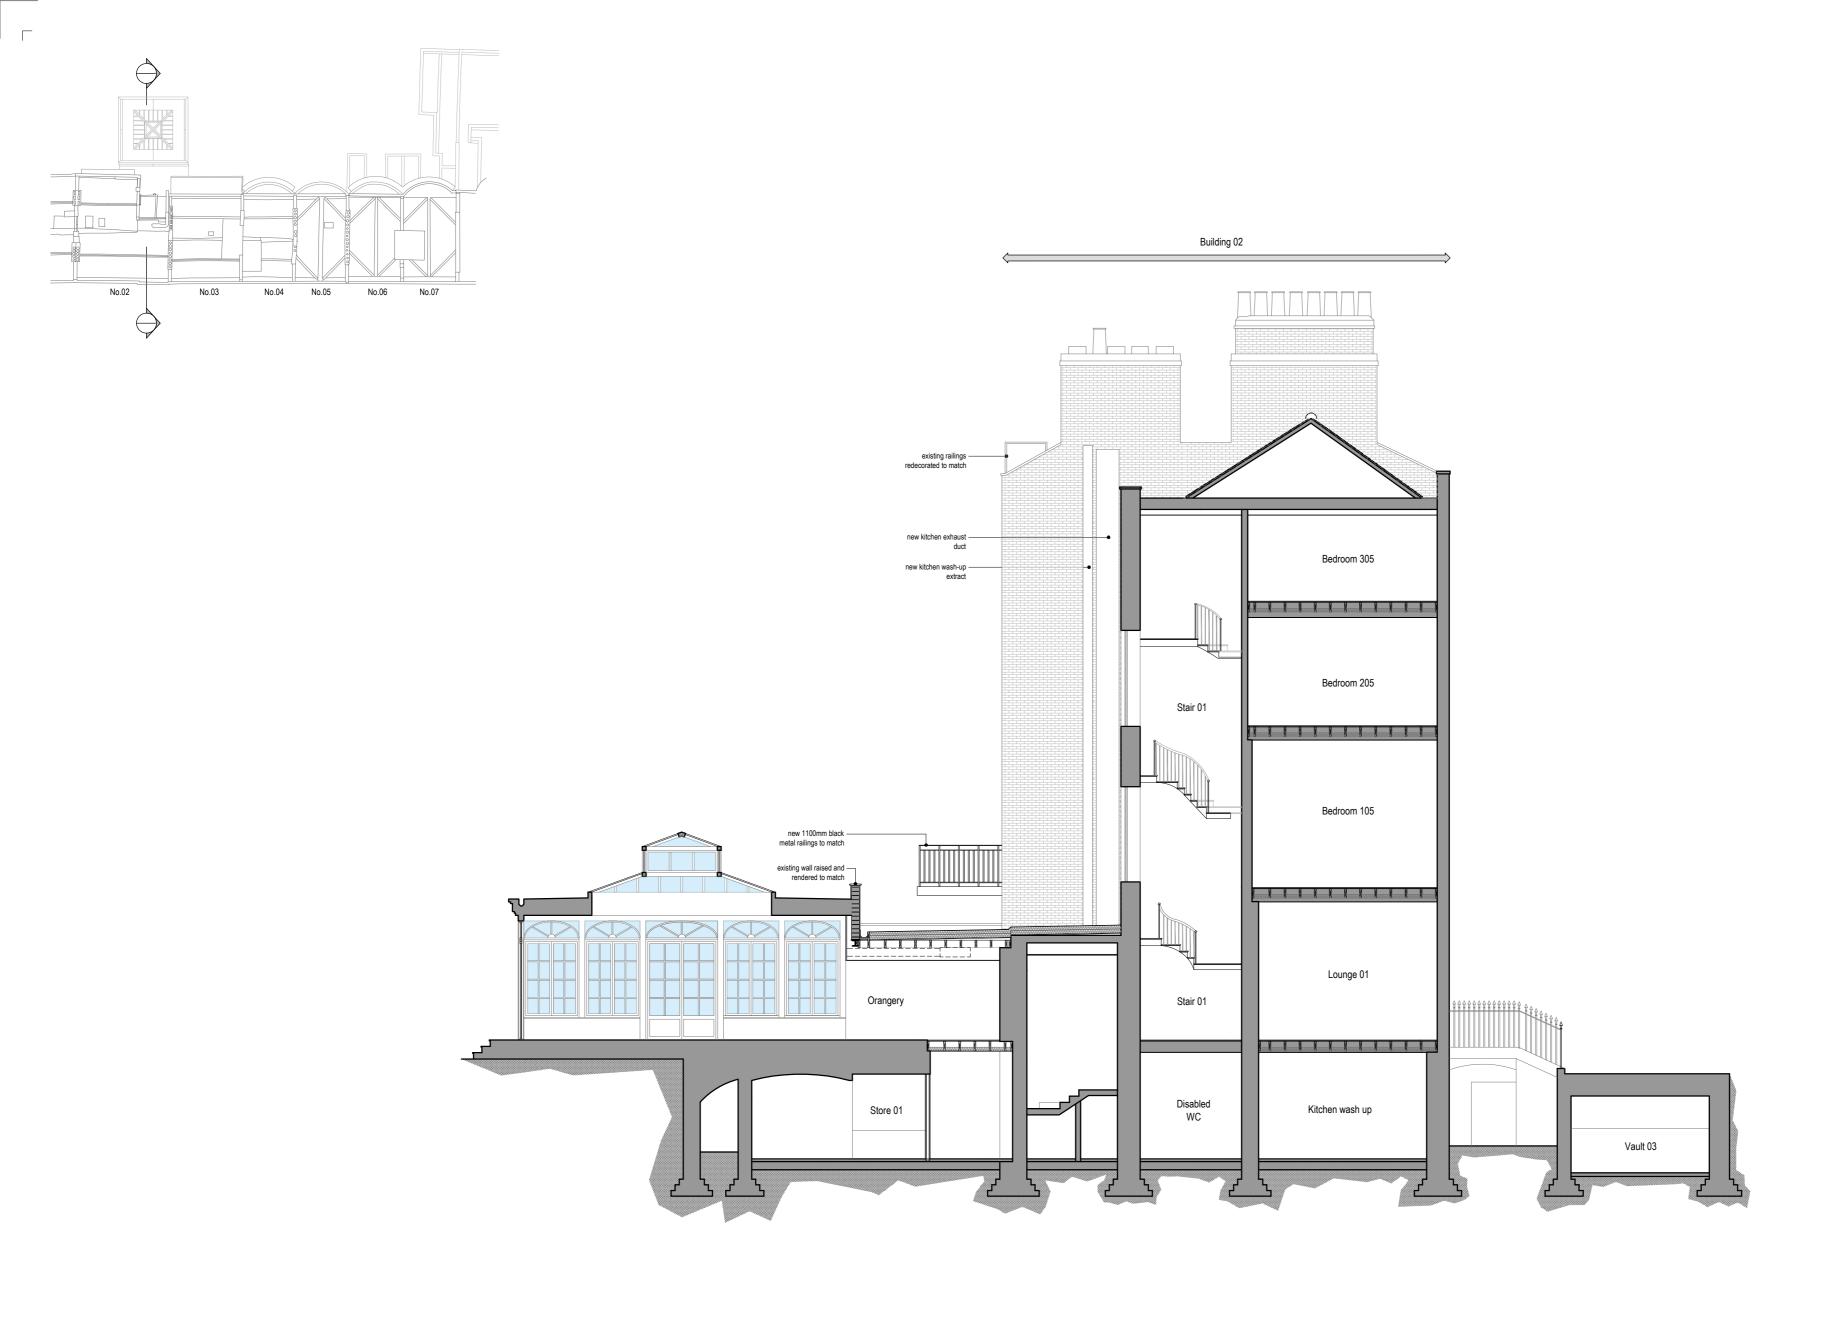

| a: alla                                                                               | Project:       | Zetter Hotel 2-7 Montague Street, WC1B 5BP                                            | Rev: Date: By: Description: | All dimensions shown should be checked on site                                                                            |
|---------------------------------------------------------------------------------------|----------------|---------------------------------------------------------------------------------------|-----------------------------|---------------------------------------------------------------------------------------------------------------------------|
| ARCHITECTURE                                                                          | Drawing Title: | Proposed Section AA                                                                   | 1 2 3 4 5 6 7 8 9 10        | construction.  Do not scale from this drawing.  Designs are not coordinated with engineer projects.  Convright Atelierath |
| Unit 126, The Light bulb, 1 Filament Walk , SW18 4GQ: 0203 142 7672 www.atelierdb.com | Drawing No:    | 10202A04002   Rev: -   Scale: 1:100   Date: 06.03.2023   Drawn: gd   Status: Planning |                             | 50mm @ A2                                                                                                                 |