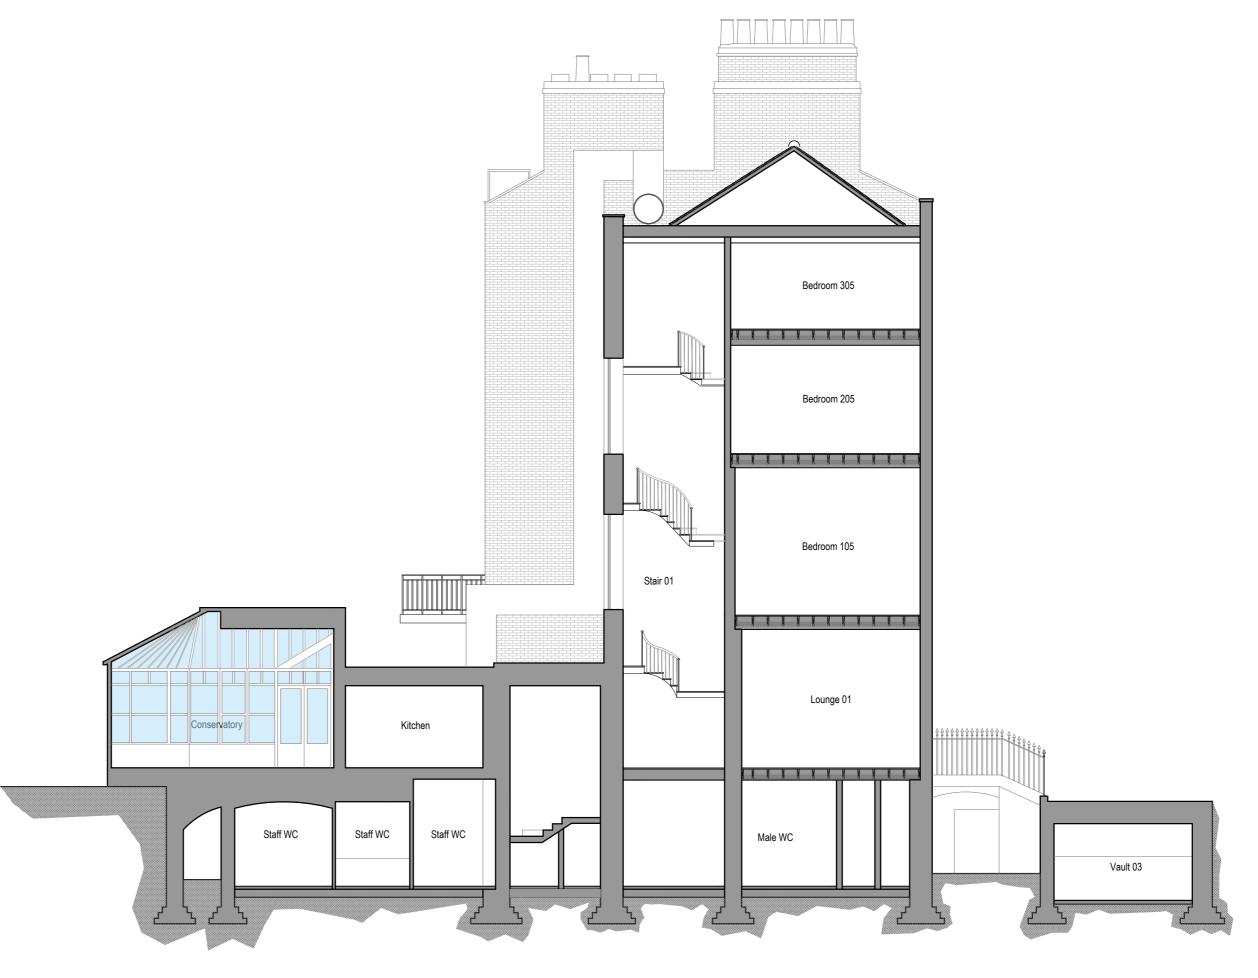

| II-                             | Project:       | Zetter Hotel 2-7 Montague Street, WC1B 5BP                                  | Rev:   Date:   By:   Description: | All dimensions shown should be checked on site                                                      |
|---------------------------------|----------------|-----------------------------------------------------------------------------|-----------------------------------|-----------------------------------------------------------------------------------------------------|
| ARCHITECTURE                    | Drawing Title: | Existing Section AA                                                         | 1 2 3 4 5 6 7 8 9 10              | construction.  Do not scale from this drawing.  Designs are not coordinated with engineer projects. |
| ARCHITECTURE                    |                |                                                                             | 1:100 when printed A2             | Copyright Atelierdb.                                                                                |
| 0203 142 7672 www.atelierdb.com | Drawing No:    | 10202A04001 Rev: - Scale: 1:100 Date: 06.03.2023 Drawn: gd Status: Planning |                                   | 50mm @ A2 >                                                                                         |