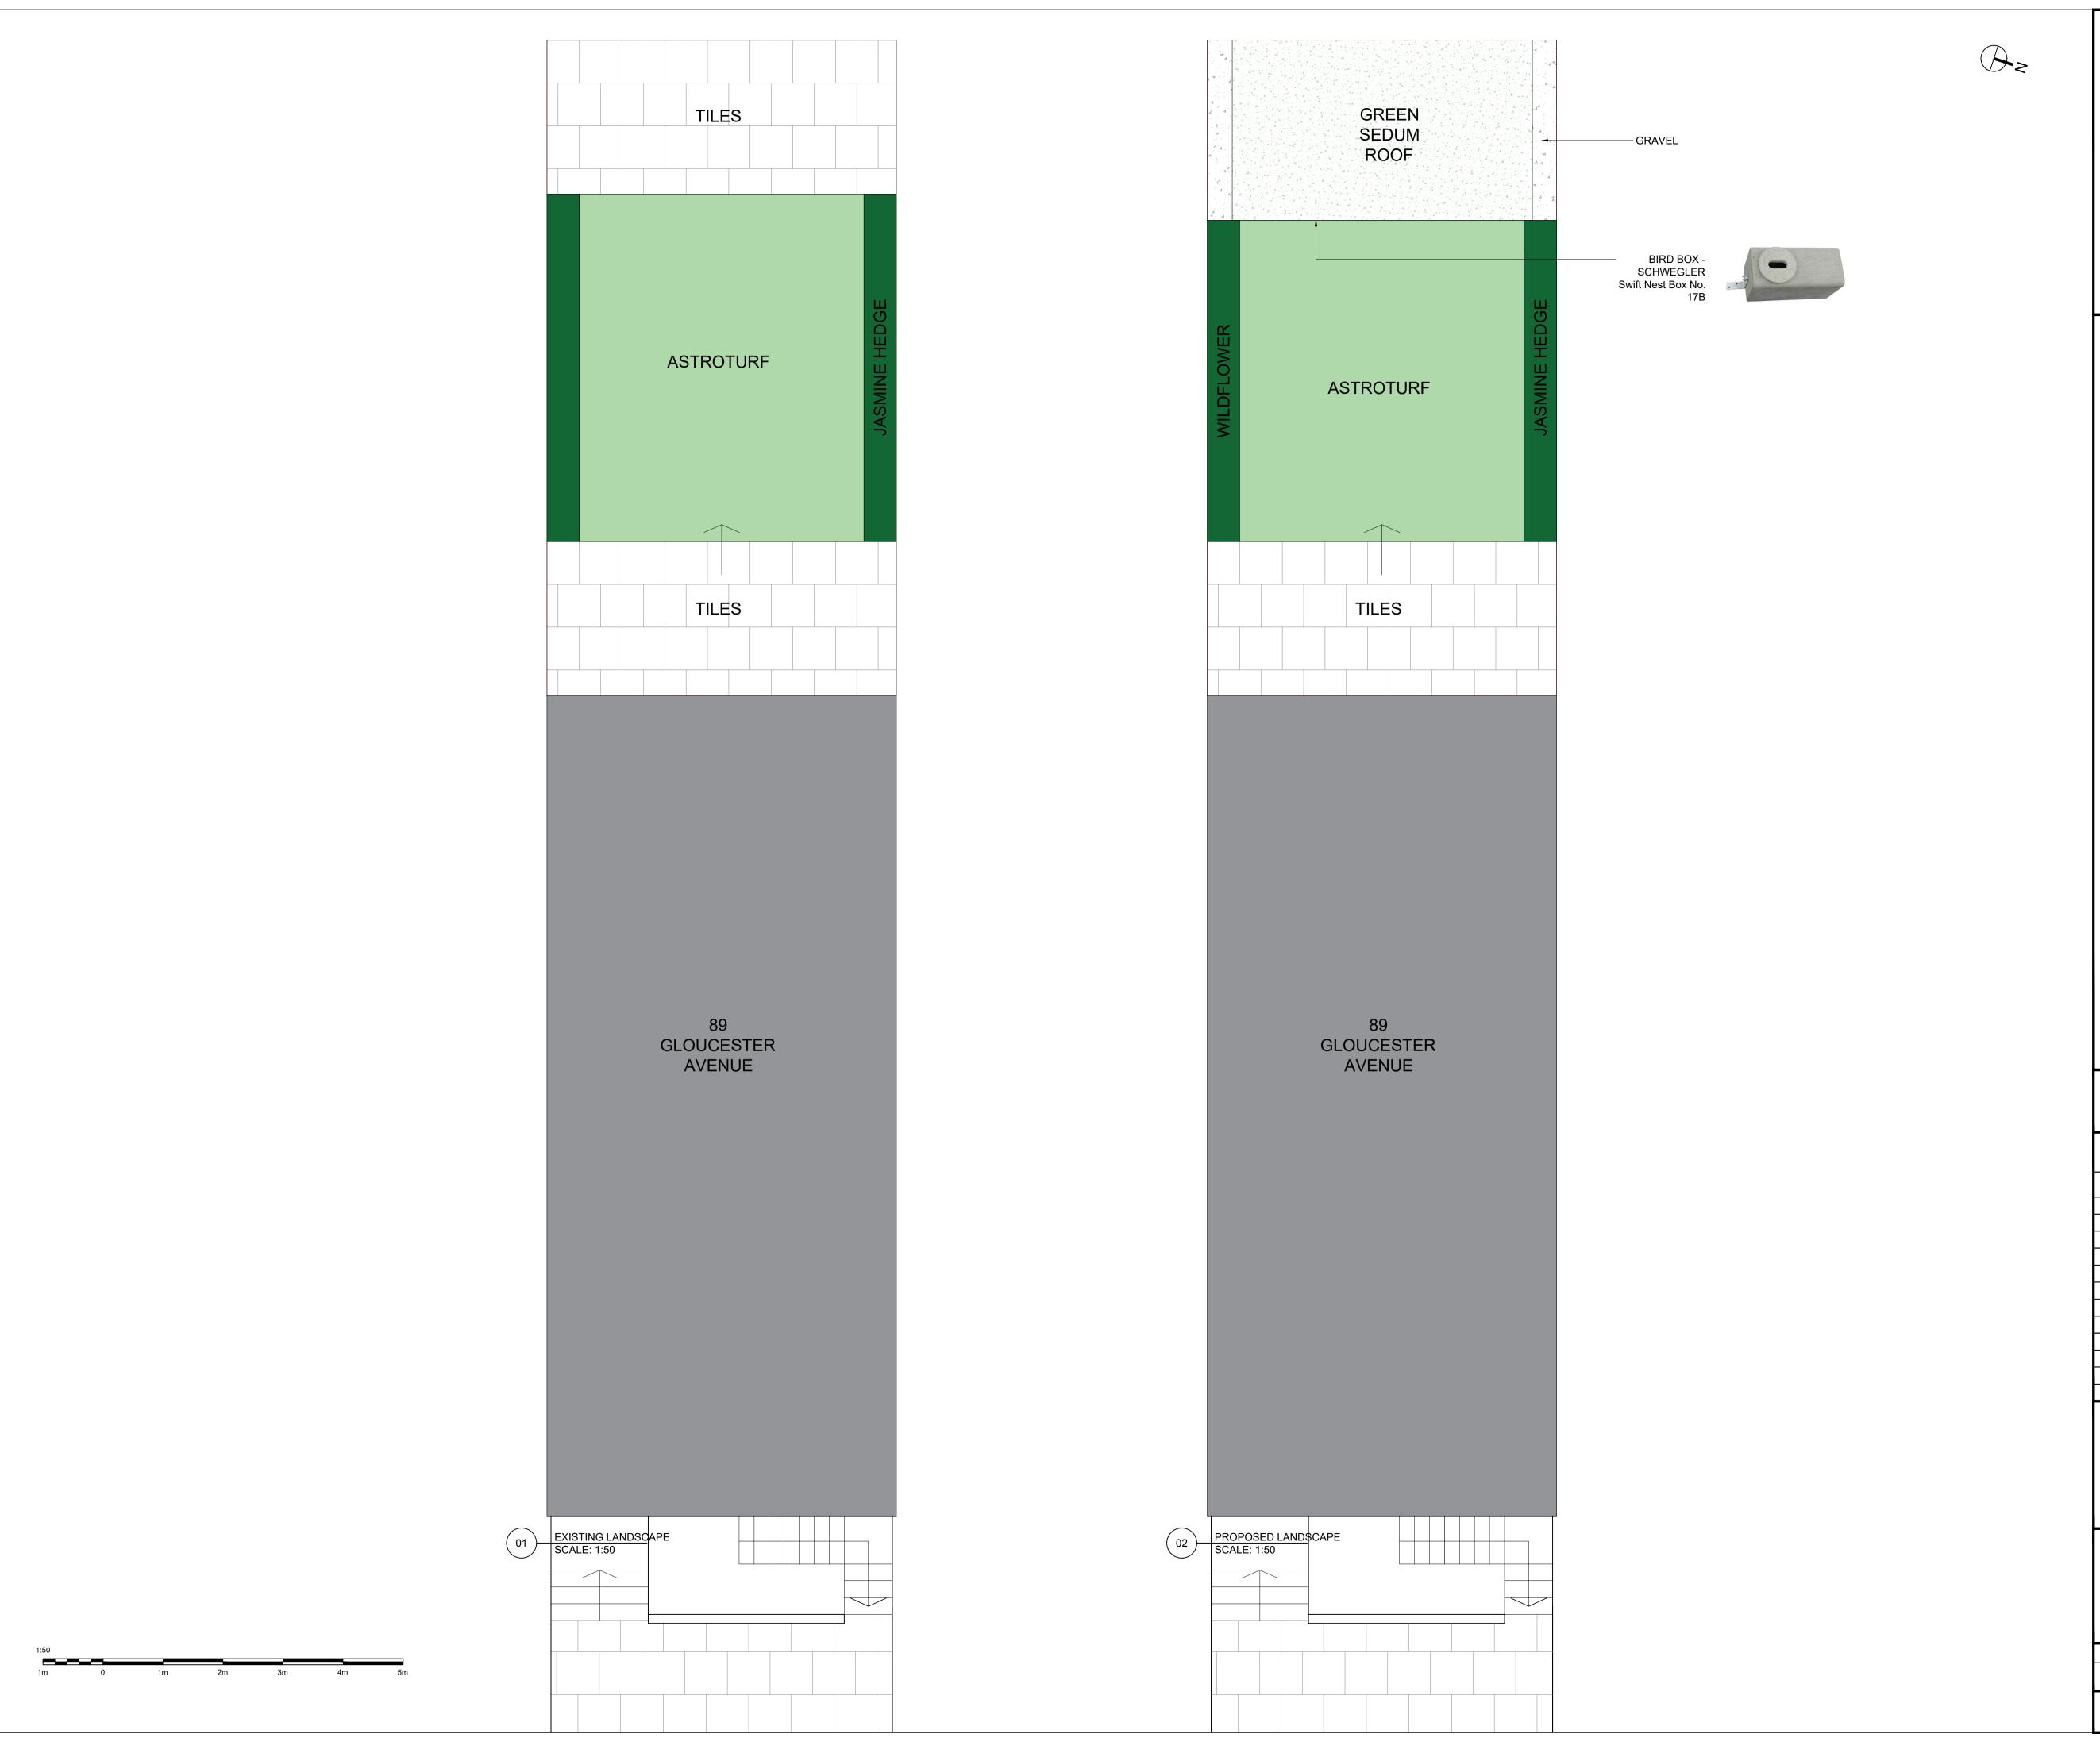

## ALEXANDRA VON PELTZ

DESIGN STUDIO

GLOUCESTER AVENUE

EXISTING & PROPOSED LANDSCAPE

GROUND FLOOR

| SCALE       | PAGE          | CHECKED BY | DRAWN BY | DATE     |
|-------------|---------------|------------|----------|----------|
| 1:50@A1     | 01 OF 01      | -          | AVP      | 02/06/23 |
| DRAWING NUM | <b>REV</b> 01 |            |          |          |