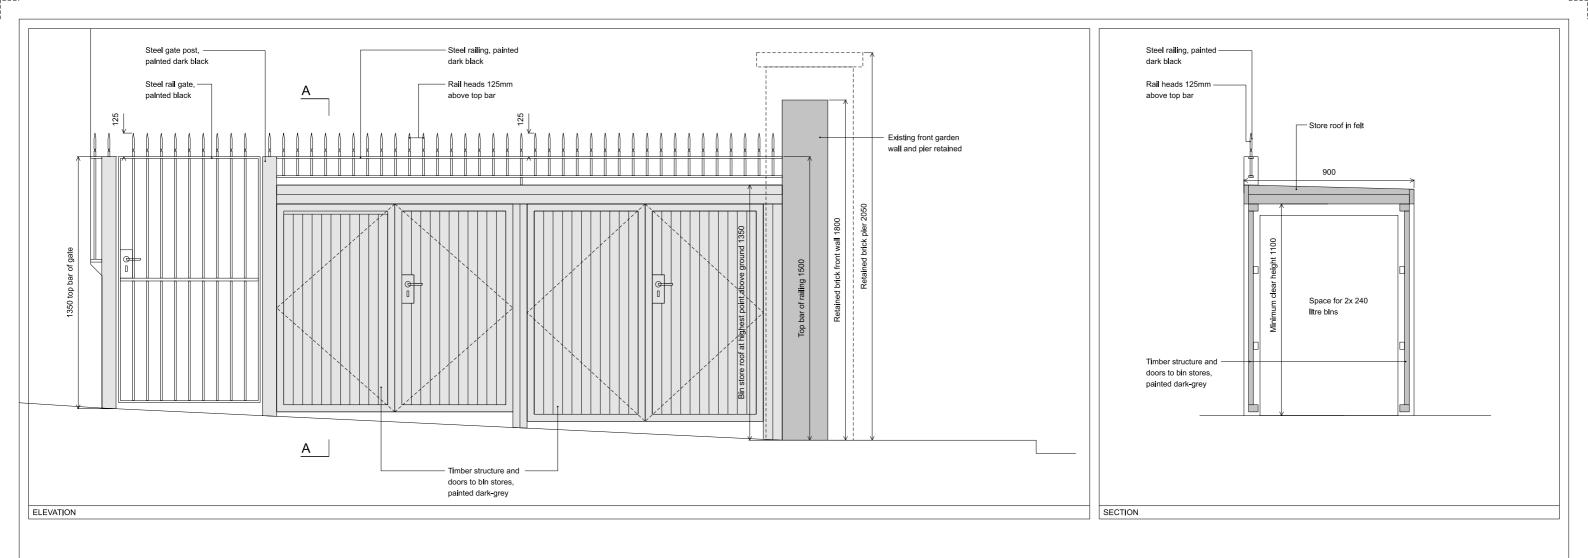

| Notes: | Unless stated otherwise, all dimensions are in millimetres.<br>All dimensions to be checked and confirmed on site by<br>contractor and as such are to be hits responsibility.<br>Any errors, omissions or discrepancies on this drawing<br>are to be reported to the architect. |  |
|--------|---------------------------------------------------------------------------------------------------------------------------------------------------------------------------------------------------------------------------------------------------------------------------------|--|
|        |                                                                                                                                                                                                                                                                                 |  |

Rev:

| roject: | 5 Cannon PI, London NW3 1EH | 0      | 1:20 @ A3      | Date: 25.05.2023 |  |
|---------|-----------------------------|--------|----------------|------------------|--|
|         | Basement flat conversion    | Scale: | 1.20 @ A3      |                  |  |
| rawing  | Proposed Drawings           |        |                |                  |  |
| tle:    | Fence and Bin Store         |        | 2211-01_PL_112 | Rev: /           |  |