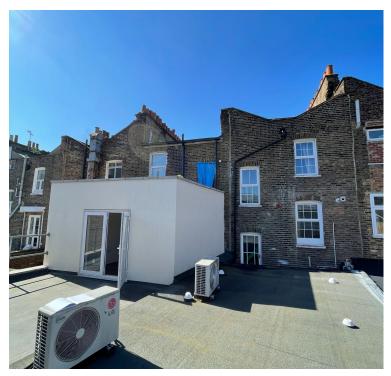

## 2. Proposal and Planning Justification

- 2.1. The scheme proposes a single storey rear extension to sit on top of the existing flat roof of the commercial unit below. The additional space will allow the existing flat to gain a larger, more comfortable sized kitchen & dining area.
- 2.2. Several neighbouring properties on the street have rear extensions that are similar in nature. It's worth mentioning that No. 240, our adjoining neighbors, have a single-story rear extension, which our proposed design aims to match in order to maintain a sense of unity. Please see No. 240 approved extension under ref: 2020/2071/P.

Image 1 - Single Storey Rear Extension at 240 Camden High Street