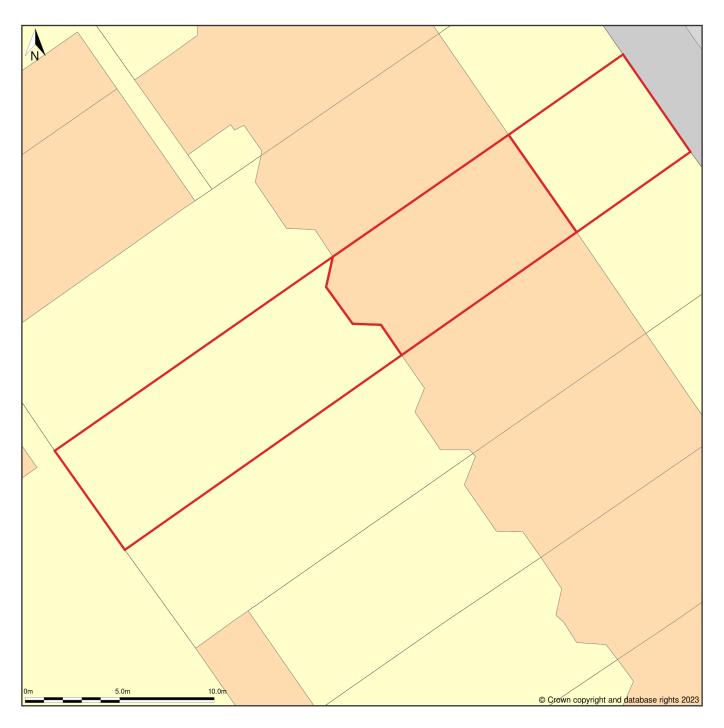

## 13, Elsworthy Terrace, London, Camden, NW3 3DR

Site Plan (also called a Block Plan) shows area bounded by: 527312.05, 183995.54 527348.05, 184031.54 (at a scale of 1:200), OSGridRef: TQ27338401. The representation of a road, track or path is no evidence of a right of way. The representation of features as lines is no evidence of a property boundary.