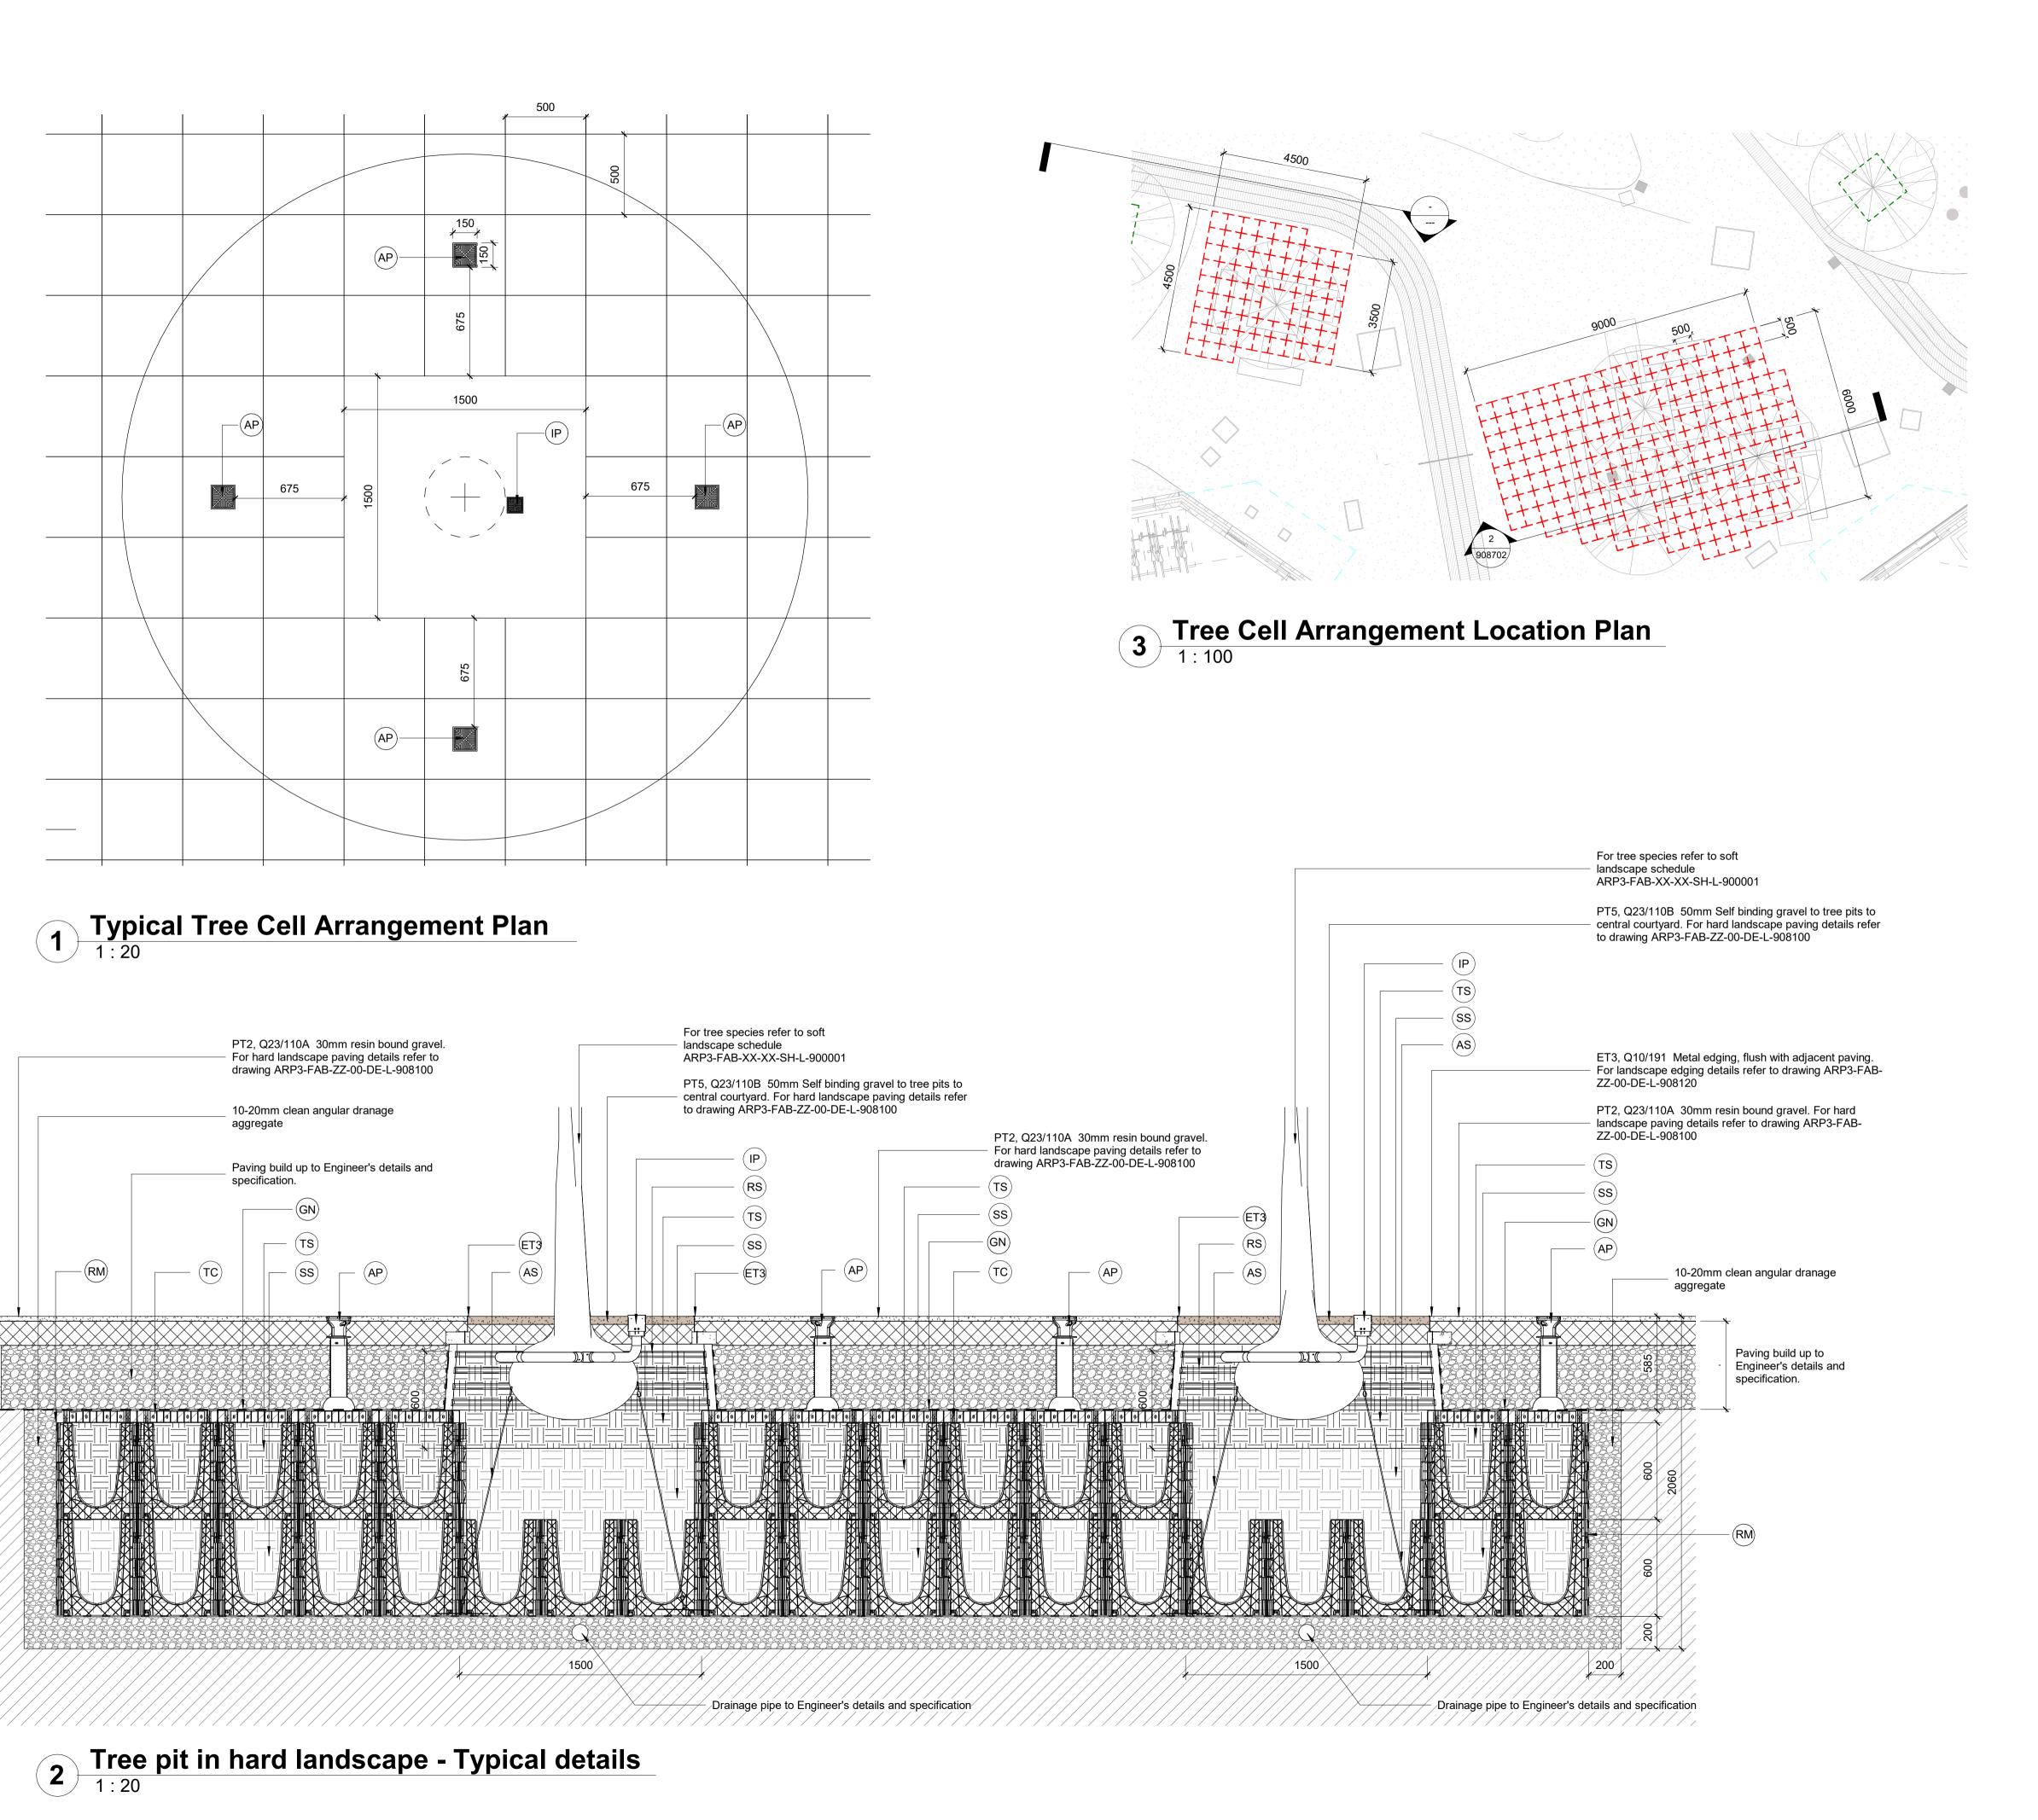

ROOTRAIN ARBORVENT CAST ALUMINUM TRAFFICABLE AERATION INLET WITH 150mm SQUARE TOP AND MANIFOLD AS Q31/505A & ARBORGUY ANCHORPLATE STRAPPED ANCHOR Q31/526A TWIN WALLED STRUCTURAL GEONET GN Q31/505A ROOTRAIN METRO IRRIGATION PIPE 20mm OPEN REINFORCING MESH RM Q31/505A ROOTFORM MODULAR ROOT MANAGEMENT SYSTEM 1500mm x 1500mm x 400mm ROOTSPACE @ 1200mm DEPTH (2 UNIT DEEP) C/W TWIN WALLED GEONET & OPEN REINFORCING MESH IMPORTED TOPSOIL FOR TREE PITS TS Q28/316 IMPORTED SUBSOIL FOR TREE PITS All detail drawings to be read in conjunction with Landscape GA Plans, NBS Specification and Soft landscape schedules. All products to be installed to manufacturer's recommendations For all buildups to landscape finishes to Civil Engineer's detail and specification. All mansonry to be F2 S2 as per Structural Engineer's recommendations. All coping bricks to be F2 S2 as per Structural Engineer's recommendations. All mortar to be M12 as per Structural Engineer's recommendations. Use bucket handle or weather-struck mortar jointing. All foundations to landscape retaining walls to Structural Engineer's detail and specification, and to Contractor's proposals. All footings and foundations to landscape furniture, play equipment to manufacturer's recommendations and to Contractor's proposals. All fixing method to fences, railings, handrails, furniture, play equipment to manufacturer's All tree pits in hard landscape require root barriers. Root barriers are only required for the tree pits in soft landscape where within 1m of buried services, refer to Engineer's drawings for buried services details. This drawing is the property of fabrik ltd. It must not be copied or reproduced without written consent. Only figured dimensions are to be taken from this drawing. All contractors must visit site and be responsible for taking and checking all dimensions related to the works shown on the drawing. The original of this drawing has coloured lines. Do not rely on the monochrome copy. P2 24/02/2023 P1 31/01/2023 Stage 4A Issue - Comments Incorporated No. Date Revisions First Floor 4-8 Emerson Street SE1 9DU 0207 620 1453 0207 261 9126 london@fabrikuk.com www.fabrikuk.com ABBEY AREA PHASE 3 for WATES Typical Soft Landscape & Tree Pit Details Sheet 3 31/01/23 As indicated@A1 Project No. Drawing No. D2857, ARP3 ARP3-FAB-ZZ-00-DE-L-908702 P2 Issued for Design/Information Preliminary Issued for Tender Issued for Planning Approval Issued for Construction As Built Copyright Reserved (C) Drawing sheet size - A1