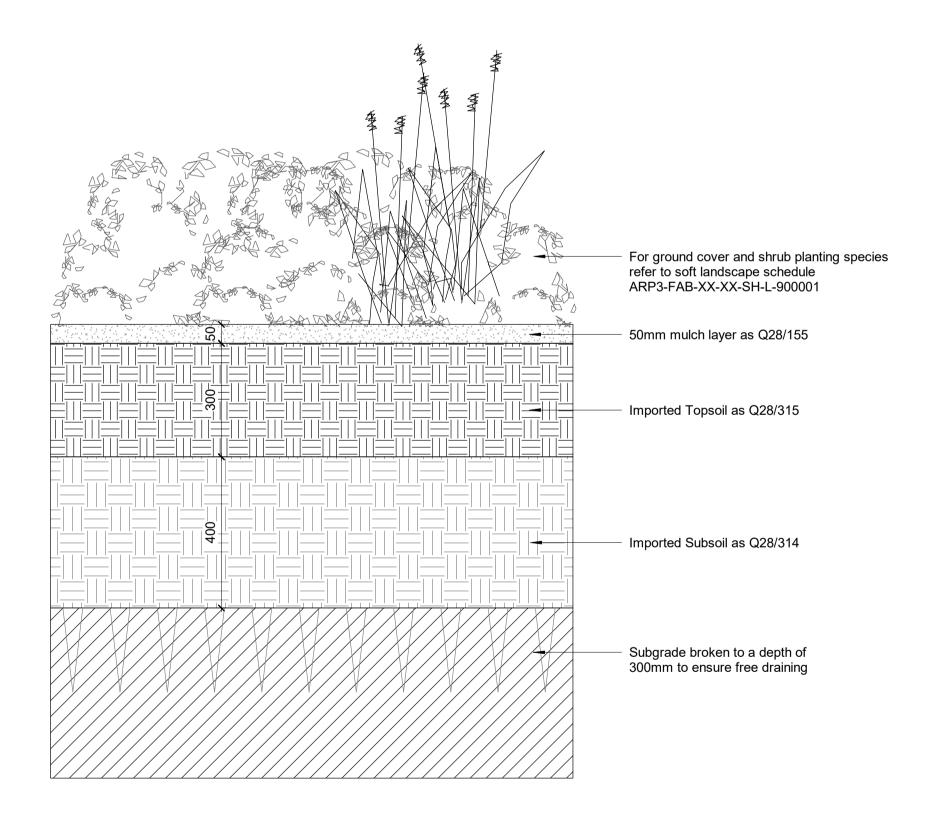

## 1 Typical PL1 Turf Details 1:10

Typical PL3/PL4 Shrub Planting & Ground Cover
Planting Details

1:10