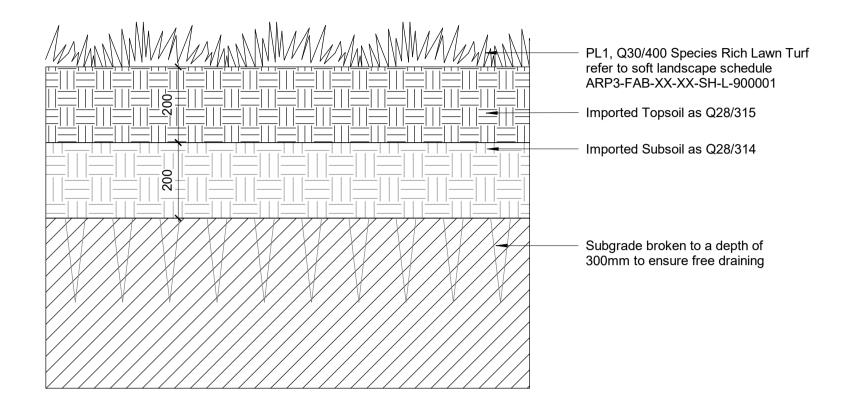

## 1 Typical PL1 Turf Details 1:10

Typical PL3/PL4 Shrub Planting & Ground Cover
Planting Details

1:10