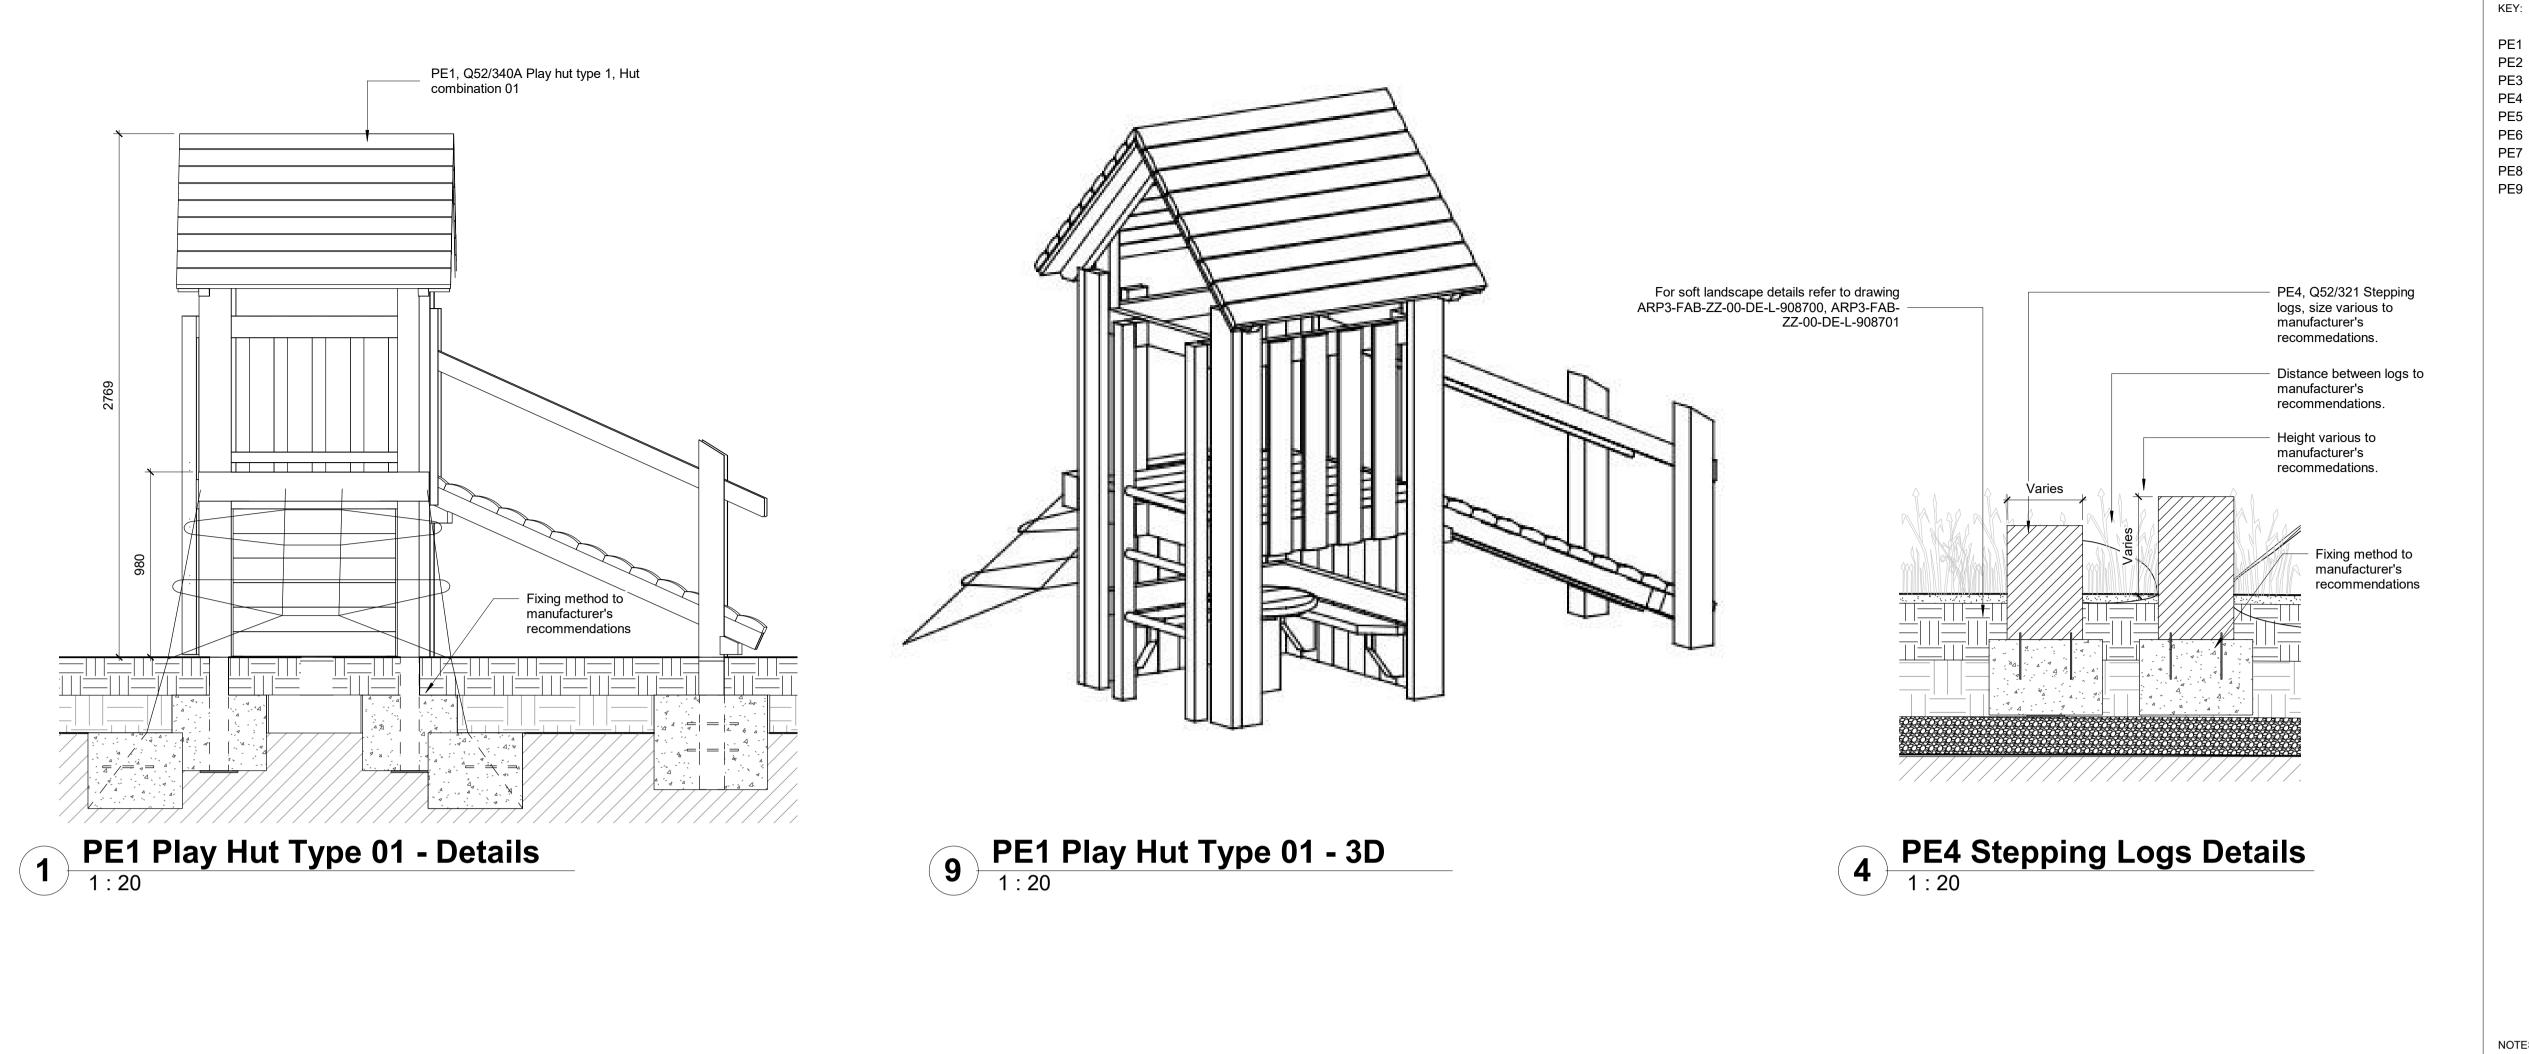

Play Type 1: Play hut type 01 Play Type 2: Play hut type 02

Play Type 3: Balancing beam

Play Type 4: Stepping logs Play Type 5: Hammock Play Type 6: Play boulders Play Type 7: Play tree trunk Play Type 8: Timber play platform Play Type 9: Salvaged sculptural wall