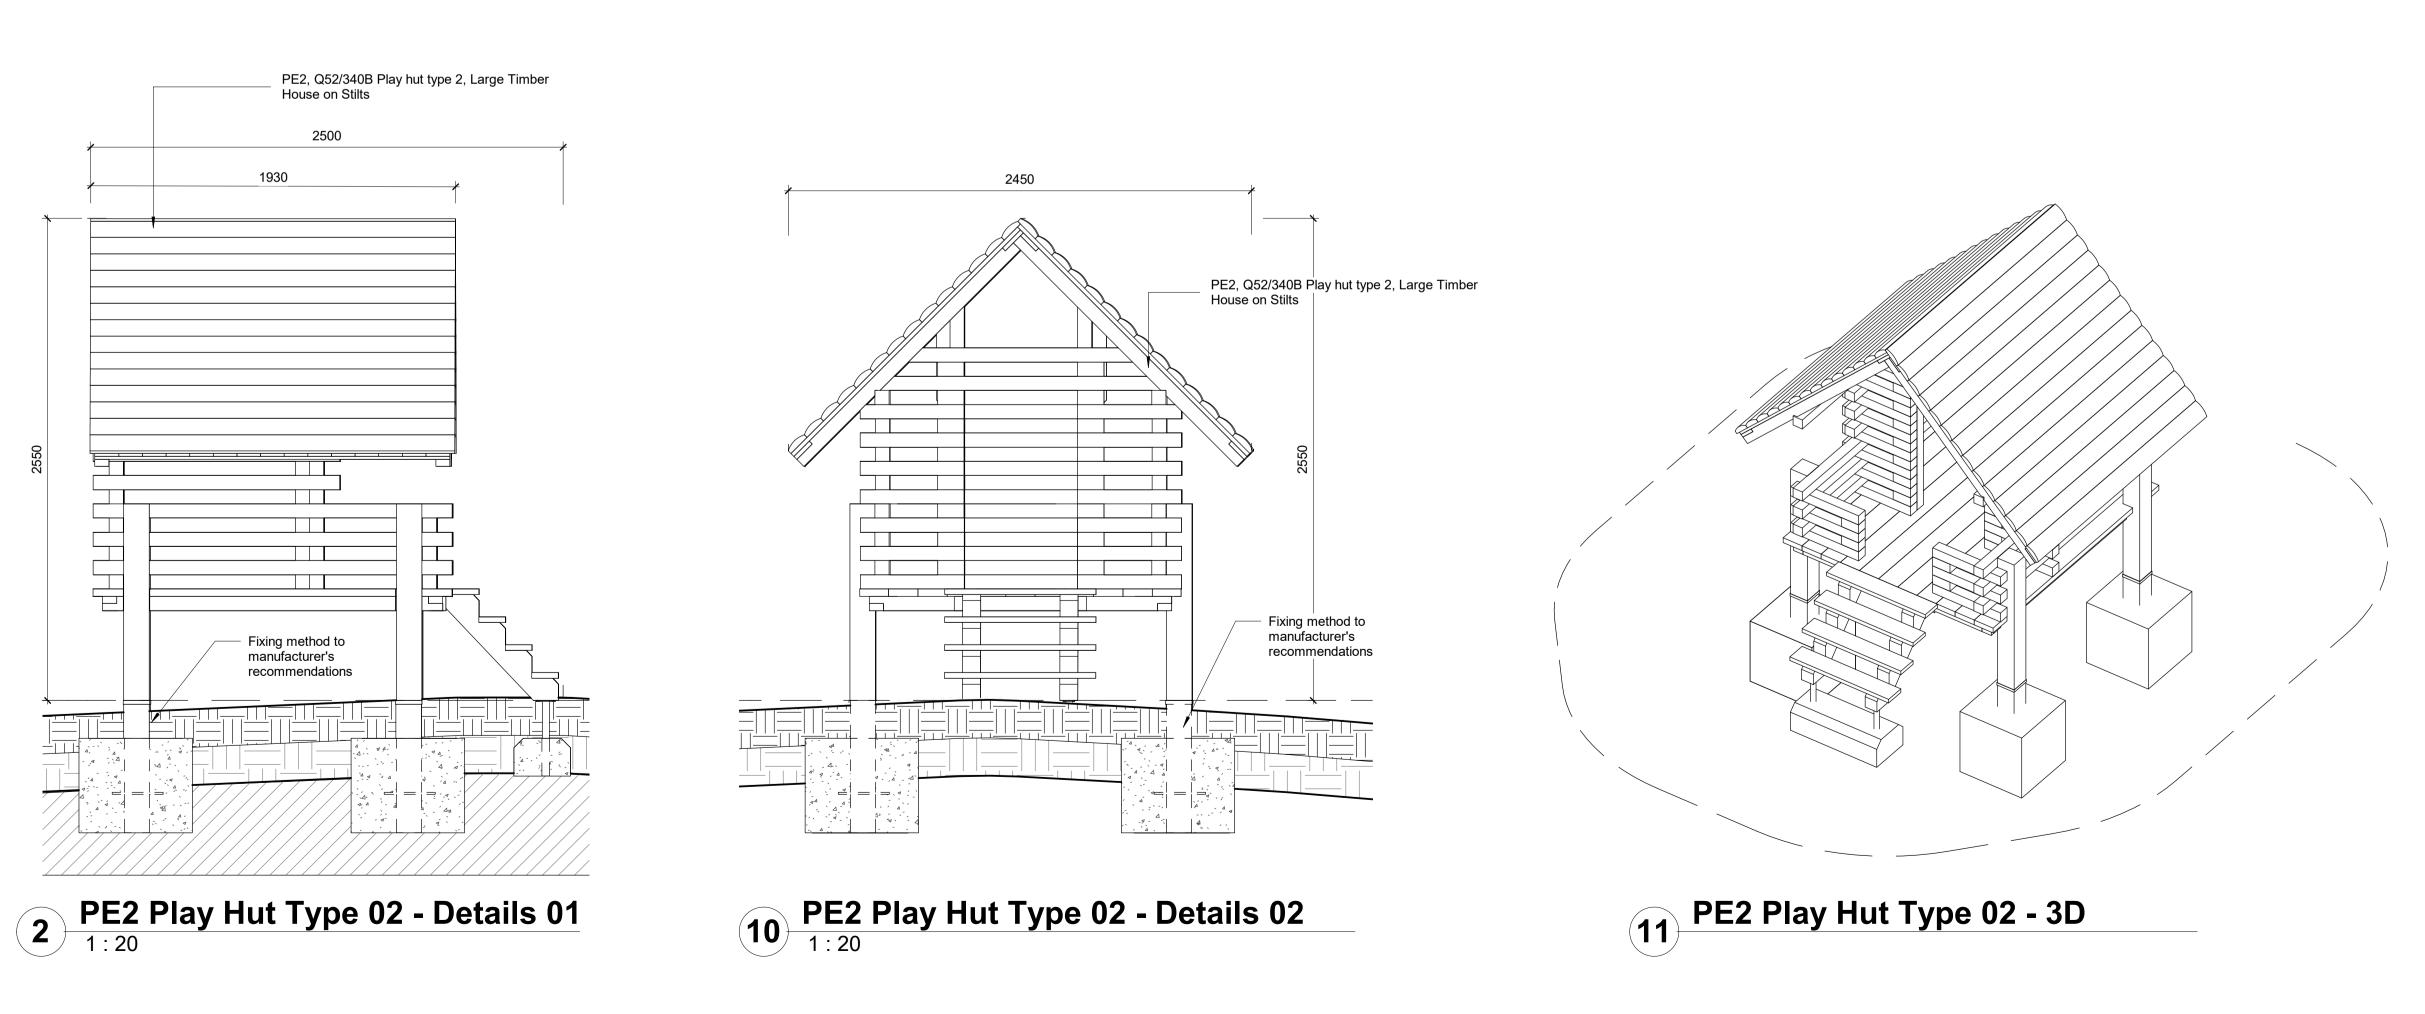

Play Type 1: Play hut type 01 Play Type 2: Play hut type 02

Play Type 3: Balancing beam

Play Type 4: Stepping logs Play Type 5: Hammock Play Type 6: Play boulders Play Type 7: Play tree trunk Play Type 8: Timber play platform Play Type 9: Salvaged sculptural wall