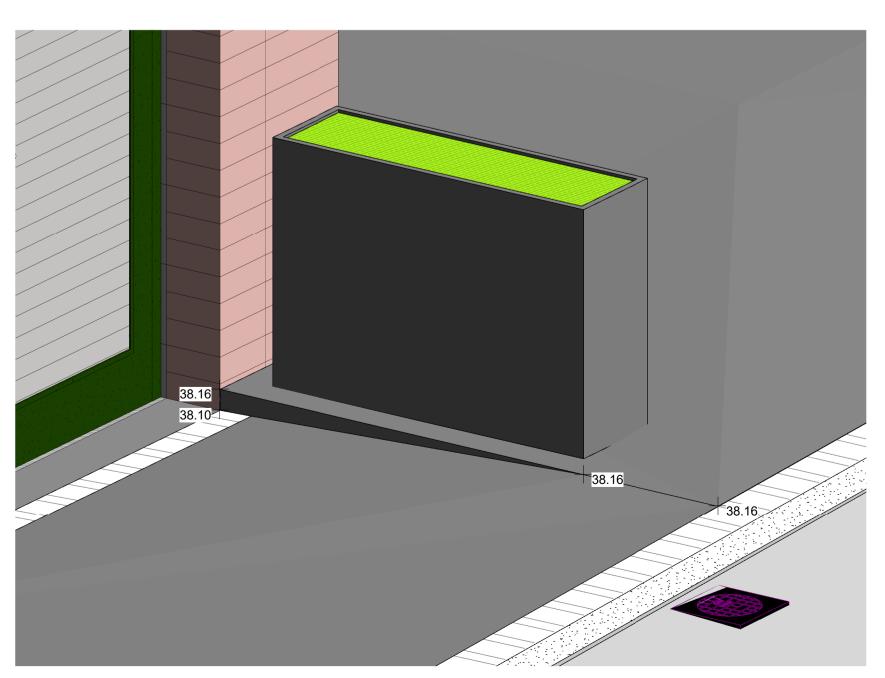

Detailed Levels for Block A Entrances - 3D

## 5 FT6 Freestanding Metal Planter Details

**Zoom in FT6 Freestanding Metal Planter - 3D** 

Copyright Reserved C

Drawing sheet size - A1

FT1 Furniture Type 1: Salvaged bench feature FT2 Furniture Type 2: Timber bench

FT4 Furniture Type 4: London cycle stands
FT5 Furniture Type 5: Cargo bike cycle store
FT6 Furniture Type 6: Freestanding metal planter

Furniture Type 3: Litter bins

FT3