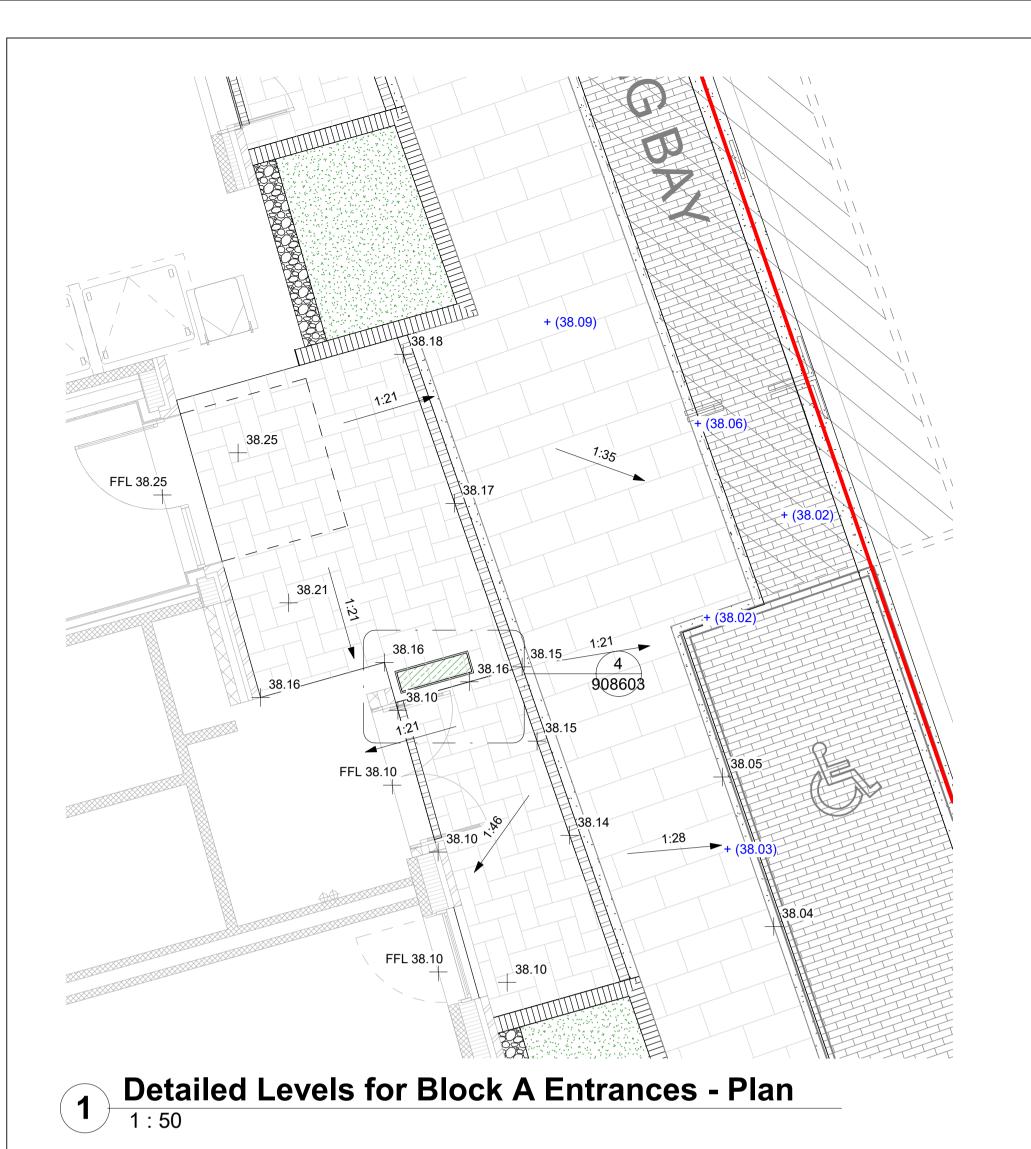

30 25 30 25 30 25 30 35 30 35 30 35 30 35 30 35 30 35 30 35 30 35 30 35 30 35 30 35 30 35 30 35 30 35 30 35 30 35 30 35 30 35 30 35 30 35 30 35 30 35 30 35 30 35 30 35 30 35 30 35 30 35 30 35 30 35 30 35 30 35 30 35 30 35 30 35 30 35 30 35 30 35 30 35 30 35 30 35 30 35 30 35 30 35 30 35 30 35 30 35 30 35 30 35 30 35 30 35 30 35 30 35 30 35 30 35 30 35 30 35 30 35 30 35 30 35 30 35 30 35 30 35 30 35 30 35 30 35 30 35 30 35 30 35 30 35 30 35 30 35 30 35 30 35 30 35 30 35 30 35 30 35 30 35 30 35 30 35 30 35 30 35 30 35 30 35 30 35 30 35 30 35 30 35 30 35 30 35 30 35 30 35 30 35 30 35 30 35 30 35 30 35 30 35 30 35 30 35 30 35 30 35 30 35 30 35 30 35 30 35 30 35 30 35 30 35 30 35 30 35 30 35 30 35 30 35 30 35 30 35 30 35 30 35 30 35 30 35 30 35 30 35 30 35 30 35 30 35 30 35 30 35 30 35 30 35