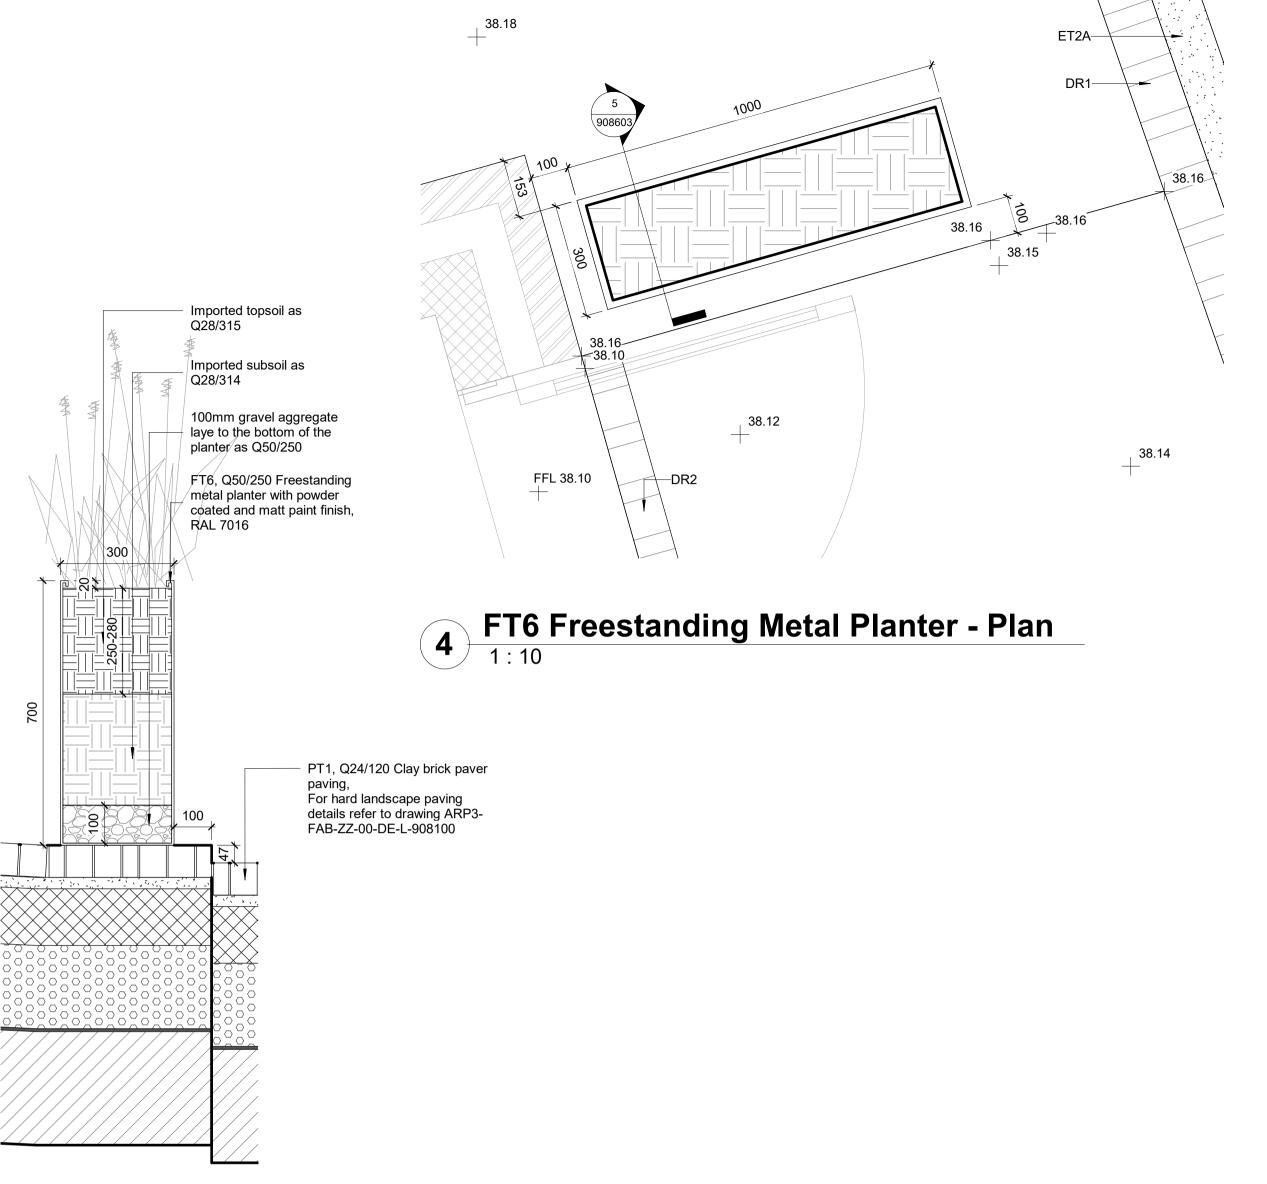

## 5 FT6 Freestanding Metal Planter Details

**Zoom in FT6 Freestanding Metal Planter - 3D** 

Copyright Reserved C

Drawing sheet size - A1

FT1 Furniture Type 1: Salvaged bench feature FT2 Furniture Type 2: Timber bench

FT4 Furniture Type 4: London cycle stands
FT5 Furniture Type 5: Cargo bike cycle store
FT6 Furniture Type 6: Freestanding metal planter

Furniture Type 3: Litter bins

FT3