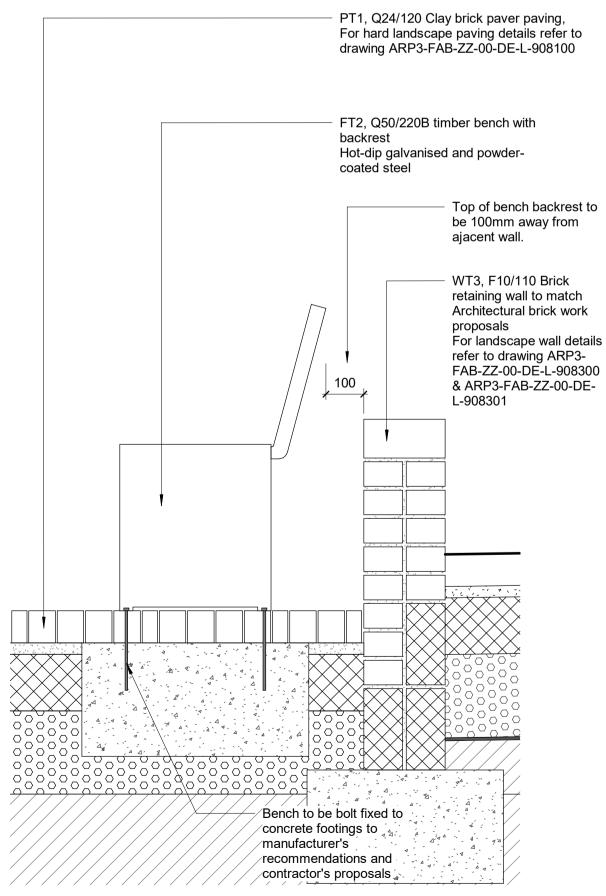

Top of bench backrest to be 100mm away from

WT3, F10/110 Brick retaining wall to match Architectural brick work

refer to drawing ARP3-FAB-ZZ-00-DE-L-908300 & ARP3-FAB-ZZ-00-DE-

| NOTE<br>•                  | All detail d                                                                       | rawings to be rea<br>schedules.                                                                                              | d in conjunction with Lar                                                                                                                                               | ndscape GA Plans, I                                                                  | NBS Specification and                          | Soft           |  |  |  |
|----------------------------|------------------------------------------------------------------------------------|------------------------------------------------------------------------------------------------------------------------------|-------------------------------------------------------------------------------------------------------------------------------------------------------------------------|--------------------------------------------------------------------------------------|------------------------------------------------|----------------|--|--|--|
| •<br>•<br>•<br>•           | All product<br>For all buil<br>All mansor<br>All coping<br>All mortar<br>Use bucke | s to be installed t<br>dups to landscap<br>nry to be F2 S2 as<br>bricks to be F2 S3<br>to be M12 as per<br>t handle or weath | o manufacturer's recom<br>e finishes to Civil Engine<br>s per Structural Enginee<br>2 as per Structural Engir<br>Structural Engineer's rec<br>er-struck mortar jointing | eer's detail and spec<br>r's recommendations<br>neer's recommendat<br>commendations. | s.<br>ions.                                    |                |  |  |  |
|                            | Contractor<br>All footings<br>recommen                                             | 's proposals.<br>and foundations<br>dations and to Co<br>nethod to fences,                                                   | e retaining walls to Struc<br>to landscape furniture,<br>ontractor's proposals.<br>railings, handrails, furnit                                                          | play equipment to m                                                                  | nanufacturer's                                 | nd to          |  |  |  |
| Notes<br>1.<br>2.<br>3.    | This drawin<br>Only figure<br>responsible                                          | d dimensions are<br>e for taking and c                                                                                       | of fabrik ltd. It must not<br>to be taken from this dr<br>hecking all dimensions r<br>has coloured lines. Do n                                                          | awing. All contracto<br>elated to the works                                          | rs must visit site and b shown on the drawing. | е              |  |  |  |
| P3                         | 19/05/2023                                                                         |                                                                                                                              | age AA Issue - Salvaged                                                                                                                                                 | banch and sculpture                                                                  | a removed                                      | JC             |  |  |  |
| P2<br>P1<br>No.            | 24/02/2023<br>31/01/2023<br>Date                                                   |                                                                                                                              | Stage 4A Issue - C<br>Stage                                                                                                                                             | - Comments Incorporated XL<br>tage 4a Issue XL<br>Reason Name                        |                                                |                |  |  |  |
| The C<br>Londo             |                                                                                    | on Street                                                                                                                    |                                                                                                                                                                         |                                                                                      |                                                |                |  |  |  |
| SE1 8<br>F :<br>E :<br>W : | 0207 620 1<br>0207 261 9                                                           | 9126<br>brikuk.com                                                                                                           |                                                                                                                                                                         |                                                                                      |                                                |                |  |  |  |
|                            |                                                                                    | REA PHA                                                                                                                      | SE 3 for                                                                                                                                                                |                                                                                      |                                                |                |  |  |  |
|                            | Drawing<br>Landscape Furniture Details Sheet 1                                     |                                                                                                                              |                                                                                                                                                                         |                                                                                      |                                                |                |  |  |  |
| Scale<br>1                 | : 10                                                                               | @A1                                                                                                                          | <sup>Date</sup><br>10/01/23                                                                                                                                             | Approved<br>MB                                                                       | Checked<br>DY                                  | Drawn          |  |  |  |
|                            | <sup>ct No.</sup><br>857, AF                                                       | RP3                                                                                                                          | Drawing No.<br>ARP3-FAB                                                                                                                                                 | -ZZ-00-DE                                                                            |                                                | Revision<br>P3 |  |  |  |
|                            | _                                                                                  | Planning Approva                                                                                                             | і [<br>Г                                                                                                                                                                | Issued for Designation<br>Issued for Tencon<br>As Built                              | -                                              |                |  |  |  |
| Draw                       | ing sheet size -                                                                   |                                                                                                                              | L                                                                                                                                                                       | Copyright Rese                                                                       | rved(C)                                        |                |  |  |  |