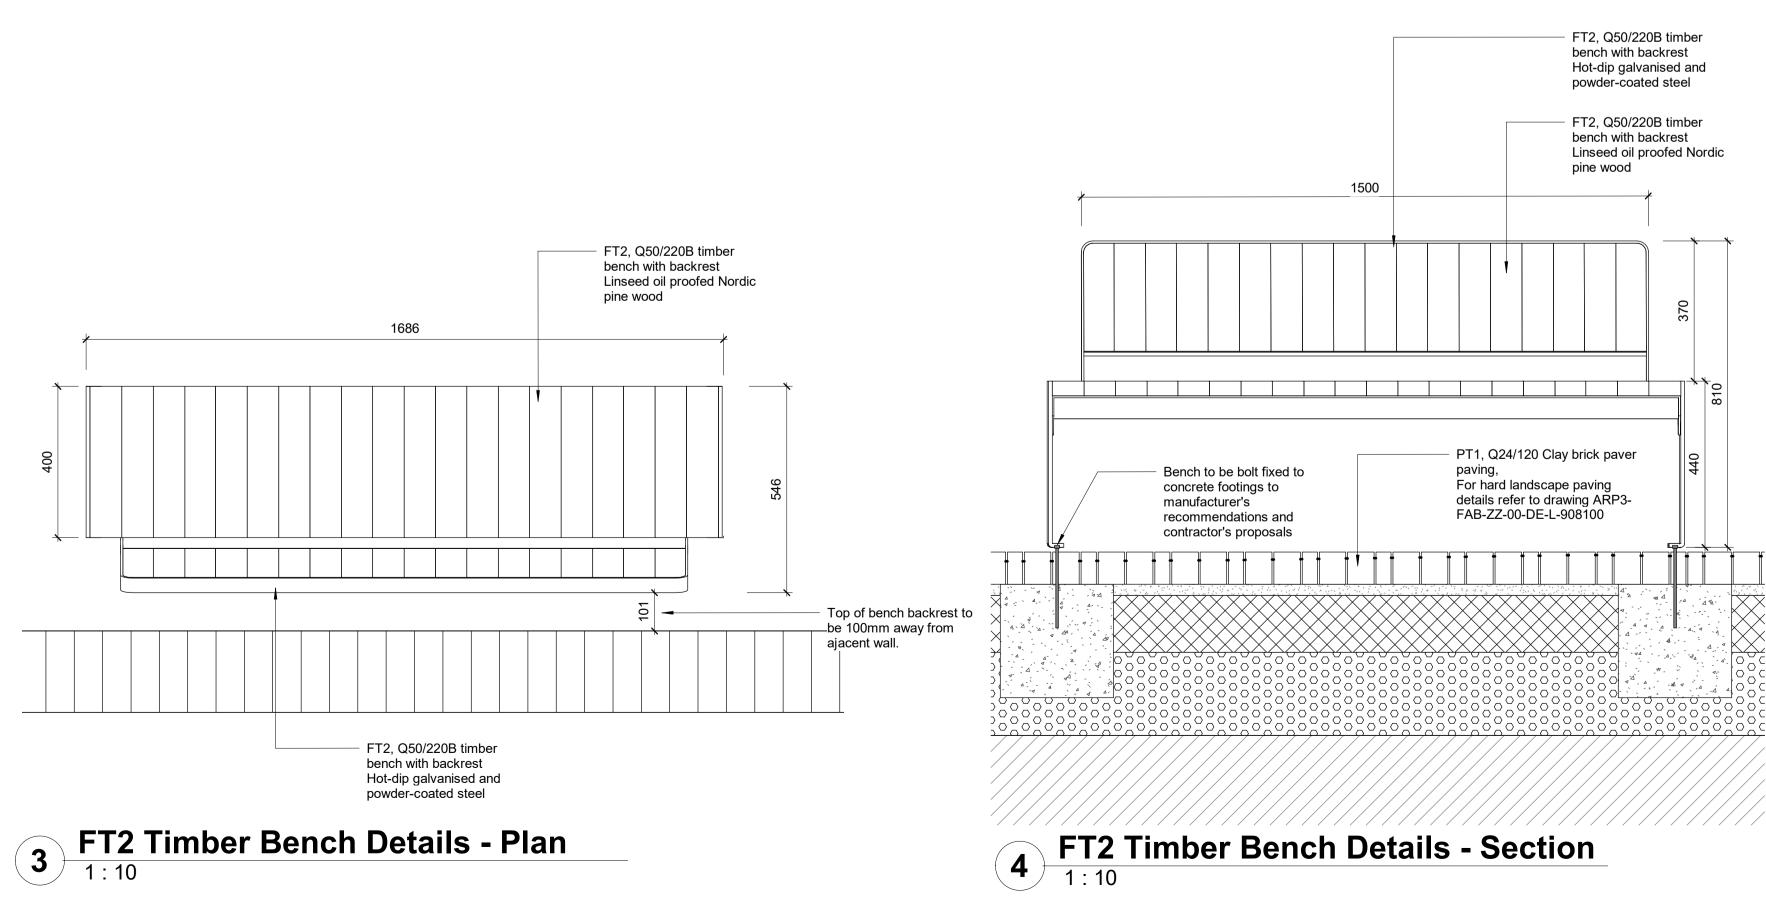

Top of bench backrest to be 100mm away from

WT3, F10/110 Brick retaining wall to match Architectural brick work

refer to drawing ARP3-FAB-ZZ-00-DE-L-908300 & ARP3-FAB-ZZ-00-DE-

| NOTE<br>•                  | All detail d                                                                       | rawings to be rea<br>schedules.                                                                                              | d in conjunction with Lar                                                                                                                                               | ndscape GA Plans, I                                                                  | NBS Specification and                          | Soft           |  |  |  |
|----------------------------|------------------------------------------------------------------------------------|------------------------------------------------------------------------------------------------------------------------------|-------------------------------------------------------------------------------------------------------------------------------------------------------------------------|--------------------------------------------------------------------------------------|------------------------------------------------|----------------|--|--|--|
| •<br>•<br>•<br>•           | All product<br>For all buil<br>All mansor<br>All coping<br>All mortar<br>Use bucke | s to be installed t<br>dups to landscap<br>nry to be F2 S2 as<br>bricks to be F2 S3<br>to be M12 as per<br>t handle or weath | o manufacturer's recom<br>e finishes to Civil Engine<br>s per Structural Enginee<br>2 as per Structural Engir<br>Structural Engineer's rec<br>er-struck mortar jointing | eer's detail and spec<br>r's recommendations<br>neer's recommendat<br>commendations. | s.<br>ions.                                    |                |  |  |  |
|                            | Contractor<br>All footings<br>recommen                                             | 's proposals.<br>and foundations<br>dations and to Co<br>nethod to fences,                                                   | e retaining walls to Struc<br>to landscape furniture,<br>ontractor's proposals.<br>railings, handrails, furnit                                                          | play equipment to m                                                                  | nanufacturer's                                 | nd to          |  |  |  |
| Notes<br>1.<br>2.<br>3.    | This drawin<br>Only figure<br>responsible                                          | d dimensions are<br>e for taking and c                                                                                       | of fabrik ltd. It must not<br>to be taken from this dr<br>hecking all dimensions r<br>has coloured lines. Do n                                                          | awing. All contracto<br>elated to the works                                          | rs must visit site and b shown on the drawing. | е              |  |  |  |
| P3                         | 19/05/2023                                                                         |                                                                                                                              | age AA Issue - Salvaged                                                                                                                                                 | banch and sculpture                                                                  | a removed                                      | JC             |  |  |  |
| P2<br>P1<br>No.            | 24/02/2023<br>31/01/2023<br>Date                                                   |                                                                                                                              | Stage 4A Issue - C<br>Stage                                                                                                                                             | - Comments Incorporated XL<br>tage 4a Issue XL<br>Reason Name                        |                                                |                |  |  |  |
| The C<br>Londo             |                                                                                    | on Street                                                                                                                    |                                                                                                                                                                         |                                                                                      |                                                |                |  |  |  |
| SE1 8<br>F :<br>E :<br>W : | 0207 620 1<br>0207 261 9                                                           | 9126<br>brikuk.com                                                                                                           |                                                                                                                                                                         |                                                                                      |                                                |                |  |  |  |
|                            |                                                                                    | REA PHA                                                                                                                      | SE 3 for                                                                                                                                                                |                                                                                      |                                                |                |  |  |  |
|                            | Drawing<br>Landscape Furniture Details Sheet 1                                     |                                                                                                                              |                                                                                                                                                                         |                                                                                      |                                                |                |  |  |  |
| Scale<br>1                 | : 10                                                                               | @A1                                                                                                                          | <sup>Date</sup><br>10/01/23                                                                                                                                             | Approved<br>MB                                                                       | Checked<br>DY                                  | Drawn          |  |  |  |
|                            | <sup>ct No.</sup><br>857, AF                                                       | RP3                                                                                                                          | Drawing No.<br>ARP3-FAB                                                                                                                                                 | -ZZ-00-DE                                                                            |                                                | Revision<br>P3 |  |  |  |
|                            | _                                                                                  | Planning Approva                                                                                                             | і [<br>Г                                                                                                                                                                | Issued for Designation<br>Issued for Tencon<br>As Built                              | -                                              |                |  |  |  |
| Draw                       | ing sheet size -                                                                   |                                                                                                                              | L                                                                                                                                                                       | Copyright Rese                                                                       | rved(C)                                        |                |  |  |  |