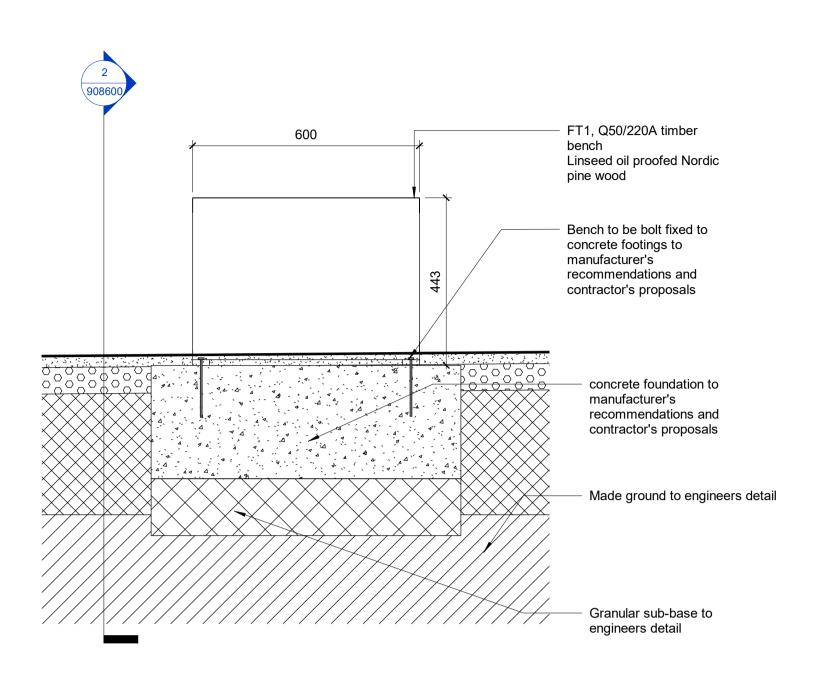

Top of bench backrest to be 100mm away from

WT3, F10/110 Brick retaining wall to match Architectural brick work

refer to drawing ARP3-FAB-ZZ-00-DE-L-908300 & ARP3-FAB-ZZ-00-DE-

| NOTE<br>•                  | All detail d                                                                       | rawings to be rea<br>schedules.                                                                                              | d in conjunction with Lar                                                                                                                                               | ndscape GA Plans, I                                                                  | NBS Specification and                          | Soft           |  |  |  |
|----------------------------|------------------------------------------------------------------------------------|------------------------------------------------------------------------------------------------------------------------------|-------------------------------------------------------------------------------------------------------------------------------------------------------------------------|--------------------------------------------------------------------------------------|------------------------------------------------|----------------|--|--|--|
| •<br>•<br>•<br>•           | All product<br>For all buil<br>All mansor<br>All coping<br>All mortar<br>Use bucke | s to be installed t<br>dups to landscap<br>nry to be F2 S2 as<br>bricks to be F2 S3<br>to be M12 as per<br>t handle or weath | o manufacturer's recom<br>e finishes to Civil Engine<br>s per Structural Enginee<br>2 as per Structural Engir<br>Structural Engineer's rec<br>er-struck mortar jointing | eer's detail and spec<br>r's recommendations<br>neer's recommendat<br>commendations. | s.<br>ions.                                    |                |  |  |  |
|                            | Contractor<br>All footings<br>recommen                                             | 's proposals.<br>and foundations<br>dations and to Co<br>nethod to fences,                                                   | e retaining walls to Struc<br>to landscape furniture,<br>ontractor's proposals.<br>railings, handrails, furnit                                                          | play equipment to m                                                                  | nanufacturer's                                 | nd to          |  |  |  |
| Notes<br>1.<br>2.<br>3.    | This drawin<br>Only figure<br>responsible                                          | d dimensions are<br>e for taking and c                                                                                       | of fabrik ltd. It must not<br>to be taken from this dr<br>hecking all dimensions r<br>has coloured lines. Do n                                                          | awing. All contracto<br>elated to the works                                          | rs must visit site and b shown on the drawing. | е              |  |  |  |
| P3                         | 19/05/2023                                                                         |                                                                                                                              | age AA Issue - Salvaged                                                                                                                                                 | banch and sculpture                                                                  | a removed                                      | JC             |  |  |  |
| P2<br>P1<br>No.            | 24/02/2023<br>31/01/2023<br>Date                                                   |                                                                                                                              | Stage 4A Issue - C<br>Stage                                                                                                                                             | - Comments Incorporated XL<br>tage 4a Issue XL<br>Reason Name                        |                                                |                |  |  |  |
| The C<br>Londo             |                                                                                    | on Street                                                                                                                    |                                                                                                                                                                         |                                                                                      |                                                |                |  |  |  |
| SE1 8<br>F :<br>E :<br>W : | 0207 620 1<br>0207 261 9                                                           | 9126<br>brikuk.com                                                                                                           |                                                                                                                                                                         |                                                                                      |                                                |                |  |  |  |
|                            |                                                                                    | REA PHA                                                                                                                      | SE 3 for                                                                                                                                                                |                                                                                      |                                                |                |  |  |  |
|                            | Drawing<br>Landscape Furniture Details Sheet 1                                     |                                                                                                                              |                                                                                                                                                                         |                                                                                      |                                                |                |  |  |  |
| Scale<br>1                 | : 10                                                                               | @A1                                                                                                                          | <sup>Date</sup><br>10/01/23                                                                                                                                             | Approved<br>MB                                                                       | Checked<br>DY                                  | Drawn          |  |  |  |
|                            | <sup>ct No.</sup><br>857, AF                                                       | RP3                                                                                                                          | Drawing No.<br>ARP3-FAB                                                                                                                                                 | -ZZ-00-DE                                                                            |                                                | Revision<br>P3 |  |  |  |
|                            | _                                                                                  | Planning Approva                                                                                                             | і [<br>Г                                                                                                                                                                | Issued for Designation<br>Issued for Tencon<br>As Built                              | -                                              |                |  |  |  |
| Draw                       | ing sheet size -                                                                   |                                                                                                                              | L                                                                                                                                                                       | Copyright Rese                                                                       | rved(C)                                        |                |  |  |  |