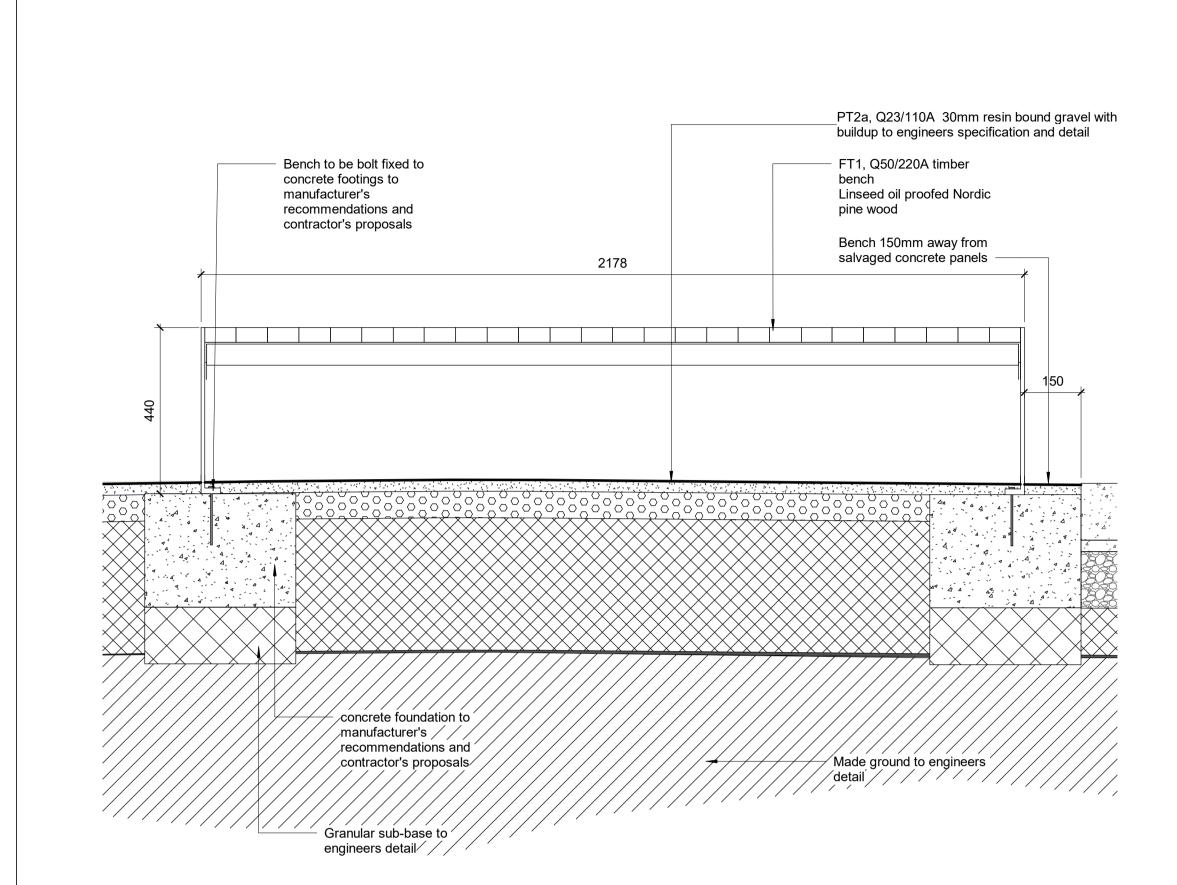

Top of bench backrest to be 100mm away from

WT3, F10/110 Brick retaining wall to match Architectural brick work

refer to drawing ARP3-FAB-ZZ-00-DE-L-908300 & ARP3-FAB-ZZ-00-DE-

| NOTE<br>•                  | All detail d                                                                       | rawings to be rea<br>schedules.                                                                                              | d in conjunction with Lar                                                                                                                                               | ndscape GA Plans, I                                                                  | NBS Specification and                          | Soft           |  |  |  |
|----------------------------|------------------------------------------------------------------------------------|------------------------------------------------------------------------------------------------------------------------------|-------------------------------------------------------------------------------------------------------------------------------------------------------------------------|--------------------------------------------------------------------------------------|------------------------------------------------|----------------|--|--|--|
| •<br>•<br>•<br>•           | All product<br>For all buil<br>All mansor<br>All coping<br>All mortar<br>Use bucke | s to be installed t<br>dups to landscap<br>nry to be F2 S2 as<br>bricks to be F2 S3<br>to be M12 as per<br>t handle or weath | o manufacturer's recom<br>e finishes to Civil Engine<br>s per Structural Enginee<br>2 as per Structural Engir<br>Structural Engineer's rec<br>er-struck mortar jointing | eer's detail and spec<br>r's recommendations<br>neer's recommendat<br>commendations. | s.<br>ions.                                    |                |  |  |  |
|                            | Contractor<br>All footings<br>recommen                                             | 's proposals.<br>and foundations<br>dations and to Co<br>nethod to fences,                                                   | e retaining walls to Struc<br>to landscape furniture,<br>ontractor's proposals.<br>railings, handrails, furnit                                                          | play equipment to m                                                                  | nanufacturer's                                 | nd to          |  |  |  |
| Notes<br>1.<br>2.<br>3.    | This drawin<br>Only figure<br>responsible                                          | d dimensions are<br>e for taking and c                                                                                       | of fabrik ltd. It must not<br>to be taken from this dr<br>hecking all dimensions r<br>has coloured lines. Do n                                                          | awing. All contracto<br>elated to the works                                          | rs must visit site and b shown on the drawing. | е              |  |  |  |
| P3                         | 19/05/2023                                                                         |                                                                                                                              | age AA Issue - Salvaged                                                                                                                                                 | banch and sculpture                                                                  | a removed                                      | JC             |  |  |  |
| P2<br>P1<br>No.            | 24/02/2023<br>31/01/2023<br>Date                                                   |                                                                                                                              | Stage 4A Issue - C<br>Stage                                                                                                                                             | - Comments Incorporated XL<br>tage 4a Issue XL<br>Reason Name                        |                                                |                |  |  |  |
| The C<br>Londo             |                                                                                    | on Street                                                                                                                    |                                                                                                                                                                         |                                                                                      |                                                |                |  |  |  |
| SE1 8<br>F :<br>E :<br>W : | 0207 620 1<br>0207 261 9                                                           | 9126<br>brikuk.com                                                                                                           |                                                                                                                                                                         |                                                                                      |                                                |                |  |  |  |
|                            |                                                                                    | REA PHA                                                                                                                      | SE 3 for                                                                                                                                                                |                                                                                      |                                                |                |  |  |  |
|                            | Drawing<br>Landscape Furniture Details Sheet 1                                     |                                                                                                                              |                                                                                                                                                                         |                                                                                      |                                                |                |  |  |  |
| Scale<br>1                 | : 10                                                                               | @A1                                                                                                                          | <sup>Date</sup><br>10/01/23                                                                                                                                             | Approved<br>MB                                                                       | Checked<br>DY                                  | Drawn          |  |  |  |
|                            | <sup>ct No.</sup><br>857, AF                                                       | RP3                                                                                                                          | Drawing No.<br>ARP3-FAB                                                                                                                                                 | -ZZ-00-DE                                                                            |                                                | Revision<br>P3 |  |  |  |
|                            | _                                                                                  | Planning Approva                                                                                                             | і [<br>Г                                                                                                                                                                | Issued for Designation<br>Issued for Tencon<br>As Built                              | -                                              |                |  |  |  |
| Draw                       | ing sheet size -                                                                   |                                                                                                                              | L                                                                                                                                                                       | Copyright Rese                                                                       | rved(C)                                        |                |  |  |  |