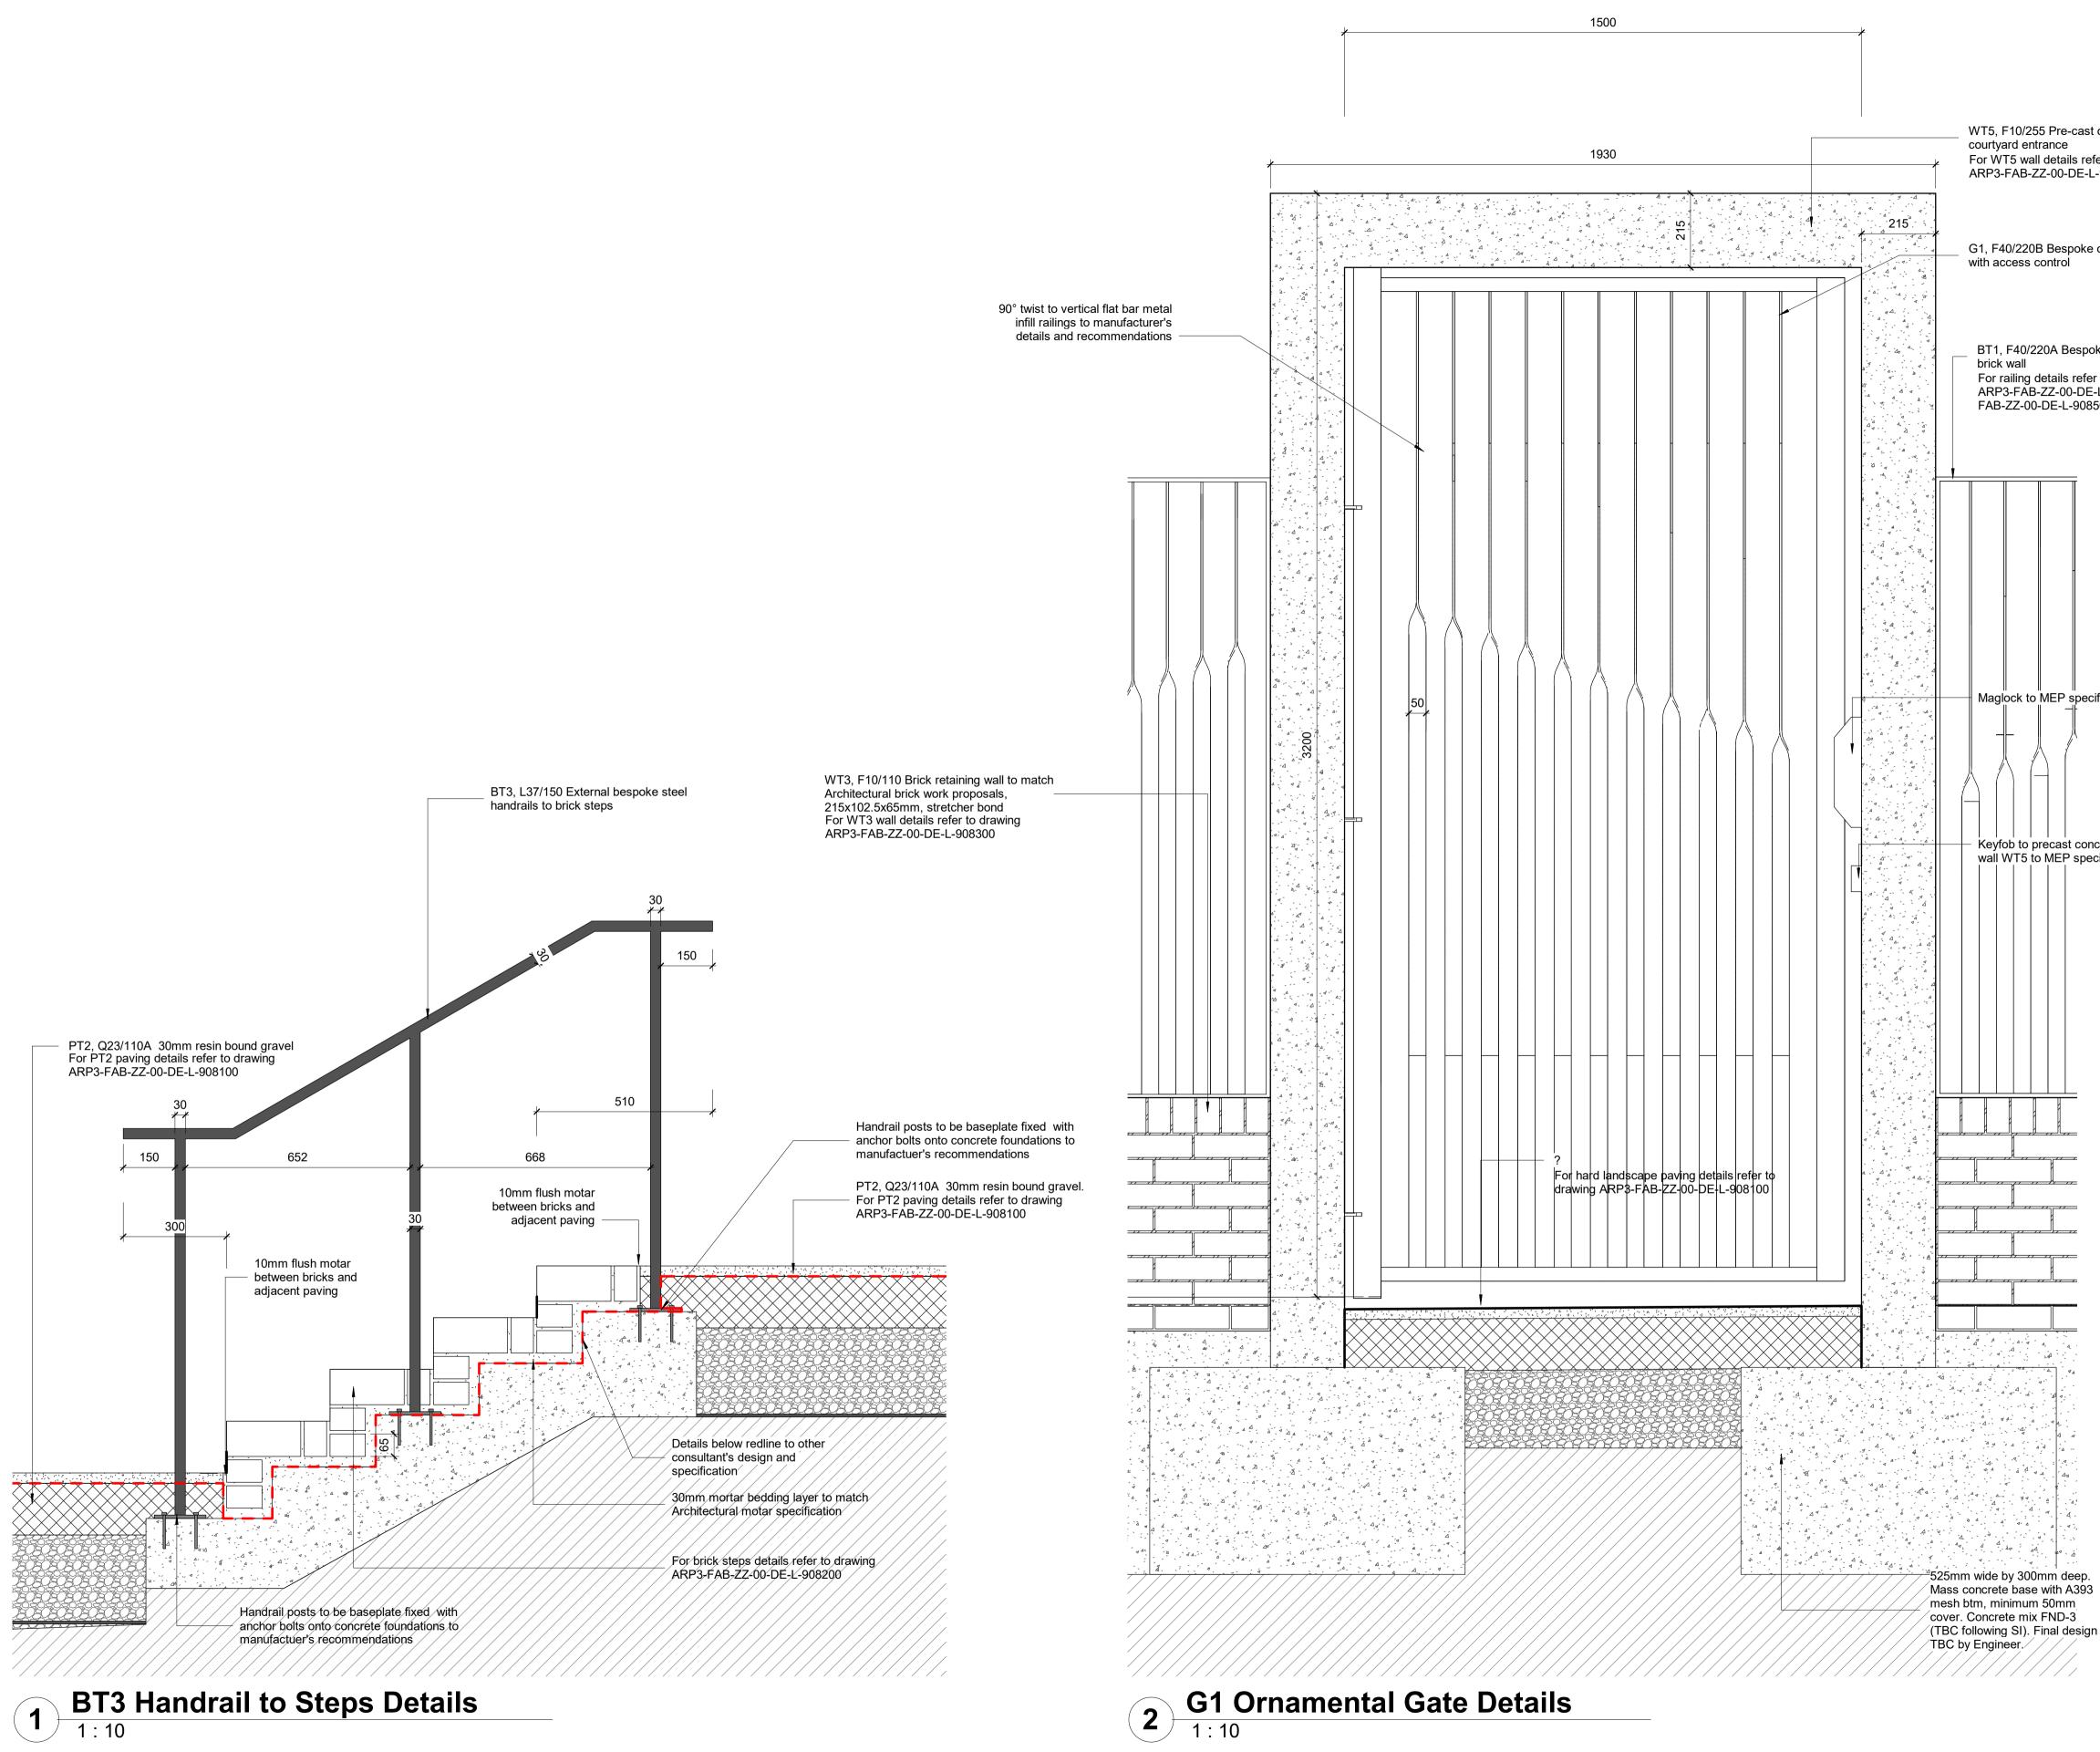

|                                            | KEY:<br>BT1                     | Bounda                                  | ary Type 1: Or                                         | namental railings a                                                              | bove brick wall                        |                        |            |
|--------------------------------------------|---------------------------------|-----------------------------------------|--------------------------------------------------------|----------------------------------------------------------------------------------|----------------------------------------|------------------------|------------|
|                                            | BT2<br>BT3                      | Bounda                                  | ary Type 3: In                                         | andrail to steps<br>dicative railings to <i>F</i>                                | Architect's design                     | and                    |            |
|                                            | BT4                             |                                         | ary Type 4: Or                                         | namental railings                                                                |                                        |                        |            |
|                                            | G1<br>G2                        | area                                    |                                                        | ental metal gate to<br>ental metal gate to                                       | -                                      | e and planting         |            |
| t concrete wall to<br>fer to drawing       | 02                              | Oate 1                                  |                                                        |                                                                                  | pilvate garden                         |                        |            |
| L-908301                                   |                                 |                                         |                                                        |                                                                                  |                                        |                        |            |
|                                            |                                 |                                         |                                                        |                                                                                  |                                        |                        |            |
| e ornamental steel gate                    |                                 |                                         |                                                        |                                                                                  |                                        |                        |            |
|                                            |                                 |                                         |                                                        |                                                                                  |                                        |                        |            |
|                                            |                                 |                                         |                                                        |                                                                                  |                                        |                        |            |
| oke ornamental railings to                 |                                 |                                         |                                                        |                                                                                  |                                        |                        |            |
| er to drawing<br>E-L-908500, ARP3-<br>3501 |                                 |                                         |                                                        |                                                                                  |                                        |                        |            |
|                                            |                                 |                                         |                                                        |                                                                                  |                                        |                        |            |
|                                            |                                 |                                         |                                                        |                                                                                  |                                        |                        |            |
|                                            |                                 |                                         |                                                        |                                                                                  |                                        |                        |            |
|                                            |                                 |                                         |                                                        |                                                                                  |                                        |                        |            |
|                                            |                                 |                                         |                                                        |                                                                                  |                                        |                        |            |
|                                            |                                 |                                         |                                                        |                                                                                  |                                        |                        |            |
|                                            |                                 |                                         |                                                        |                                                                                  |                                        |                        |            |
|                                            |                                 |                                         |                                                        |                                                                                  |                                        |                        |            |
| cification                                 |                                 |                                         |                                                        |                                                                                  |                                        |                        |            |
|                                            |                                 |                                         |                                                        |                                                                                  |                                        |                        |            |
|                                            |                                 |                                         |                                                        |                                                                                  |                                        |                        |            |
|                                            |                                 |                                         |                                                        |                                                                                  |                                        |                        |            |
| ncrete                                     |                                 |                                         |                                                        |                                                                                  |                                        |                        |            |
|                                            |                                 |                                         |                                                        |                                                                                  |                                        |                        |            |
|                                            | NOTES                           |                                         |                                                        |                                                                                  |                                        |                        |            |
|                                            | •                               | All detail d                            | lrawings to be rea                                     | ad in conjunction with L                                                         | andscape GA Plans,                     | NBS Specification an   | nd Soft    |
|                                            |                                 | All produc<br>For all buil              | ts to be installed<br>Idups to landsca                 | to manufacturer's reco<br>be finishes to Civil Engi<br>is per Structural Engine  | neer's detail and spe                  |                        |            |
|                                            |                                 | All coping<br>All mortar                | bricks to be F2 S<br>to be M12 as per                  | 62 as per Structural Eng<br>Structural Engineer's r<br>her-struck mortar jointir | gineer's recommenda<br>ecommendations. | tions.                 |            |
|                                            | •                               | All founda<br>Contractor<br>All footing | tions to landscap<br>'s proposals.<br>s and foundation | e retaining walls to Struss to landscape furniture                               | uctural Engineer's de                  |                        | and to     |
|                                            |                                 | recommer<br>All fixing n<br>recommer    | nethod to fences                                       | ontractor's proposals.<br>, railings, handrails, furi                            | niture, play equipmer                  | t to manufacturer's    |            |
|                                            |                                 |                                         |                                                        |                                                                                  |                                        |                        |            |
|                                            | Notes<br>1.                     | This drawi                              | ng is the propert                                      | y of fabrik ltd. It must no                                                      | ot be copied or reproc                 | duced without written  | consent.   |
|                                            | 2.<br>3.                        | responsibl                              | e for taking and                                       | e to be taken from this<br>checking all dimensions<br>has coloured lines. Do     | s related to the works                 | shown on the drawing   |            |
|                                            |                                 |                                         |                                                        |                                                                                  |                                        |                        |            |
|                                            |                                 |                                         |                                                        |                                                                                  |                                        |                        |            |
|                                            | P2 2                            | 24/02/2023                              |                                                        | Stage 4A Issue -                                                                 | Comments Incorpora                     | ted                    | XL         |
|                                            | P1 3<br>No.                     | 31/01/2023<br>Date                      |                                                        |                                                                                  | ge 4a Issue<br>Reason                  |                        | XL<br>Name |
|                                            |                                 |                                         |                                                        | Revision                                                                         | S                                      |                        |            |
|                                            |                                 |                                         |                                                        |                                                                                  |                                        |                        |            |
|                                            |                                 |                                         |                                                        |                                                                                  |                                        |                        |            |
|                                            | First Floo<br>4-8 Eme<br>London | or<br>rson Street                       |                                                        |                                                                                  |                                        |                        |            |
|                                            | SE1 9DU                         | J<br>0207 620                           | 1453                                                   |                                                                                  |                                        |                        |            |
|                                            | F :<br>E :<br>W :               | 0207 261 9                              | 9126<br>abrikuk.com                                    |                                                                                  |                                        |                        |            |
|                                            | Project                         |                                         |                                                        |                                                                                  |                                        |                        |            |
| 3                                          | ABB                             |                                         | REA PHA                                                | ASE 3 for                                                                        |                                        |                        |            |
| n                                          | Drawing                         |                                         |                                                        |                                                                                  |                                        |                        |            |
|                                            |                                 |                                         | e Bounda                                               | ary Details S                                                                    | Sheet 3                                |                        |            |
|                                            |                                 | ·                                       |                                                        |                                                                                  |                                        |                        |            |
|                                            | Scale                           | 4.0                                     |                                                        | Date                                                                             | Approved                               | Checked                | Drawn      |
|                                            | 1:                              |                                         | @A1                                                    | 31/01/23                                                                         | MB                                     | DY                     | XL         |
|                                            |                                 |                                         | 202                                                    | Drawing No.                                                                      | B 22 00 D                              |                        | Revision   |
|                                            |                                 | 57, AF                                  |                                                        | AKF3-FA                                                                          |                                        | E-L-908502             | <u> </u>   |
|                                            |                                 |                                         | Planning Approva                                       | al                                                                               | Issued for Des                         | ign/Information<br>der |            |
|                                            |                                 |                                         | Construction                                           |                                                                                  | As Built<br>Copyright Rese             | erved(C)               |            |
|                                            | rawing ו                        | sheet size -                            | - A I                                                  |                                                                                  |                                        | -                      |            |