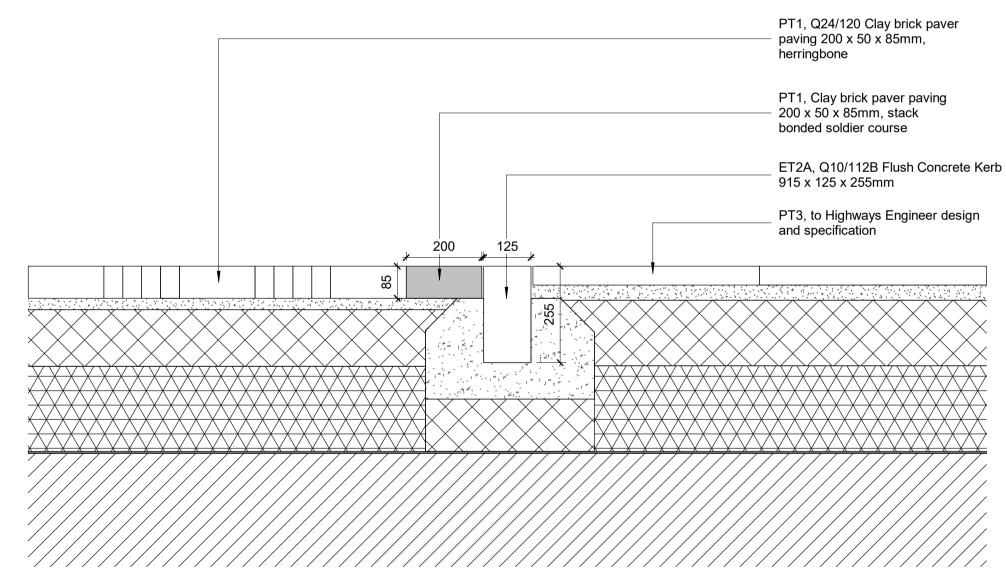

## **DETAILED SECTION - PT1 Interface with ET2A Flush**

**4** Kerb 1: 10

KEY:

All detail drawings to be read in conjunction with Landscape GA Plans, NBS Specification and Soft landscape schedules. All products to be installed to manufacturer's recommendations