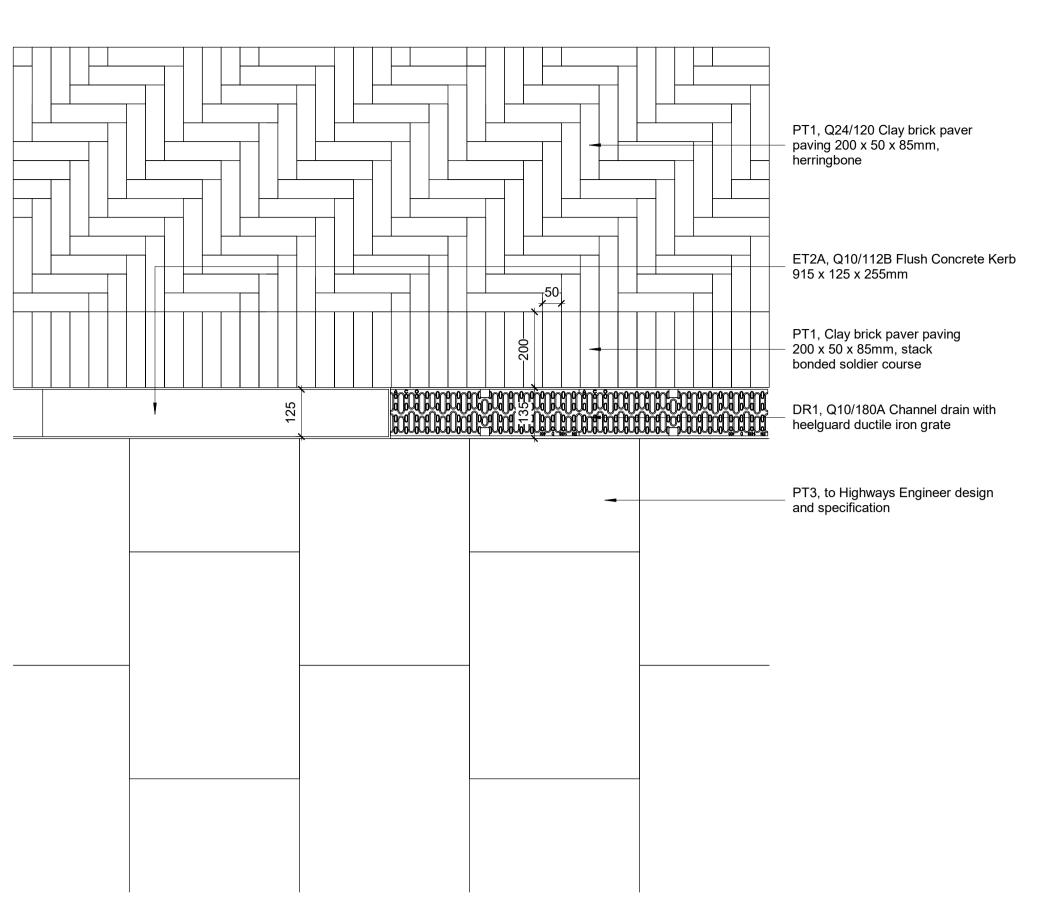

## **DETAILED PLAN - PT1 Interface with Drainage Channel**





## **DETAILED PLAN - PT1 Interface with ET2A Flush Kerb**



## **DETAILED SECTION - PT1 Interface with ET2A Flush**

**4** Kerb 1: 10



KEY:

All detail drawings to be read in conjunction with Landscape GA Plans, NBS Specification and Soft landscape schedules. All products to be installed to manufacturer's recommendations

For all buildups to landscape finishes to Civil Engineer's detail and specification. All mansonry to be F2 S2 as per Structural Engineer's recommendations. All coping bricks to be F2 S2 as per Structural Engineer's recommendations. All mortar to be M12 as per Structural Engineer's recommendations.

Use bucket handle or weather-struck mortar jointing. All foundations to landscape retaining walls to Structural Engineer's detail and specification, and to Contractor's pr