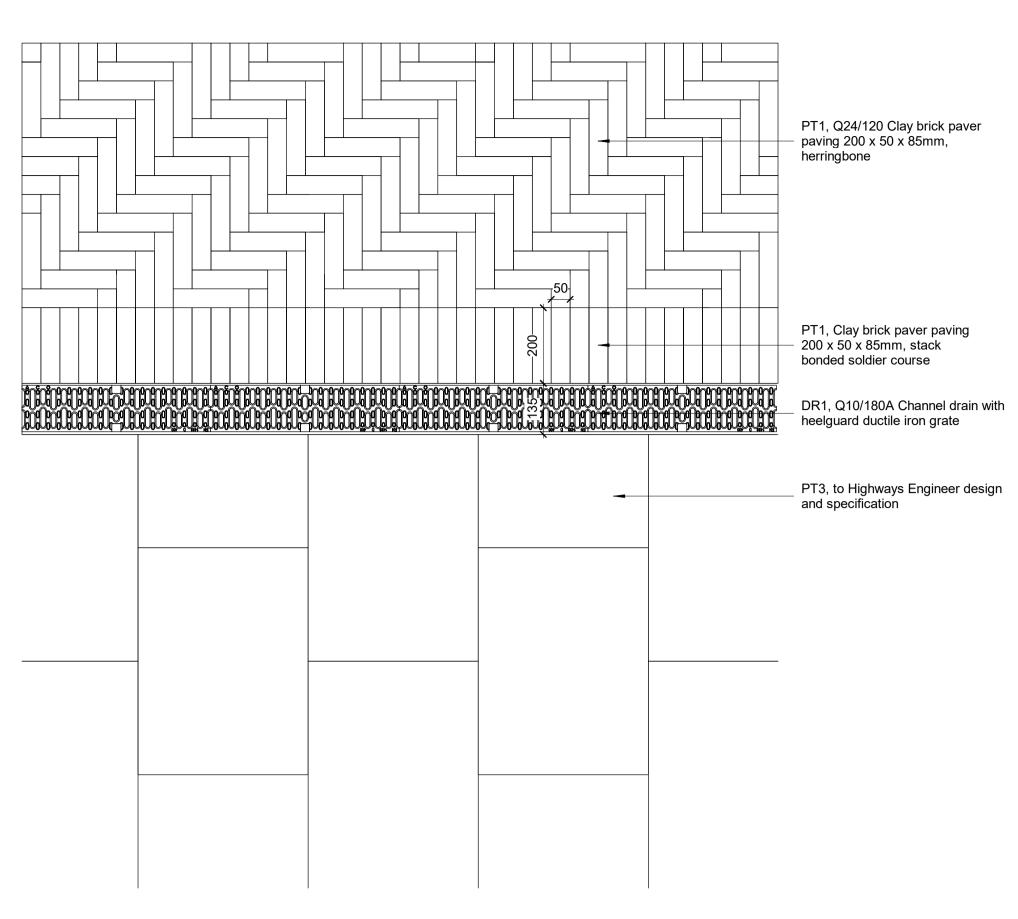

## **DETAILED PLAN - PT1 Interface with Drainage Channel**





## **DETAILED PLAN - PT1 Interface with ET2A Flush Kerb**



## **DETAILED SECTION - PT1 Interface with ET2A Flush**

**4** Kerb 1: 10



KEY:

All detail drawings to be read in conjunction with Landscape GA Plans, NBS Specification and Soft landscape schedules. All products to be installed to manufacturer's recommendations

For all buildups to landscape finishes to Civil Engineer's detail and specification. All mansonry to be F2 S2 as per Structural Engineer's recommendations. All coping bricks to be F2 S2 as per Structural Engineer's recommendations. All mortar to be M12 as per Structural Engineer's recommendations.

Use bucket handle or weather-struck mortar jointing. All foundations to landscape retaining walls to Struct