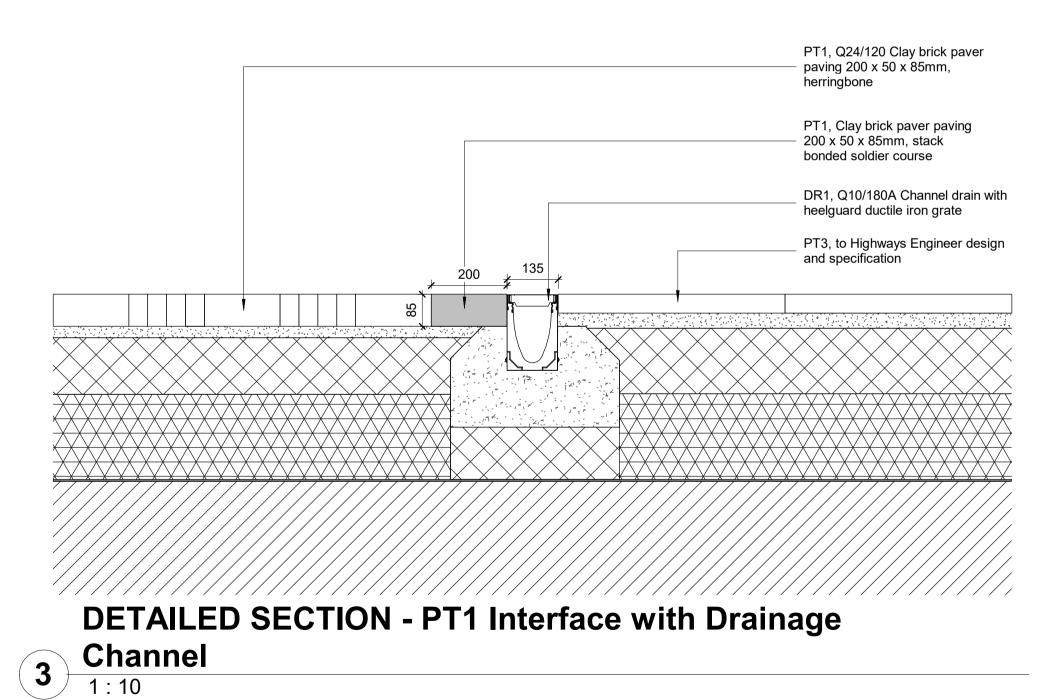

## **DETAILED PLAN - PT1 Interface with Drainage Channel**





## **DETAILED PLAN - PT1 Interface with ET2A Flush Kerb**



## **DETAILED SECTION - PT1 Interface with ET2A Flush**

**4** Kerb 1: 10



KEY:

All detail drawings to be read in conjunction with Landscape GA Plans, NBS Specification and Soft landscape schedules. All products to be installed to manufacturer's recommendations

For all buildups to landscape finishes to Civil Engineer's detail and specification. All mansonry to be F2 S2 as per Structural Engineer's recommendations. All coping bricks to be F2 S2 as per Structural Engineer's recommendations. All mortar to be M12 as per Structural Engineer's recommendations.

Use bucket handle or weather-struck mortar jointing. All foundations to landscape retaining walls to Structural Engineer's detail and specification, and to Contractor's