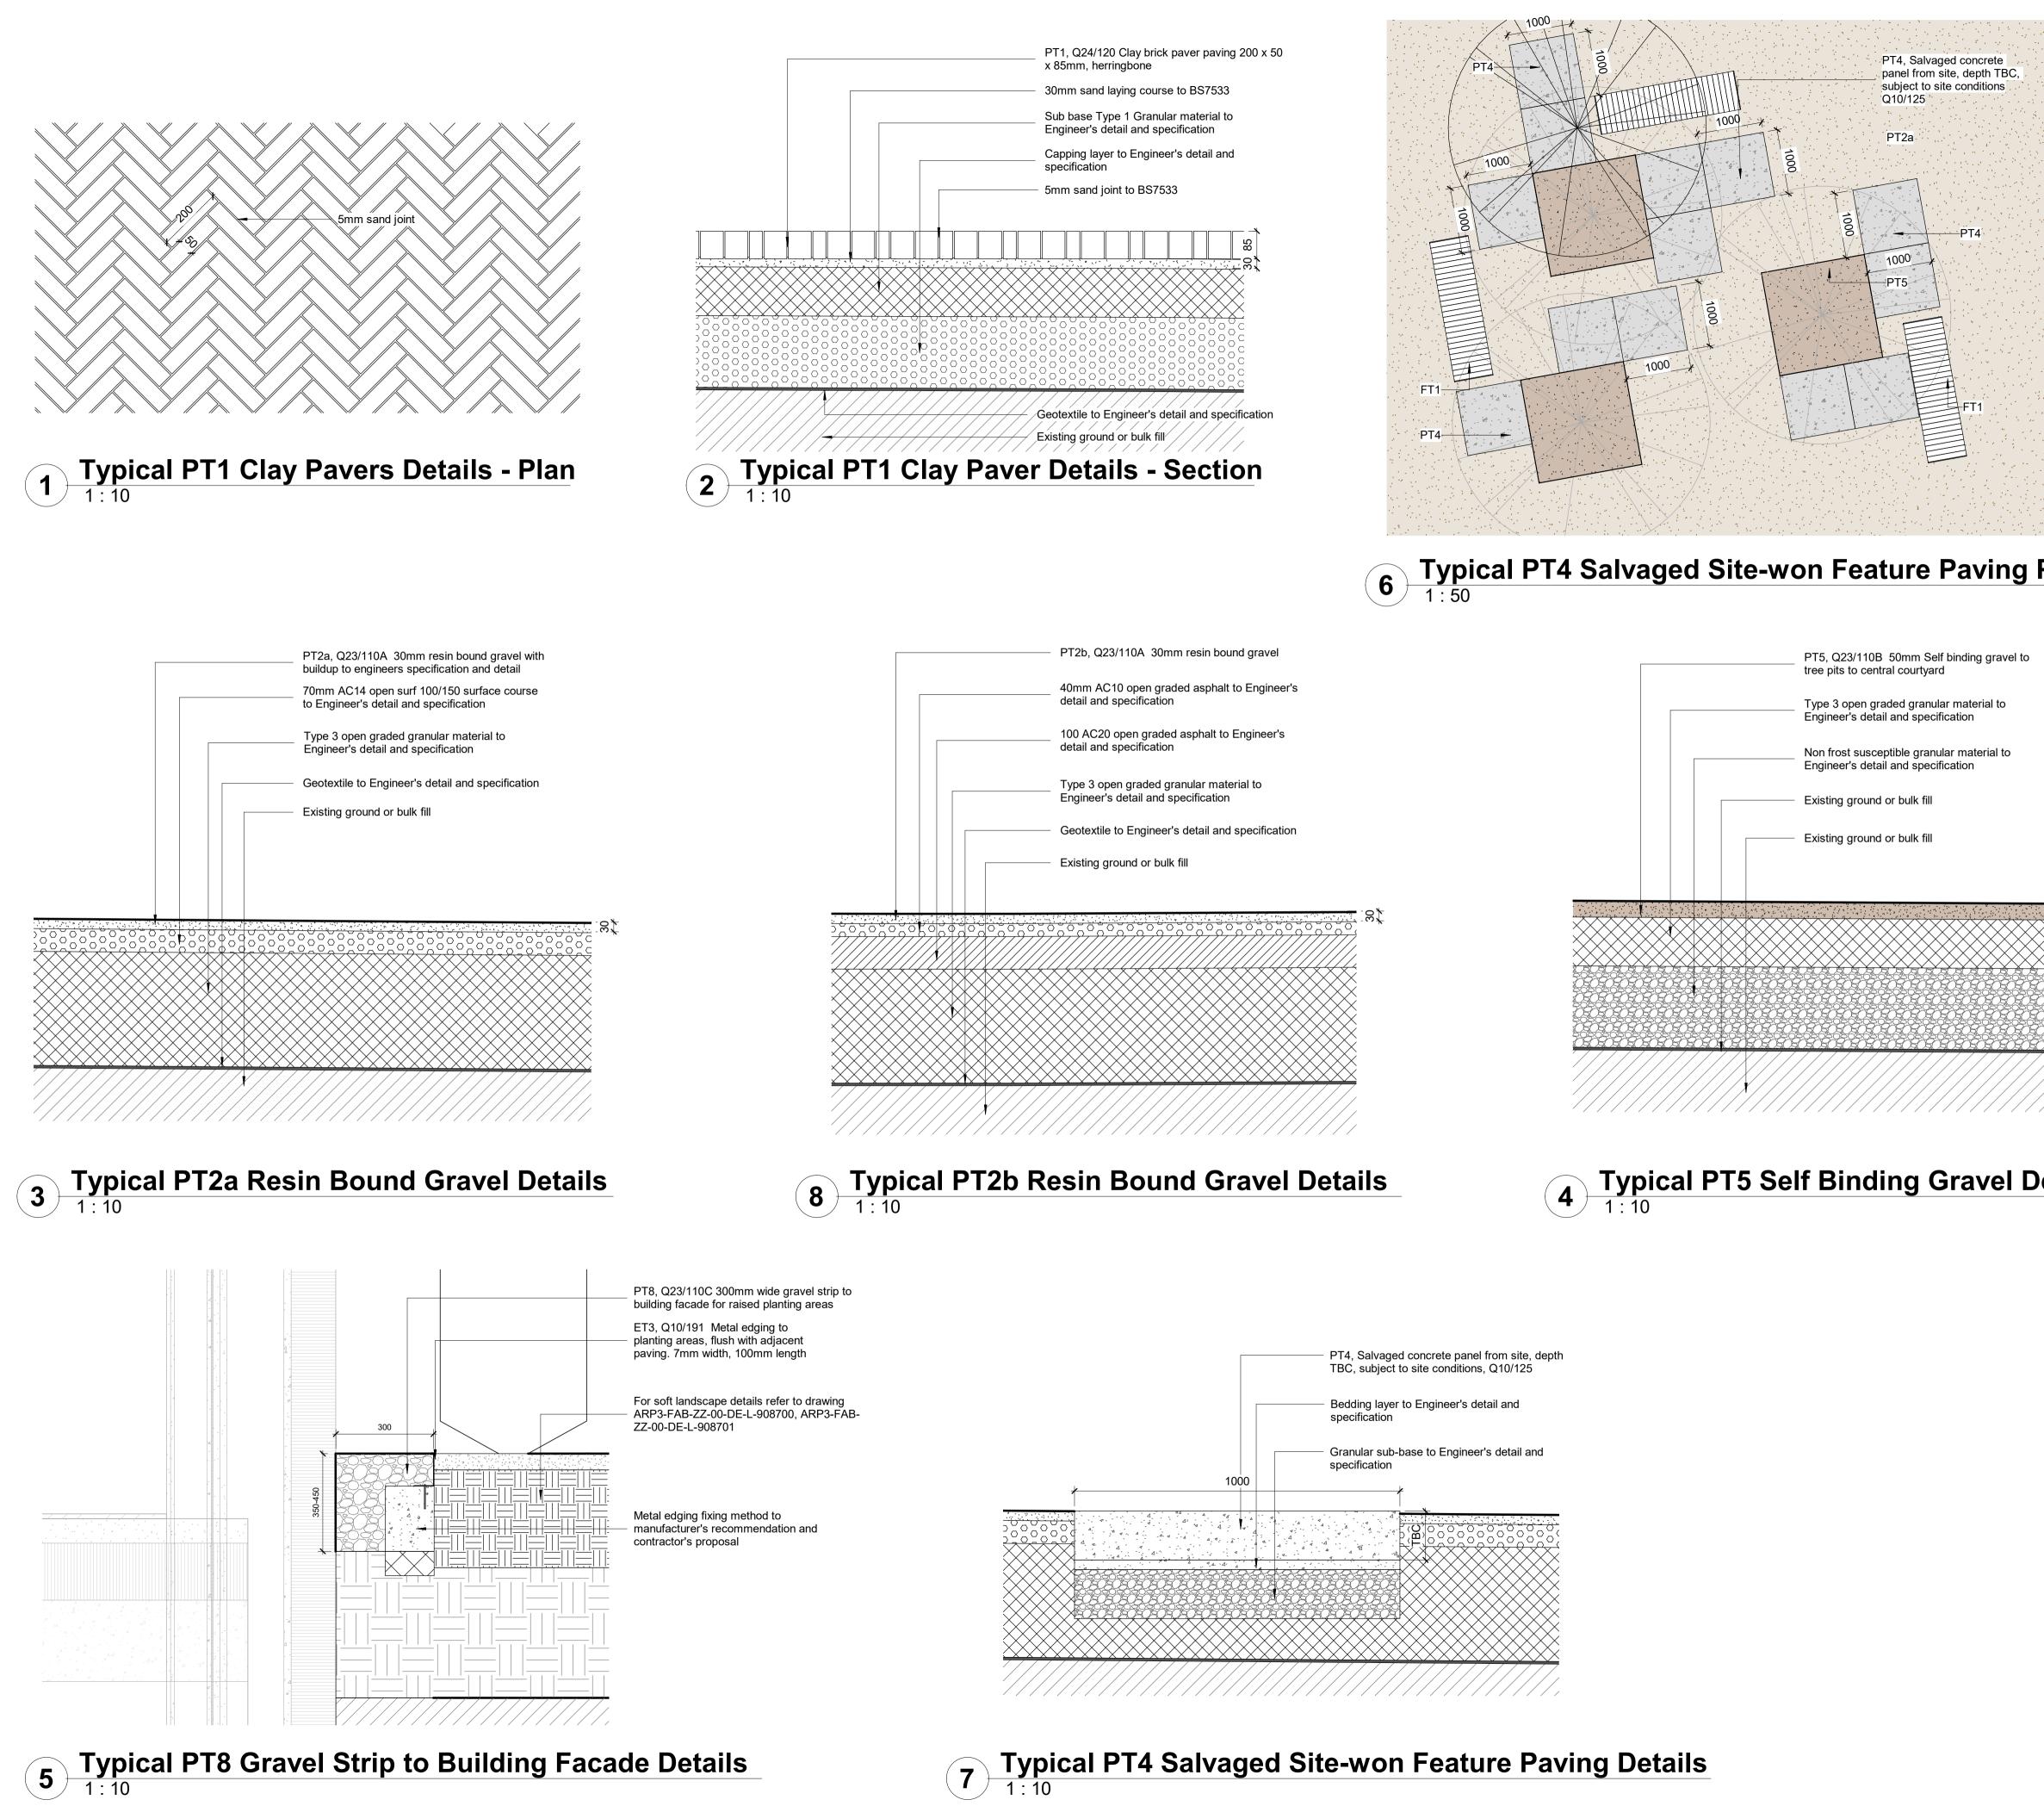

|          |                        |                      |              |          | PT5, Q23/110B 50mm Self binding gravel to tree pits to central courtyard       |  |  |
|----------|------------------------|----------------------|--------------|----------|--------------------------------------------------------------------------------|--|--|
|          |                        |                      |              |          | Type 3 open graded granular material to Engineer's detail and specification    |  |  |
|          |                        |                      |              |          | Non frost susceptible granular material to Engineer's detail and specification |  |  |
|          |                        |                      |              |          | Existing ground or bulk fill                                                   |  |  |
|          |                        |                      |              |          | Existing ground or bulk fill                                                   |  |  |
|          |                        |                      |              |          |                                                                                |  |  |
|          |                        |                      |              |          |                                                                                |  |  |
| $\times$ | $\otimes$              | $\times\!\!\!\times$ | $\bigotimes$ | $\times$ |                                                                                |  |  |
| $\times$ | $\overset{\sim}{\sim}$ | $\bigotimes$         | $\bigotimes$ |          |                                                                                |  |  |
|          |                        |                      |              |          |                                                                                |  |  |
|          |                        |                      |              |          |                                                                                |  |  |
| <u> </u> | \$\$                   |                      |              |          |                                                                                |  |  |
| ÊÊ       |                        |                      |              |          |                                                                                |  |  |
|          | ÉÓÉ                    |                      |              |          |                                                                                |  |  |
|          |                        |                      |              |          |                                                                                |  |  |
|          |                        |                      |              |          |                                                                                |  |  |
|          | ///                    |                      | //           |          |                                                                                |  |  |
|          |                        |                      |              |          |                                                                                |  |  |

| Plan    | <ul> <li>PT2b Paving Type 2b: Resolating)</li> <li>PT3 Paving Type 3: Adoption of the second design and specification</li> <li>PT4 Paving Type 4: Salver PT5 Paving Type 5: Ceder PT6 Paving Type 6: Gramspecification</li> <li>PT7 Paving Type 7: Brick</li> </ul>                                                                                                                                                                                                                                                                                                                                                                                                                                                                                                                                                                                                                                                                                                                                                                                                                                                                                                                                                                                                                                                                                                                                                                                                                                                                                                                                                                               | sin bound gravel (No ve<br>sin bound gravel (Occa<br>ptable highway paving t<br>ation<br>aged site-won paving f<br>ec self binding gravel to<br>hite setts to Highway Er | to Highway Engineer's<br>eatures<br>to tree pits<br>ngineer's design and |                     |  |  |  |  |  |
|---------|---------------------------------------------------------------------------------------------------------------------------------------------------------------------------------------------------------------------------------------------------------------------------------------------------------------------------------------------------------------------------------------------------------------------------------------------------------------------------------------------------------------------------------------------------------------------------------------------------------------------------------------------------------------------------------------------------------------------------------------------------------------------------------------------------------------------------------------------------------------------------------------------------------------------------------------------------------------------------------------------------------------------------------------------------------------------------------------------------------------------------------------------------------------------------------------------------------------------------------------------------------------------------------------------------------------------------------------------------------------------------------------------------------------------------------------------------------------------------------------------------------------------------------------------------------------------------------------------------------------------------------------------------|--------------------------------------------------------------------------------------------------------------------------------------------------------------------------|--------------------------------------------------------------------------|---------------------|--|--|--|--|--|
| Details | NOTES         • All detail drawings to be read in conjunction with Landscape GA Plans, NBS Specification and Soft landscape schedules.         • All products to be installed to manufacturer's recommendations         • For all buildups to landscape finishes to Civil Engineer's detail and specification.         • All conjug bricks to be F2 S2 as per Structural Engineer's recommendations.         • All conjug bricks to be F2 S2 as per Structural Engineer's recommendations.         • All conjug bricks to be F2 S2 as per Structural Engineer's recommendations.         • All conditions to landscape retaining walls to Structural Engineer's detail and specification, and to Contractor's proposals.         • All foundations to landscape furniture, play equipment to manufacturer's recommendations and to Contractor's proposals.         • All fixing method to fences, railings, handrails, furniture, play equipment to manufacturer's recommendations.         • All fixing method to fences, railings, handrails, furniture, play equipment to manufacturer's recommendations.         • All fixing method to fences, railings, handrails, furniture, play equipment to manufacturer's recommendations.         • Only figured dimensions are to be taken from this drawing. All contractors must visit site and be responsible for taking and checking all dimensions related to the works shown on the drawing.         • The original of this drawing has coloured lines. Do not rely on the monochrome copy.         • P4       19/05/2023       Stage 4A Issue - Salvaged bench and sculpture removed       JC |                                                                                                                                                                          |                                                                          |                     |  |  |  |  |  |
|         | P4       19/05/2023       3         P3       24/02/2023       3         P2       31/01/2023       3         P1       22/12/2022       0         No.       Date       0         First Floor Studio<br>The Old School, Exton Street<br>London<br>SE1 8UE         T:       0207 620 1453<br>F:       0207 261 9126<br>E:         E:       Iondon@fabrikuk.com         W:       www.fabrikuk.com         Project       ABBEY AREA PH/<br>WATES         Drawing       Typical Landscape         Scale       As indicated@A1         Project No.       D2857, ARP3         Image: Preliminary       Issued for Planning Approve         Issued for Construction       Drawing sheet size - A1                                                                                                                                                                                                                                                                                                                                                                                                                                                                                                                                                                                                                                                                                                                                                                                                                                                                                                                                                           | Stage 4A Issue - Cor<br>Stage 4<br>Stage 4a Preliminary<br>Rea<br>Revisions<br>ASE 3 for<br>Paving Detai<br>Date<br>26/10/22<br>Drawing No.<br>ARP3-FAB-                 | nments Incorporated a Issue Issue for Comments son                       | Drawn<br>XL<br>Name |  |  |  |  |  |