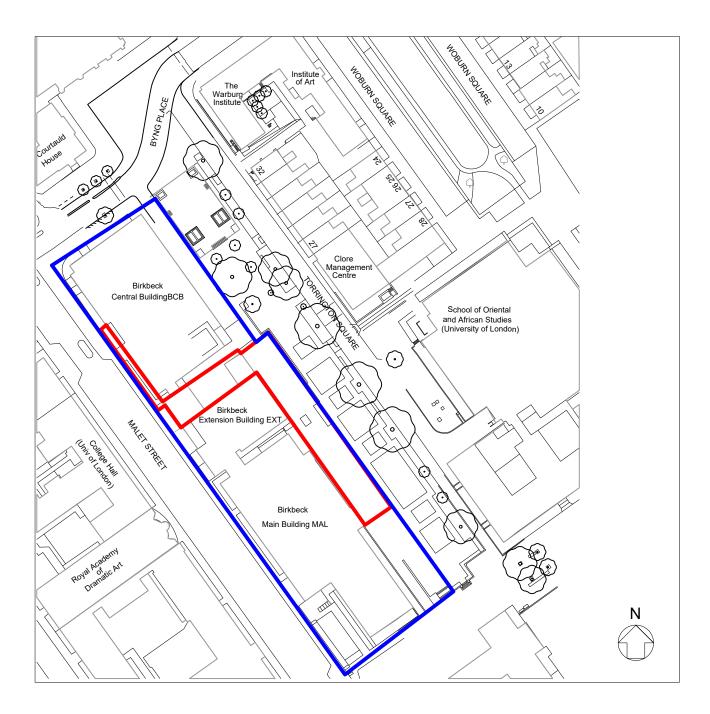

| Birkbeck Extension Building        | Scale:<br>1:1250 @ A3                         | Date: 23-03-23                    |                |
|------------------------------------|-----------------------------------------------|-----------------------------------|----------------|
| Scheme: Public Realm Improvements- | Drawn by: - MW<br>Checked by:<br>Approved by: | Rev:                              | Job No:<br>079 |
| Title: SITE LOCATION PLAN          | Drawing No:<br>BBK-EXT-F                      | Drawing No:<br>BBK-EXT-PRI-DR-100 |                |

**Birkbeck, University of London** Malet Street, Bloomsbury London WC1E 7HX