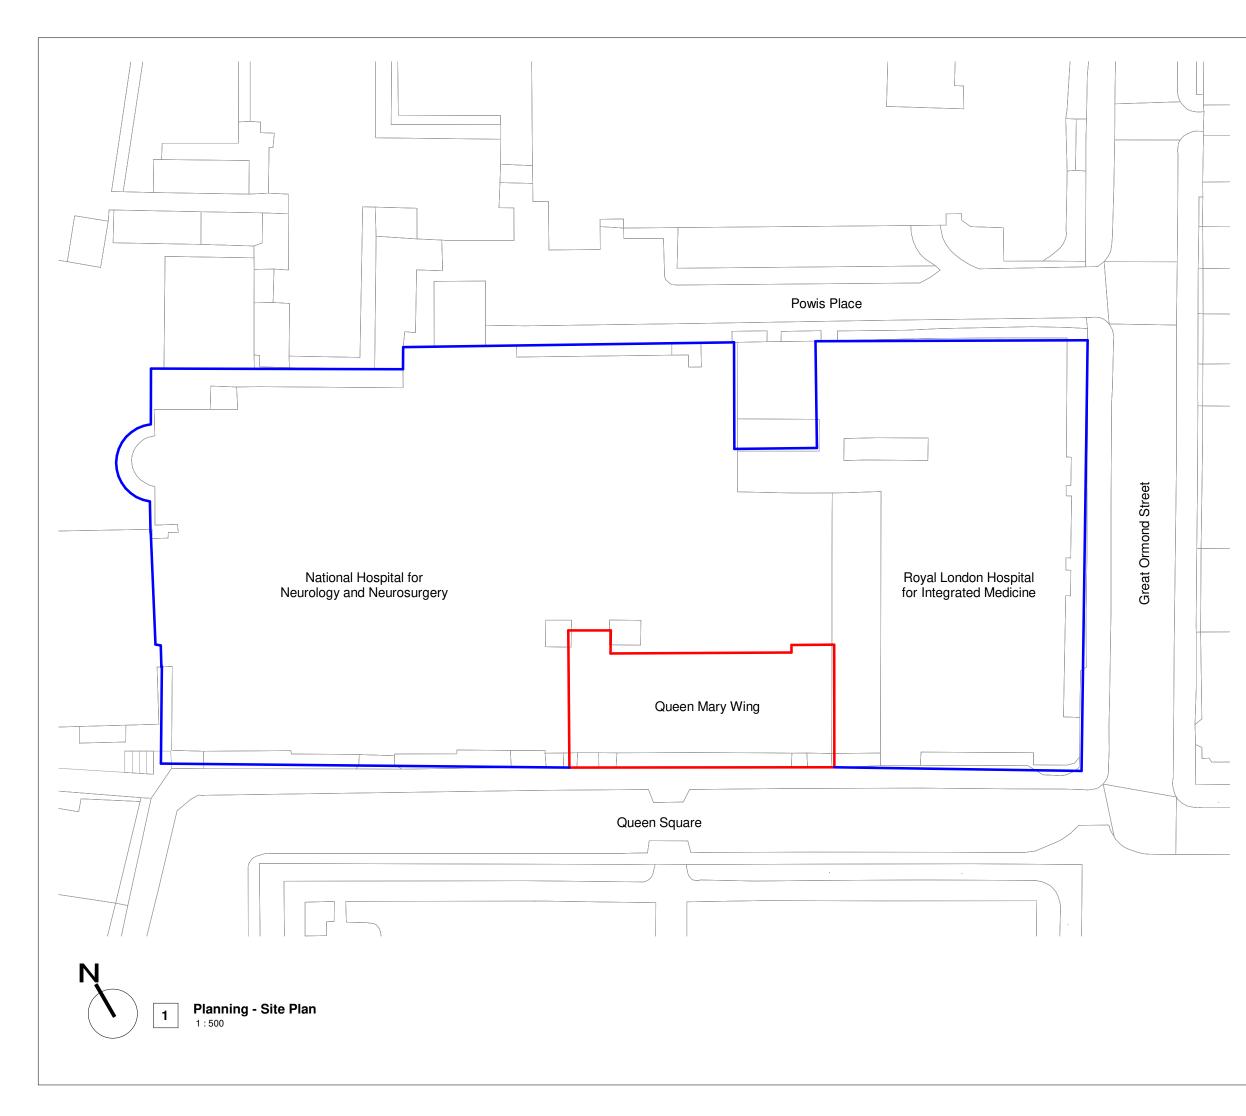

## PROJECT

Hughlings Jackson - Wards Refresh. NHNN

| DRAWING TITLE<br>Site Plan |            |             |                        |
|----------------------------|------------|-------------|------------------------|
| PROJECT NUMBER             | SCALE @ A3 | SUITABILITY | REVISION DATE 26.05.23 |
| 936                        | 1:500      | S2          |                        |
| DRAWING NUMBER             | REVISION   |             |                        |
| 6120-MAA-ZZ-               | P03        |             |                        |