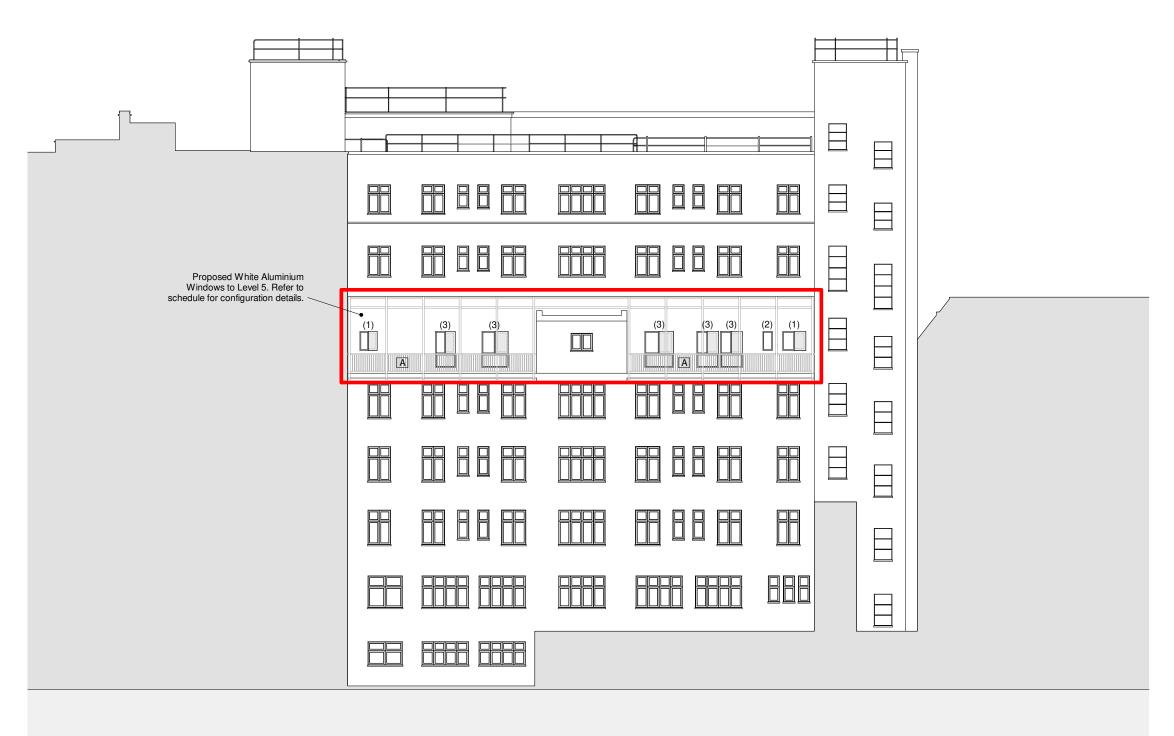

## Notes

Existing White UPVC Windows to be replaced with White Aluminium

Scope of Planning Application is restricted to the 5th floor of Queen Mary Wing Building.

Window Types to Street Elevation:

- 2 x (1) White Aluminium Sliding Sash Windows with Transparent Security Mesh
- 1 x (2) White Aluminium Fixed Frame Windows 5 x (3) White Aluminium Sliding Sash Windows with Transparent Security Mesh and Spandrel Panel to lower half

A Existing balcony service access

## Legend

Scope of Planning Application