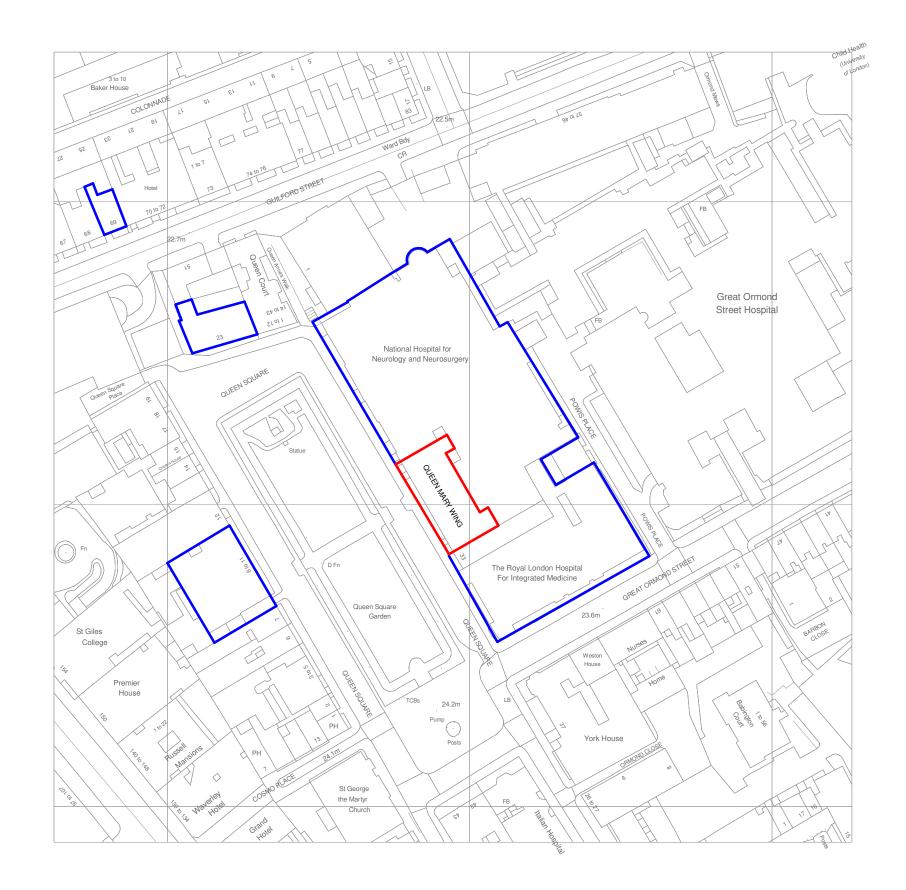

## Legend

|              | Owned by UCLH                         |
|--------------|---------------------------------------|
|              | Site Extent - Area: 600m <sup>2</sup> |
| SCALE 1:1250 |                                       |

| 0 12.5m | 25m | 50m |
|---------|-----|-----|

## University College London Hospitals NHS Foundation Trust 4 Northington Street London, WC1N 2JG +44 (0)207 490 1904

| www.medicalard<br>London@medic | Arc                  | hitecture         |   |                        |
|--------------------------------|----------------------|-------------------|---|------------------------|
| CLIENT                         |                      |                   |   |                        |
| UCLH NHS FO                    | UNDATION TF          | RUST              |   |                        |
| PROJECT<br>Hughlings Jacks     | son - Wards Re       | efresh. NHN       | N |                        |
| DRAWING TITLE                  |                      |                   |   |                        |
| Site Location PI               | an                   |                   |   |                        |
| PROJECT NUMBER<br>936          | scale @ a3<br>1:1250 | SUITABILITY<br>S2 | ( | REVISION DATE 26.05.23 |
| DRAWING NUMBER                 |                      | REVISION          |   |                        |
| 6120-MAA-77-77-PL-A-0001       |                      |                   |   | P03                    |