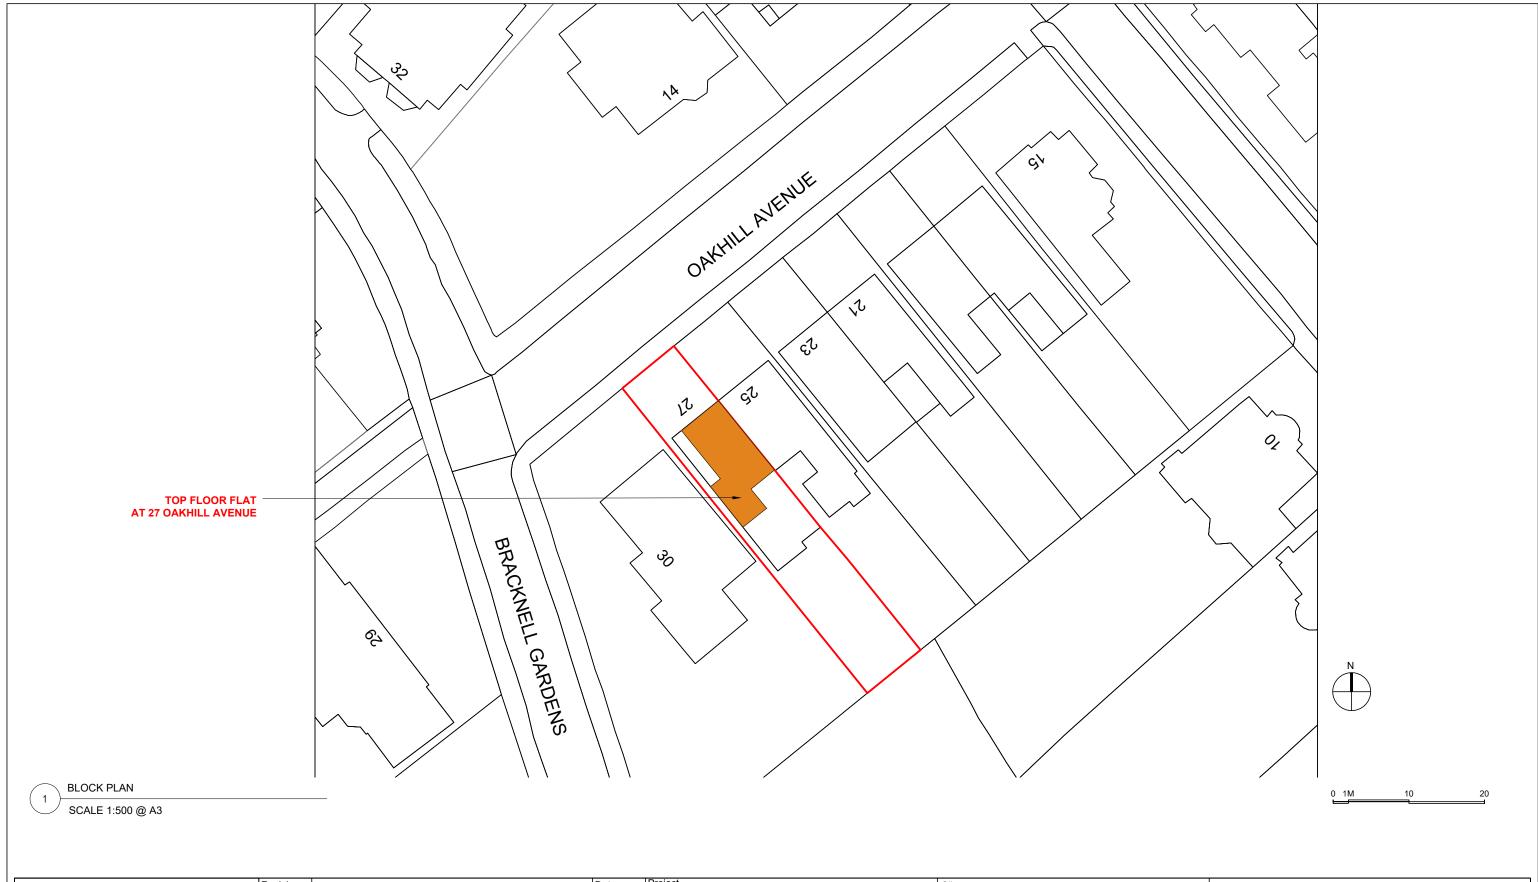

|                                                                                                                                 | Revisions A Issued for comments |  | Date 25-05-23 | Project 2               | ct<br>27 OAKHILL AVENUE, LONDON NW3 7RD |                   |                            | Client SOR   |               |                | Contractors must verify all dimensions on site before any works are commenced.  This drawing remains the property of TWINNING DESIGN LLP and may not be reproduced in any waywithout prior consent. |
|---------------------------------------------------------------------------------------------------------------------------------|---------------------------------|--|---------------|-------------------------|-----------------------------------------|-------------------|----------------------------|--------------|---------------|----------------|-----------------------------------------------------------------------------------------------------------------------------------------------------------------------------------------------------|
| TWINNING DESIGN LLP 330 West End Lane London NW6 1LN T: +44 (0) 20 7431 9550 E: studio@twinningdesign.com W: twinningdesign.com |                                 |  |               | Area -                  |                                         |                   |                            |              |               |                |                                                                                                                                                                                                     |
|                                                                                                                                 |                                 |  |               | Description BLOCK PLAN  |                                         |                   |                            |              |               |                |                                                                                                                                                                                                     |
|                                                                                                                                 |                                 |  |               | Project No.<br>2302~OAK | Date 05/23                              | Scale<br>1:500@A3 | Drawing No.<br>GA-BLOCK-00 | CAD File No. | Revision<br>A | Drawn by<br>EC | PLANNING PLANNING                                                                                                                                                                                   |