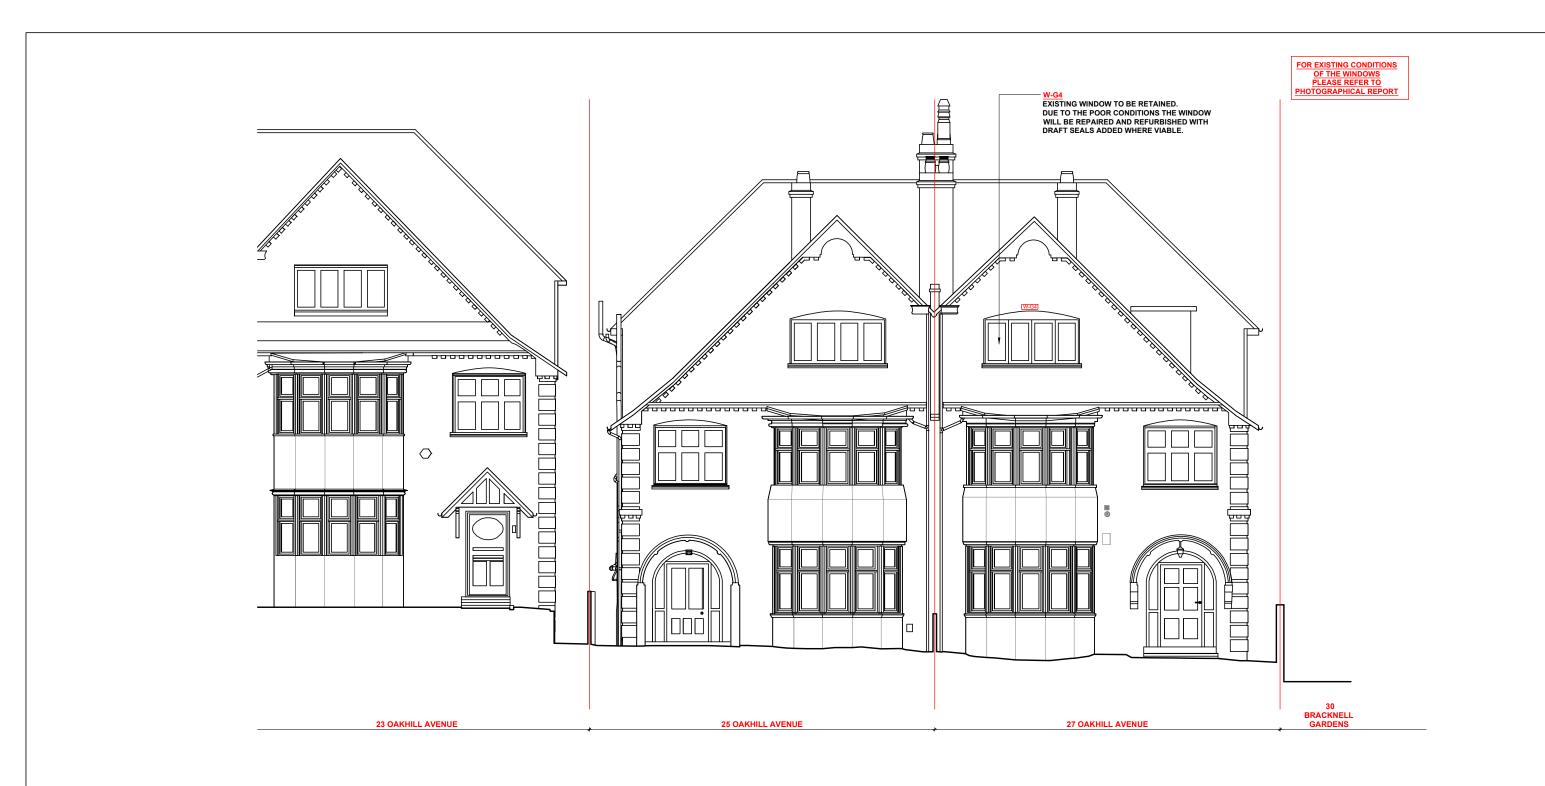

FRONT ELEVATION - PROPOSED\_

SCALE 1:100 @ A3

0 1M 2.5 5 10

| TWINNING DESIGN LLP 330 West End Lane London NW6 1LN T: +44 (0) 20 7431 9550 E: studio@twinningdesign.com W: twinningdesign.com | Revisions<br>A | Issued for comments |   | Project                              | 27 OAKHILL AVENUE, LONDON NW3 7RD SOR |                   |                            |              | Contractors must verify all dimensions on site before any works are commenced.  This drawing remains the property of TWINNING DESIGN LLP |                                                            |
|---------------------------------------------------------------------------------------------------------------------------------|----------------|---------------------|---|--------------------------------------|---------------------------------------|-------------------|----------------------------|--------------|------------------------------------------------------------------------------------------------------------------------------------------|------------------------------------------------------------|
|                                                                                                                                 |                |                     | - | Area                                 |                                       |                   |                            |              |                                                                                                                                          | and may not be reproduced in any waywithout prior consent. |
|                                                                                                                                 |                |                     |   | Description PROPOSED FRONT ELEVATION |                                       |                   |                            |              |                                                                                                                                          |                                                            |
|                                                                                                                                 |                |                     |   | Project N<br>2302~O                  | 5410                                  | Scale<br>1:100@A3 | Drawing No.<br>GA-PR-EL-01 | CAD File No. | Revision<br>A                                                                                                                            | Drawn by<br>EC                                             |