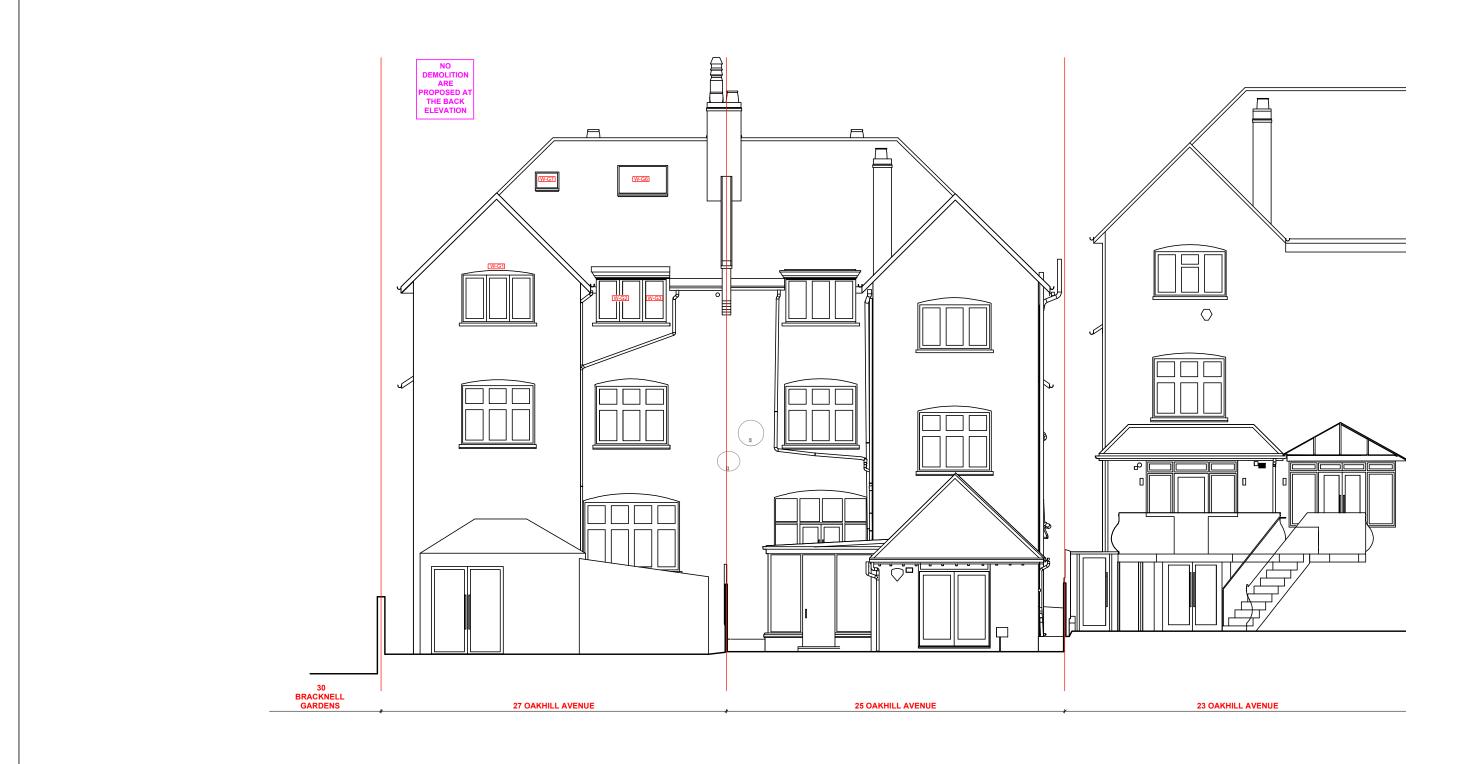

BACK ELEVATION - DEMOLITION\_

SCALE 1:100 @ A3

| 0 1 | М | 2.5 | 5 | 10 |  |
|-----|---|-----|---|----|--|
|     |   |     |   | 71 |  |

|                                                                                  | Revisions |                     | Date P   |                      | Project 27 OAKHILL AVENUE, LONDON NW3 7RD |                   |                            | Client<br>SOR |              |                | Contractors must verify all dimensions on site before any works are commenced.  This drawing remains the property of TWINNING DESIGN LLP |  |
|----------------------------------------------------------------------------------|-----------|---------------------|----------|----------------------|-------------------------------------------|-------------------|----------------------------|---------------|--------------|----------------|------------------------------------------------------------------------------------------------------------------------------------------|--|
|                                                                                  | Α         | Issued for comments | 25-05-23 |                      | 27 OAKHILL AVENUE, LONDON WV3 7KB         |                   |                            |               |              |                |                                                                                                                                          |  |
|                                                                                  |           |                     |          | Area                 | TOP FLOOR FLAT                            |                   |                            |               |              |                | and may not be reproduced in any waywithout prior consent.                                                                               |  |
| TWINNING DESIGN LLP                                                              |           |                     |          | Description          | Description                               |                   |                            |               | _            |                |                                                                                                                                          |  |
| 330 West End Lane London NW6 1LN                                                 | 1         |                     |          |                      | DEMOLITION BACK ELEVATION                 |                   |                            |               |              |                |                                                                                                                                          |  |
| T: +44 (0) 20 7431 9550<br>E: studio@twinningdesign.com<br>W: twinningdesign.com |           |                     |          | Project N<br>2302~OA | 24.5                                      | Scale<br>1:100@A3 | Drawing No.<br>GA-DM-EL-03 | CAD File No.  | Revision - A | Drawn by<br>EC | PLANNING PLANNING                                                                                                                        |  |