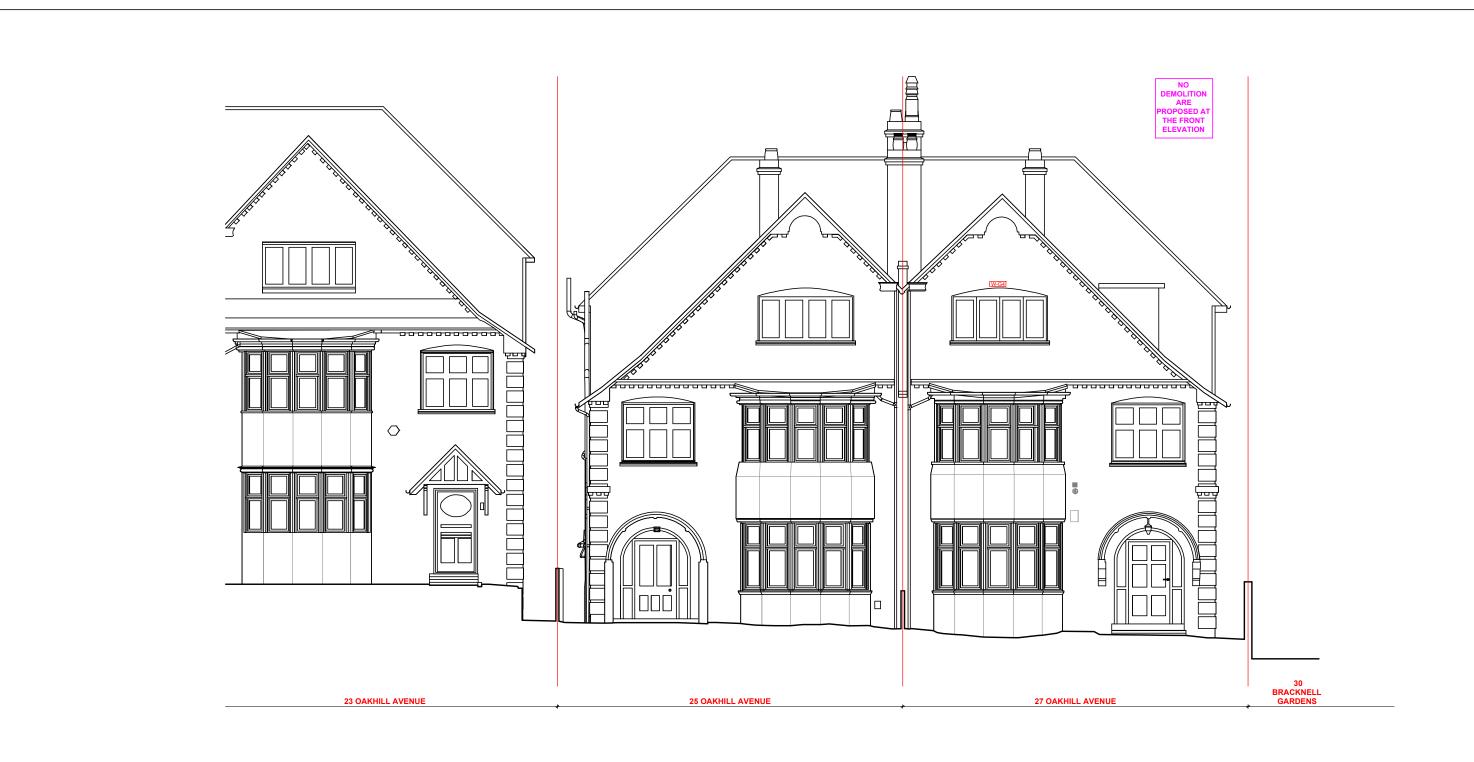

FRONT ELEVATION - DEMOLITION\_

SCALE 1:100 @ A3

0 1M 2.5 5 10

| TWINNING DESIGN LLP 330 West End Lane London NW6 1LN T: +44 (0) 20 7431 9550 E: studio@twinningdesign.com W: twinningdesign.com | Revisions |                       | Date 25-05-23 | Project                                | 27 OAKHILL AVENUE, LONDON NW3 7RD |                   |                            | Client<br>SOR |            |                | Contractors must verify all dimensions on site before any works are commenced.                                      |
|---------------------------------------------------------------------------------------------------------------------------------|-----------|-----------------------|---------------|----------------------------------------|-----------------------------------|-------------------|----------------------------|---------------|------------|----------------|---------------------------------------------------------------------------------------------------------------------|
|                                                                                                                                 | A         | A Issued for comments |               | Area TOP FLOOR FLAT                    |                                   |                   |                            |               |            |                | This drawing remains the property of TWINNING DESIGN LLP and may not be reproduced in any waywithout prior consent. |
|                                                                                                                                 |           |                       |               | Description DEMOLITION FRONT ELEVATION |                                   |                   |                            |               |            |                | _                                                                                                                   |
|                                                                                                                                 |           |                       |               | Project N                              |                                   | Scale<br>1:100@A3 | Drawing No.<br>GA-DM-EL-01 | CAD File No.  | Revision A | Drawn by<br>EC | PLANNING PLANNING                                                                                                   |