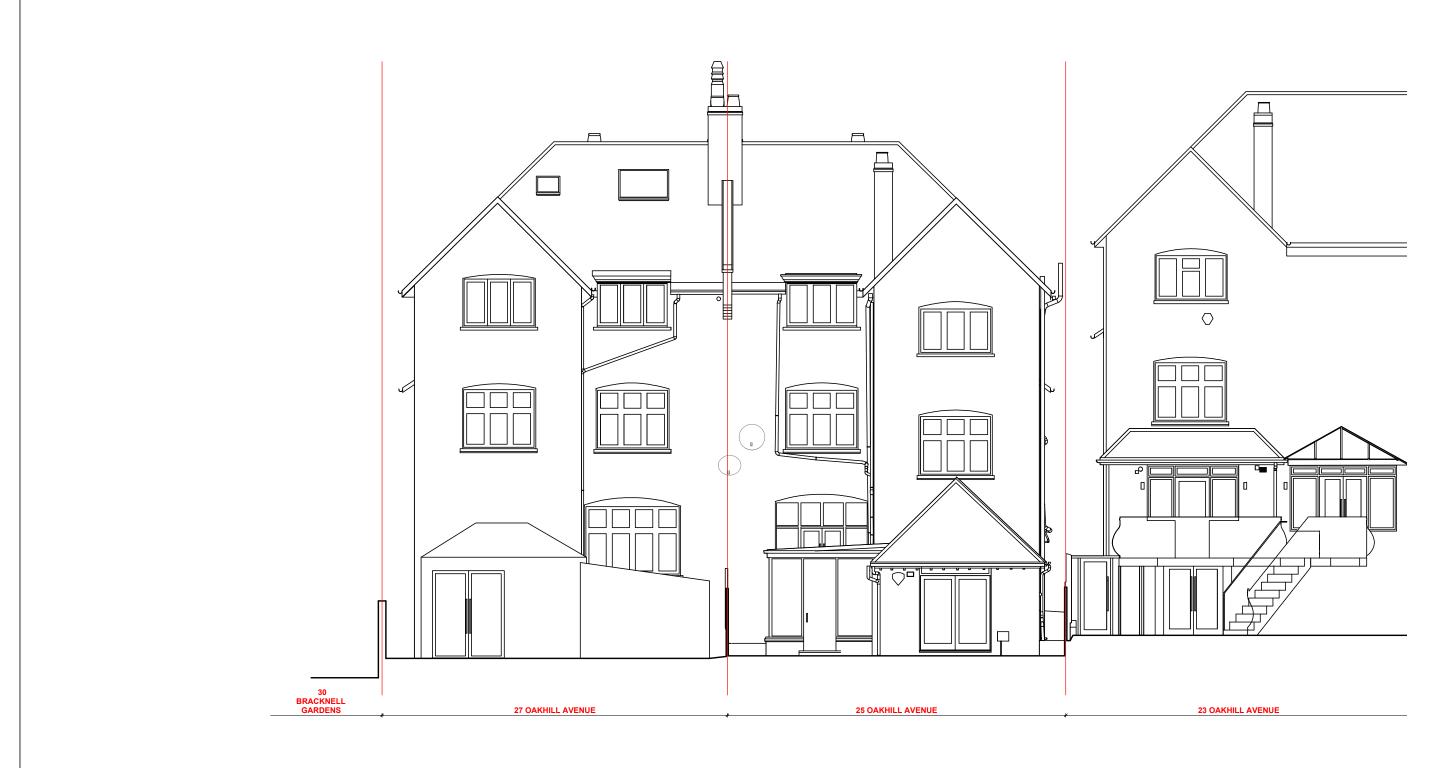

BACK ELEVATION - EXISTING\_

SCALE 1:100 @ A3

0 1M 2.5 5 10

| TWINNING DESIGN LLP 330 West End Lane London NW6 1LN T: +44 (0) 20 7431 9550 E: studio@twinningdesign.com W: twinningdesign.com | Revisions<br>A | Issued for comments | Date 25-05-23                        | Project   | 27 OAKHILL AVENUE, LONDON NW3 7RD  TOP FLOOR FLAT |                   |                            | Client SOR   |            |                | Contractors must verify all dimensions on site before any works are commenced.  This drawing remains the property of TWINNING DESIGN LLP and may not be reproduced in any waywithout prior consent. |
|---------------------------------------------------------------------------------------------------------------------------------|----------------|---------------------|--------------------------------------|-----------|---------------------------------------------------|-------------------|----------------------------|--------------|------------|----------------|-----------------------------------------------------------------------------------------------------------------------------------------------------------------------------------------------------|
|                                                                                                                                 |                |                     |                                      | Area      |                                                   |                   |                            |              |            |                |                                                                                                                                                                                                     |
|                                                                                                                                 |                |                     | Description  EXISTING BACK ELEVATION |           |                                                   |                   |                            |              |            |                |                                                                                                                                                                                                     |
|                                                                                                                                 |                |                     |                                      | Project N |                                                   | Scale<br>1:100@A3 | Drawing No.<br>GA-EX-EL-03 | CAD File No. | Revision A | Drawn by<br>EC | PLANNING                                                                                                                                                                                            |