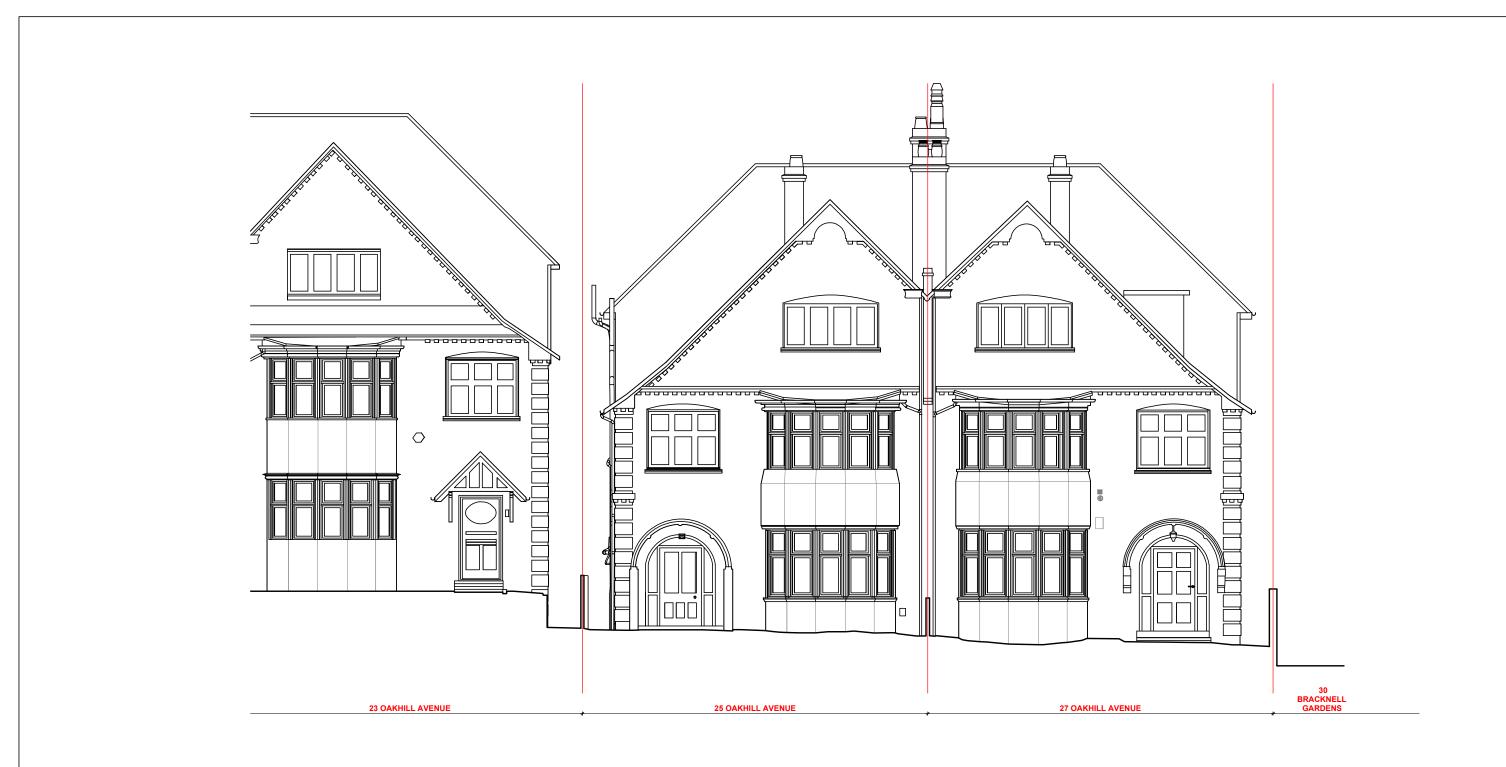

FRONT ELEVATION - EXISTING\_

SCALE 1:100 @ A3

0 1M 2.5 5 10

|                                                                            | Revisions | S                   | Date     | Project                  | et<br>27 OAKHILL AVENUE, LONDON NW3 7RD |                   |                            | Client       |              |                | Contractors must verify all dimensions on site before any works          |
|----------------------------------------------------------------------------|-----------|---------------------|----------|--------------------------|-----------------------------------------|-------------------|----------------------------|--------------|--------------|----------------|--------------------------------------------------------------------------|
|                                                                            | Α         | Issued for comments | 25-05-23 |                          |                                         |                   | TINVIS TILD                | SOR          |              |                | are commenced.  This drawing remains the property of TWINNING DESIGN LLP |
|                                                                            |           |                     |          | Area                     |                                         |                   |                            |              |              |                | and may not be reproduced in any waywithout prior consent.               |
| TWINNING DESIGN LLP                                                        |           |                     |          | - Description            |                                         |                   |                            |              |              |                |                                                                          |
| 330 West End Lane London NW6 1LN                                           |           |                     |          | EXISTING FRONT ELEVATION |                                         |                   |                            |              |              |                |                                                                          |
| T: +44 (0) 20 7431 9550 E: studio@twinningdesign.com W: twinningdesign.com |           |                     |          | Project No.              | 24.0                                    | Scale<br>1:100@A3 | Drawing No.<br>GA-EX-EL-01 | CAD File No. | Revision - A | Drawn by<br>EC | PLANNING                                                                 |