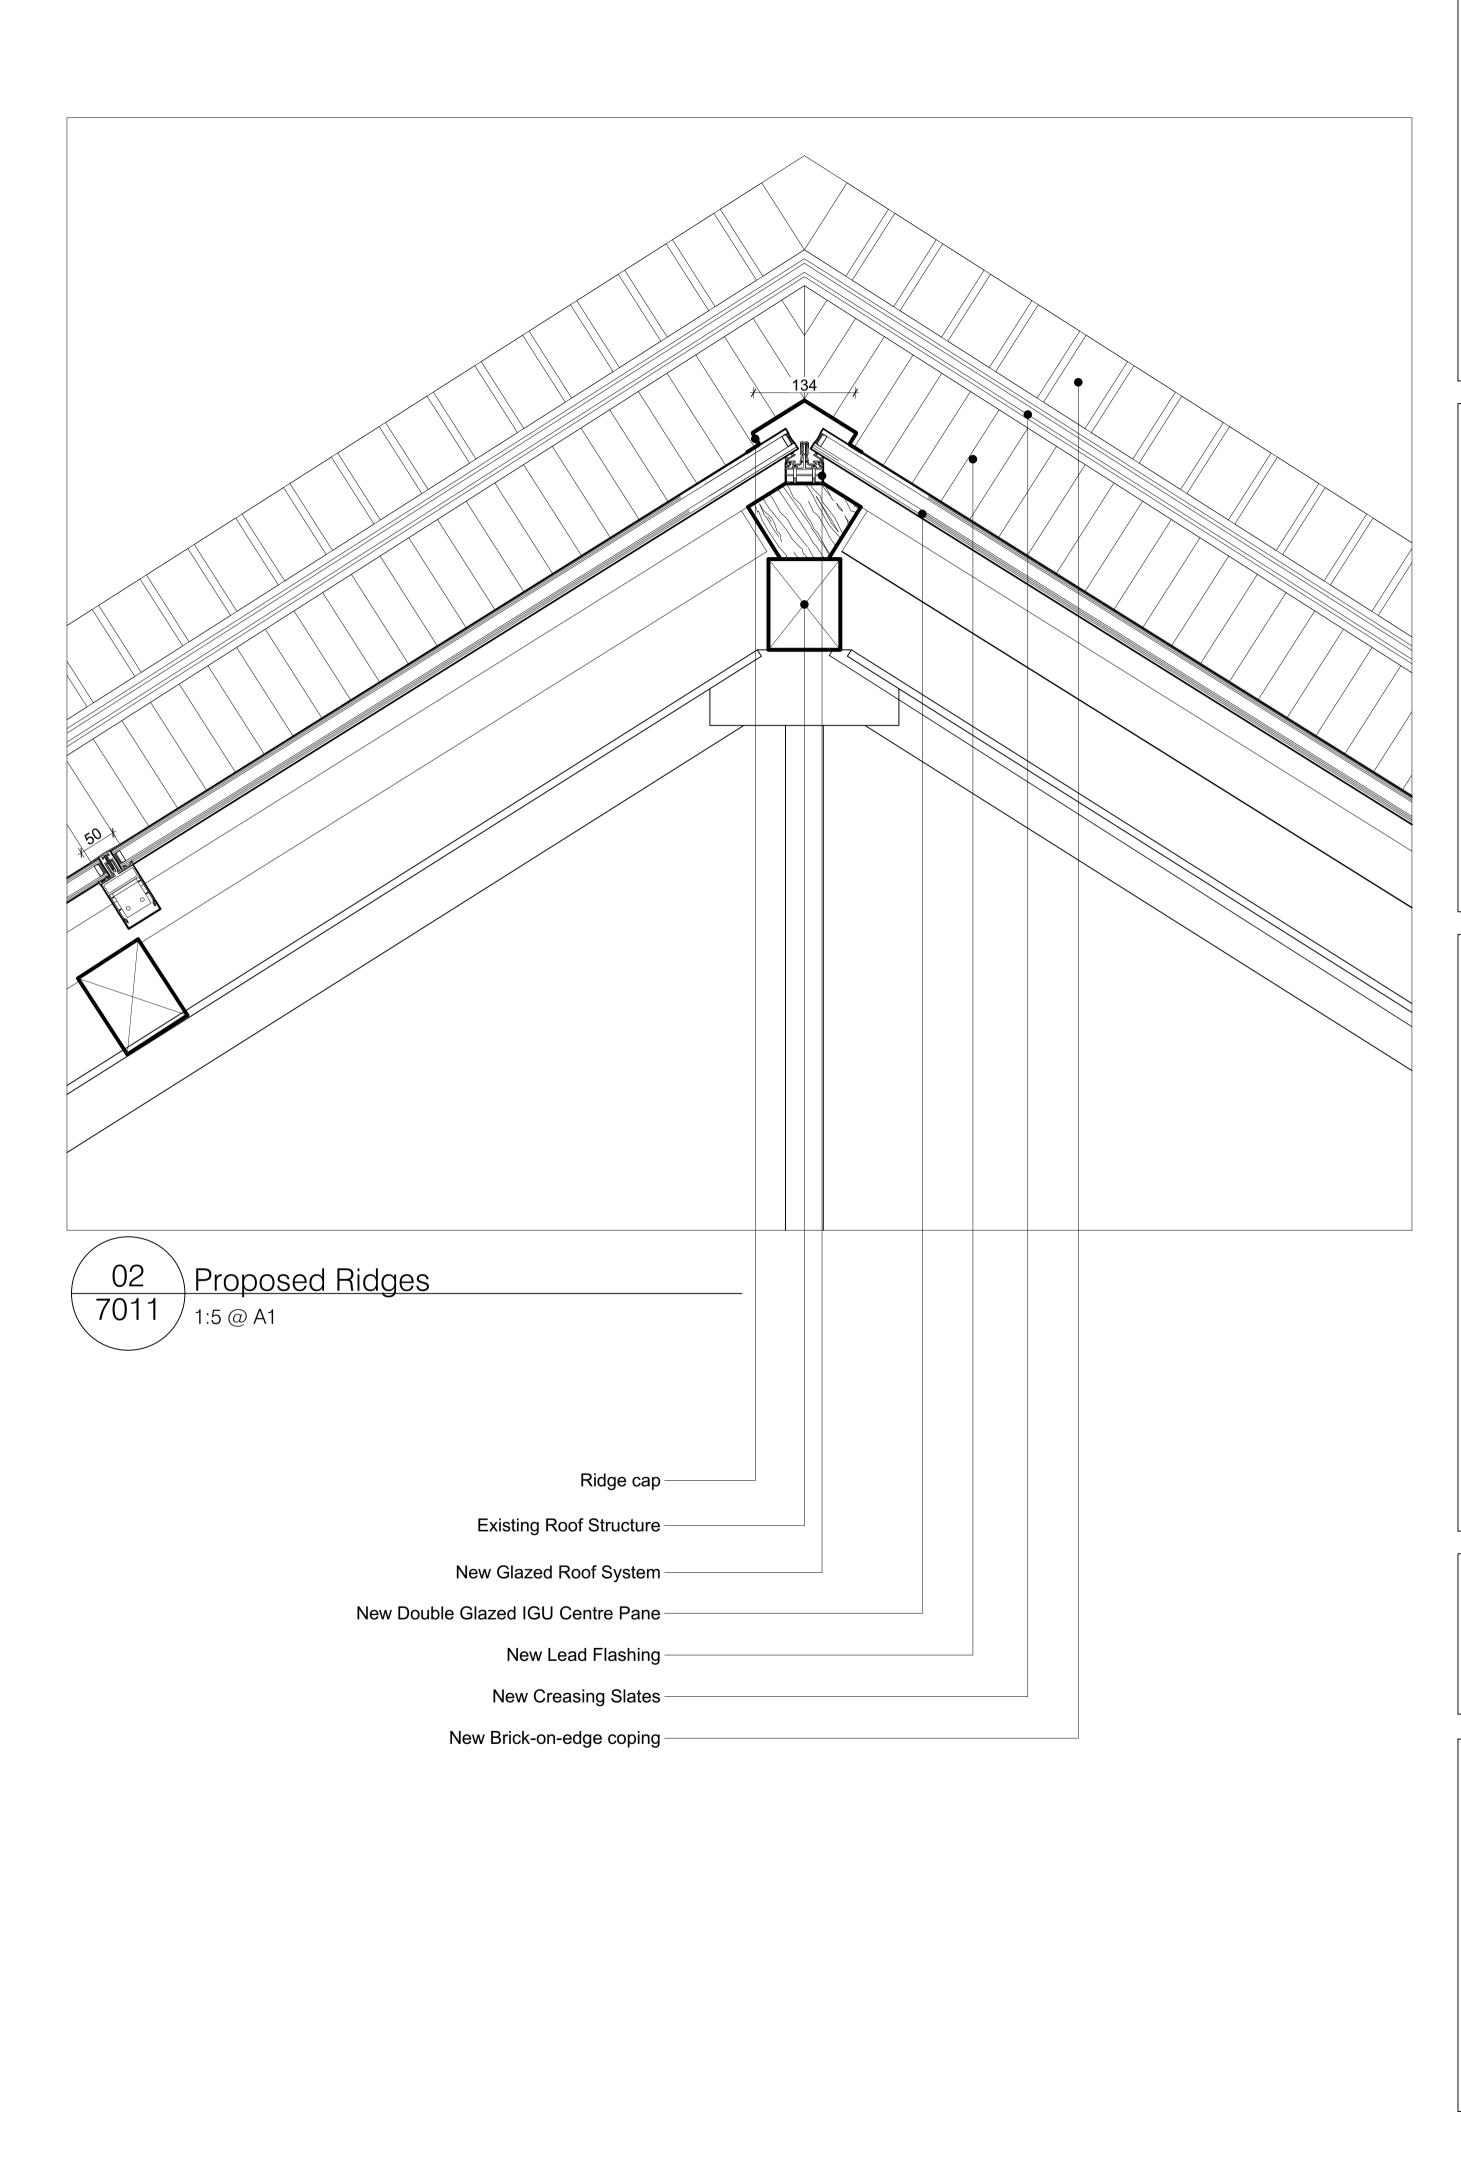

## FLITCROFT STREET 1 - 5 FLITCROFT STREET, LONDON Roof Details 01 & 02

project ref scale(s) original paper size 1:5 1907 A1 name : project originator volume level type role number FLITC - CA - 00 - ZZ - DR - A - 7011 suitability description : status : D5 SUITABLE FOR PLANNING revision : revision description : P01