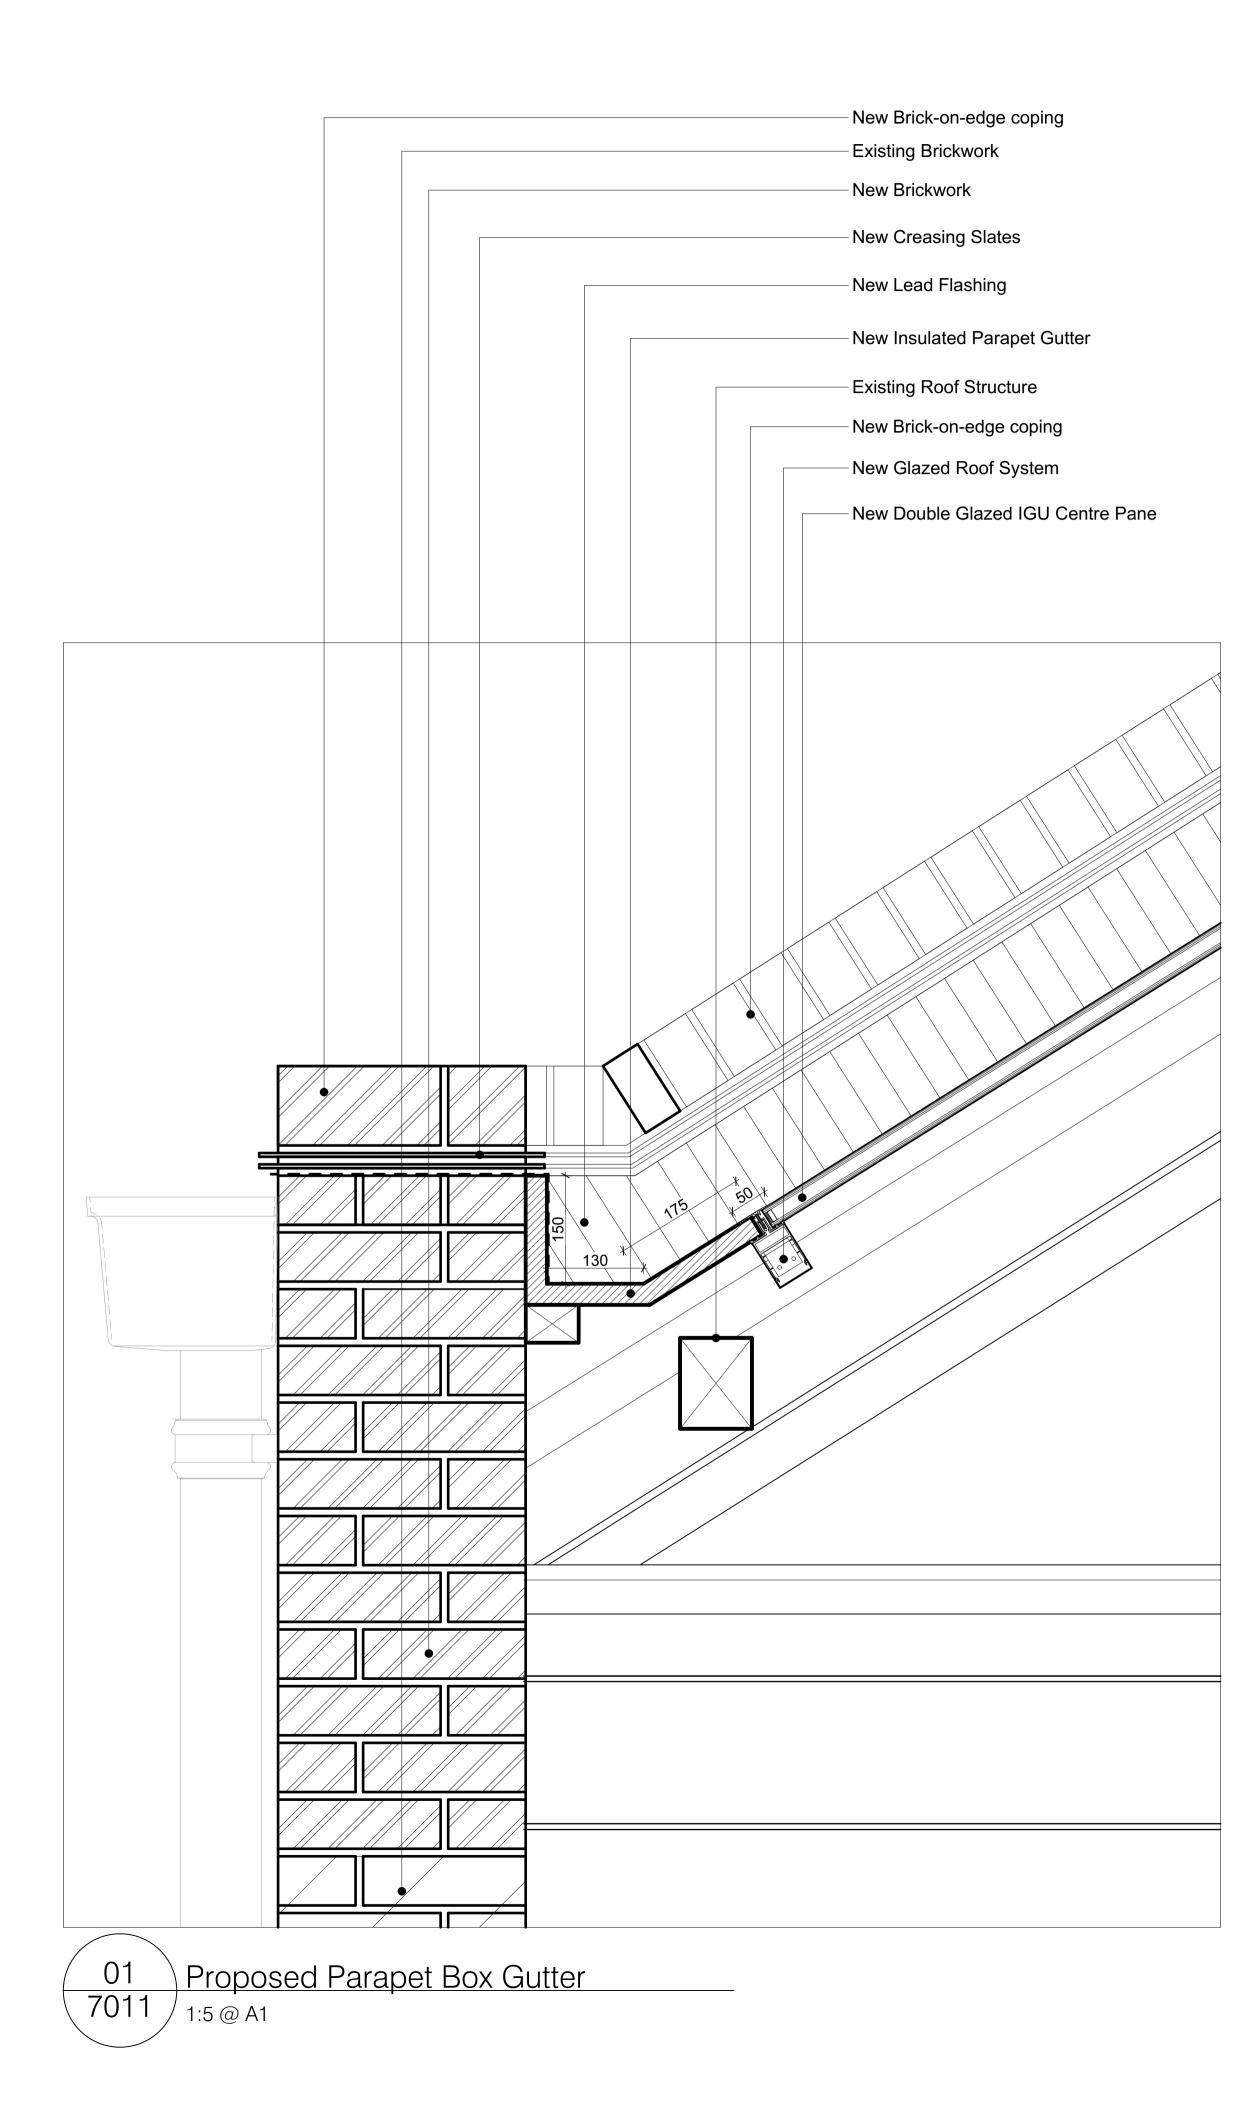

## FLITCROFT STREET 1 - 5 FLITCROFT STREET, LONDON Roof Details 01 & 02

project ref scale(s) original paper size 1:5 1907 A1 name : project originator volume level type role number FLITC - CA - 00 - ZZ - DR - A - 7011 suitability description : status : D5 SUITABLE FOR PLANNING revision : revision description : P01