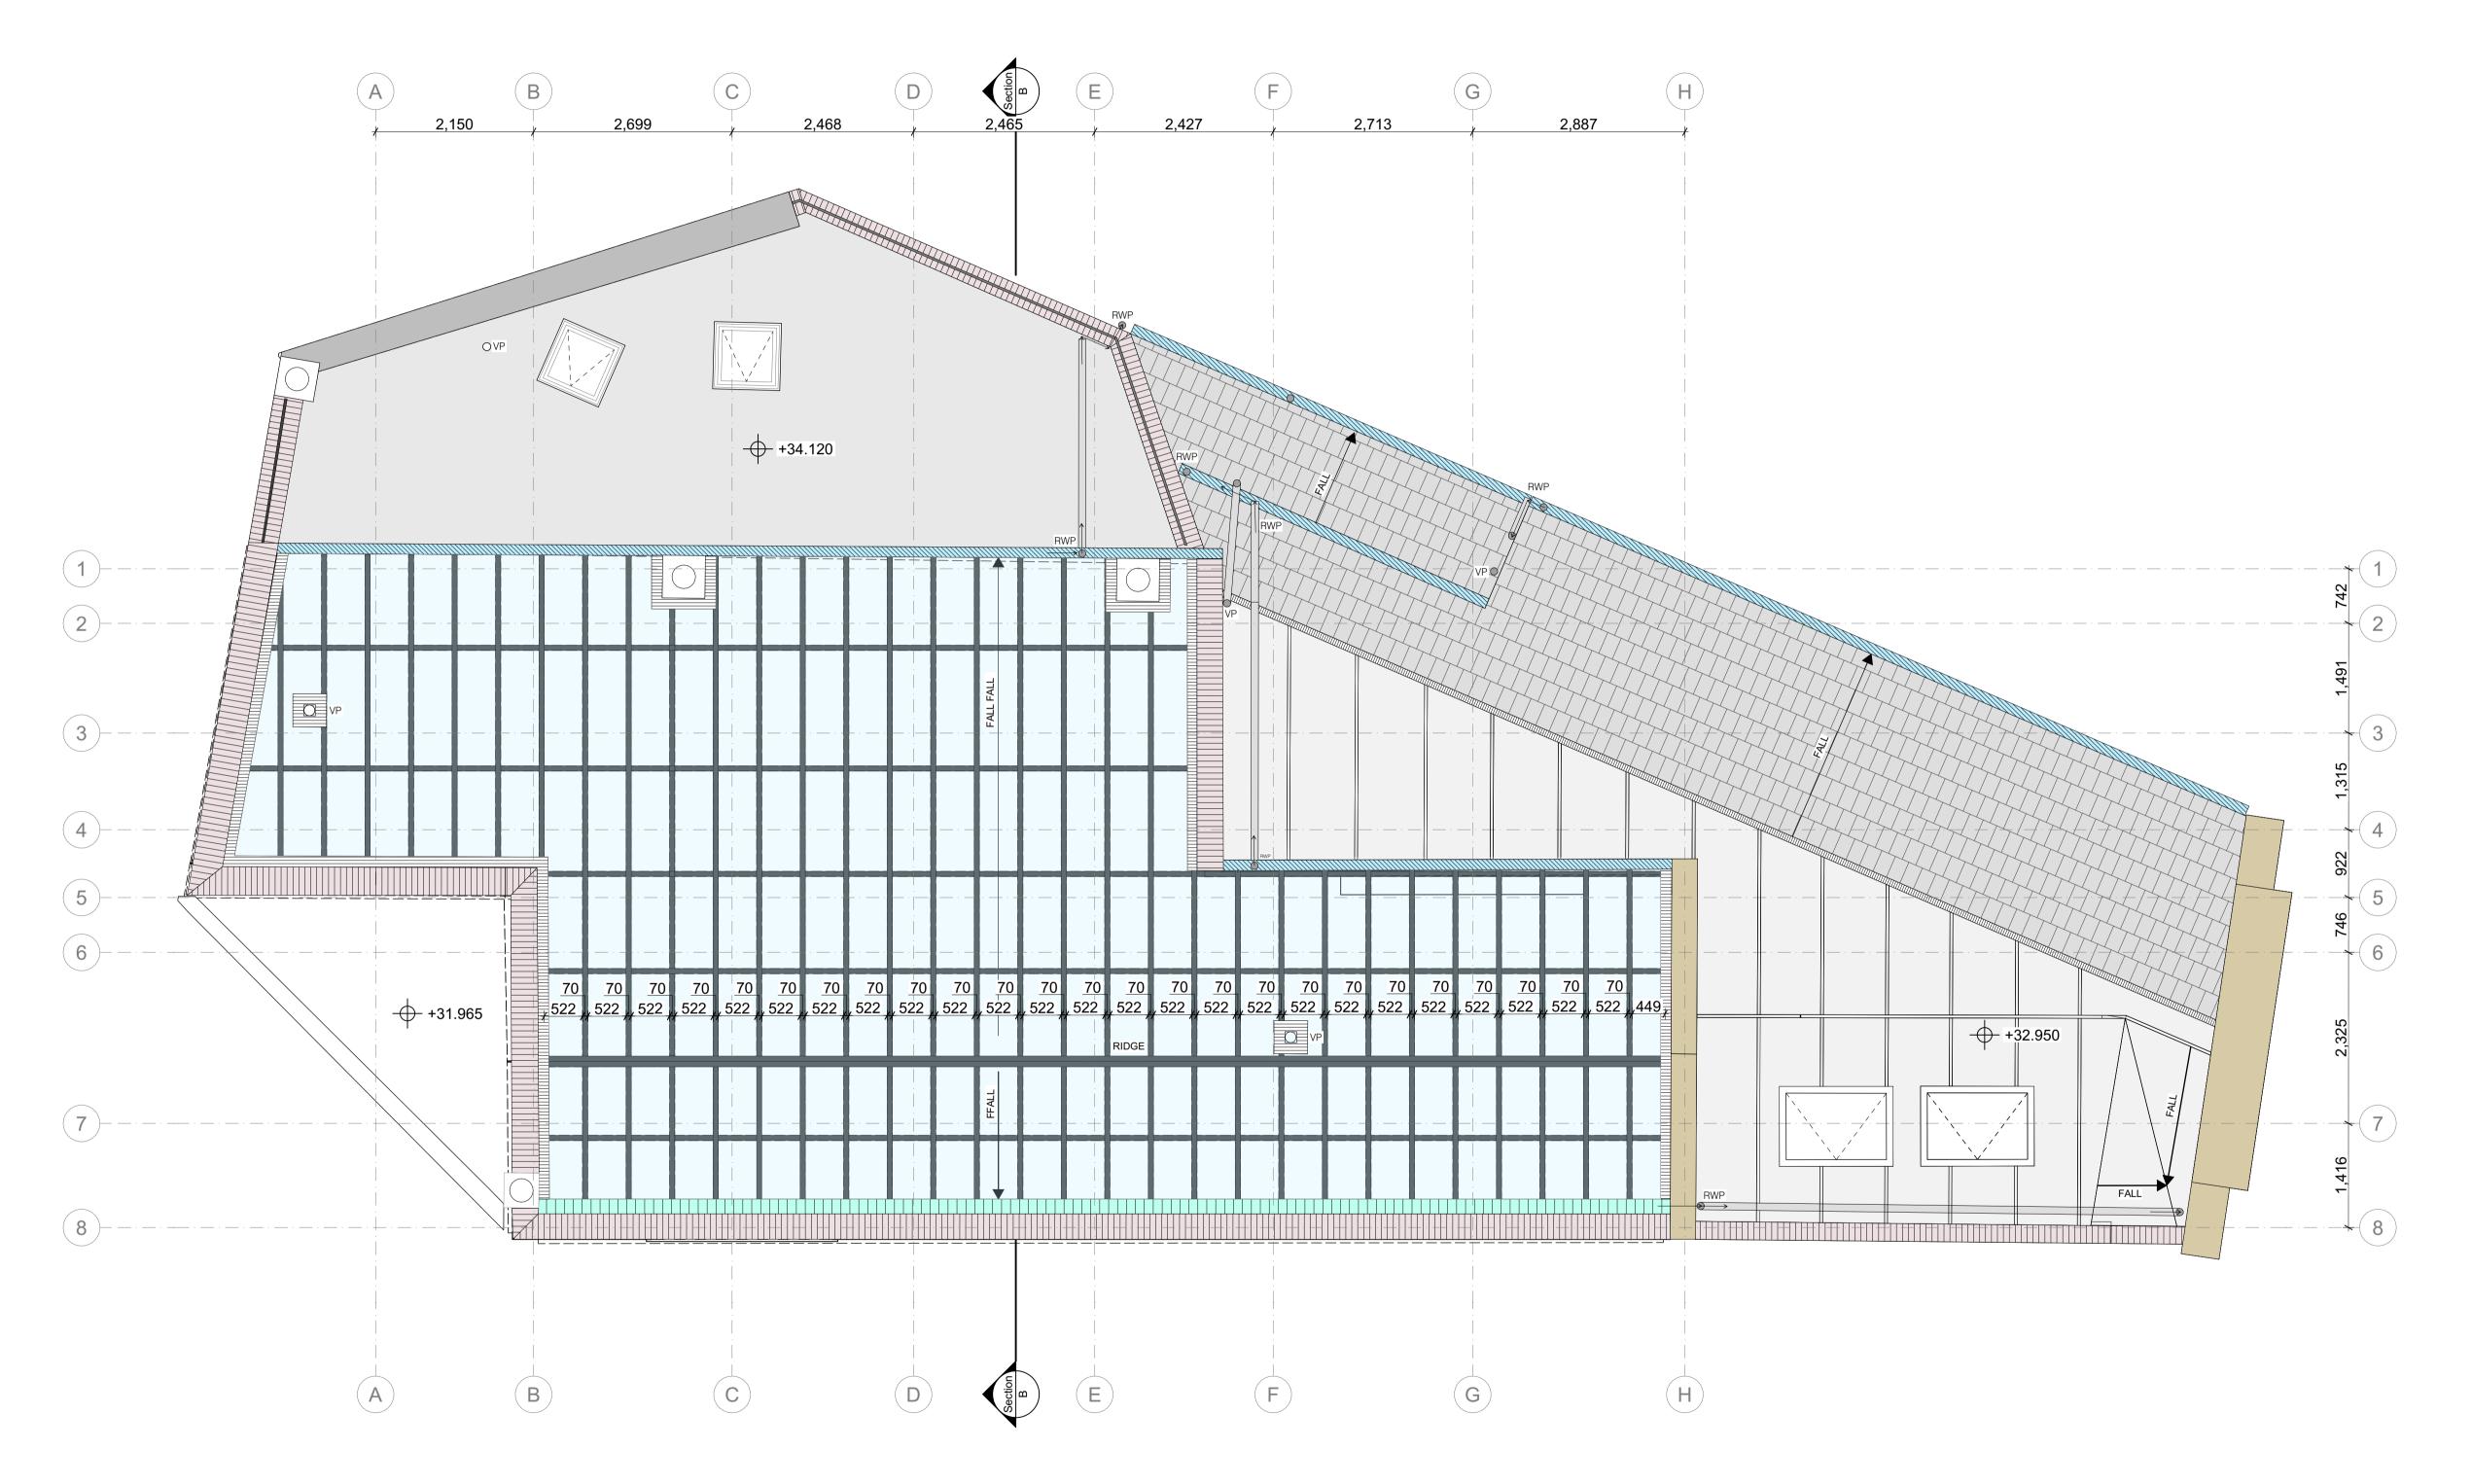

Existing Roof Plan
1:50 at A1

1 0 2 4 6 8 10m

| Existing Roof Plan       |                                       |             |
|--------------------------|---------------------------------------|-------------|
| project ref<br>1907      | scale(s)<br>1:50                      | original pa |
|                          | originator volume le                  |             |
| status : suita           | ability description :                 | AF - DK - A |
| D5 suin revision : revis | GABLE FOR PLANNING sion description : |             |