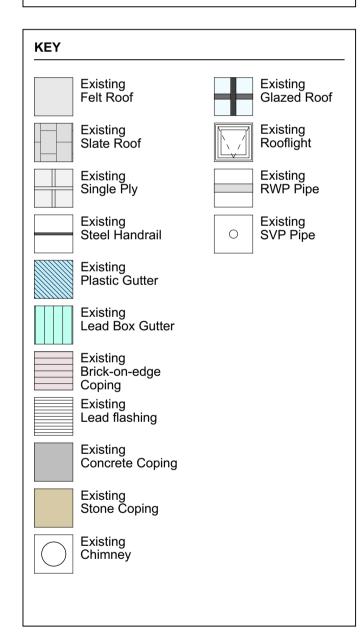

Existing Roof Plan
1:50 at A1

1 0 2 4 6 8 10m

## NOTES

- This drawing remains the copyright of Chapman Architects. Do not copy, transfer or re-assign this drawing in digital or hardcopy format to a third party without written consent of Chapman Architects.
- Do not scale from drawings. Only use stated dimensions. Check all dimensions on site and please report any discrepancies to architect.
- 3. Drawings to be read in conjunction with other consultant's drawings and specifications.
- The Consultant shall not in the carrying out of its Services offer fire safety advice. All fire safety advice will be taken from a fire engineer engaged directly by the client.







| Existing Roof Plan       |                                       |             |
|--------------------------|---------------------------------------|-------------|
| project ref<br>1907      | scale(s)<br>1:50                      | original pa |
|                          | originator volume le                  |             |
| status : suita           | ability description :                 | AF - DK - A |
| D5 suin revision : revis | GABLE FOR PLANNING sion description : |             |