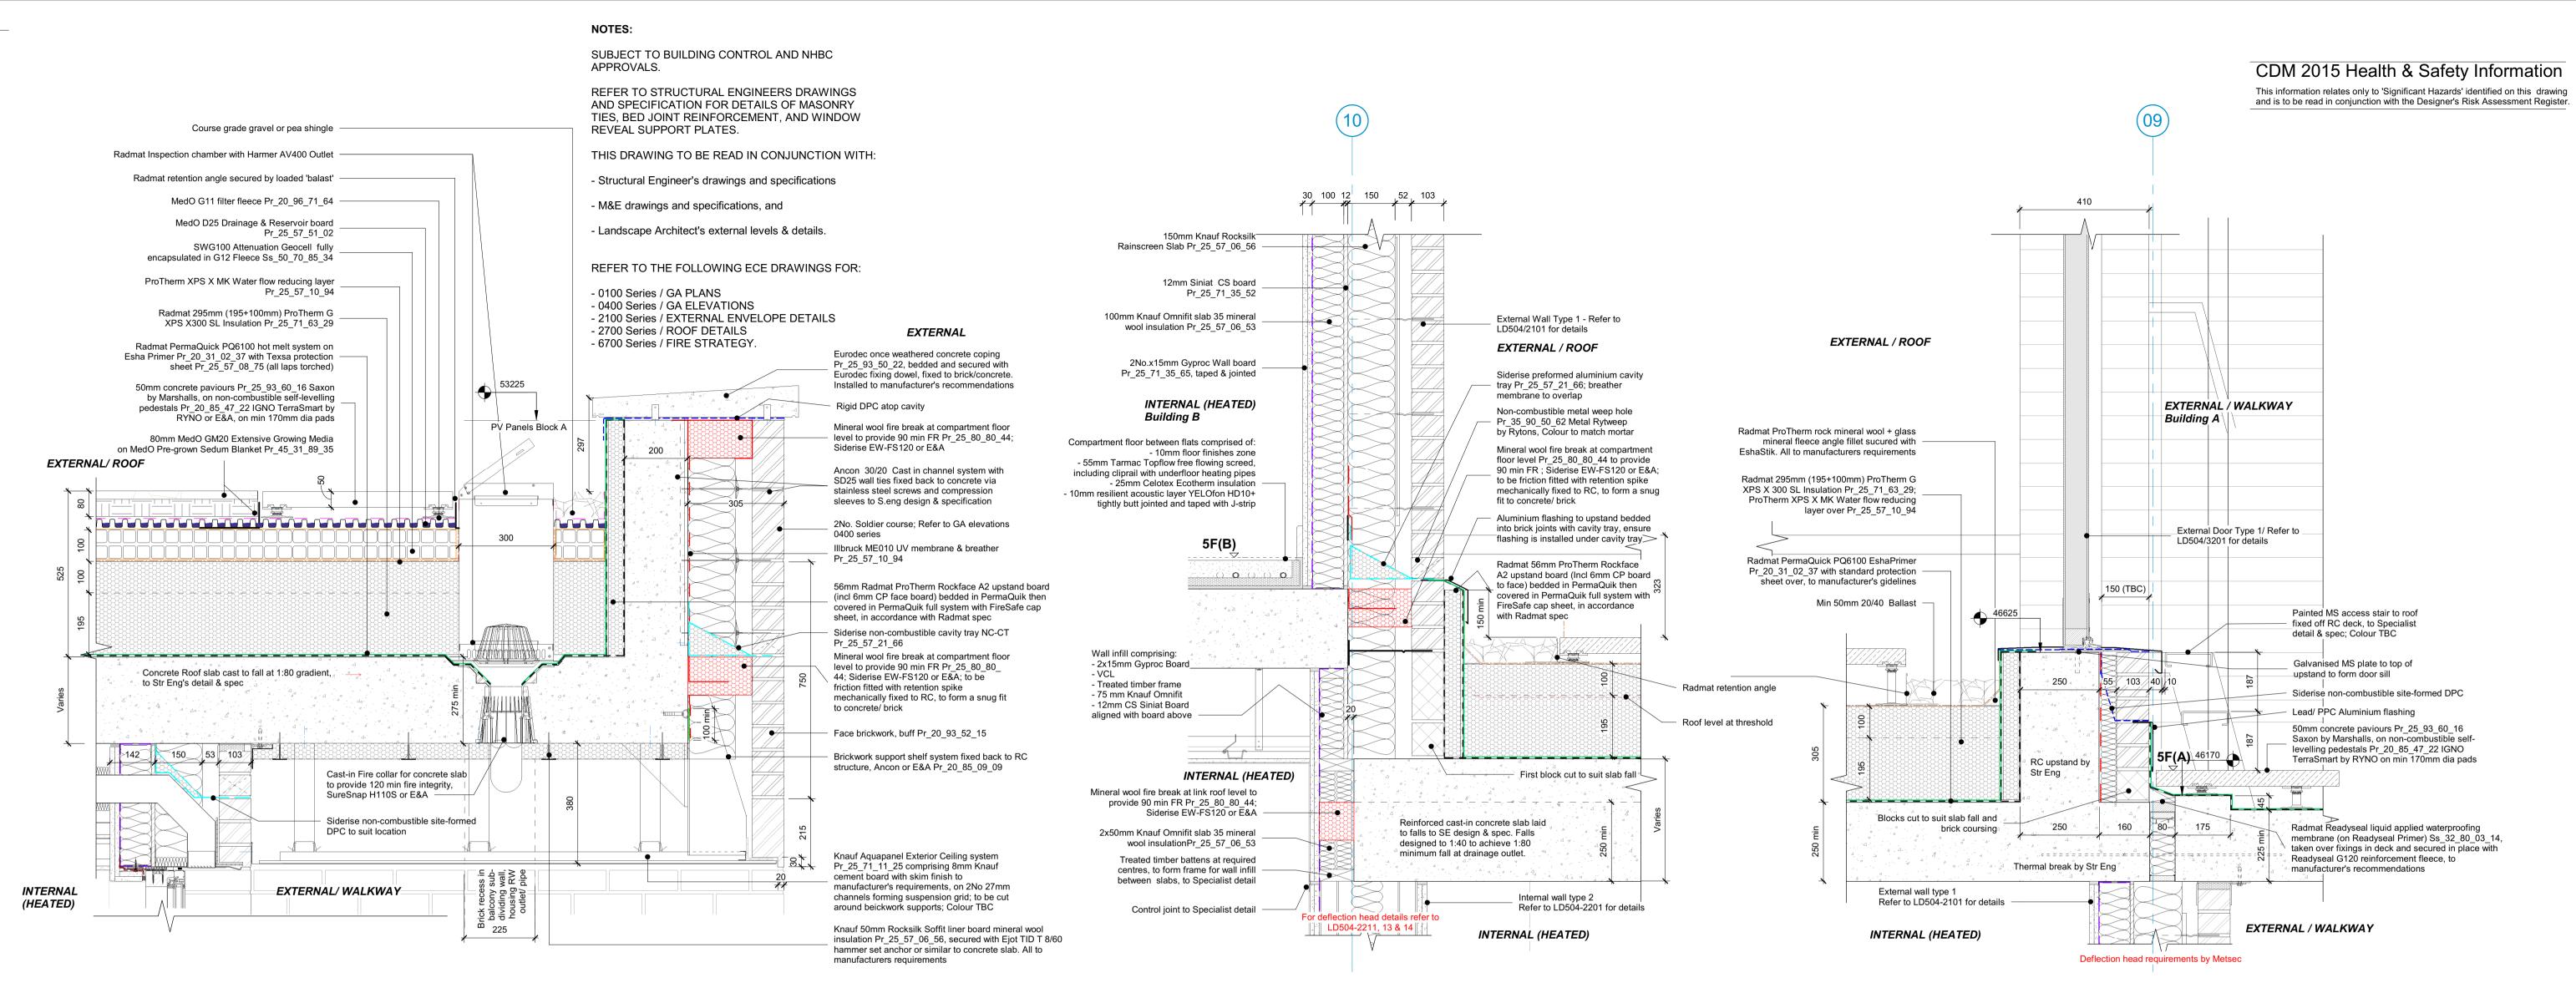

## S5 - Construction

Balasted PV panels to M+E design/ spec

80mm MedO GM20 Extensive Growing Media on MedO Pre-grown Sedum Blanket Pr\_45\_31\_89\_35

MedO G11 filter fleece Pr\_20\_96\_71\_64

MedO D25 Drainage & Reservoir board Pr\_25\_57\_51\_02

SWG100 Attenuation Geocell fully encapsulated in G12 Fleece Ss\_50\_70\_85\_34

ProTherm XPS X MK Water flow reducing layer Pr\_25\_57\_10\_94

Radmat 295mm (195+100mm) ProTherm G XPS X300 SL Insulation Pr\_25\_71\_63\_29

Radmat PermaQuick PQ6100 hot melt system on Esha Primer Pr\_20\_31\_02\_37 with Texsa protection sheet Pr\_25\_57\_08\_75 (all laps torched)

Status