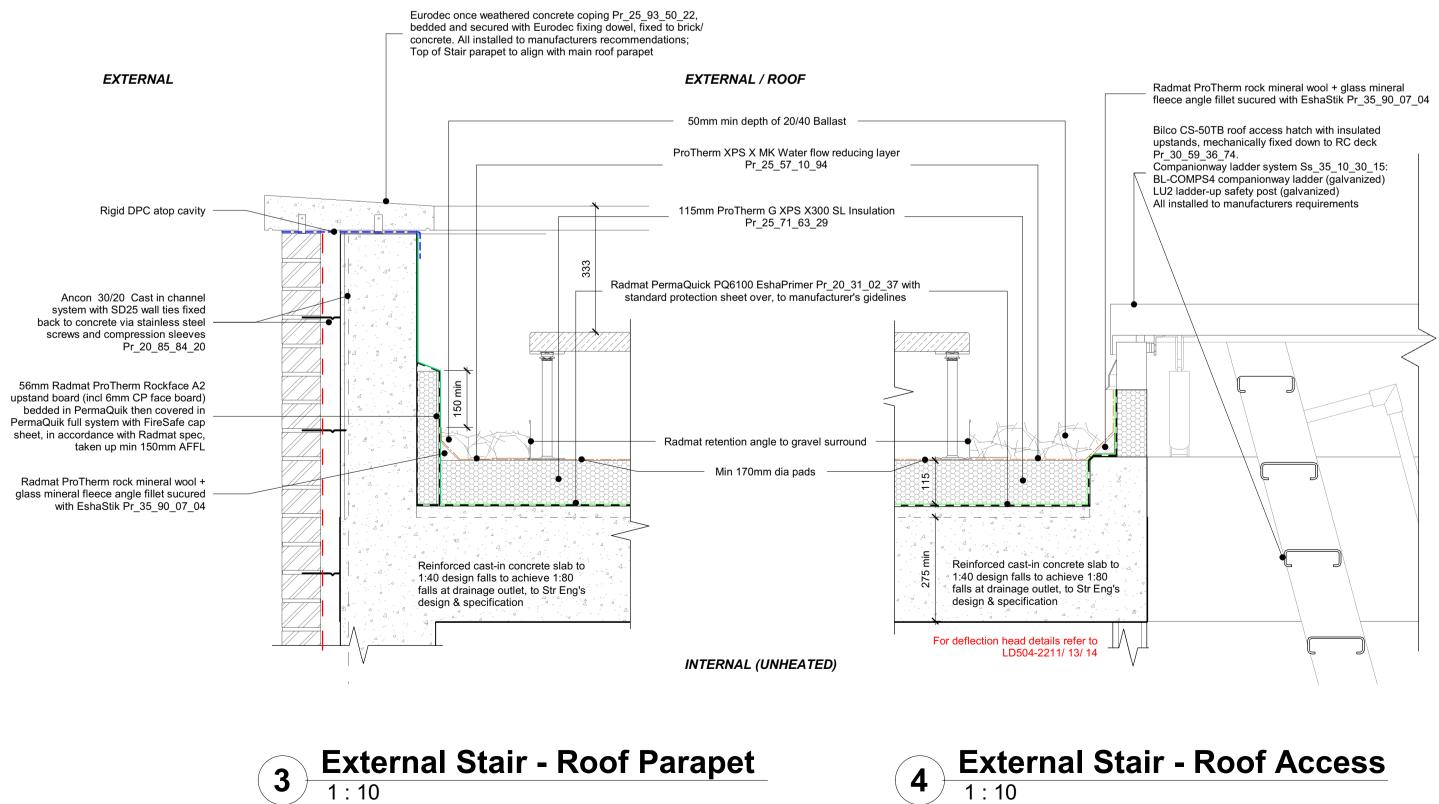

Radmat PermaQuick PQ6100 hot melt system on Esha Primer Pr\_20\_31\_02\_37 with Texsa protection sheet Pr\_25\_57\_08\_75 (all laps torched)

Status