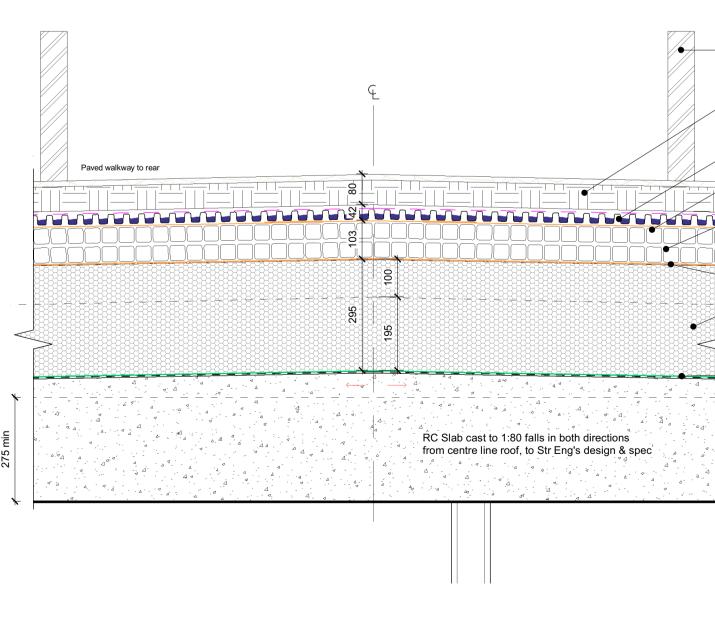

## S5 - Construction

Balasted PV panels to M+E design/ spec

80mm MedO GM20 Extensive Growing Media on MedO Pre-grown Sedum Blanket Pr\_45\_31\_89\_35

MedO G11 filter fleece Pr\_20\_96\_71\_64

MedO D25 Drainage & Reservoir board Pr\_25\_57\_51\_02

SWG100 Attenuation Geocell fully encapsulated in G12 Fleece Ss\_50\_70\_85\_34

ProTherm XPS X MK Water flow reducing layer Pr\_25\_57\_10\_94

Radmat 295mm (195+100mm) ProTherm G XPS X300 SL Insulation Pr\_25\_71\_63\_29