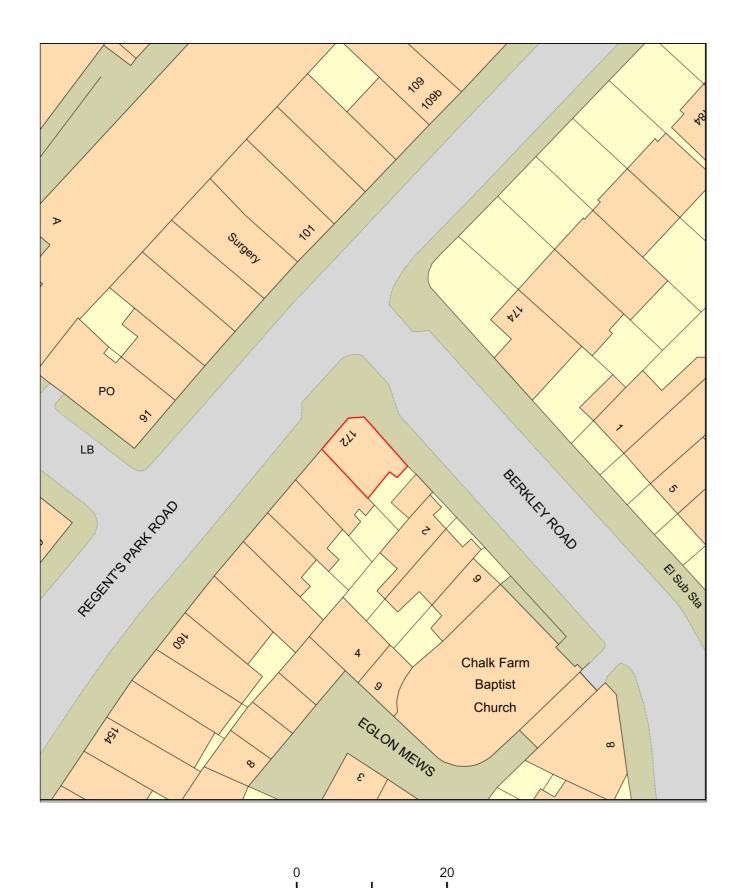

Metres



0 50 Metres

2 Location Plan 0001 1:1250 @ A3



| -   | 02.06.23 | Planning Application |
|-----|----------|----------------------|
| Rev | Date     | Description          |
|     |          |                      |

I . M . L . U

PROJECT: 172 REGENTS PARK ROAD
PROJECT NO: 2209

TITLE: LOCATION PLANS
STATUS: PLANNING

DATE: 02/06/23 SCALE: 1:1250 / 1:500 @A3

REV: \_ NUMBER: 0001

REV: \_ NUMBER: 0001

DO NOT SCALE FROM THIS DRAWING, ALL DIMENSIONS TO BE CHECKED ON SITTED BRAWNOR IS TO BE READ IN CONJUNCTION WITH ALL OND SULTAMTS INFORMATION. ANY DISCREPANCES BETWEEN CONSULTAMTS DRAWINGS ARE TO BE REPORTED TO THE ARCHITECT BEFOR ENAY WORK COMMENCES.

DRAWN: LU CHECKED: IM

1 Location Plan 0001 1:500 @ A3