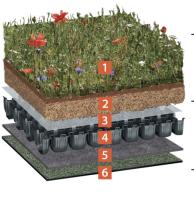

| a with a                                       | Product                                                                 | Description                                                                                                                           | Thickness               | Saturated<br>weight         |
|------------------------------------------------|-------------------------------------------------------------------------|---------------------------------------------------------------------------------------------------------------------------------------|-------------------------|-----------------------------|
| 1                                              | 1 BauderGREEN WB native wildflower blanket*                             | Includes up to 40 of native wildflowers and herbs with less than 10% grass species. RHS Certified perfect for pollinators.            | 30mm<br>blanket<br>only | 30kg/m²                     |
| 3 4 5 5                                        | 2 BauderGREEN<br>SUB-BM UK<br>biodiverse<br>substrate                   | Lightweight growing medium for biodiverse green roof planting schemes manufactured to GRO and FLL guide lines and tested to BS8616.   | 100mm                   | 120kg/m²                    |
| 6                                              | 3 BauderGREEN<br>FV 125 100 filter<br>fleece                            | Filtration layer that prevents substrate fines from washing into the drainage and water storage layer.                                | 1mm                     | o.13kg/m²                   |
| Flora Locale<br>Membership                     | 4 BauderGREEN  DSE 40  drainage layer                                   | DSE 40 is a light weight water storage and drainage layer made of 100% recycled HDPE.                                                 | 40mm                    | 15.3kg/m²<br>(water filled) |
| Royal Horticultural<br>Society<br>Perfect for  | 5 BauderGREEN<br>FSM 600<br>protection layer                            | Is 100% recycled Polyester and polypropylene fibre mix protection layer to prevent mechanical damage to the underlying waterproofing. | 4mm                     | 3.6kg/m²                    |
| Endorsed by Buglife (the invertebrate charity) | 6 Bauder's<br>underlying<br>waterproofing<br>system                     | Various options for bituminous<br>membrane, Hot Melt, Single ply or Cold<br>applied liquid systems.                                   | Not<br>included         | Not<br>included             |
|                                                | Green Roof System Build up<br>(fully saturated, excludes waterproofing) |                                                                                                                                       | 175mm                   | 169kg/m²                    |