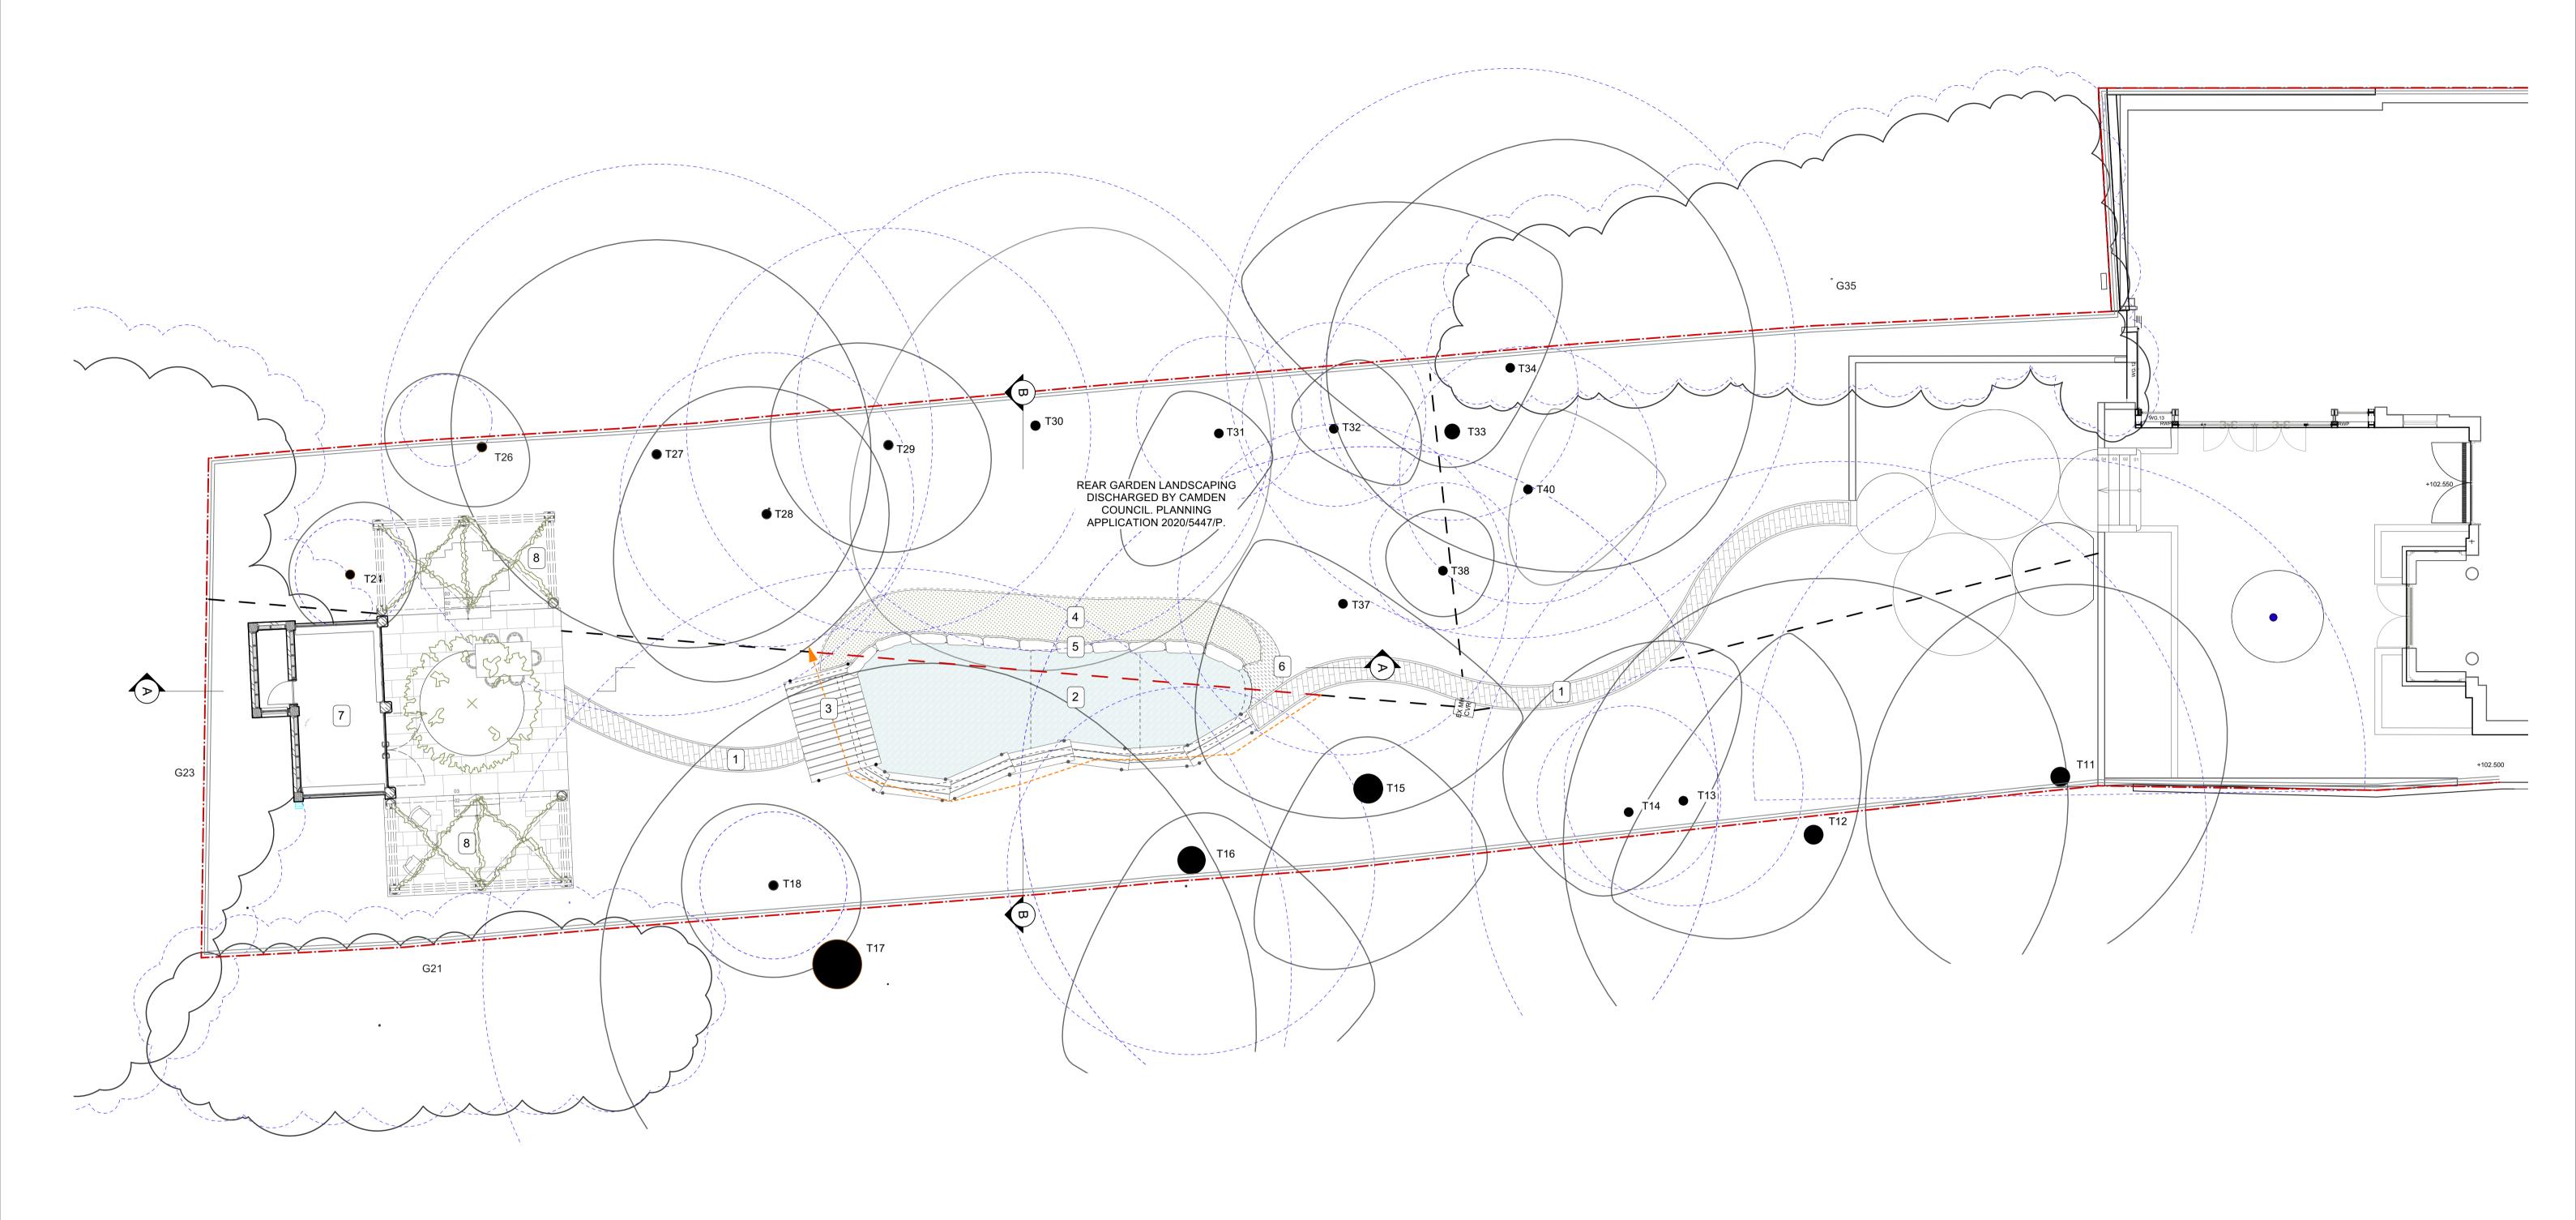

## KEY NOTES

- STANTON ENGLISH PITCHERS LAY: RUNNING BOND ON MORTAR BED TO SUPPLIERS RECOMMENDATIONS.
- WILDLIFE POND BY GARTENART 37M2
- DRY OAK BOARDWALK/ DECKING SITTING 200MM ABOVE GROUND LEVEL
- 4. FILTRATION BED AQUATIC AND MARGINAL PLANTS IN LOW NUTRIENT SOIL; COVER WITH SHINGLE LAYER, 23M2.
- 5. REINFORCED BLOCKWORK WALL WITH POND BAGS WHERE NECESSARY.
- 6. SHALLOW SHINGLE BANK FOR WILDLIFE
- 7. PAVILION
- 8. SEATING AREA UNDER TIMBER PERGOLA. HARD LANDSCAPING TO PERGOLA AND TERRACE AREAS

- PROPOSED COMBINED WATER
   SEWER/DRAIN LOCATION
- EXISTING COMBINED WATER
   SEWER/DRAIN TO BE REMOVED
- — EXISTING COMBINED WATER SEWER/DRAIN- IL 1.5M BELOW GROUND LEVEL
- EXISTING TREE CANOPY
- EXISTING TREE RPA
- ---- SITE BOUNDARY

| 2. | .0 4. | 0 6 | .8 0. | .0 10 | 0.0 M |
|----|-------|-----|-------|-------|-------|
|    |       |     |       |       |       |

| А                  | 20/04/23 | AA                                                                                                                                                                                                                                                                                                                                                                                                                                                                                               | AA Issued for Planning |                                                                                                               |      |               |
|--------------------|----------|--------------------------------------------------------------------------------------------------------------------------------------------------------------------------------------------------------------------------------------------------------------------------------------------------------------------------------------------------------------------------------------------------------------------------------------------------------------------------------------------------|------------------------|---------------------------------------------------------------------------------------------------------------|------|---------------|
| Revision           | Date     | By Notes                                                                                                                                                                                                                                                                                                                                                                                                                                                                                         |                        |                                                                                                               |      |               |
| Drawing Notes      |          | - Do not scale dimensions from this drawing. Use figure dimensions only - All drawn dimensions and quantities to be checked on site and discrepancies/omissions to be reported to the designer - All existing dimensions, levels, drain runs and site conditions to be checked prior to construction or commencement of shop drawings Any amendments to be reviewed with designer prior to construction - This drawing is copyright. Do not reproduce without written permission from the author |                        |                                                                                                               |      |               |
| Purpose of Issue   |          | This drawing has been prepared for planning purposes only and should not be used for construction.                                                                                                                                                                                                                                                                                                                                                                                               |                        |                                                                                                               |      |               |
| Project            |          | 28 Redington Road                                                                                                                                                                                                                                                                                                                                                                                                                                                                                |                        |                                                                                                               |      |               |
| Drawing Title      |          | Rear Garden_Masterplan                                                                                                                                                                                                                                                                                                                                                                                                                                                                           |                        |                                                                                                               |      |               |
| Drawing No.        |          | GA_100                                                                                                                                                                                                                                                                                                                                                                                                                                                                                           |                        |                                                                                                               |      |               |
| Scale: 1:          | 25 @A1   | Date 2                                                                                                                                                                                                                                                                                                                                                                                                                                                                                           | 0/04/2023              | Drawn By                                                                                                      | / AA | Checked By EE |
| EMILY ERLAM STUDIO |          | Emily Erlam Studio<br>Ground Floor<br>84 Marchmont Street<br>London, WC1N 1AG<br>emily@erlamstudio.com                                                                                                                                                                                                                                                                                                                                                                                           |                        | Registered Office<br>New Derwent House<br>69-73 Theobalds Road<br>London, WC1X 8TA<br>Registered No 078 66446 |      |               |