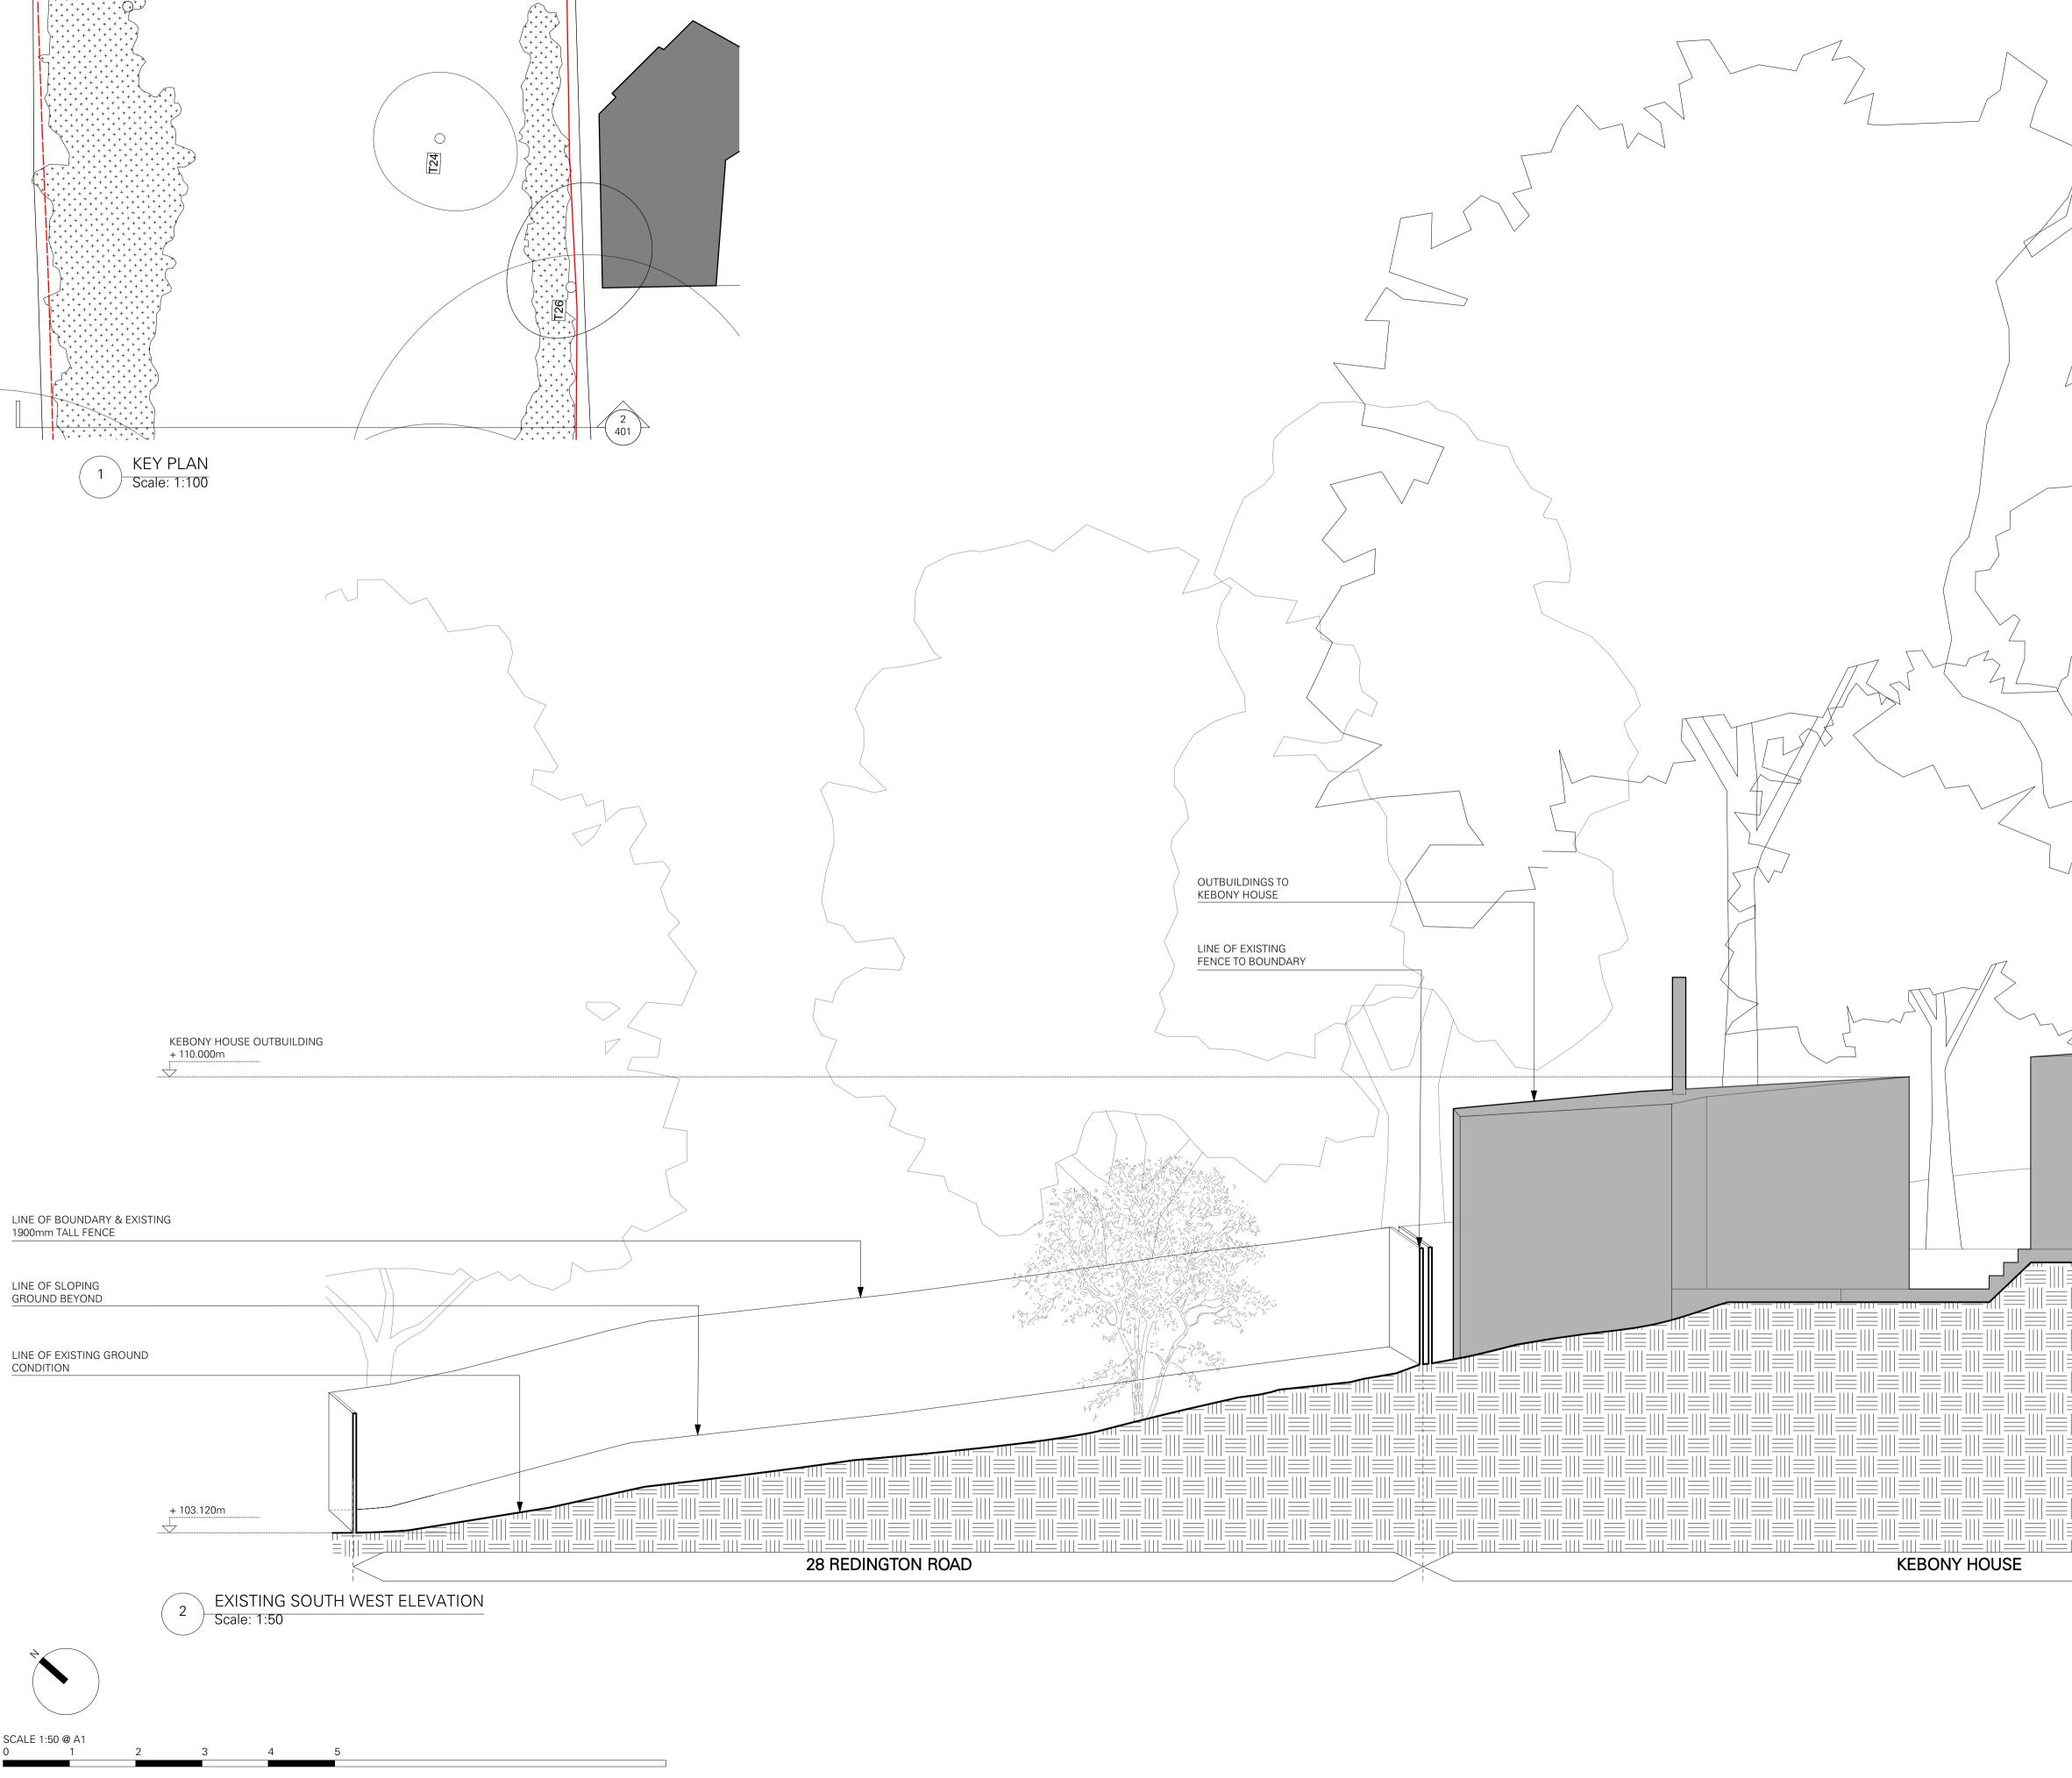

EXISTING

SOUTH-WEST ELEVATION

FOR PLANNING DRAWING STATUS

| 350     | 1:50             | 401         | P0  |
|---------|------------------|-------------|-----|
| JOB NO. | SCALE (AS SHOWN) | DRAWING NO. | REV |
|         |                  |             |     |