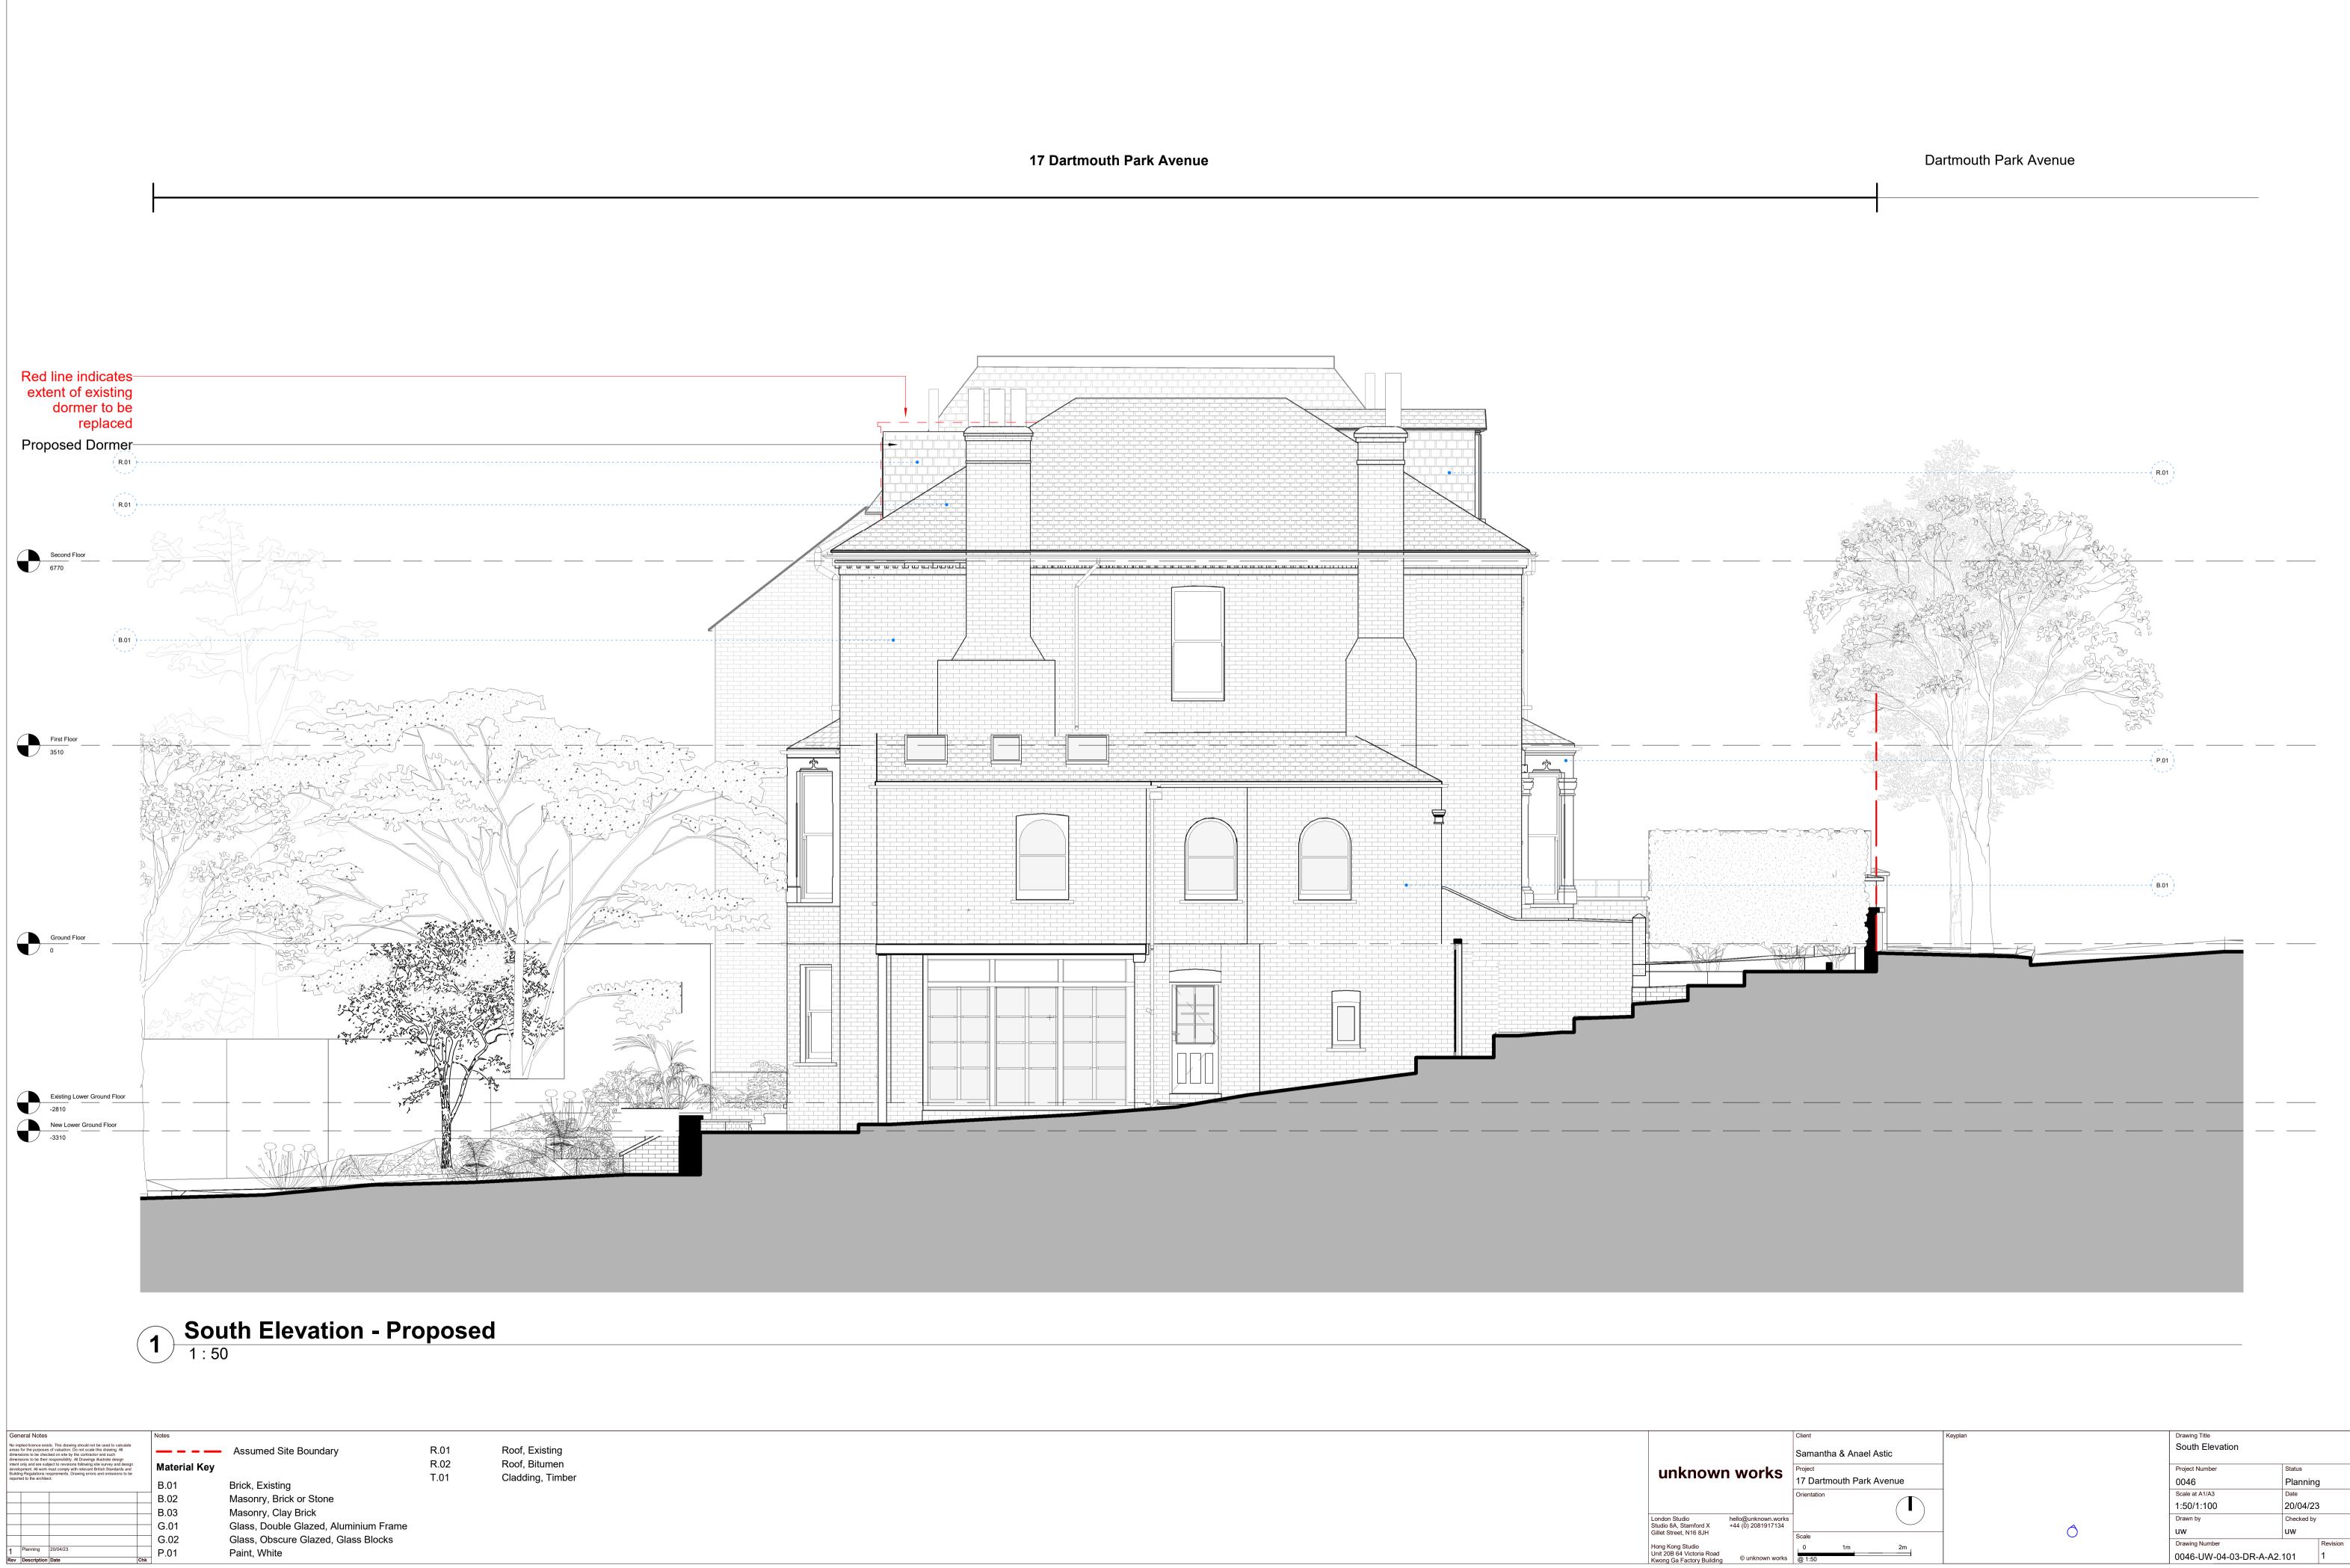

-́ В.01

B.01

R.01

Hong Kong Studio Unit 20B 64 Victoria Road Kwong Ga Factory Building © unknown works

0046-UW-04-03-DR-A-A2.101

21-23 Dartmouth Park Avenue

17 Dartmouth Park Avenue

| Rev                                                  | Description                                                                                                                                                                | Date                                             | Chk    |       |
|------------------------------------------------------|----------------------------------------------------------------------------------------------------------------------------------------------------------------------------|--------------------------------------------------|--------|-------|
| 1                                                    | Planning                                                                                                                                                                   | 20/04/23                                         |        | P.01  |
|                                                      |                                                                                                                                                                            |                                                  |        | G.02  |
|                                                      |                                                                                                                                                                            |                                                  |        | G.01  |
|                                                      |                                                                                                                                                                            |                                                  |        |       |
|                                                      |                                                                                                                                                                            |                                                  |        | B.03  |
|                                                      |                                                                                                                                                                            |                                                  |        | B.02  |
|                                                      |                                                                                                                                                                            |                                                  | _      | B.01  |
| areas<br>dimen<br>dimen<br>intent<br>devel<br>Buildi | piled licence exis<br>s for the purposes<br>isions to be chec<br>isions to be their<br>only and are sub<br>opment. All work in<br>ng Regulations re<br>ted to the architer |                                                  | Materi |       |
|                                                      |                                                                                                                                                                            | ts. This drawing should not be used to calculate |        |       |
| Ger                                                  | neral Notes                                                                                                                                                                |                                                  |        | Notes |

Notes

------ Assumed Site Boundary Material Key B.01 Brick, Existing B.02 Masonry, Brick or Stone – B.03 Masonry, Clay Brick G.01 Glass, Double Glazed, Aluminium Frame

Paint, White

Glass, Obscure Glazed, Glass Blocks

R.01 R.02 T.01

Roof, Existing Roof, Bitumen Cladding, Timber

## unknown works

hello@unknown.works +44 (0) 2081917134 London Studio Studio 8A, Stamford X Gillet Street, N16 8JH Hong Kong Studio Unit 20B 64 Victoria Road Kwong Ga Factory Building © unknown works