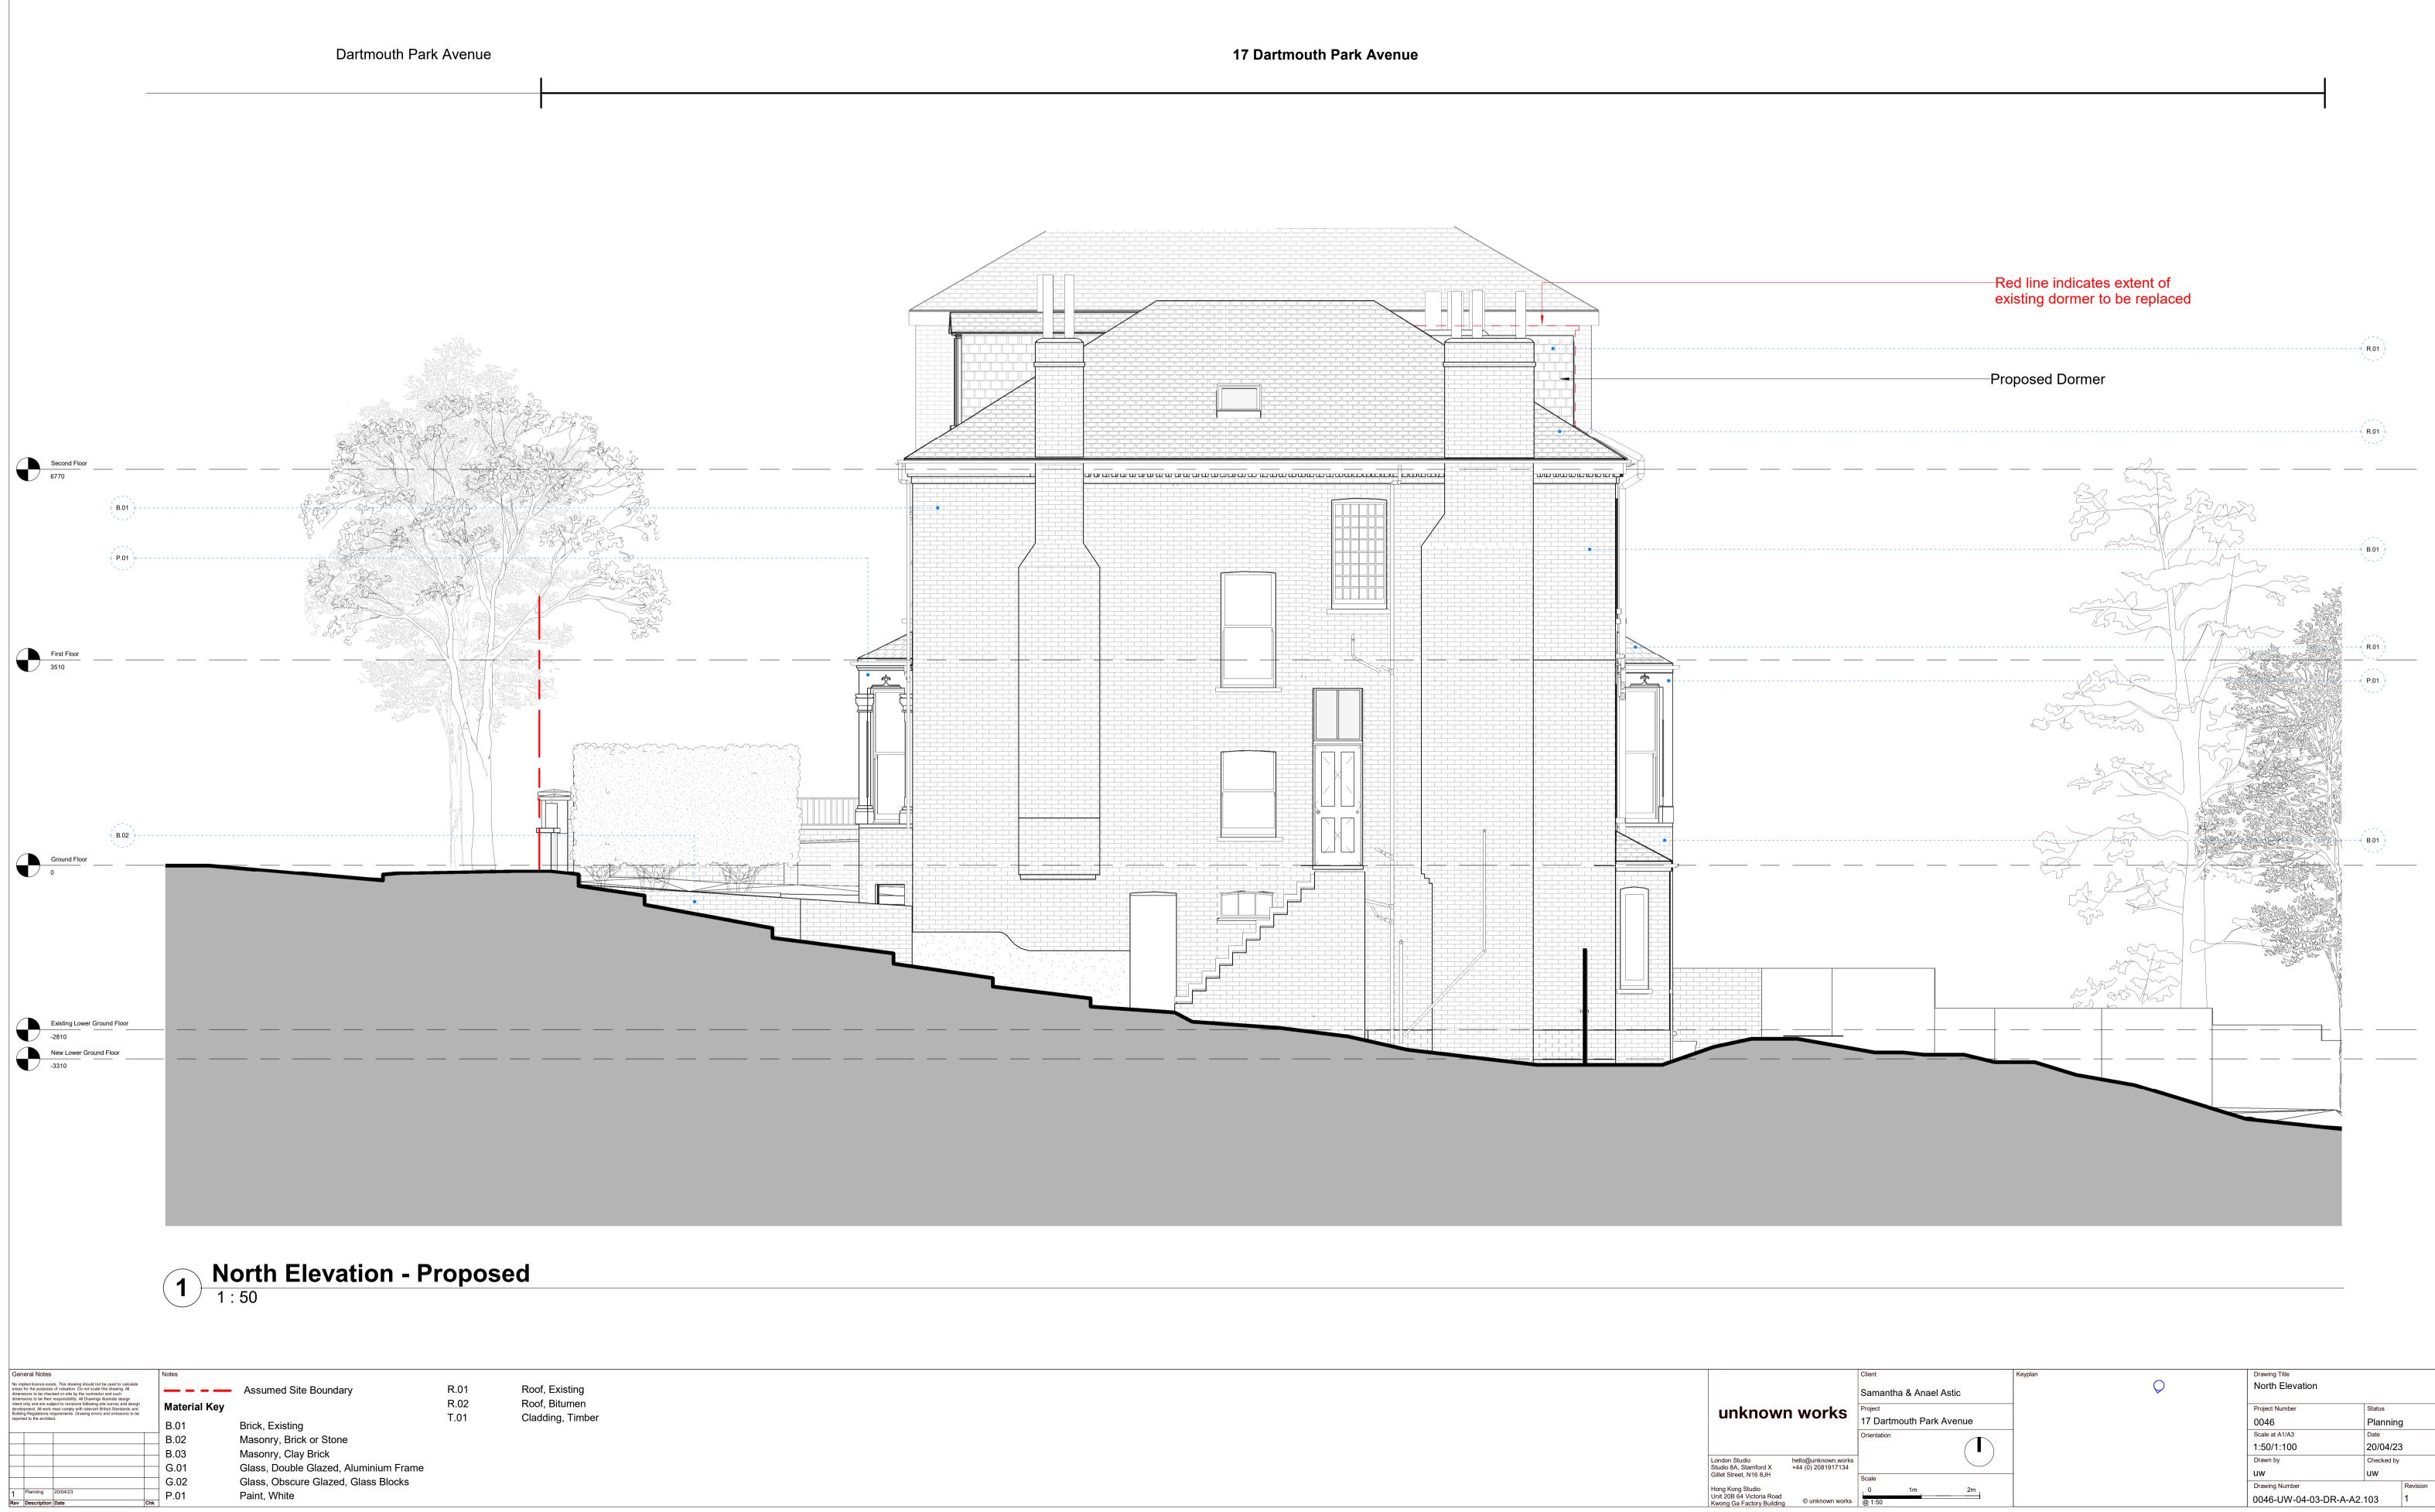

-------|---------|
| Samantha & Anael Astic   |         |
| Project                  |         |
| 17 Dartmouth Park Avenue |         |
| <br>Orientation          |         |
| Scale                    |         |
| 0 1m 2m                  |         |
| @ 1:50                   |         |

\_\_\_\_

 $\bigcirc$ 

# Drawing Title West Elevation

| Project Number         | Status |          |  |
|------------------------|--------|----------|--|
| 0046 Planning          |        | g        |  |
| Scale at A1/A3 Date    |        |          |  |
| 1:50/1:100 20/04/23    |        | 3        |  |
| Drawn by Checked by    |        |          |  |
| uw uw                  |        |          |  |
| Drawing Number         |        | Revision |  |
| 0046-UW-04-03-DR-A-A2. | 1      |          |  |



Hong Kong Studio Unit 20B 64 Victoria Road Kwong Ga Factory Building © unknown works