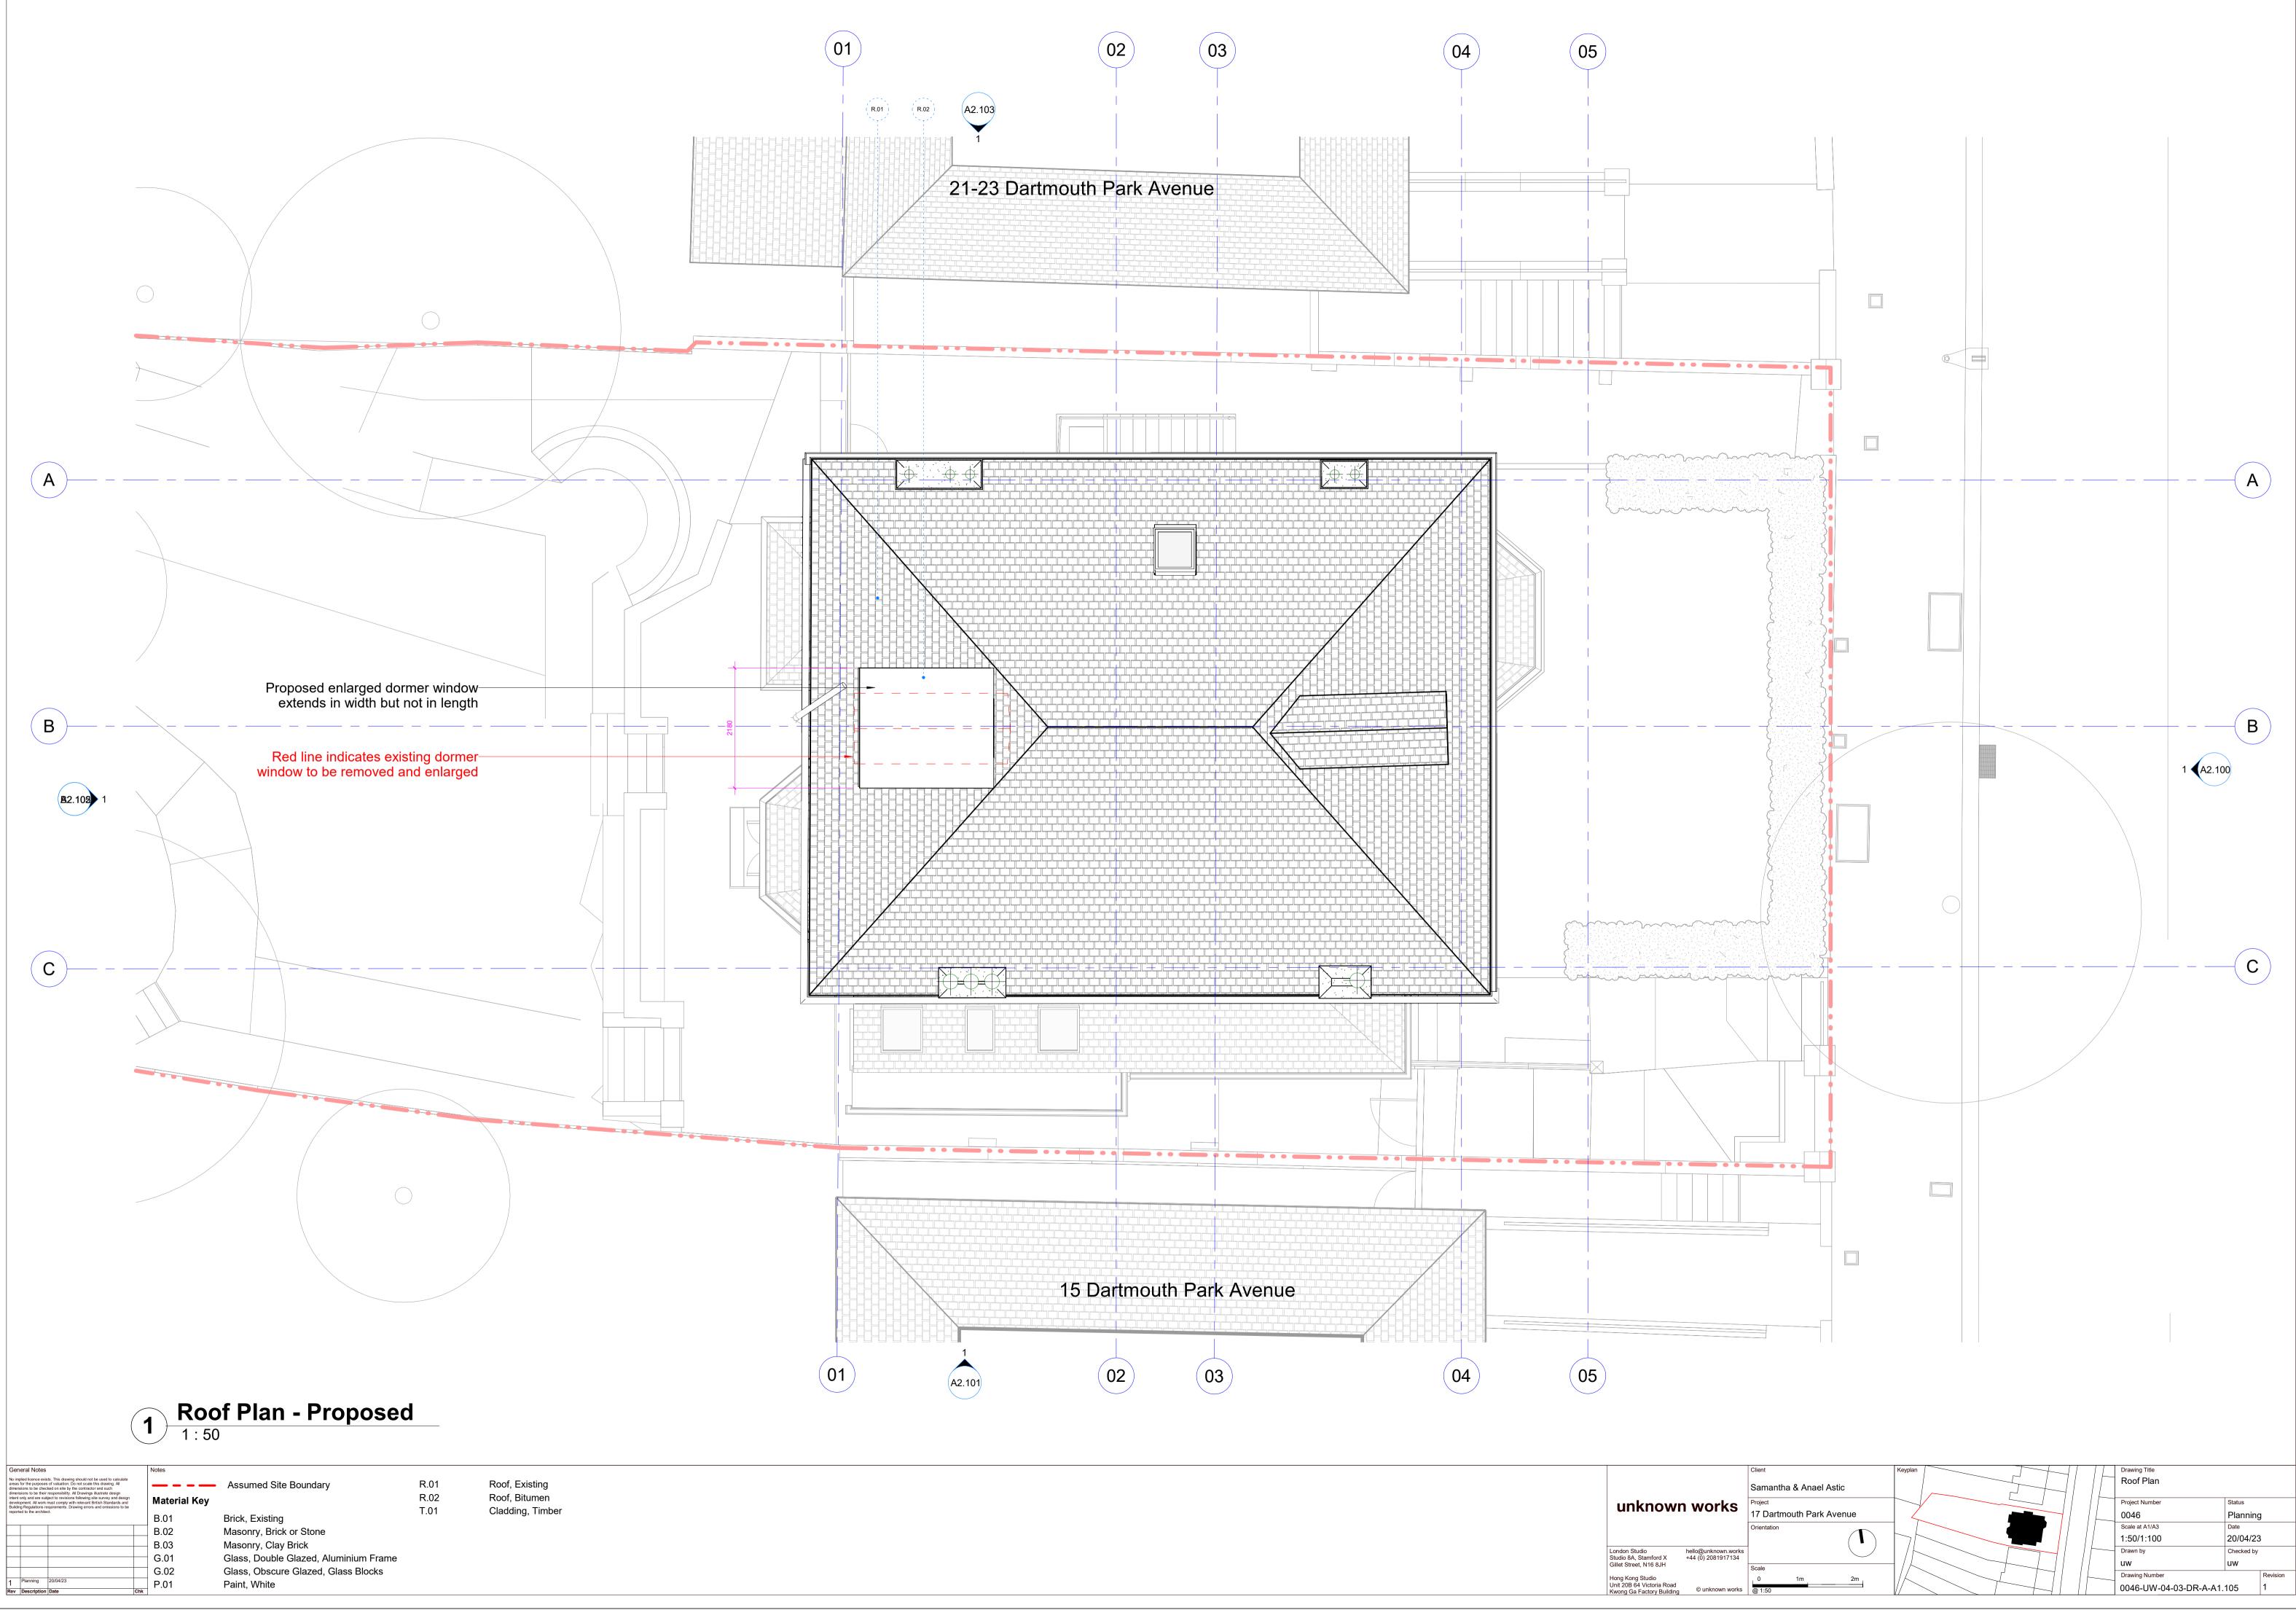

15 Dartmouth Park Avenue







------ Assumed Site Boundary Material Key Brick, Existing Masonry, Brick or Stone Masonry, Clay Brick Glass, Double Glazed, Aluminium Frame Glass, Obscure Glazed, Glass Blocks Paint, White

R.01 R.02 T.01

Roof, Existing Roof, Bitumen Cladding, Timber

## 17 Dartmouth Park Avenue

21-23 Dartmouth Park Avenue



unknown works

London Studio Studio 8A, Stamford X Gillet Street, N16 8JH hello@unknown.works +44 (0) 2081917134 Hong Kong Studio Unit 20B 64 Victoria Road Kwong Ga Factory Building © unknown works @ 1:50

| Client                   | Ke |
|--------------------------|----|
| Samantha & Anael Astic   |    |
| Project                  |    |
| 17 Dartmouth Park Avenue |    |
| Orientation              |    |
| Scale                    |    |
| 0 1m