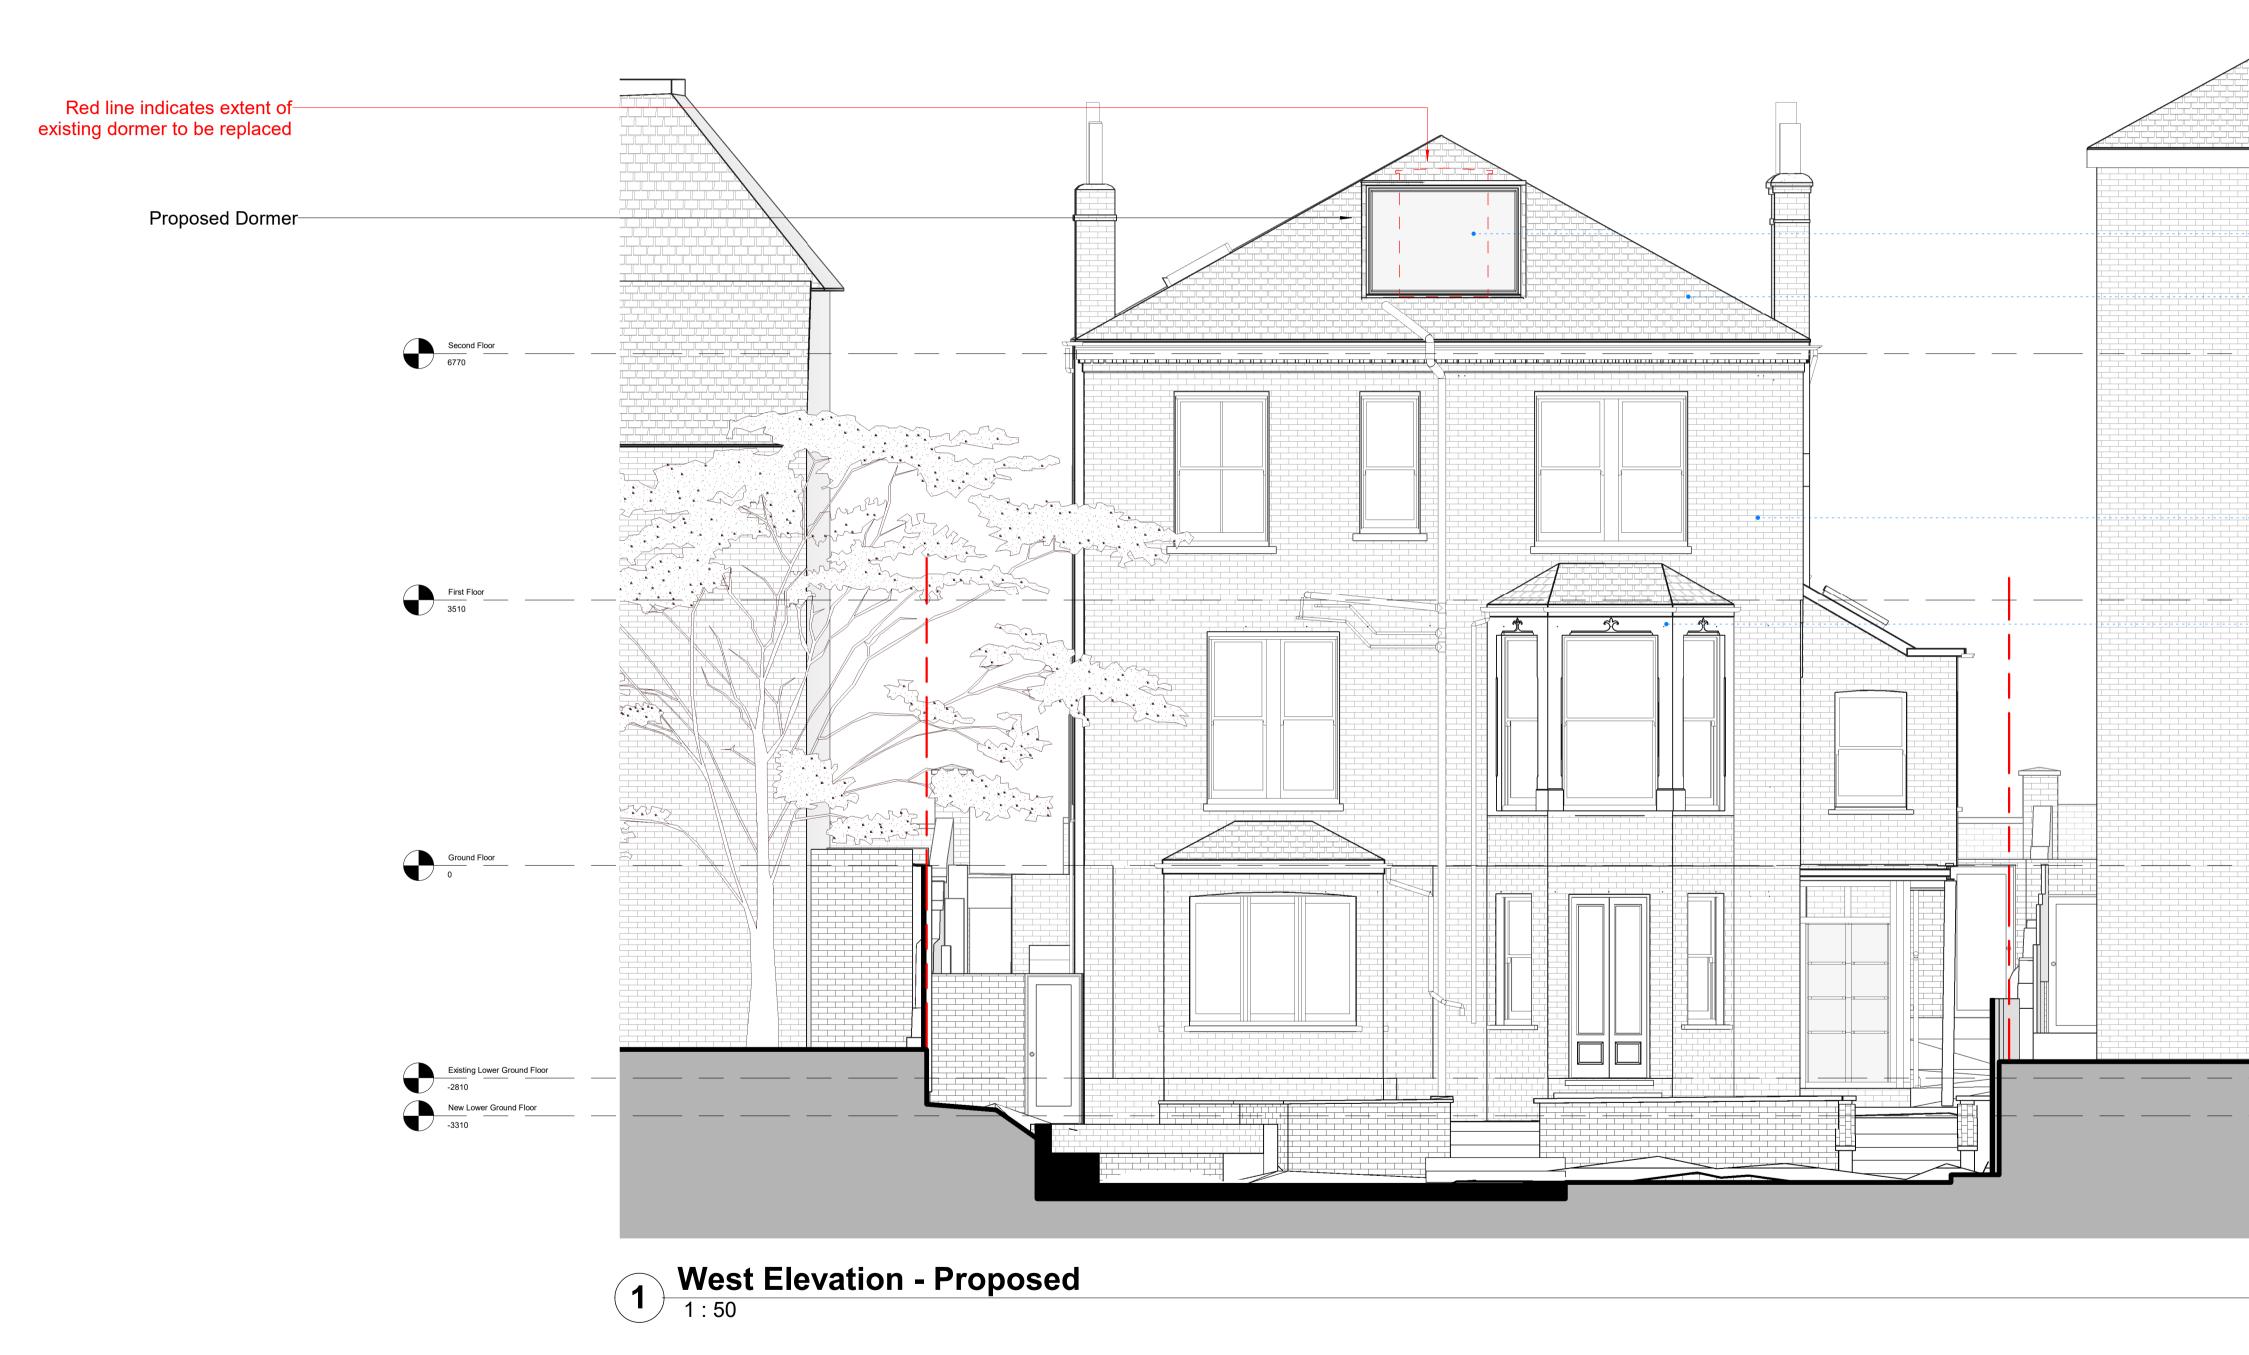

### 15 Dartmouth Park Avenue

G.01 (R.01) (B.01) - P.01

| Client                   | Keyplan |
|--------------------------|---------|
| Samantha & Anael Astic   |         |
| Project                  |         |
| 17 Dartmouth Park Avenue |         |
| <br>Orientation          |         |
| Scale                    |         |
| 0 1m 2m                  |         |
| @ 1:50                   |         |

\_\_\_\_

 $\bigcirc$ 

# Drawing Title West Elevation

| Project Number         | Status |          |  |
|------------------------|--------|----------|--|
| 0046 Planning          |        | g        |  |
| Scale at A1/A3 Date    |        |          |  |
| 1:50/1:100 20/04/23    |        | 3        |  |
| Drawn by Checked by    |        |          |  |
| uw uw                  |        |          |  |
| Drawing Number         |        | Revision |  |
| 0046-UW-04-03-DR-A-A2. | 1      |          |  |

Hong Kong Studio Unit 20B 64 Victoria Road Kwong Ga Factory Building © unknown works