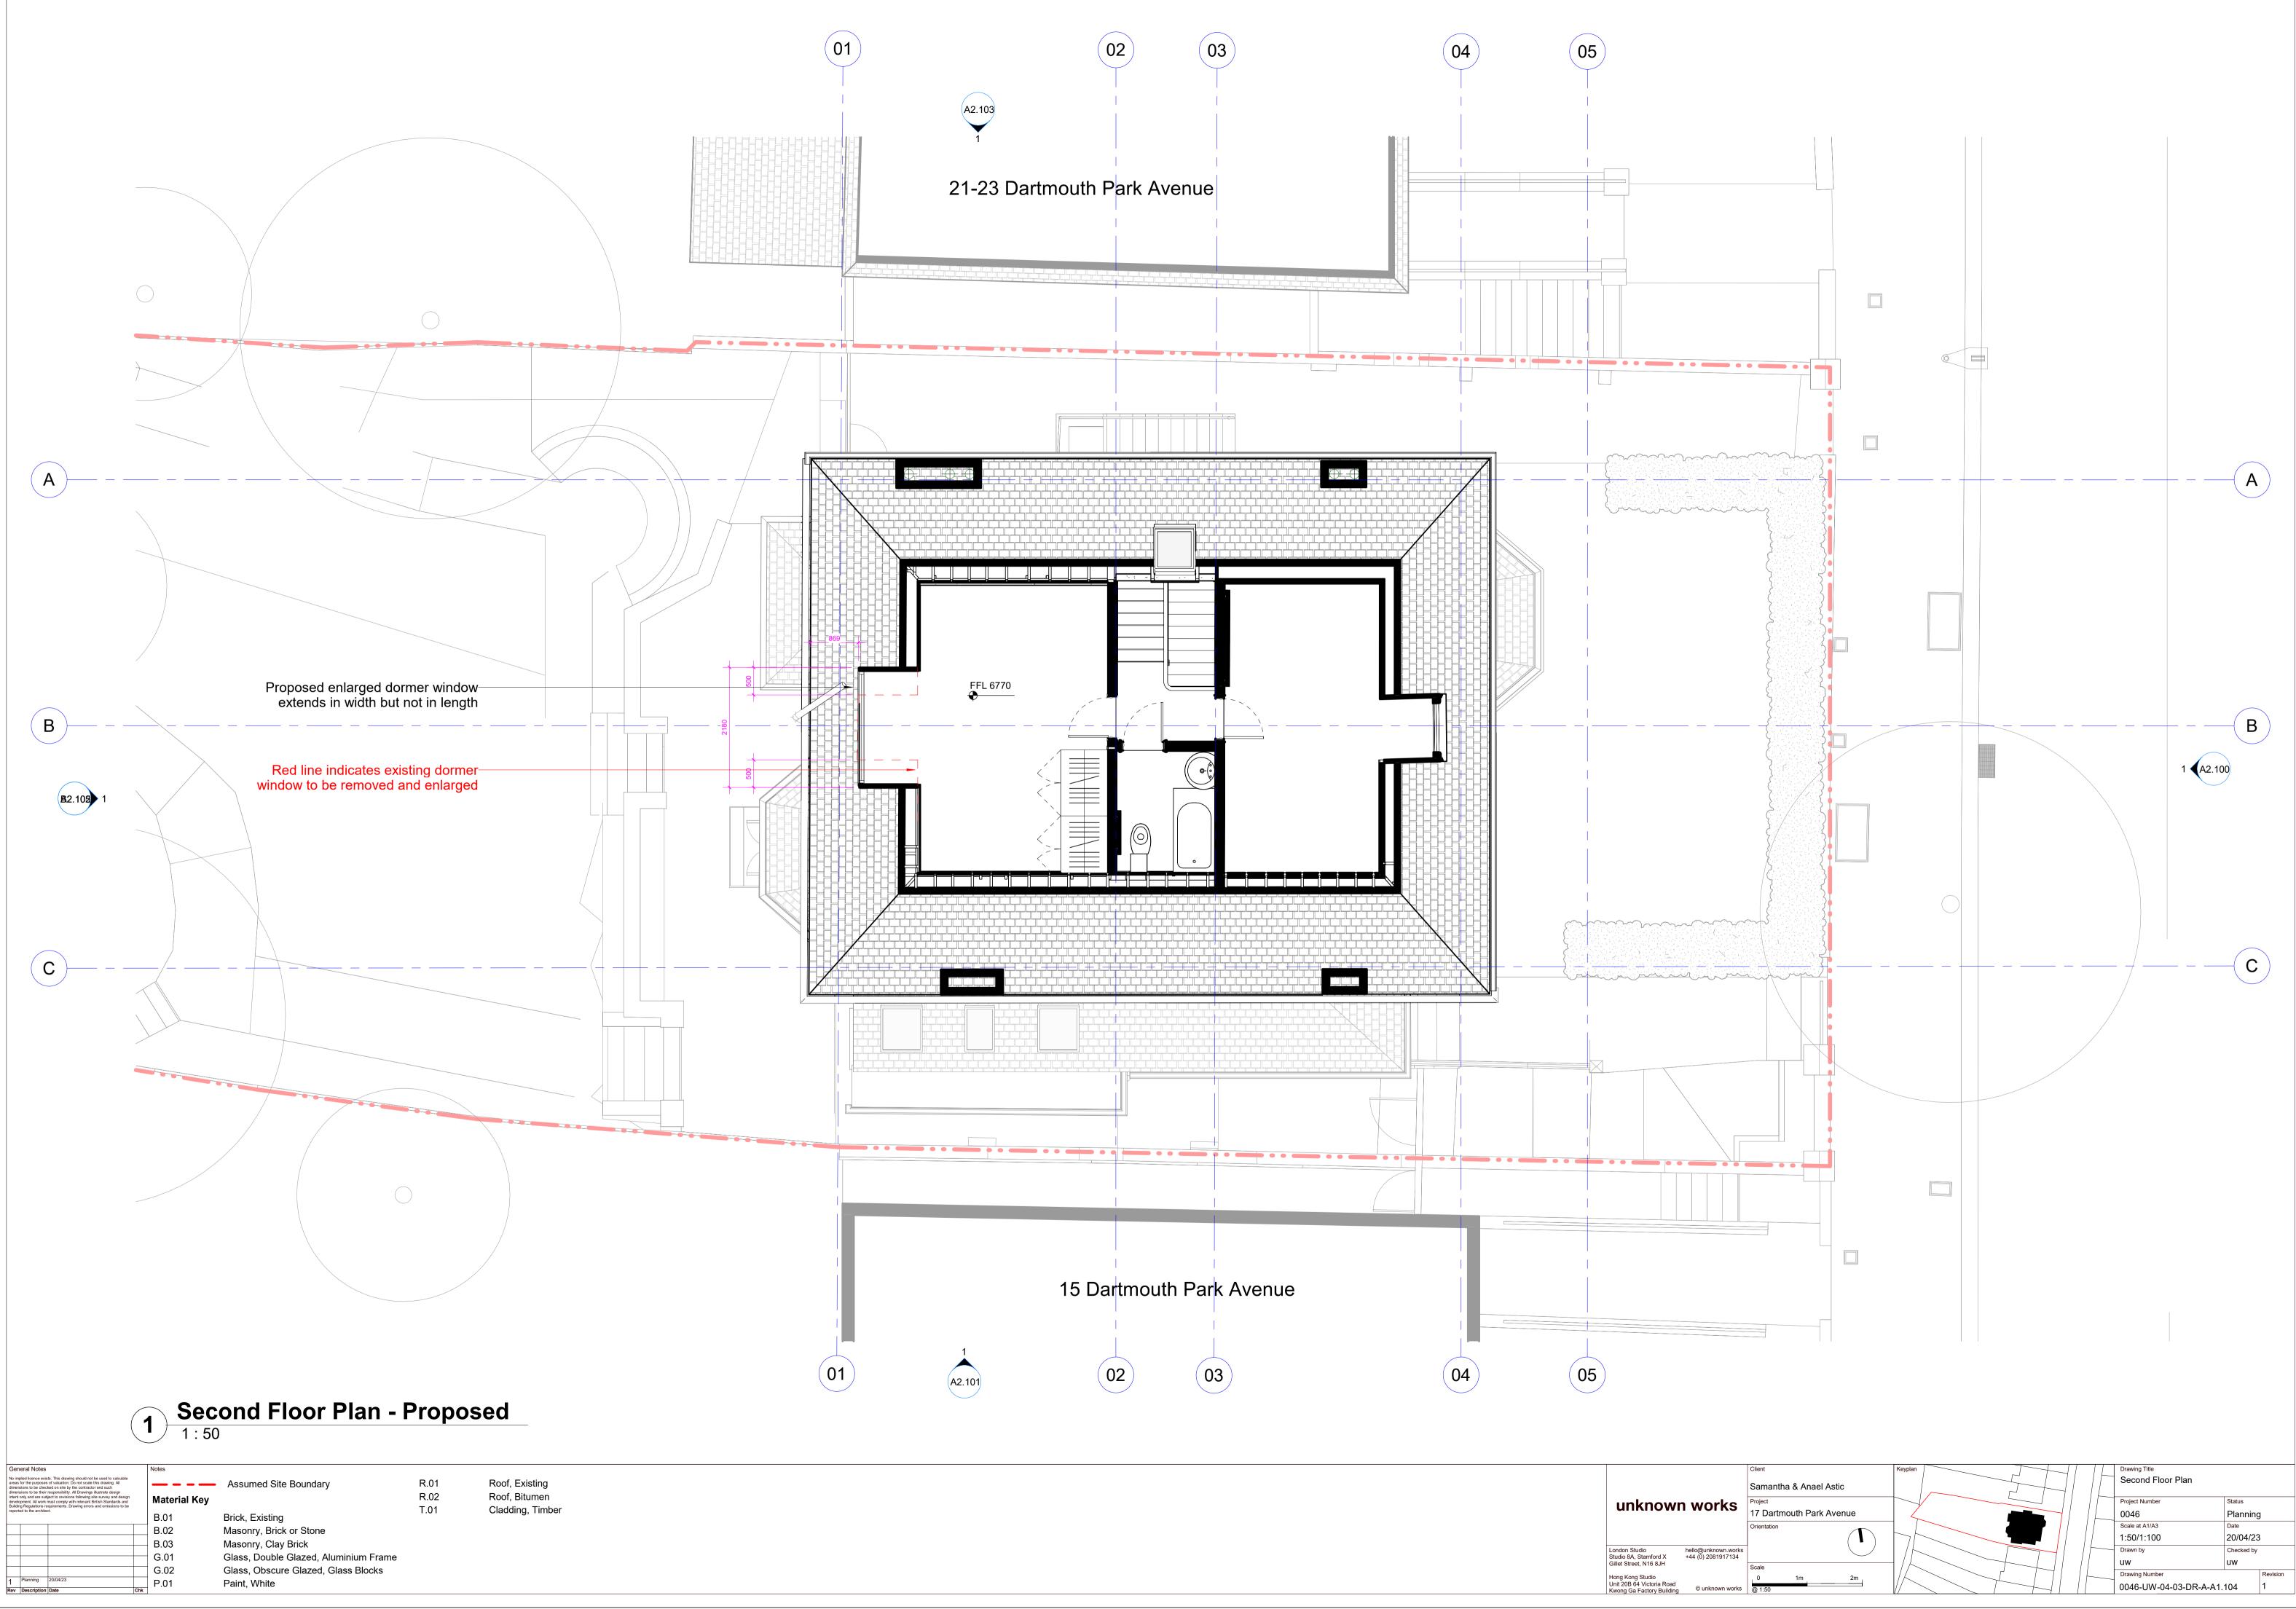

15 Dartmouth Park Avenue







------ Assumed Site Boundary Material Key Brick, Existing Masonry, Brick or Stone Masonry, Clay Brick Glass, Double Glazed, Aluminium Frame Glass, Obscure Glazed, Glass Blocks Paint, White

R.01 R.02 T.01

Roof, Existing Roof, Bitumen Cladding, Timber

## 17 Dartmouth Park Avenue

21-23 Dartmouth Park Avenue



unknown works

London Studio Studio 8A, Stamford X Gillet Street, N16 8JH hello@unknown.works +44 (0) 2081917134 Hong Kong Studio Unit 20B 64 Victoria Road Kwong Ga Factory Building © unknown works @ 1:50

| Client                   | Ke |
|--------------------------|----|
| Samantha & Anael Astic   |    |
| Project                  |    |
| 17 Dartmouth Park Avenue |    |
| Orientation              |    |
| Scale                    |    |
| 0 1