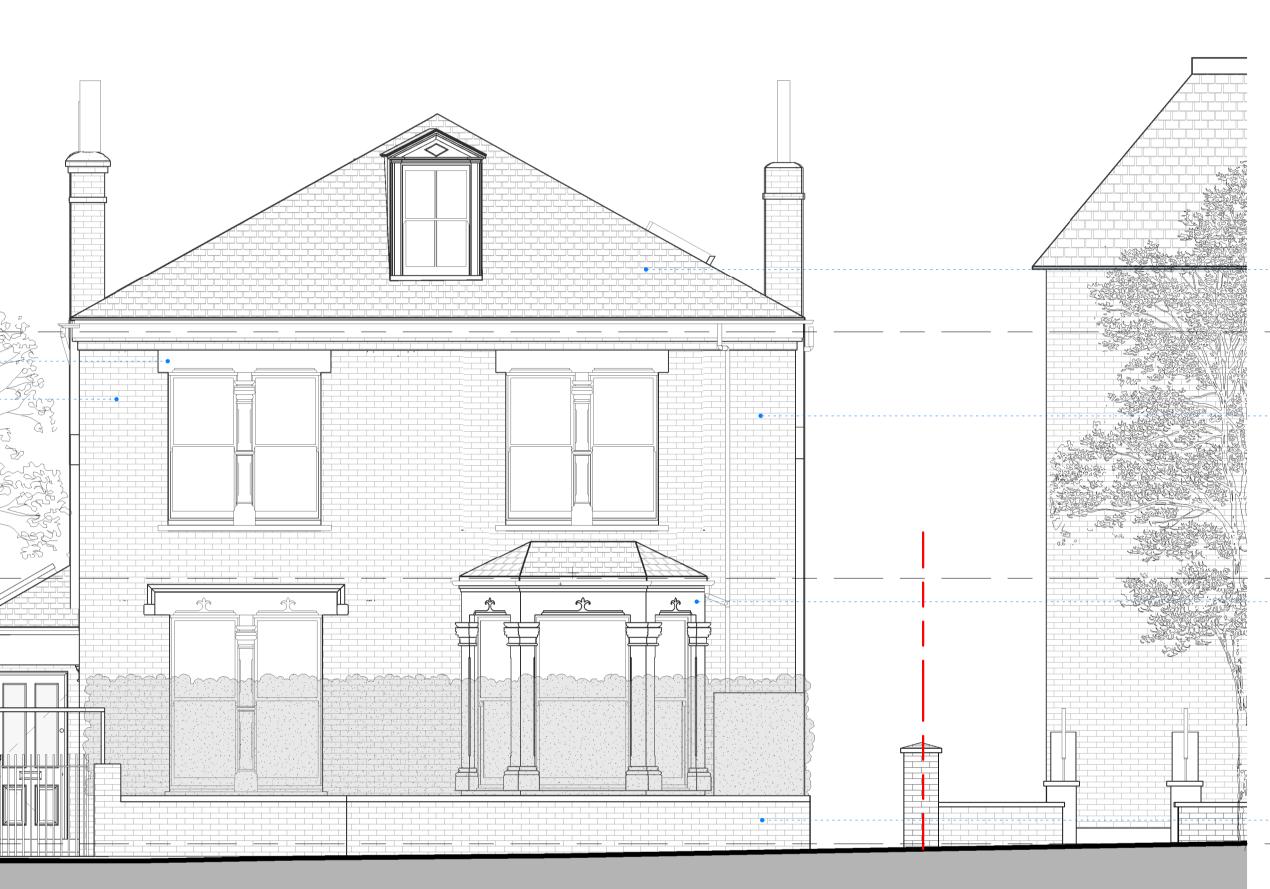

15 Dartmouth Park Avenue

------ Assumed Site Boundary Material Key Brick, Existing Masonry, Brick or Stone Masonry, Clay Brick Glass, Double Glazed, Aluminium Frame Glass, Obscure Glazed, Glass Blocks Paint, White

R.01 R.02 T.01

Roof, Existing Roof, Bitumen Cladding, Timber

## 17 Dartmouth Park Avenue

21-23 Dartmouth Park Avenue

unknown works

London Studio Studio 8A, Stamford X Gillet Street, N16 8JH hello@unknown.works +44 (0) 2081917134 Hong Kong Studio Unit 20B 64 Victoria Road Kwong Ga Factory Building © unknown works @ 1:50