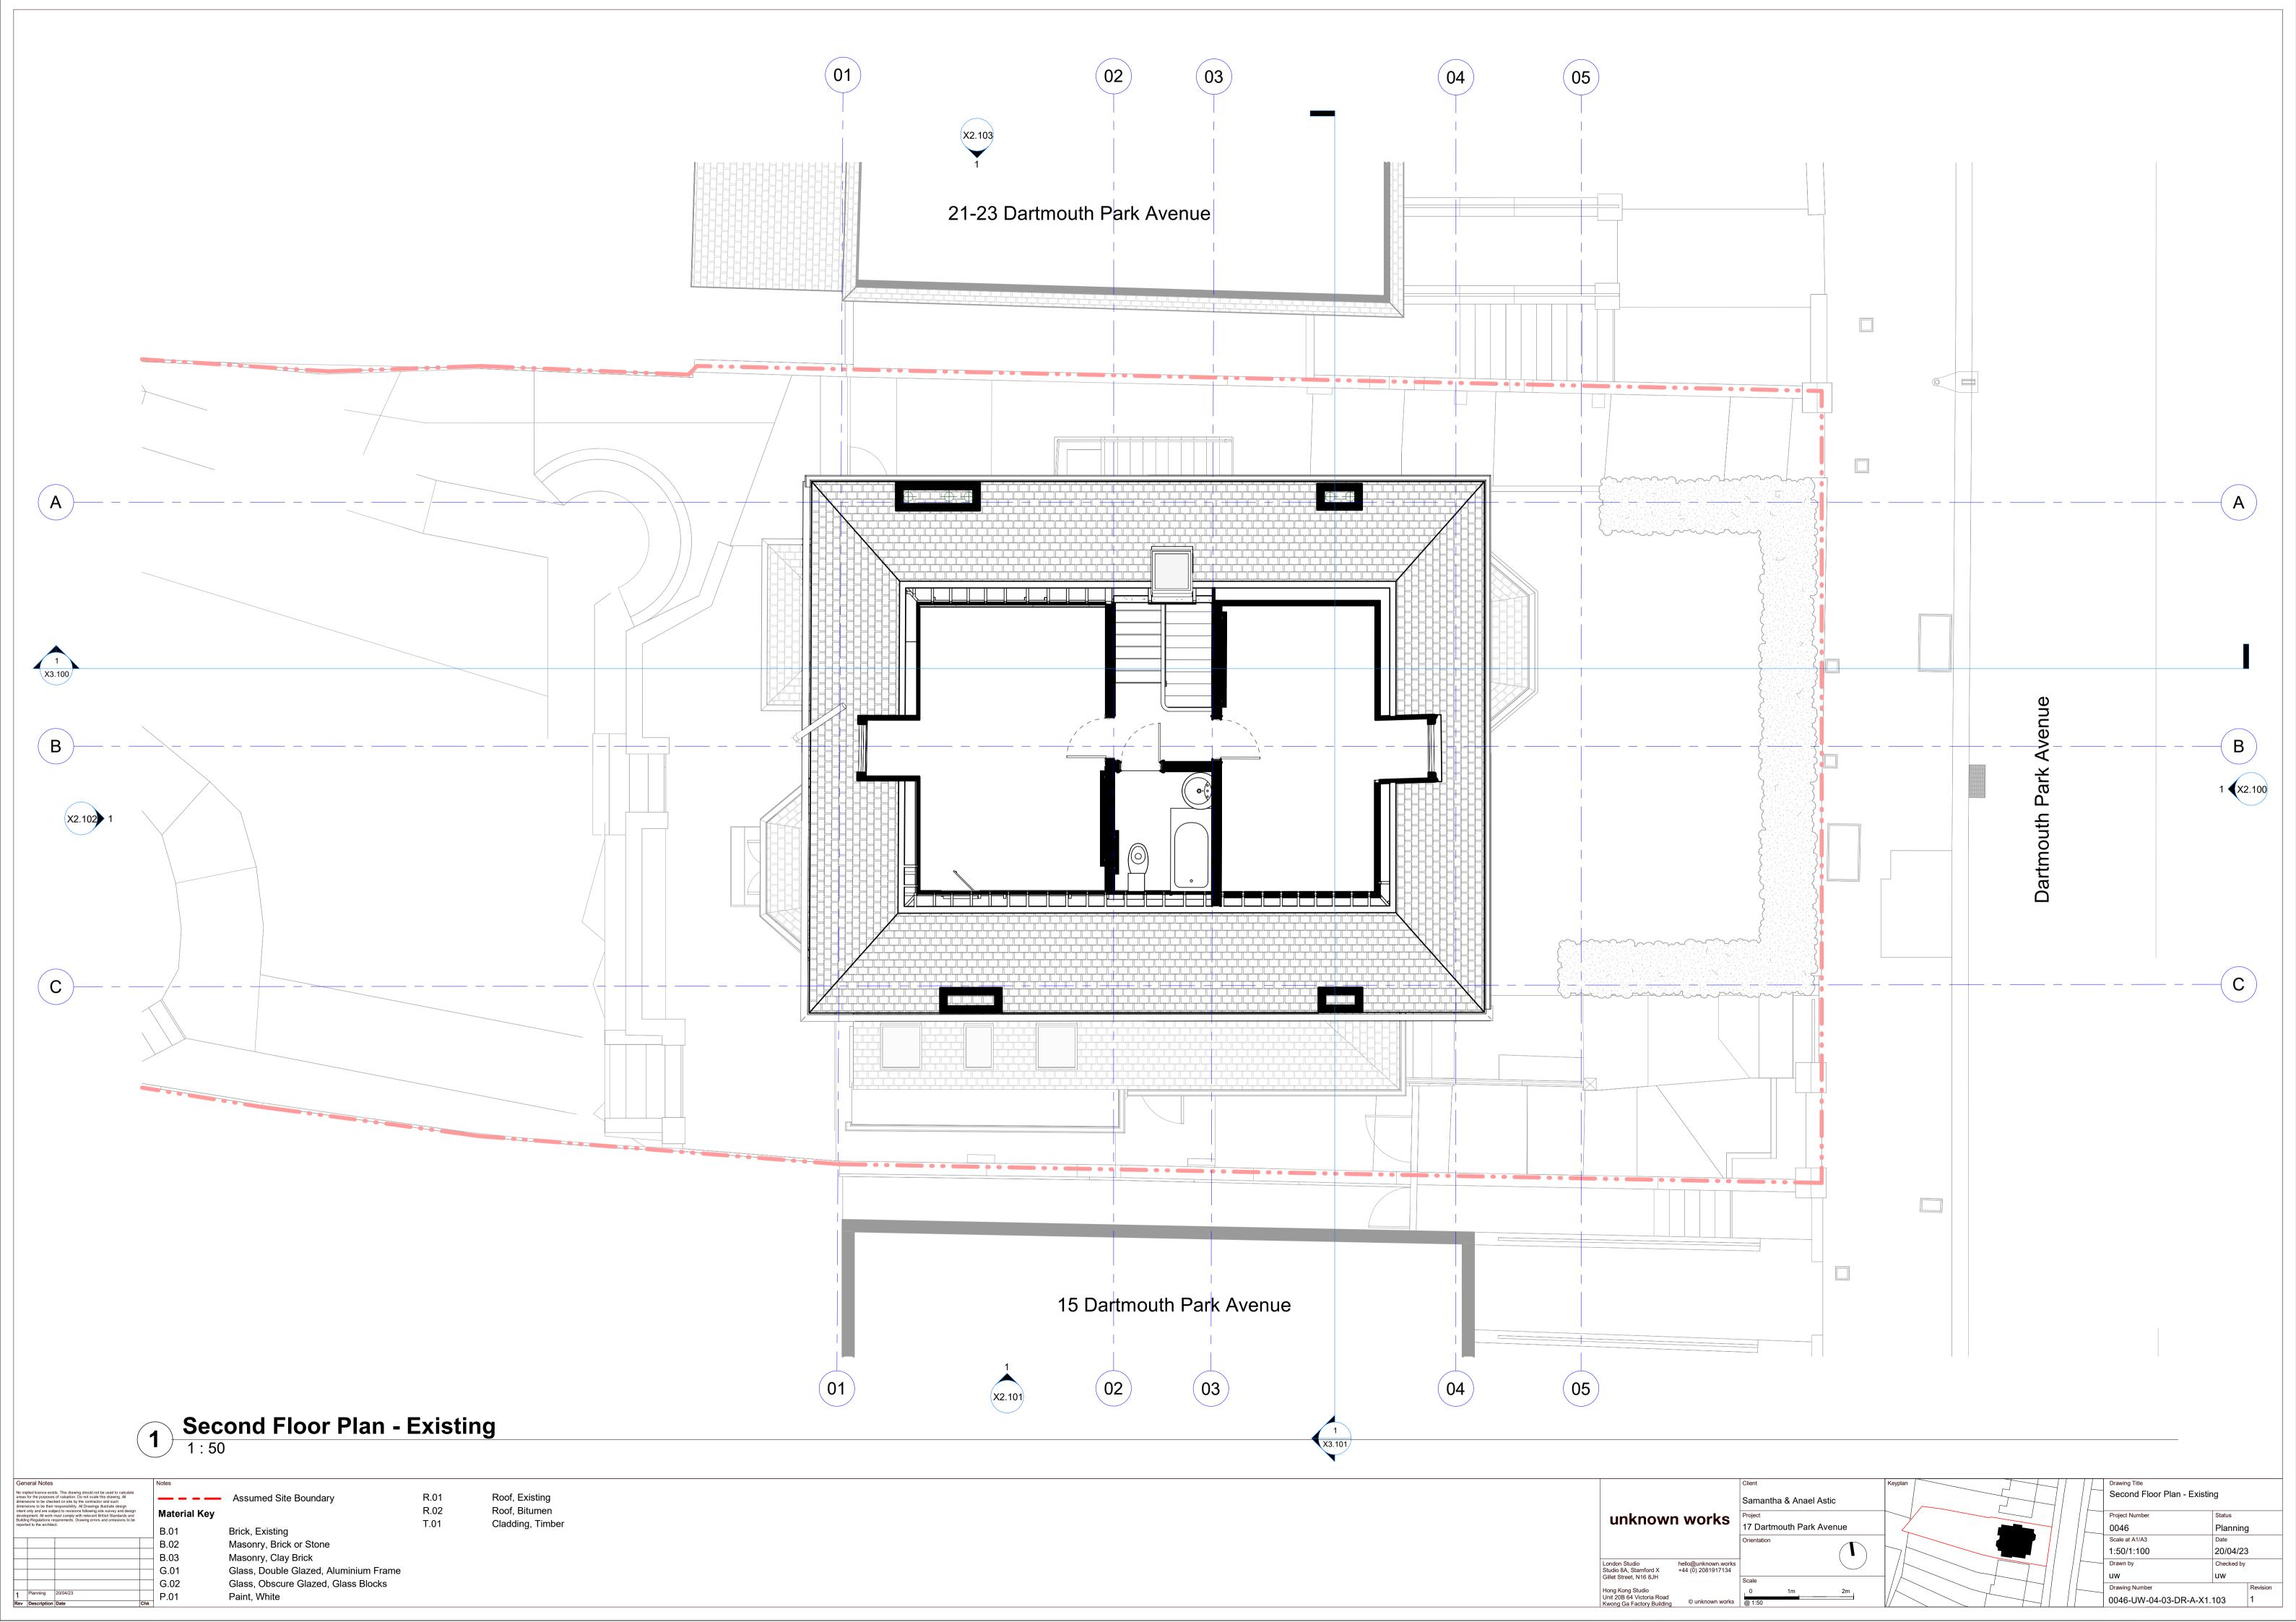

Drawing Title
East Elevation - Existing — — — Assumed Site Boundary Roof, Existing Samantha & Anael Astic Roof, Bitumen unknown works
Project
17 Dartmouth Park Avenue Cladding, Timber Brick, Existing B.02 Masonry, Brick or Stone 20/04/23 1:50/1:100 Masonry, Clay Brick B.03 London Studio Studio 8A, Stamford X Gillet Street, N16 8JH Glass, Double Glazed, Aluminium Frame Glass, Obscure Glazed, Glass Blocks G.01 G.02 P.01 Paint, White 0046-UW-04-03-DR-A-X2.100