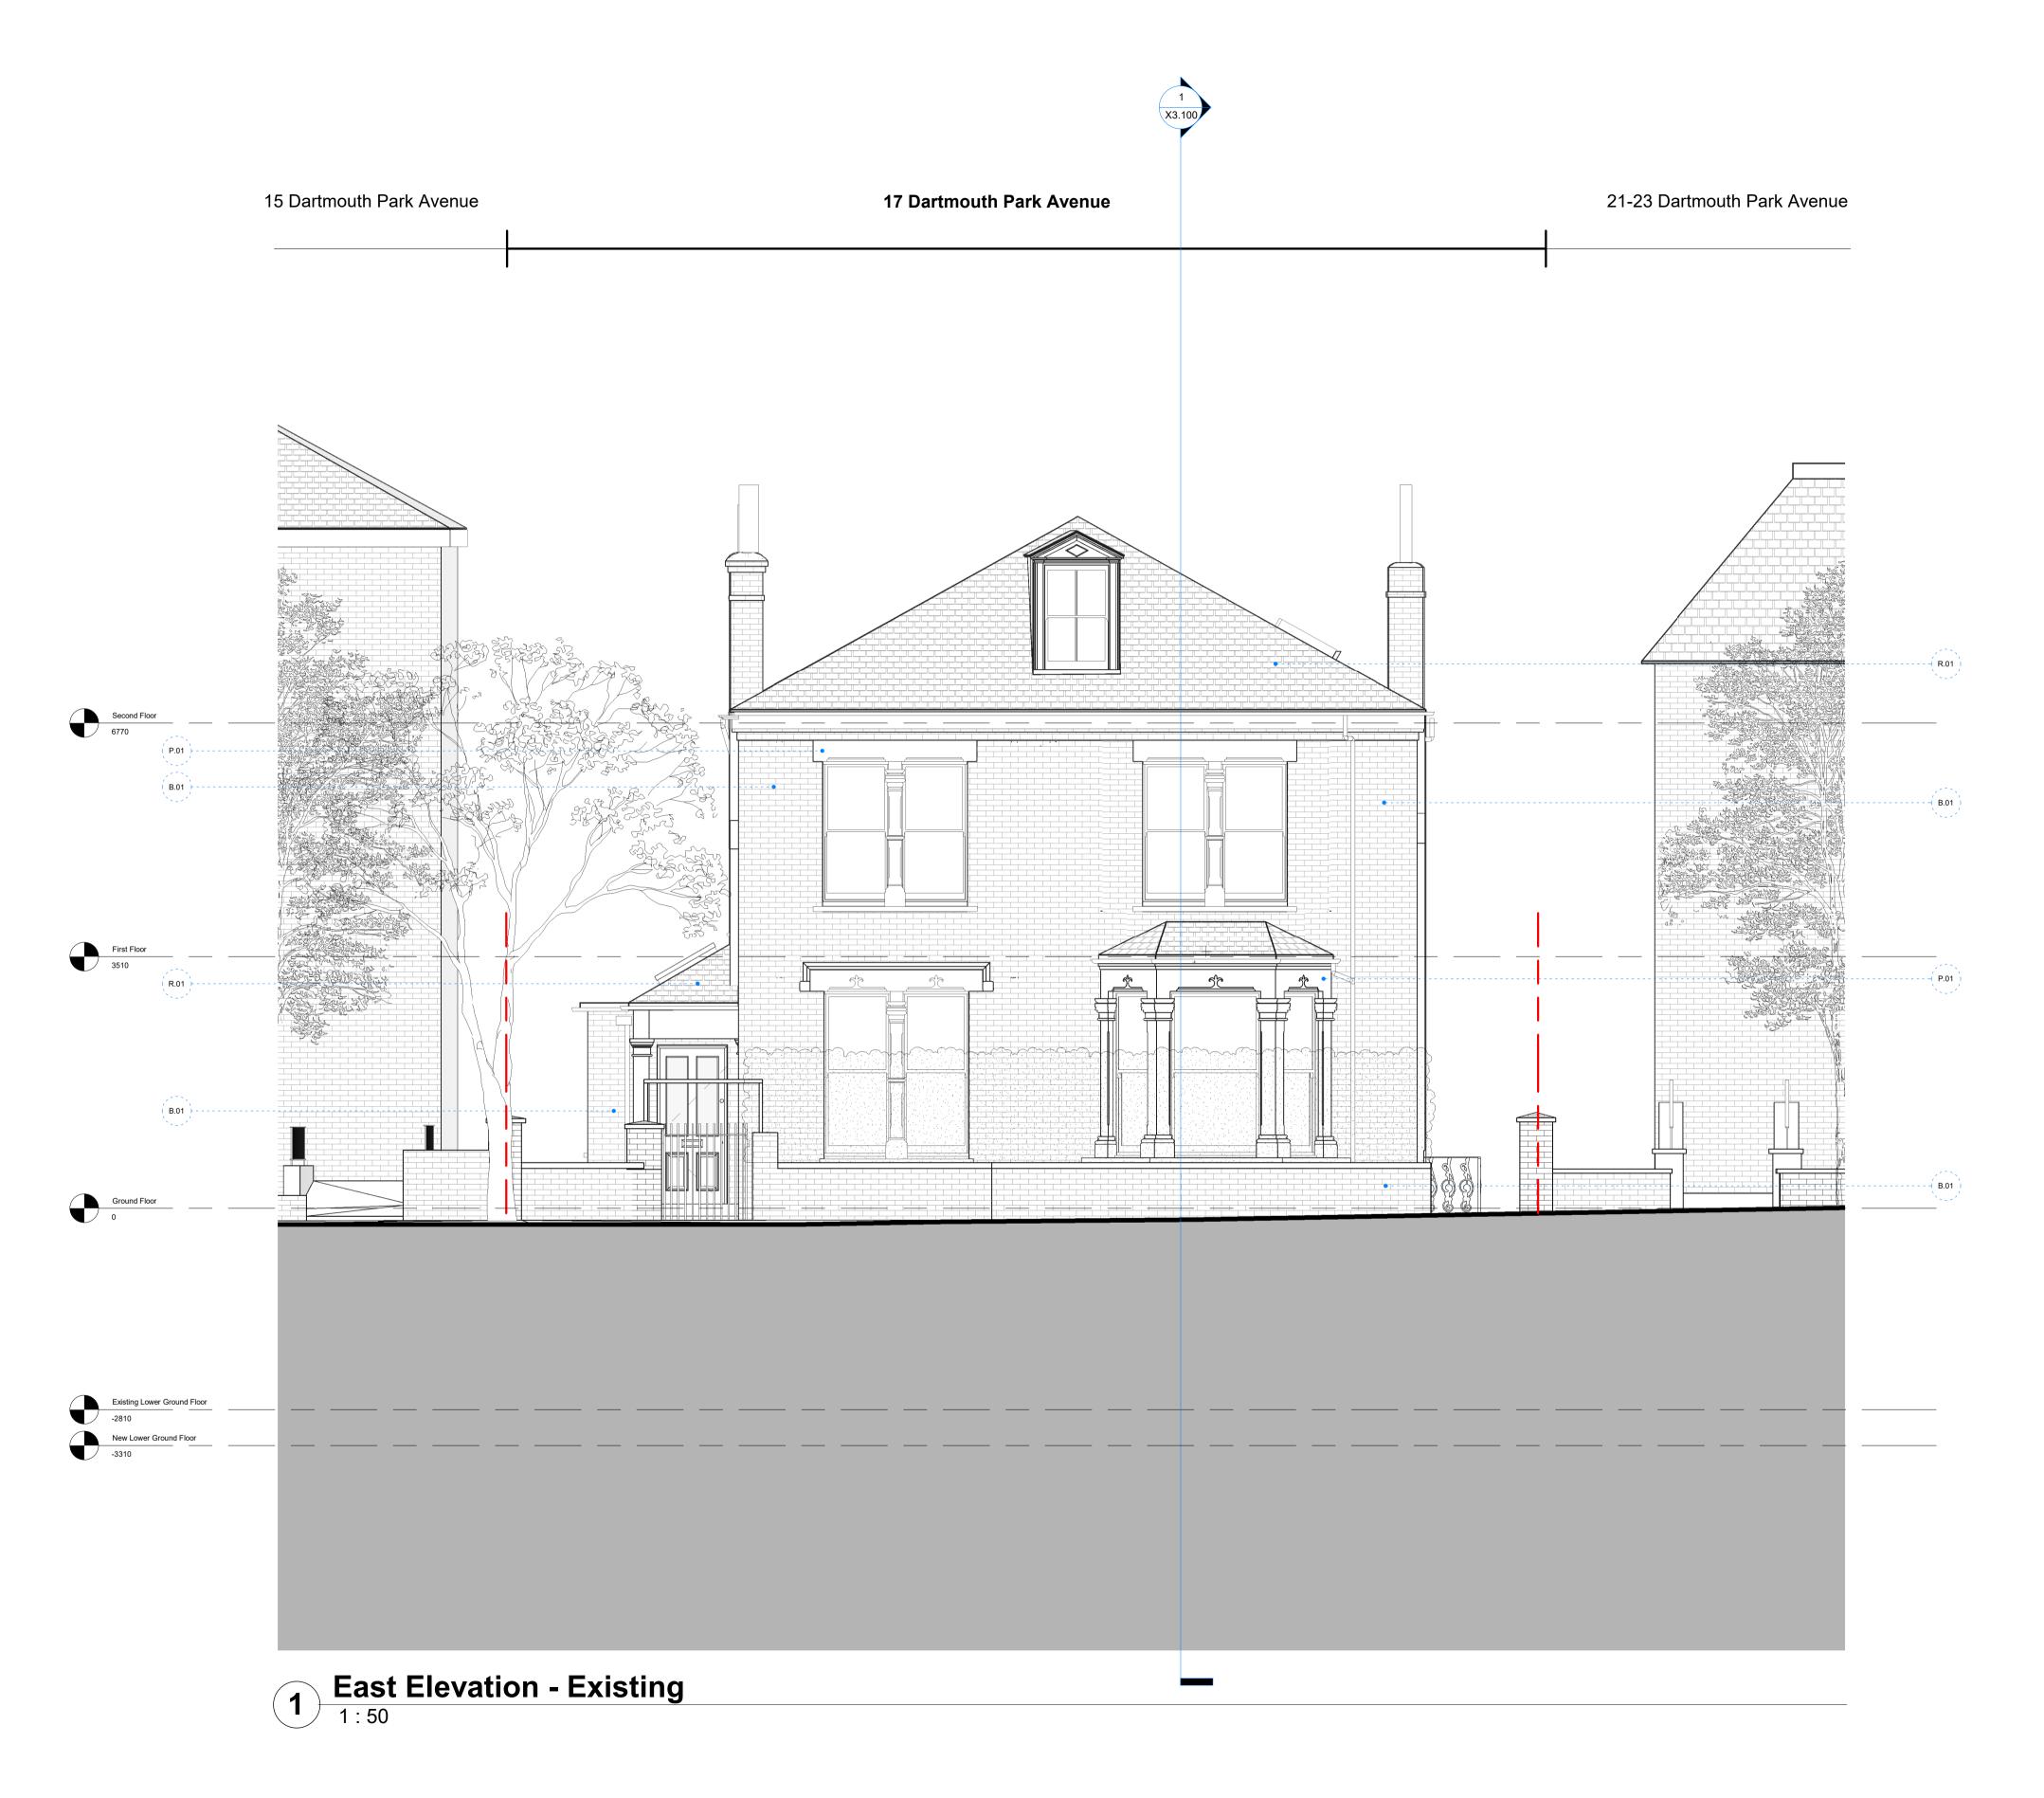

Drawing Title
East Elevation - Existing — — — Assumed Site Boundary Roof, Existing Samantha & Anael Astic Roof, Bitumen unknown works
Project
17 Dartmouth Park Avenue Cladding, Timber Brick, Existing B.02 Masonry, Brick or Stone 20/04/23 1:50/1:100 Masonry, Clay Brick B.03 London Studio Studio 8A, Stamford X Gillet Street, N16 8JH Glass, Double Glazed, Aluminium Frame Glass, Obscure Glazed, Glass Blocks G.01 G.02 P.01 Paint, White 0046-UW-04-03-DR-A-X2.100