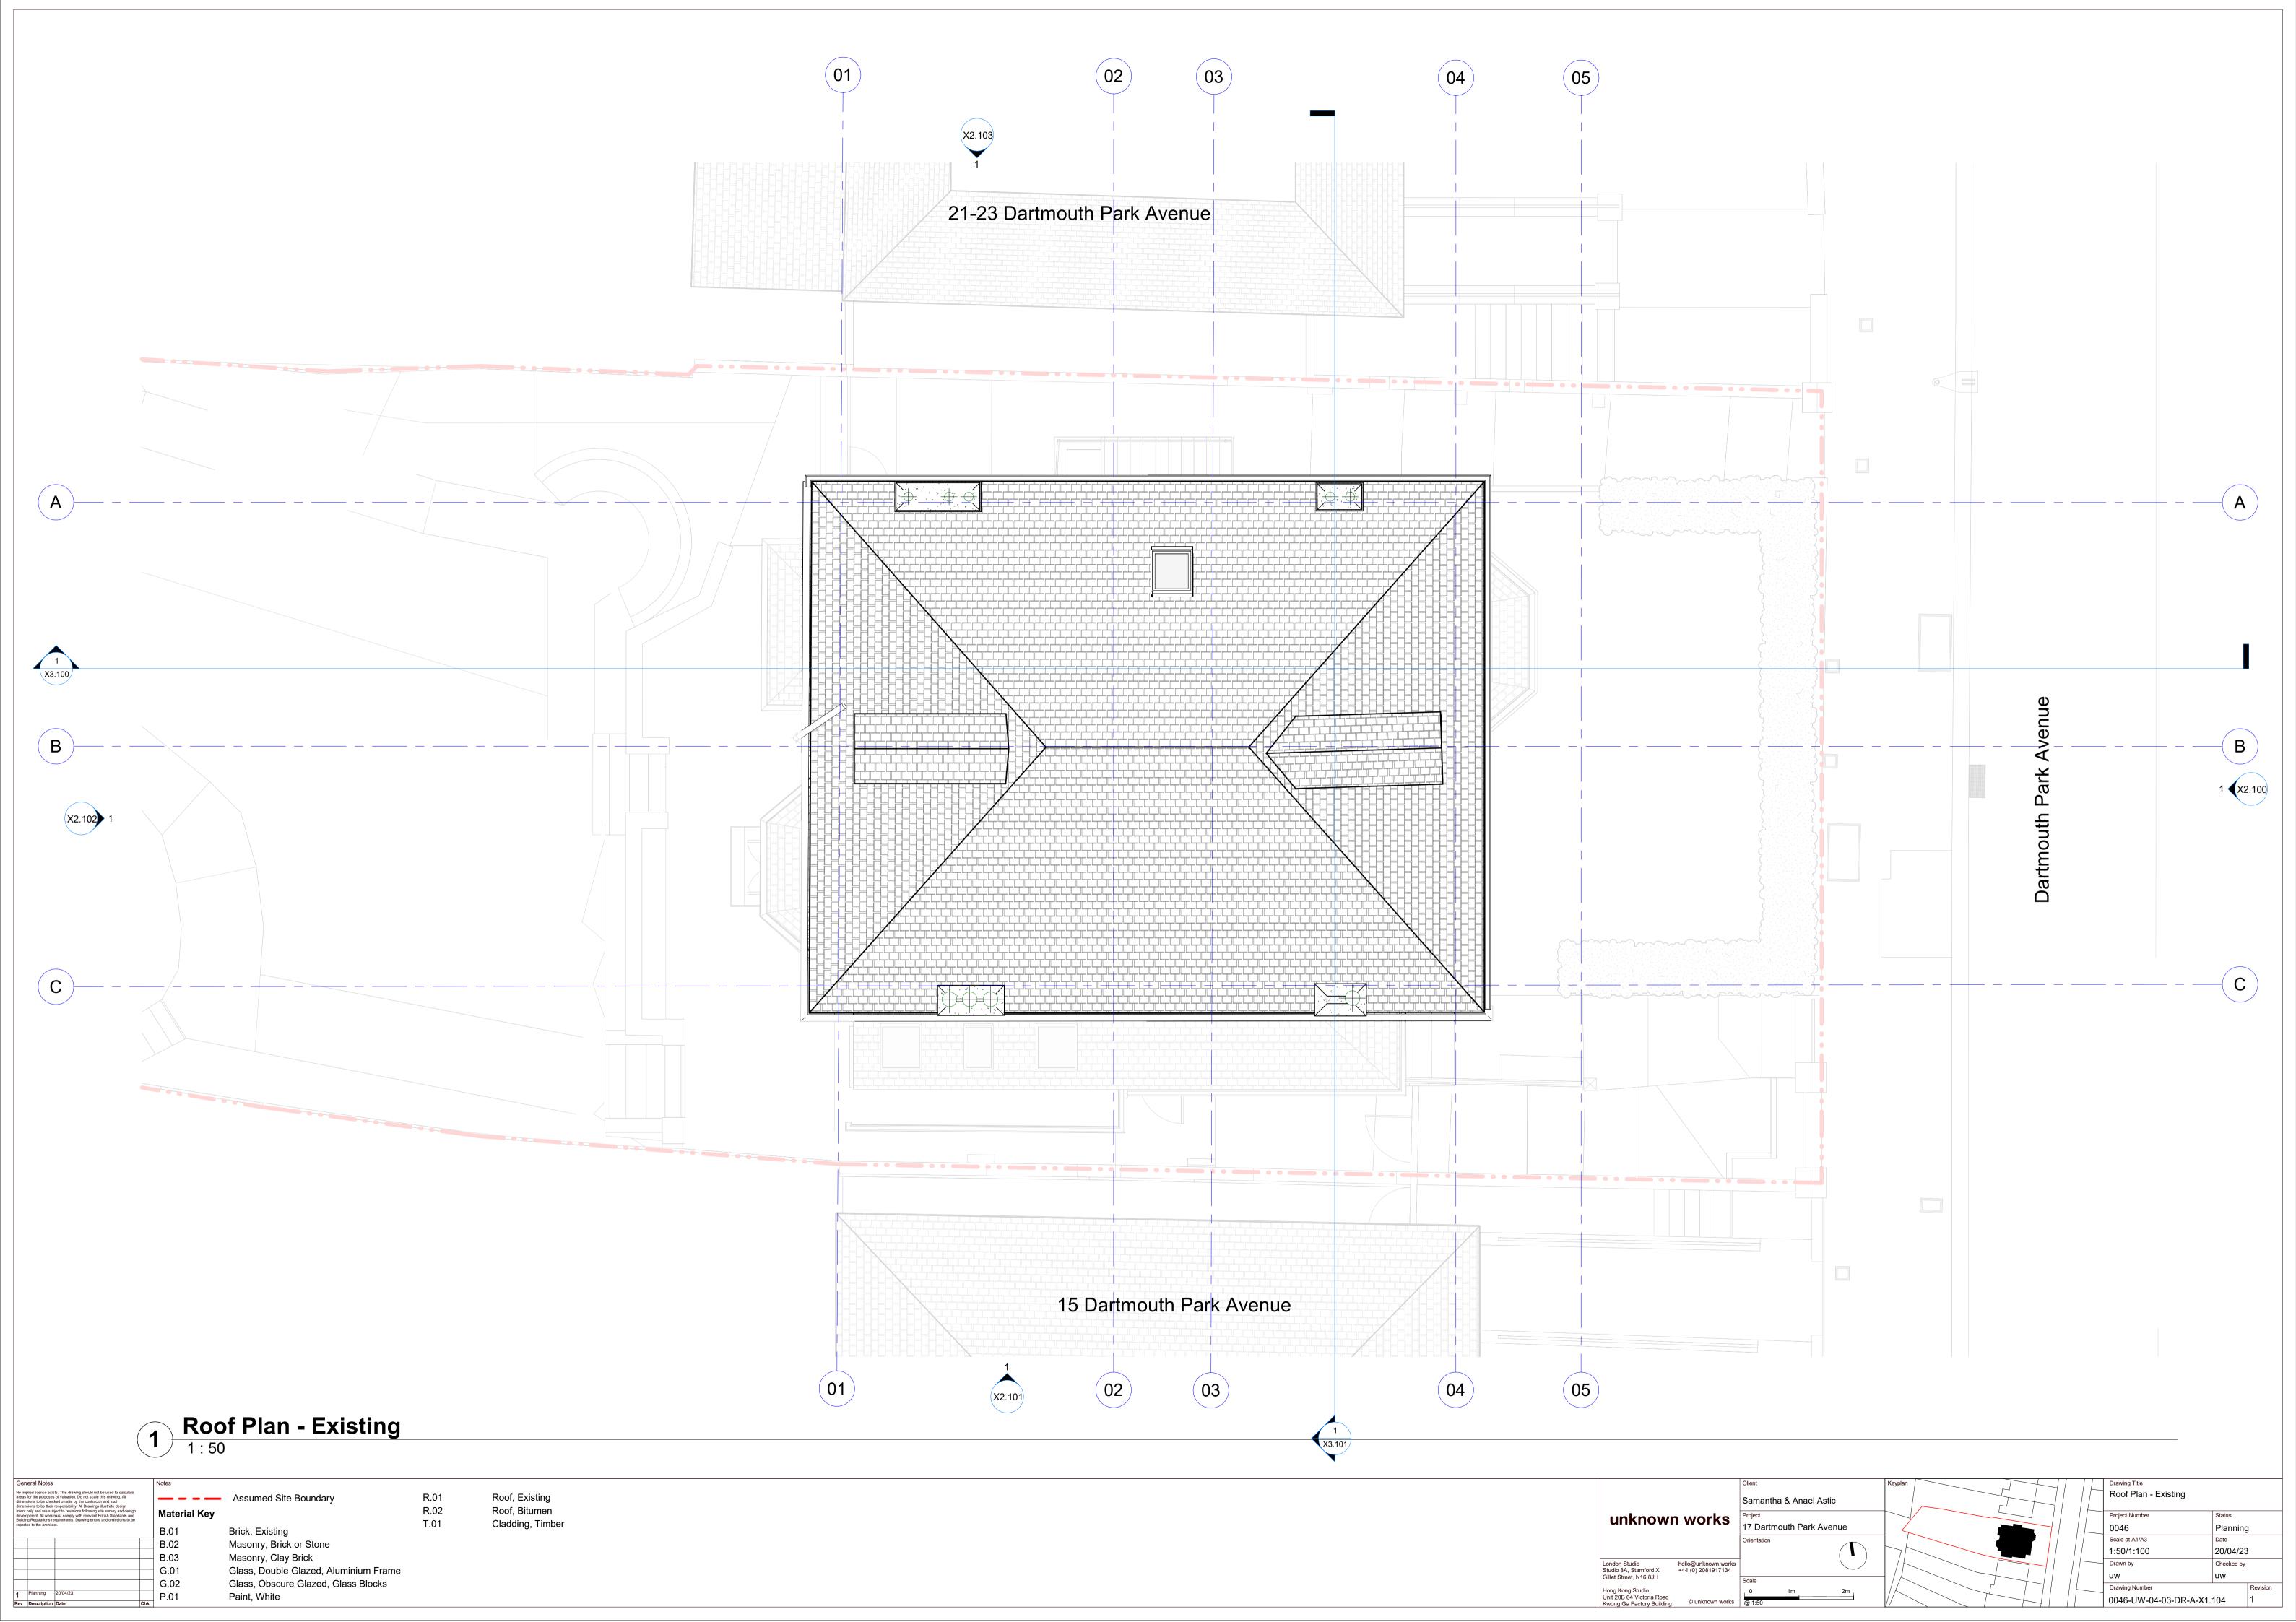

Drawing Title
East Elevation - Existing — — — Assumed Site Boundary Roof, Existing Samantha & Anael Astic Roof, Bitumen unknown works
Project
17 Dartmouth Park Avenue Cladding, Timber Brick, Existing B.02 Masonry, Brick or Stone 20/04/23 1:50/1:100 Masonry, Clay Brick B.03 London Studio Studio 8A, Stamford X Gillet Street, N16 8JH Glass, Double Glazed, Aluminium Frame Glass, Obscure Glazed, Glass Blocks G.01 G.02 P.01 Paint, White 0046-UW-04-03-DR-A-X2.100