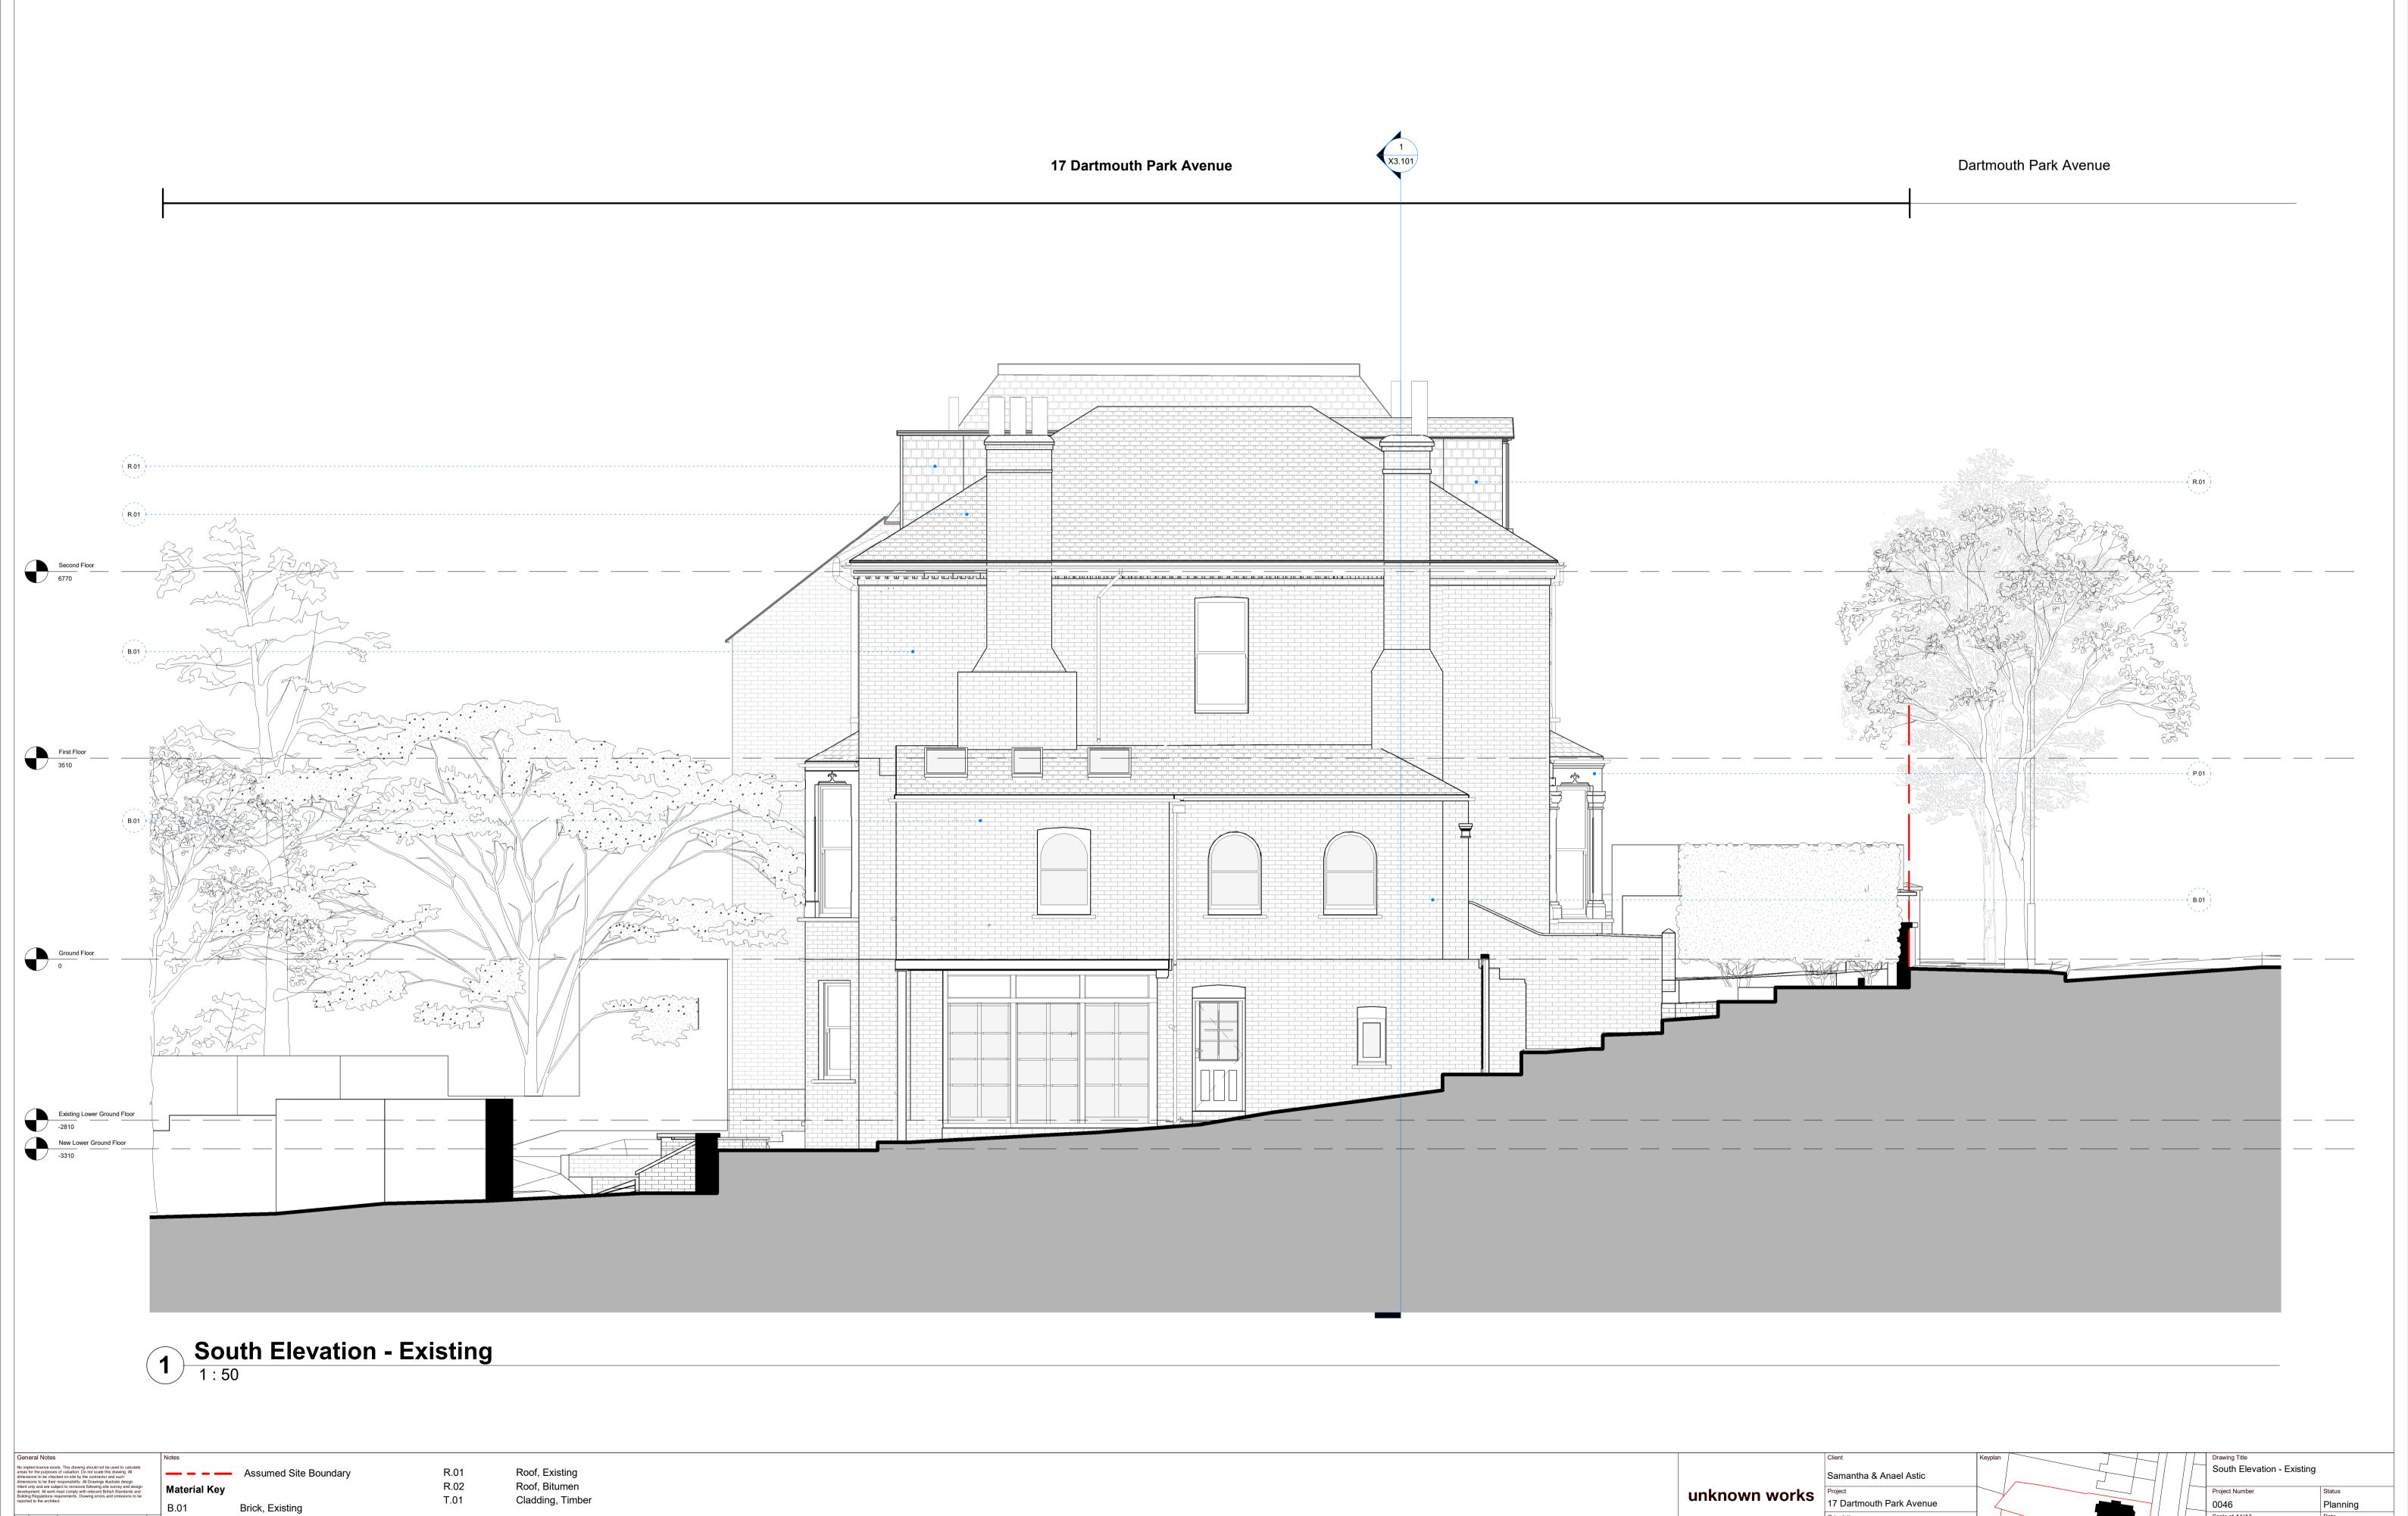

20/04/23

0046-UW-04-03-DR-A-X2.101

London Studio Studio 8A, Stamford X Gillet Street, N16 8JH

Masonry, Brick or Stone

Glass, Double Glazed, Aluminium Frame Glass, Obscure Glazed, Glass Blocks

Masonry, Clay Brick

Paint, White

B.02

G.01 G.02 P.01