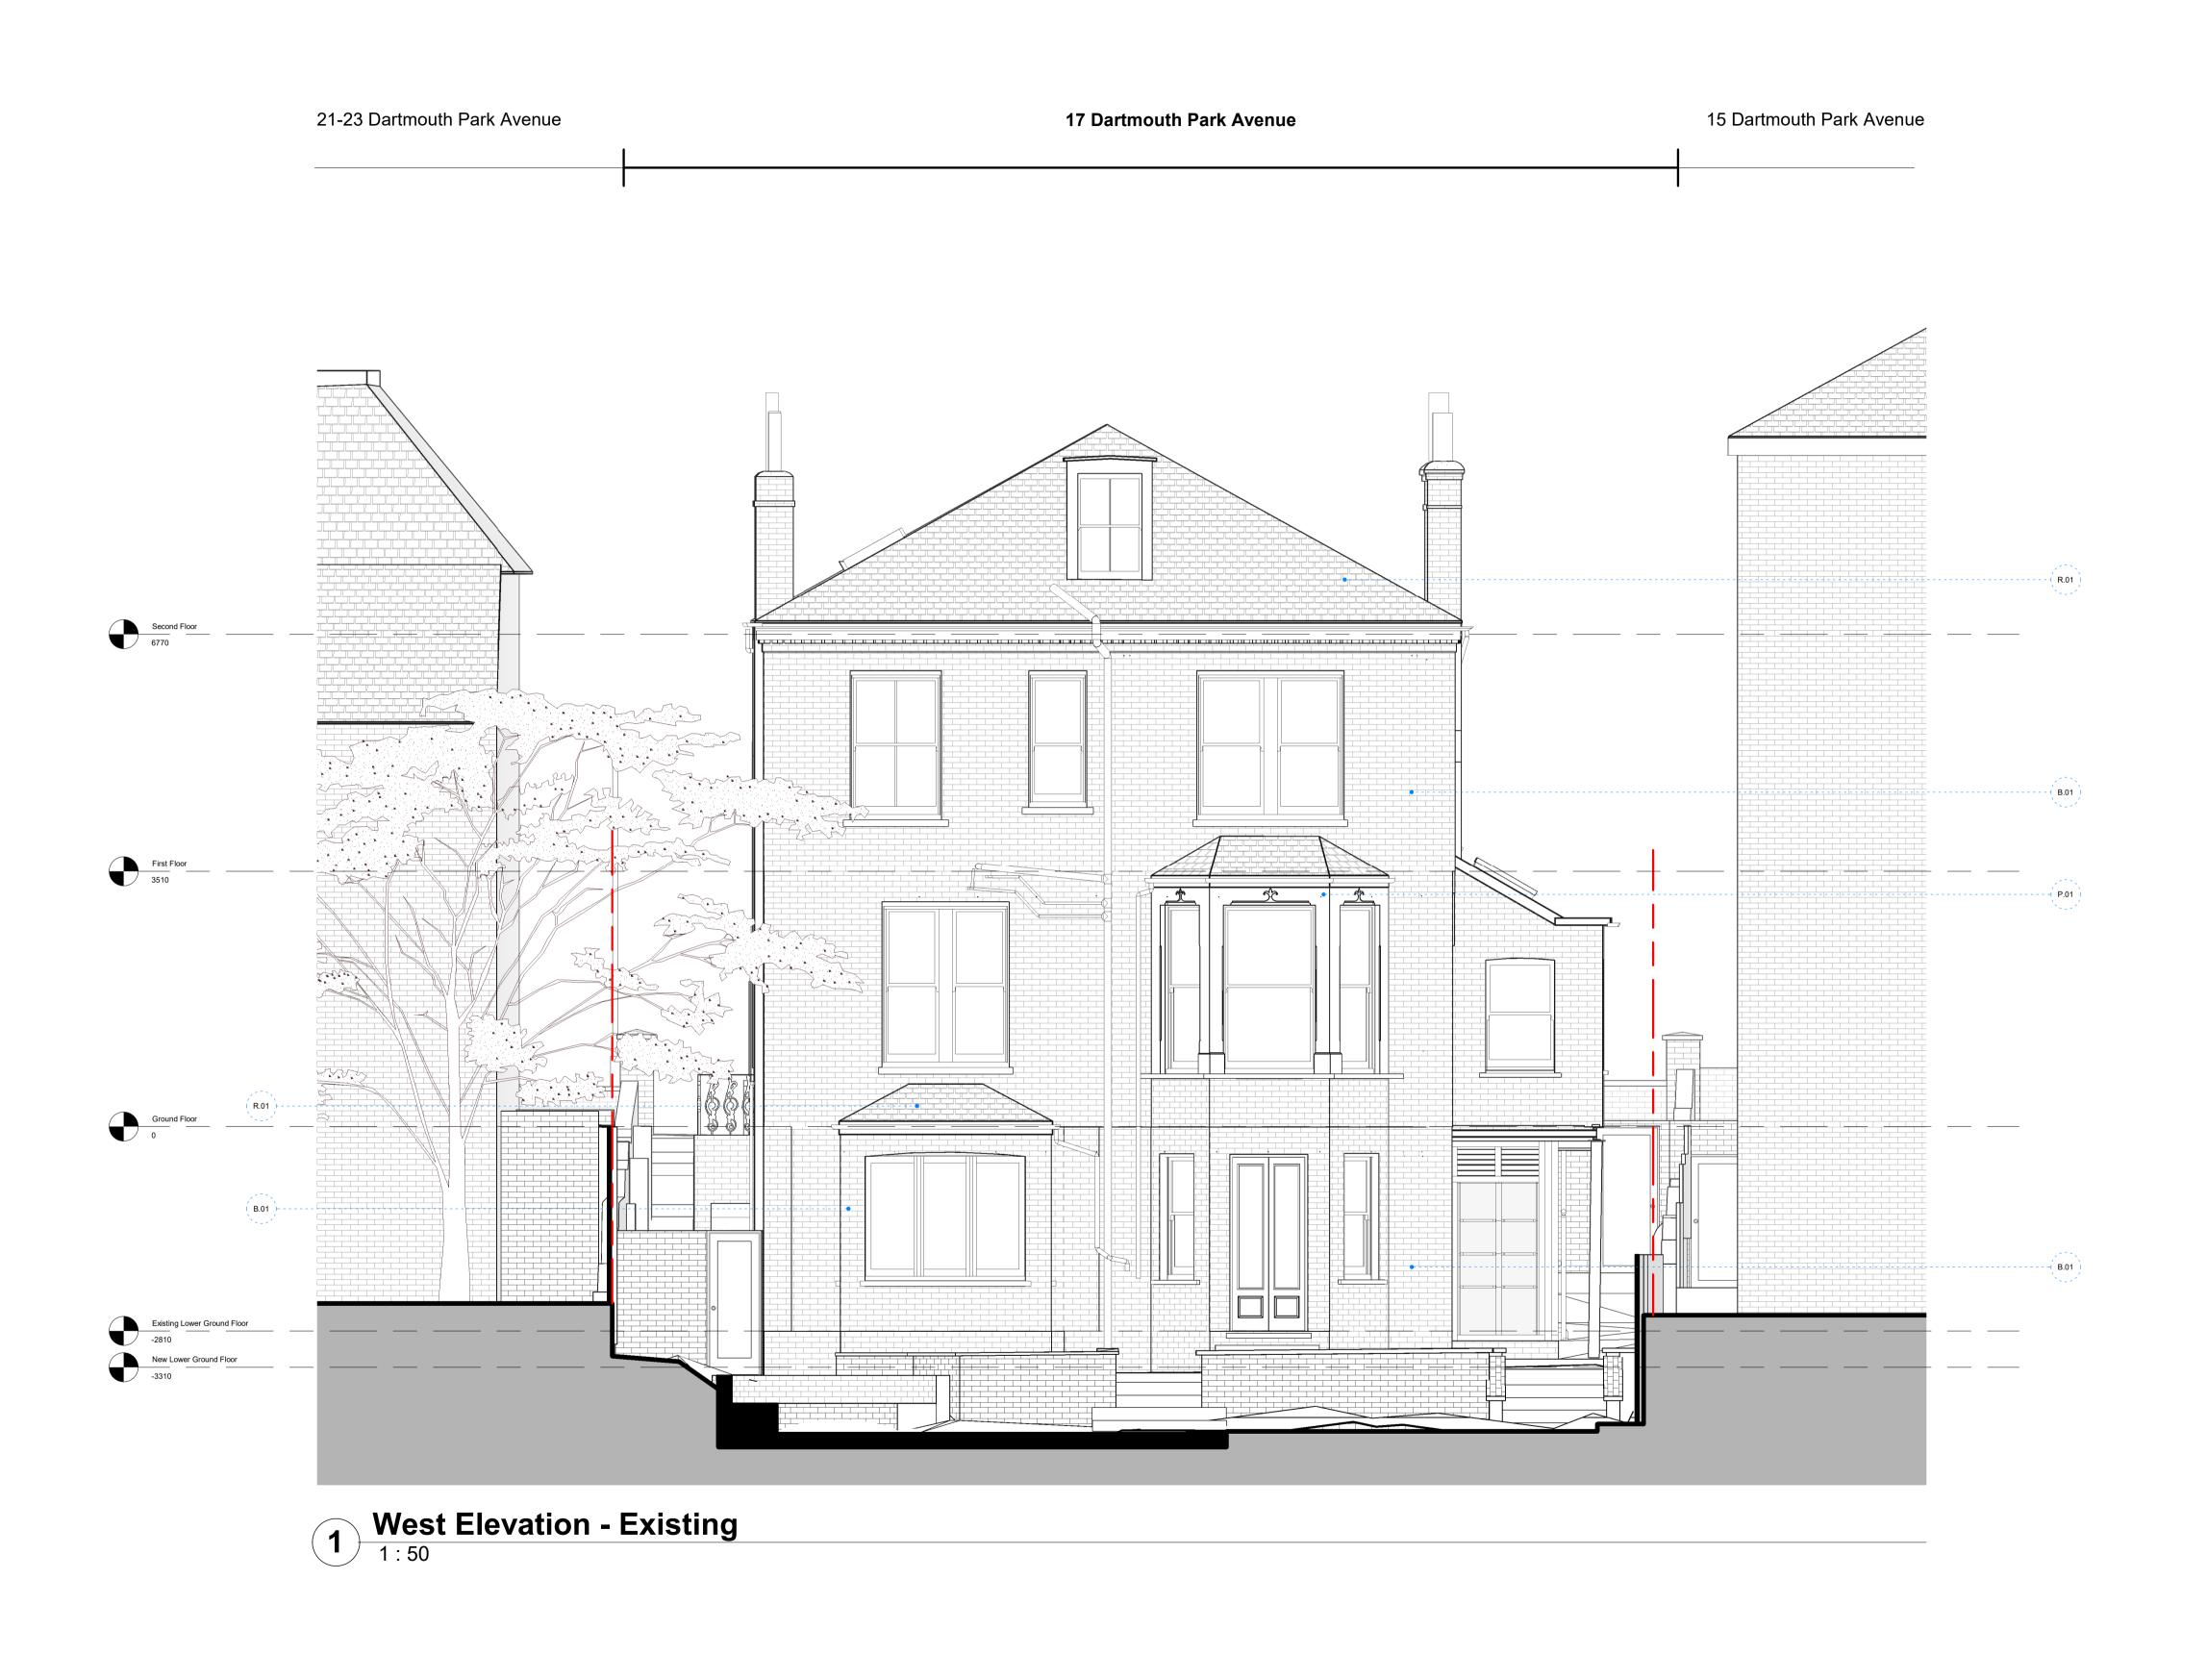

Drawing Title
East Elevation - Existing — — — Assumed Site Boundary Roof, Existing Samantha & Anael Astic Roof, Bitumen unknown works
Project
17 Dartmouth Park Avenue Cladding, Timber Brick, Existing B.02 Masonry, Brick or Stone 20/04/23 1:50/1:100 Masonry, Clay Brick B.03 London Studio Studio 8A, Stamford X Gillet Street, N16 8JH Glass, Double Glazed, Aluminium Frame Glass, Obscure Glazed, Glass Blocks G.01 G.02 P.01 Paint, White 0046-UW-04-03-DR-A-X2.100