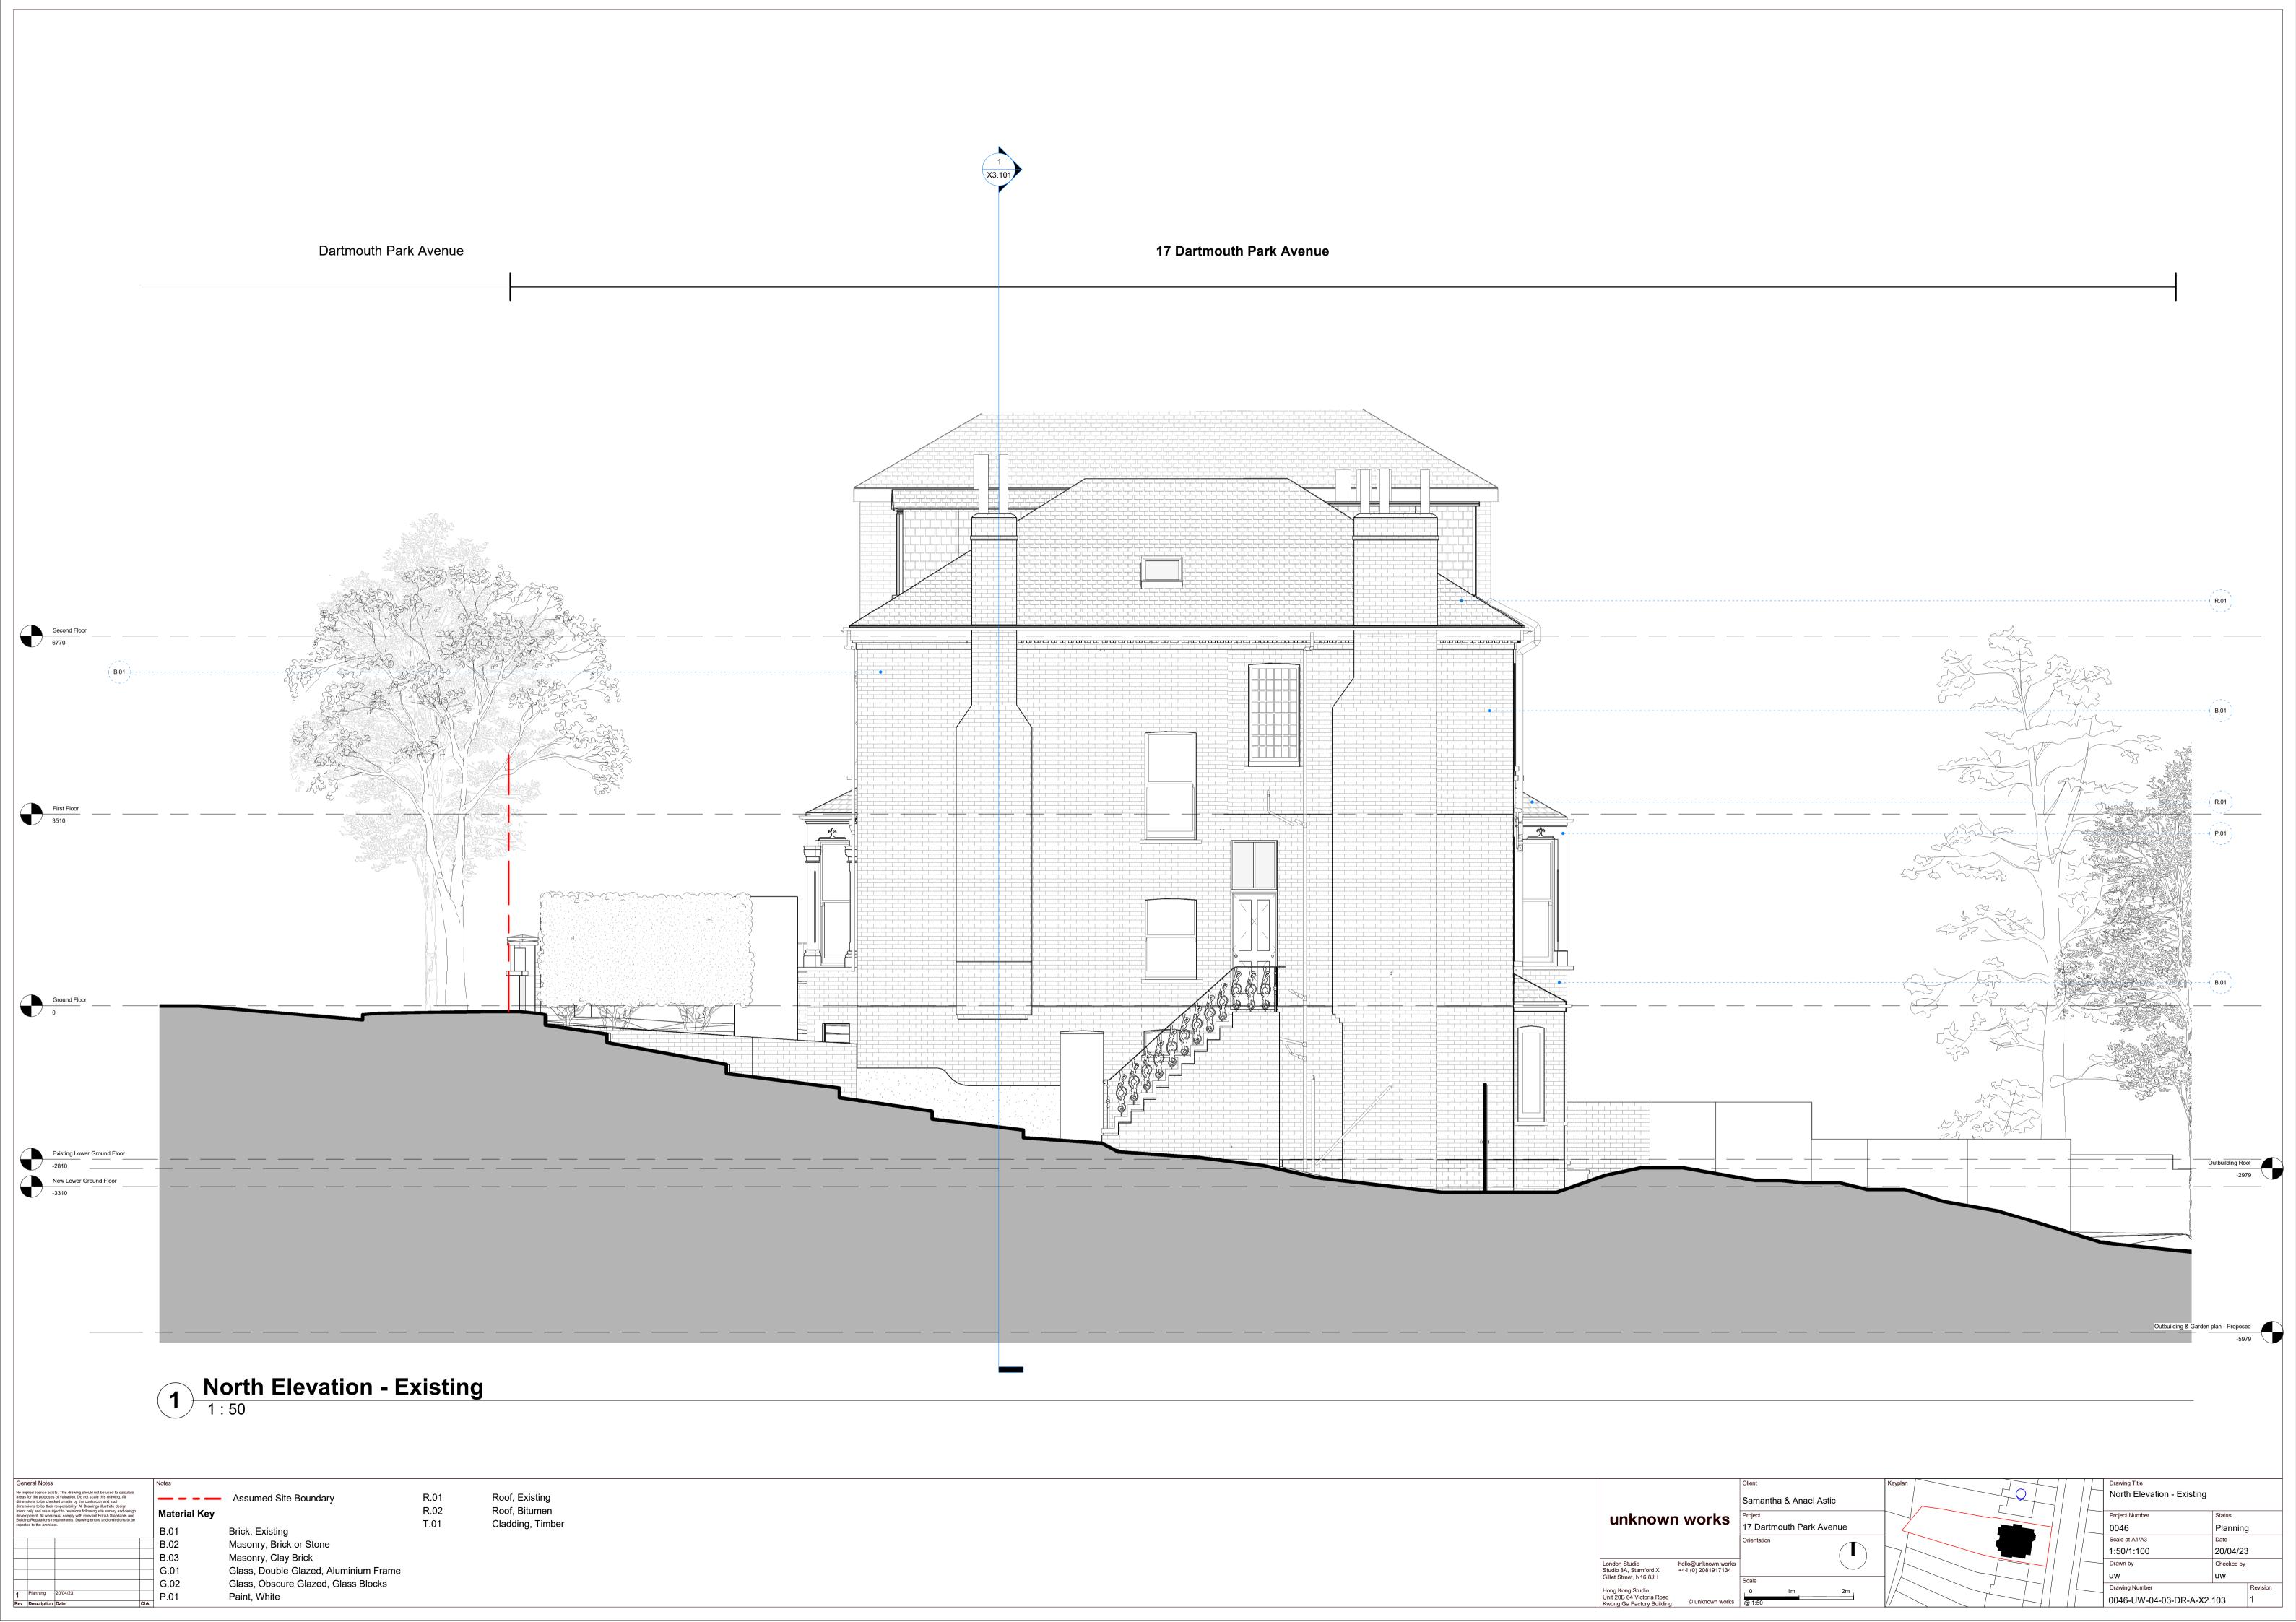

20/04/23

0046-UW-04-03-DR-A-X2.101

London Studio Studio 8A, Stamford X Gillet Street, N16 8JH

Masonry, Brick or Stone

Glass, Double Glazed, Aluminium Frame Glass, Obscure Glazed, Glass Blocks

Masonry, Clay Brick

Paint, White

B.02

G.01 G.02 P.01