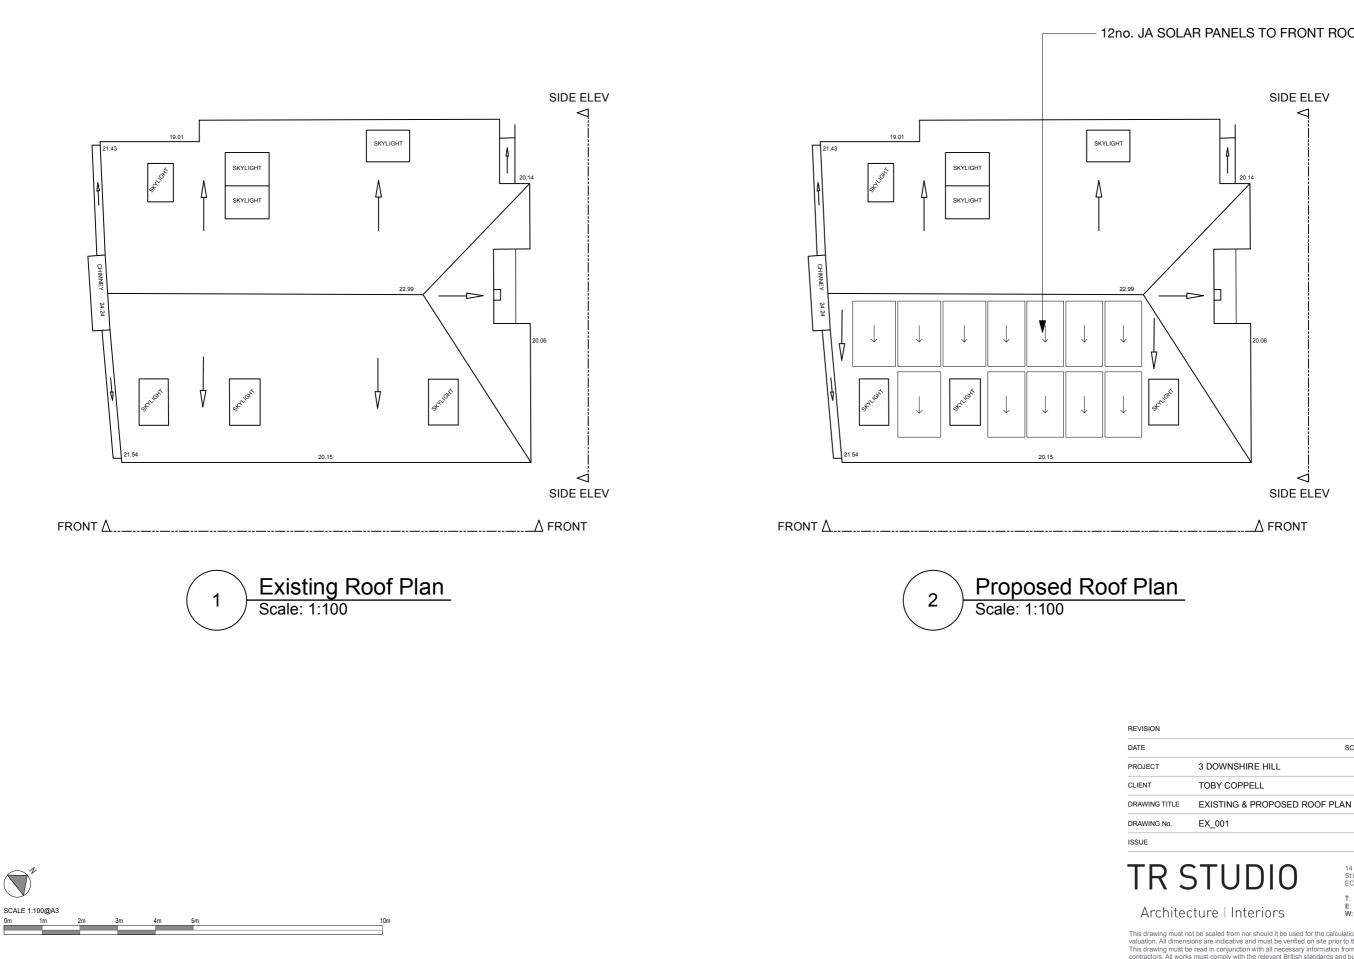

T: +44 (0)203 567 0569 E: office@trstudio.co.uk W: www.trstudio.co.uk

This drawing must not be scaled from nor should it be used for the calculation of areas for the purposes of valuation. All dimensions are indicative and must be verified on site prior to the commencement of any works. This drawing must be read in conjunction with all necessary information from all other design consultants and contractors. All works must comply with the relevant British standards and building control requirements. Drawing errors to be reported to the Architect.

14 Bride Lane St Bride Foundation, London EC4Y 8EQ

1:100@A3

SCALE



## - 12no. JA SOLAR PANELS TO FRONT ROOF SLOPE