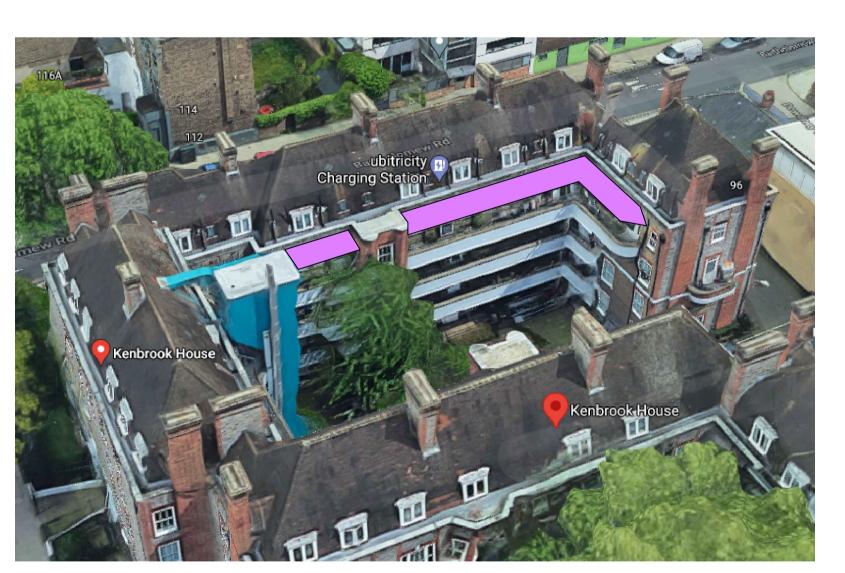

## PRELIMINARY

LONDON BOROUGH OF CAMDEN

NEW CANOPY
KENBROOK HOUSE LEIGHTON ROAD LONDON NW5 2QN

**IMAGES** AS PROPOSED

252 0570 106 A