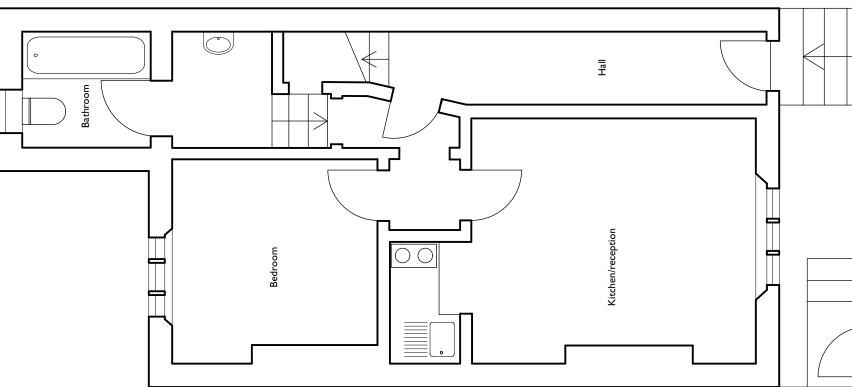

## PLANNING

|                                                                                                  | Your Architect Your Home Lice                                  |
|--------------------------------------------------------------------------------------------------|----------------------------------------------------------------|
|                                                                                                  | Architect Your Home <i>Isling</i><br>Unit 9, Shoreditch Town H |
|                                                                                                  | Unit 9, Shoreditch Town H                                      |
|                                                                                                  | 380 Old St, London EC1V                                        |
|                                                                                                  | Tel: 020 7739 0399                                             |
|                                                                                                  | Email: islington@architect-you                                 |
|                                                                                                  |                                                                |
|                                                                                                  | Project name:                                                  |
| All dimensions are in millimetres<br>All dimensions to be checked on site<br>Architect Your Home | 4 Swinton Street                                               |
| © Architect Your Home                                                                            | VVCIA SINA                                                     |
| © Architect Your Home                                                                            | WCTA 9NA                                                       |