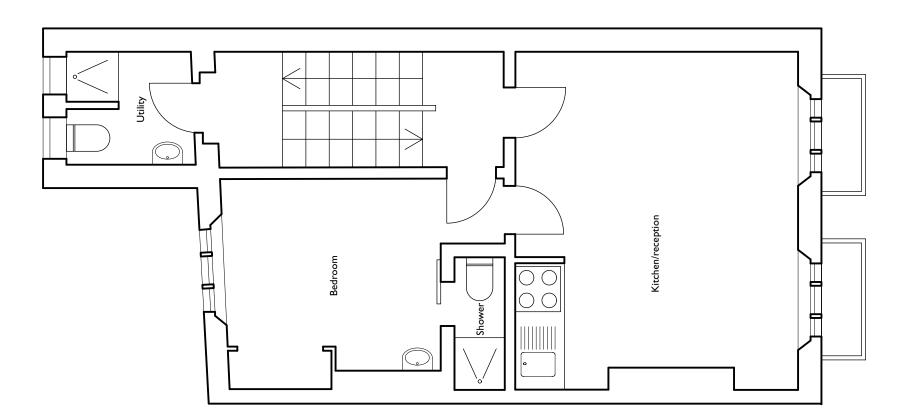

| Licensee:    | Drawing name:<br>First Floor Plan as existing |           |             |
|--------------|-----------------------------------------------|-----------|-------------|
| n Hall,      | Date:                                         | Job no:   | Drawing no: |
| 1V 9LT       | April 2023                                    | 934SS     | PA03        |
|              | Scale:                                        | Revision: | Drawn by:   |
| yourhome.com | 1:50 @ A3                                     | B         | -           |
|              | architectyourhome                             |           |             |
|              |                                               |           |             |