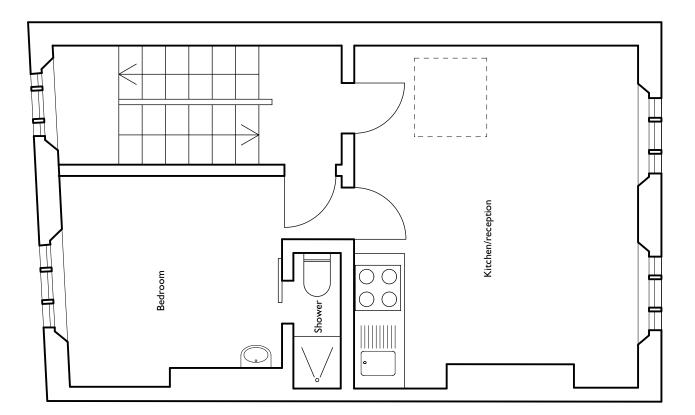

|                                                                                                    | Your Architect Your Home Licensee:<br>Architect Your Home <i>Islington</i> | Drawing name:<br>Upper Ground Floor Plan as existing |           |             |
|----------------------------------------------------------------------------------------------------|----------------------------------------------------------------------------|------------------------------------------------------|-----------|-------------|
|                                                                                                    | Unit 9, Shoreditch Town Hall,                                              | Date:                                                | Job no:   | Drawing no: |
|                                                                                                    | 380 Old St, London EC1V 9LT                                                | April 2023                                           | 934SS     | PA02        |
|                                                                                                    | Tel: 020 7739 0399                                                         | Scale:                                               | Revision: | Drawn by:   |
|                                                                                                    | Email: islington@architect-yourhome.com                                    | 1:50 @ A3                                            | A         | -           |
| All dimensions are in millimetres<br>All dimensions to be checked on site<br>© Architect Your Home | Project name:<br>4 Swinton Street<br>WC1X 9NX                              | architectyourhome                                    |           |             |