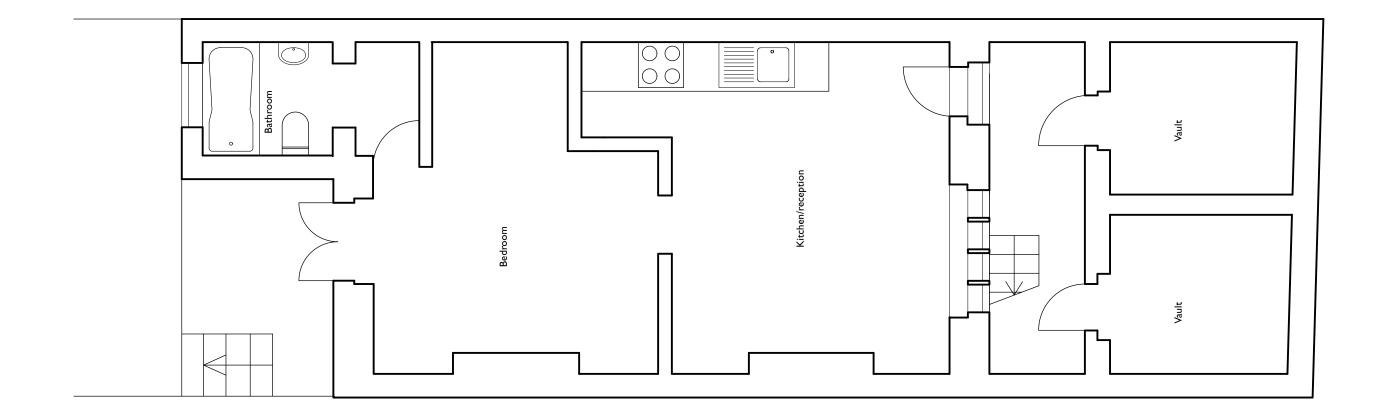

|                                                      |                                                      | PLA              | <b>NNING</b>        |
|------------------------------------------------------|------------------------------------------------------|------------------|---------------------|
| Licensee:<br><i>Islington</i><br>vn Hall,<br>C1V 9LT | Drawing name:<br>Lower Ground Floor Plan as existing |                  |                     |
|                                                      | Date:<br>April 2023                                  | Job no:<br>934SS | Drawing no:<br>PA01 |
| t-yourhome.com                                       | Scale:<br>1:50 @ A3                                  | Revision:<br>A   | Drawn by:<br>-      |
|                                                      | architectyourhome                                    |                  |                     |