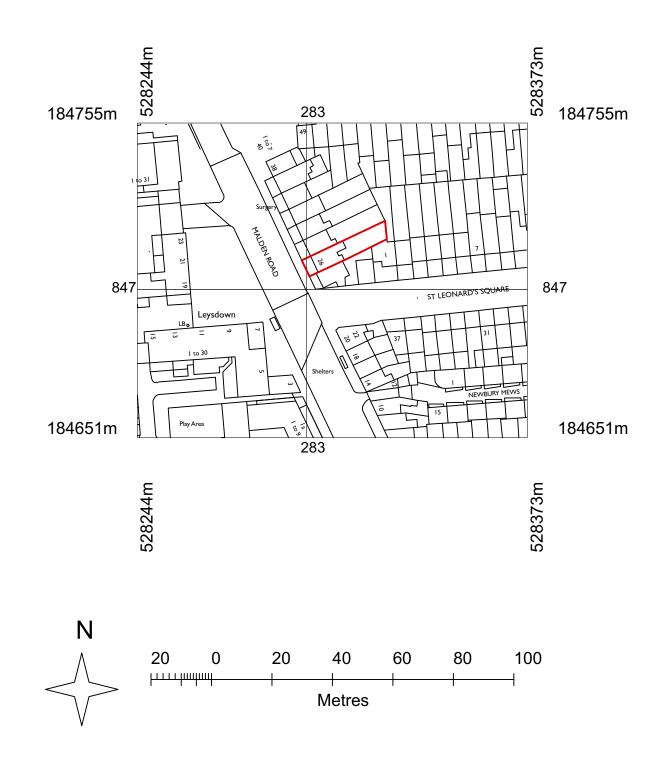

Tel: 01233 861 114 Email: mail@godsmarka www.godsmarkarchitecture.com

> Project name: 26 Malden Road

## **PLANNING**

|                          | Drawing name:<br>Location Plan |           |             |
|--------------------------|--------------------------------|-----------|-------------|
| Town Hall,<br>n EC1V 9LT | Date:                          | Job no:   | Drawing no: |
|                          | July 2022                      | 912MR     | PA01        |
|                          | Scale:                         | Revision: | Drawn by:   |
| architecture.com 🛛 🎔 🕇   | 1:1250 @ A3                    | -         |             |
| NW5 3HH                  | GODSMARK Architecture          |           |             |