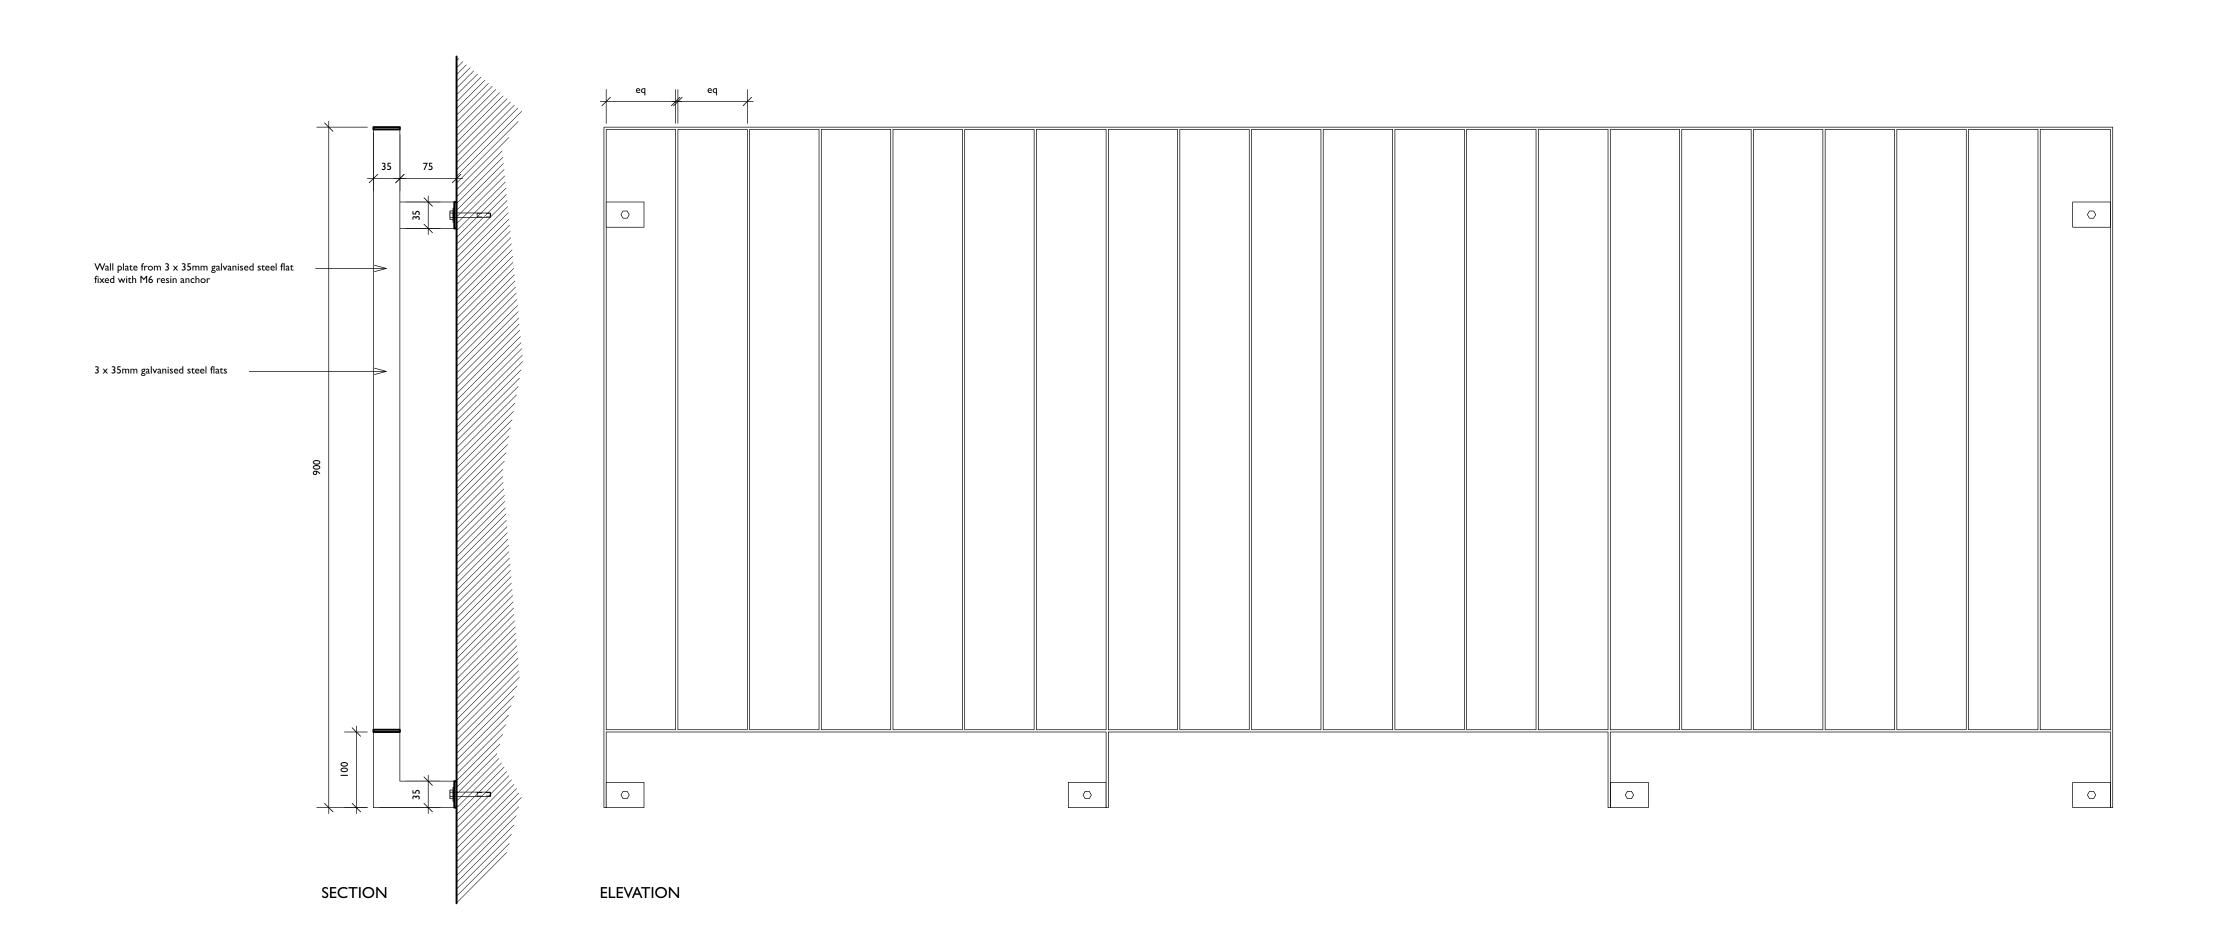

Project name:
26 Malden Road NW5 3HH

Drawing name:
Juliet Balcony Details

Date:
May 2023

Scale:
Revision:
Drawing no:
PA17

Scale:
Revision:
Drawn by:
TG

GODSMARK Architecture