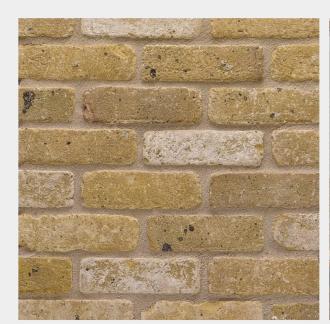

## Wienberger Smeed Dean Islington Yellow Rustica

**M** Terca

| Technical data          | ^                                |
|-------------------------|----------------------------------|
| Production Plant        | Smeed Dean                       |
| Production Method       | pressed soft mud                 |
| Pack Quantity           | 400                              |
| Length x Width x Height | 215 x 102.5 x 65 mm              |
| Size Tolerance          | Tm                               |
| Range Tolerance         | Rm                               |
| Gross Dry Density       | 1380 kg/m³                       |
| Compressive Strength    | >=15 N/mm² (EN 771-1)            |
| Thermal Conductivity    | 0.510 W/(m·K) (EN 1745:2012: S1) |
| Durability Designation  | F2 (EN 771-1)                    |
| Water Absorption        | <=22 % (EN 771-1)                |
| Reaction to Fire        | A1 class                         |
| Active Soluable Salts   | S2                               |
|                         |                                  |