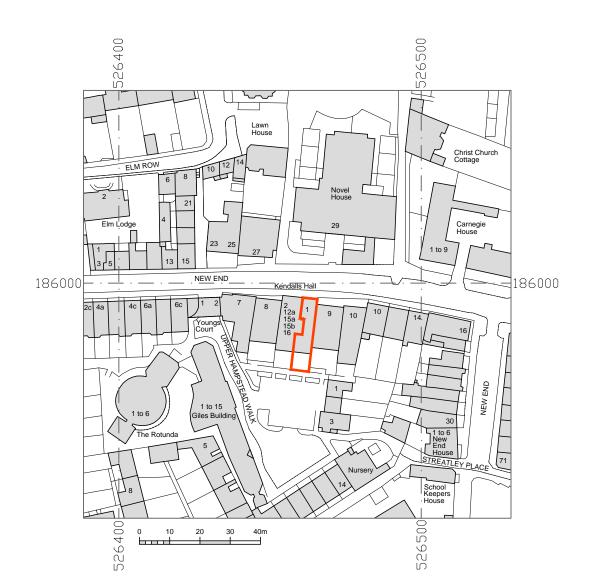

|       | project name FLAT 1, KENDALLS<br>HALL, NEW END,<br>LONDON, NW3 1DD |               | S            | TU                                                            | DI | 0                                     |
|-------|--------------------------------------------------------------------|---------------|--------------|---------------------------------------------------------------|----|---------------------------------------|
| -     | drawing title LOCATION PLAN                                        |               |              | 92 Prince of Wales Road<br>London NW5 3NE<br>T: 020 7485 0050 |    | well Street<br>BA10 0EQ<br>49 987 444 |
| ecked | scale 1:1250 @ A3                                                  | date 20.04.21 | project ref. | drawing no.                                                   |    | revision                              |
| ng.   | drawn by _                                                         | checked .     | KEH          | KEH-P-001                                                     |    | -                                     |