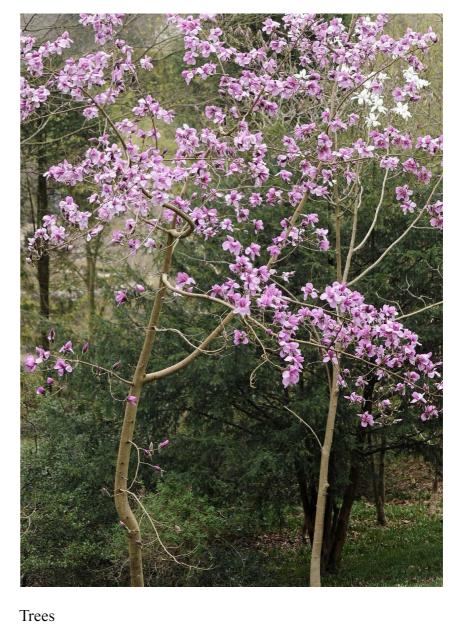

#### Condition No. 4

Prior to relevant part of work begun, full details of hard and soft landscaping and means of enclosure of all un-built, open areas, to include front and rear gardens have been submitted to and approved by the local planning authority in writing.

### Condition No. 4 - Details of hard and soft landscaping, front and rear gardens

20 ETON VILLAS 2022/0017/P - CONDITION 4 29.03.2023

3

## **Soft Landscaping**

Herbaceous planting and shrubs Pleached Trees

20 ETON VILLAS 2022/0017/P - CONDITION 4 29.03.2023

## **Hard Landscaping**

Stone Paving (Buff York Stone, to match existing)

20 ETON VILLAS 2022/0017/P - CONDITION 4 29.03.2023

5

### **Trellis**

Trellis colour TBC

20 ETON VILLAS 2022/0017/P - CONDITION 4 29.03.2023 6