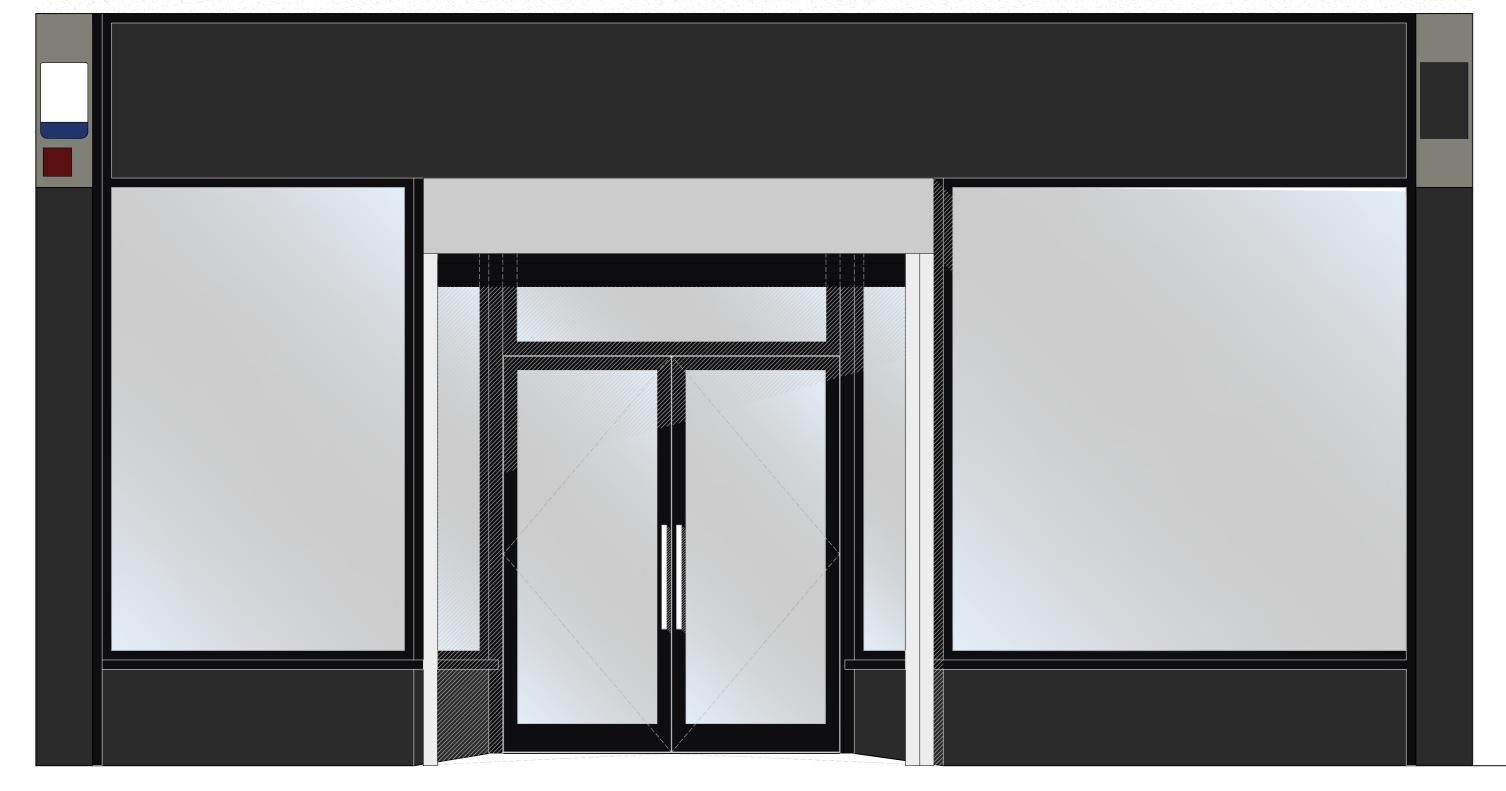

  DO NOT SCALE OFF DRAWINGS, USE DISPLAYED DIMENSIONS ONLY.

PROPOSED SHOP-FRONT ELEVATION (FRONT) 1:20 @ A2

2 PROP ELEV (SIDE) <sup>/</sup>1:20 @ A2