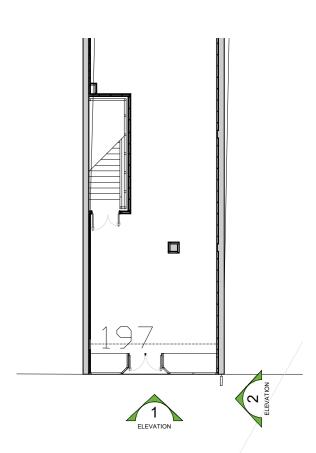

  DO NOT SCALE OFF DRAWINGS, USE DISPLAYED DIMENSIONS ONLY.

PROPOSED SHOP-FRONT ELEVATION (FRONT) 1:20 @ A2

2 PROP ELEV (SIDE) <sup>/</sup>1:20 @ A2