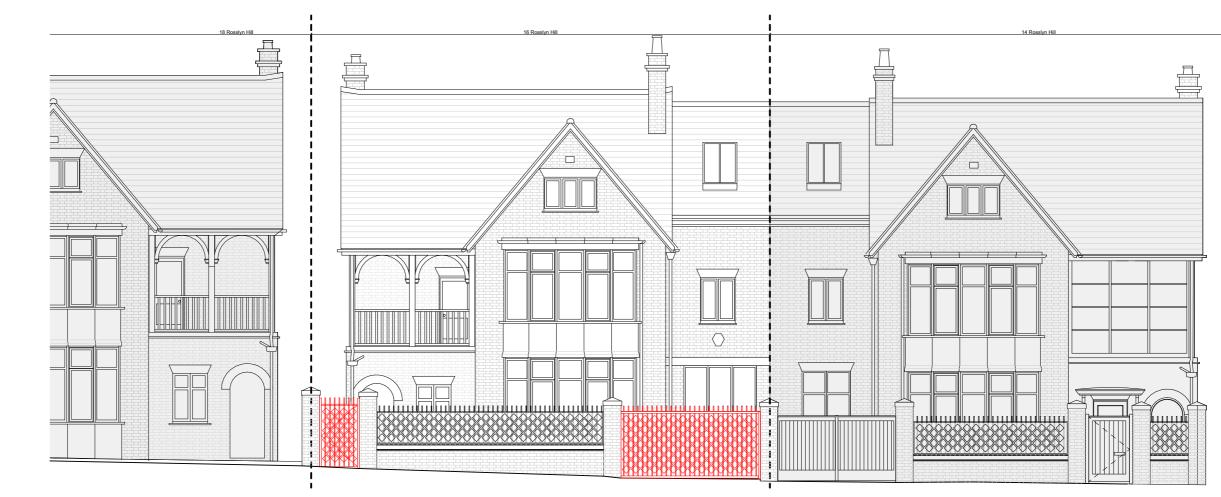

## Street Elevation - Existing

**Street Elevation - Proposed** 

| Figured dimensions only are to be taken from this drawing - for<br>construction purpose. All dimensions are to be checked on site<br>before any work is put in hand. <b>DO NOT SCALE FROM THIS</b> | Registered in England & Wales.                                                                | Note |   |   |   | Revision<br>PL01 | Planning | <br>project<br>127_16 Rosslyn Hill | site address<br>16 Rosslyn Hill,<br>London,<br>NW3 1PD | date<br>19.05.2023. |
|----------------------------------------------------------------------------------------------------------------------------------------------------------------------------------------------------|-----------------------------------------------------------------------------------------------|------|---|---|---|------------------|----------|------------------------------------|--------------------------------------------------------|---------------------|
| DRAWING - for construction purpose. If in doubt, ask.                                                                                                                                              | Registered No. 12112149<br><b>4H</b> is the trading name of <b>4H</b><br>Architecture Limited | 0    | 1 | 2 | 3 |                  |          | <br>client<br>Private Client       |                                                        | scale<br>1:100 @A3  |