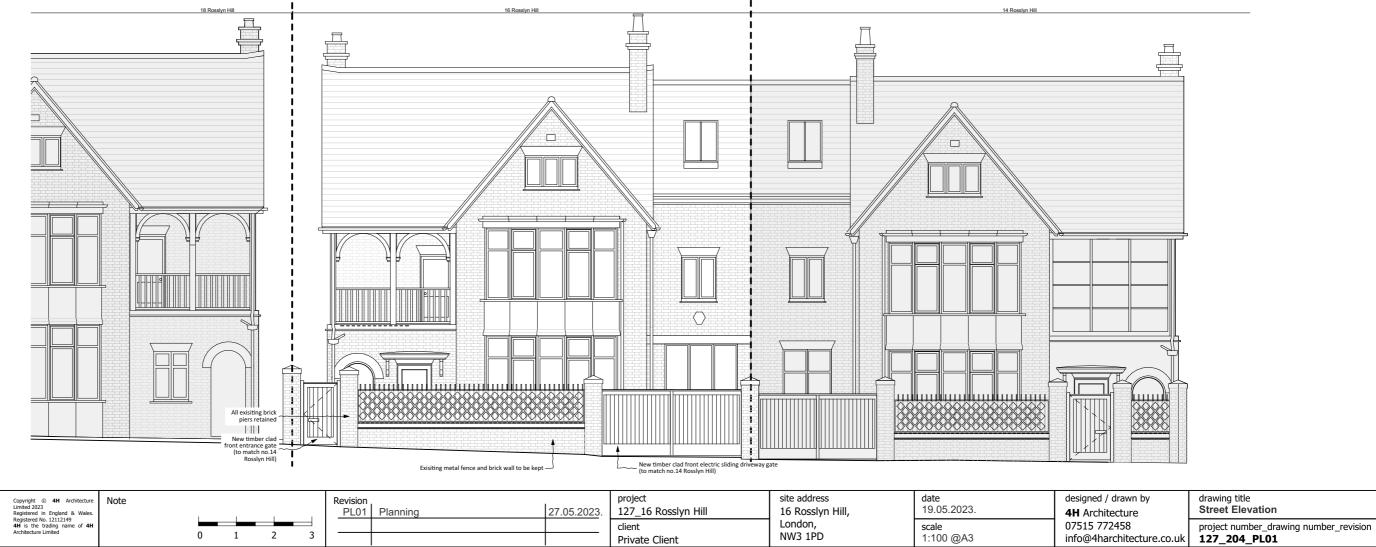

## Street Elevation - Existing

**Street Elevation - Proposed** 

| Figured dimensions only are to be taken from this drawing - for<br>construction purpose. All dimensions are to be checked on site<br>before any work is put in hand. <b>DO NOT SCALE FROM THIS</b> | Registered in England & Wales.                                                                | Note |   |   |   | Revision<br>PL01 | Planning | <br>project<br>127_16 Rosslyn Hill | site address<br>16 Rosslyn Hill,<br>London,<br>NW3 1PD | date<br>19.05.2023. |
|----------------------------------------------------------------------------------------------------------------------------------------------------------------------------------------------------|-----------------------------------------------------------------------------------------------|------|---|---|---|------------------|----------|------------------------------------|--------------------------------------------------------|---------------------|
| DRAWING - for construction purpose. If in doubt, ask.                                                                                                                                              | Registered No. 12112149<br><b>4H</b> is the trading name of <b>4H</b><br>Architecture Limited | 0    | 1 | 2 | 3 |                  |          | <br>client<br>Private Client       |                                                        | scale<br>1:100 @A3  |