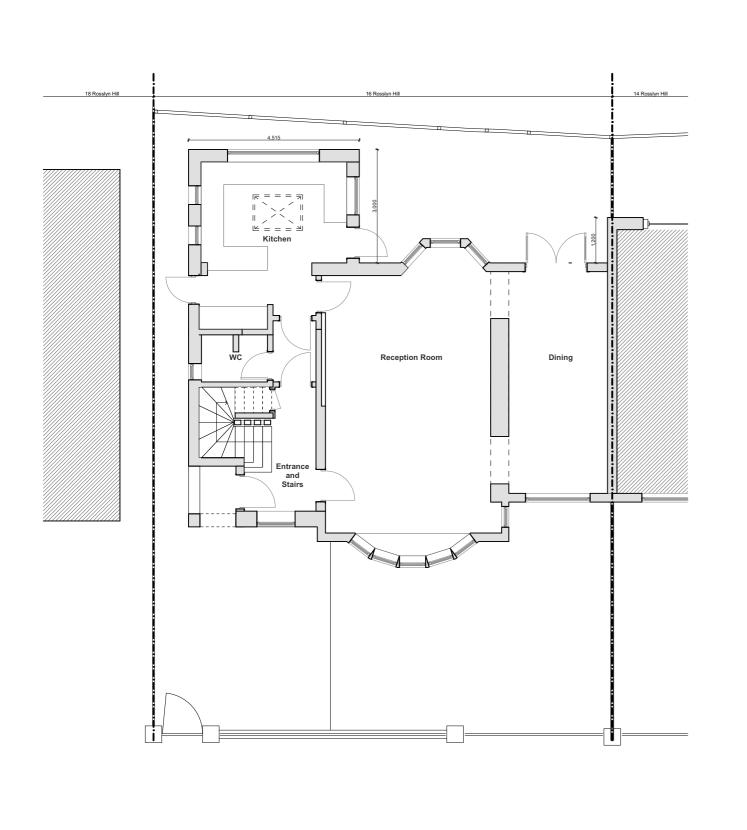

Site area: 196.415 m<sup>2</sup> Existing building: 81.240 m<sup>2</sup>

Existing and Proposed extensions: 22.196 m<sup>2</sup>

Figured dimensions only are to be taken from this drawing - for construction purpose. All dimensions are to be checked on site before any work is put in hand. **DO NOT SCALE FROM THIS DRAWING - for construction purpose.** If in doubt, ask.