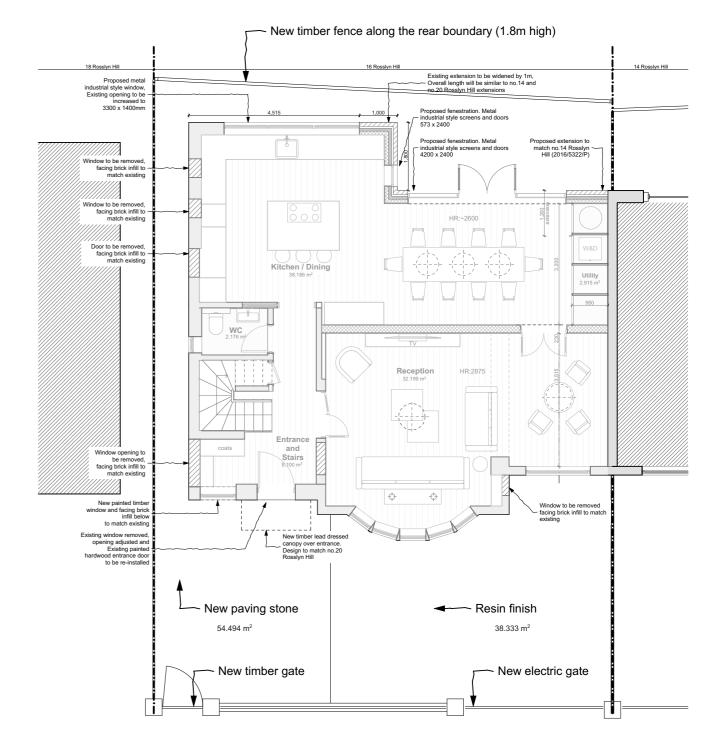

Site area: 196.415 m<sup>2</sup> Existing building: 81.240 m<sup>2</sup>

Existing and Proposed extensions: 22.196 m<sup>2</sup>

Figured dimensions only are to be taken from this drawing - for construction purpose. All dimensions are to be checked on site before any work is put in hand. **DO NOT SCALE FROM THIS DRAWING - for construction purpose.** If in doubt, ask.