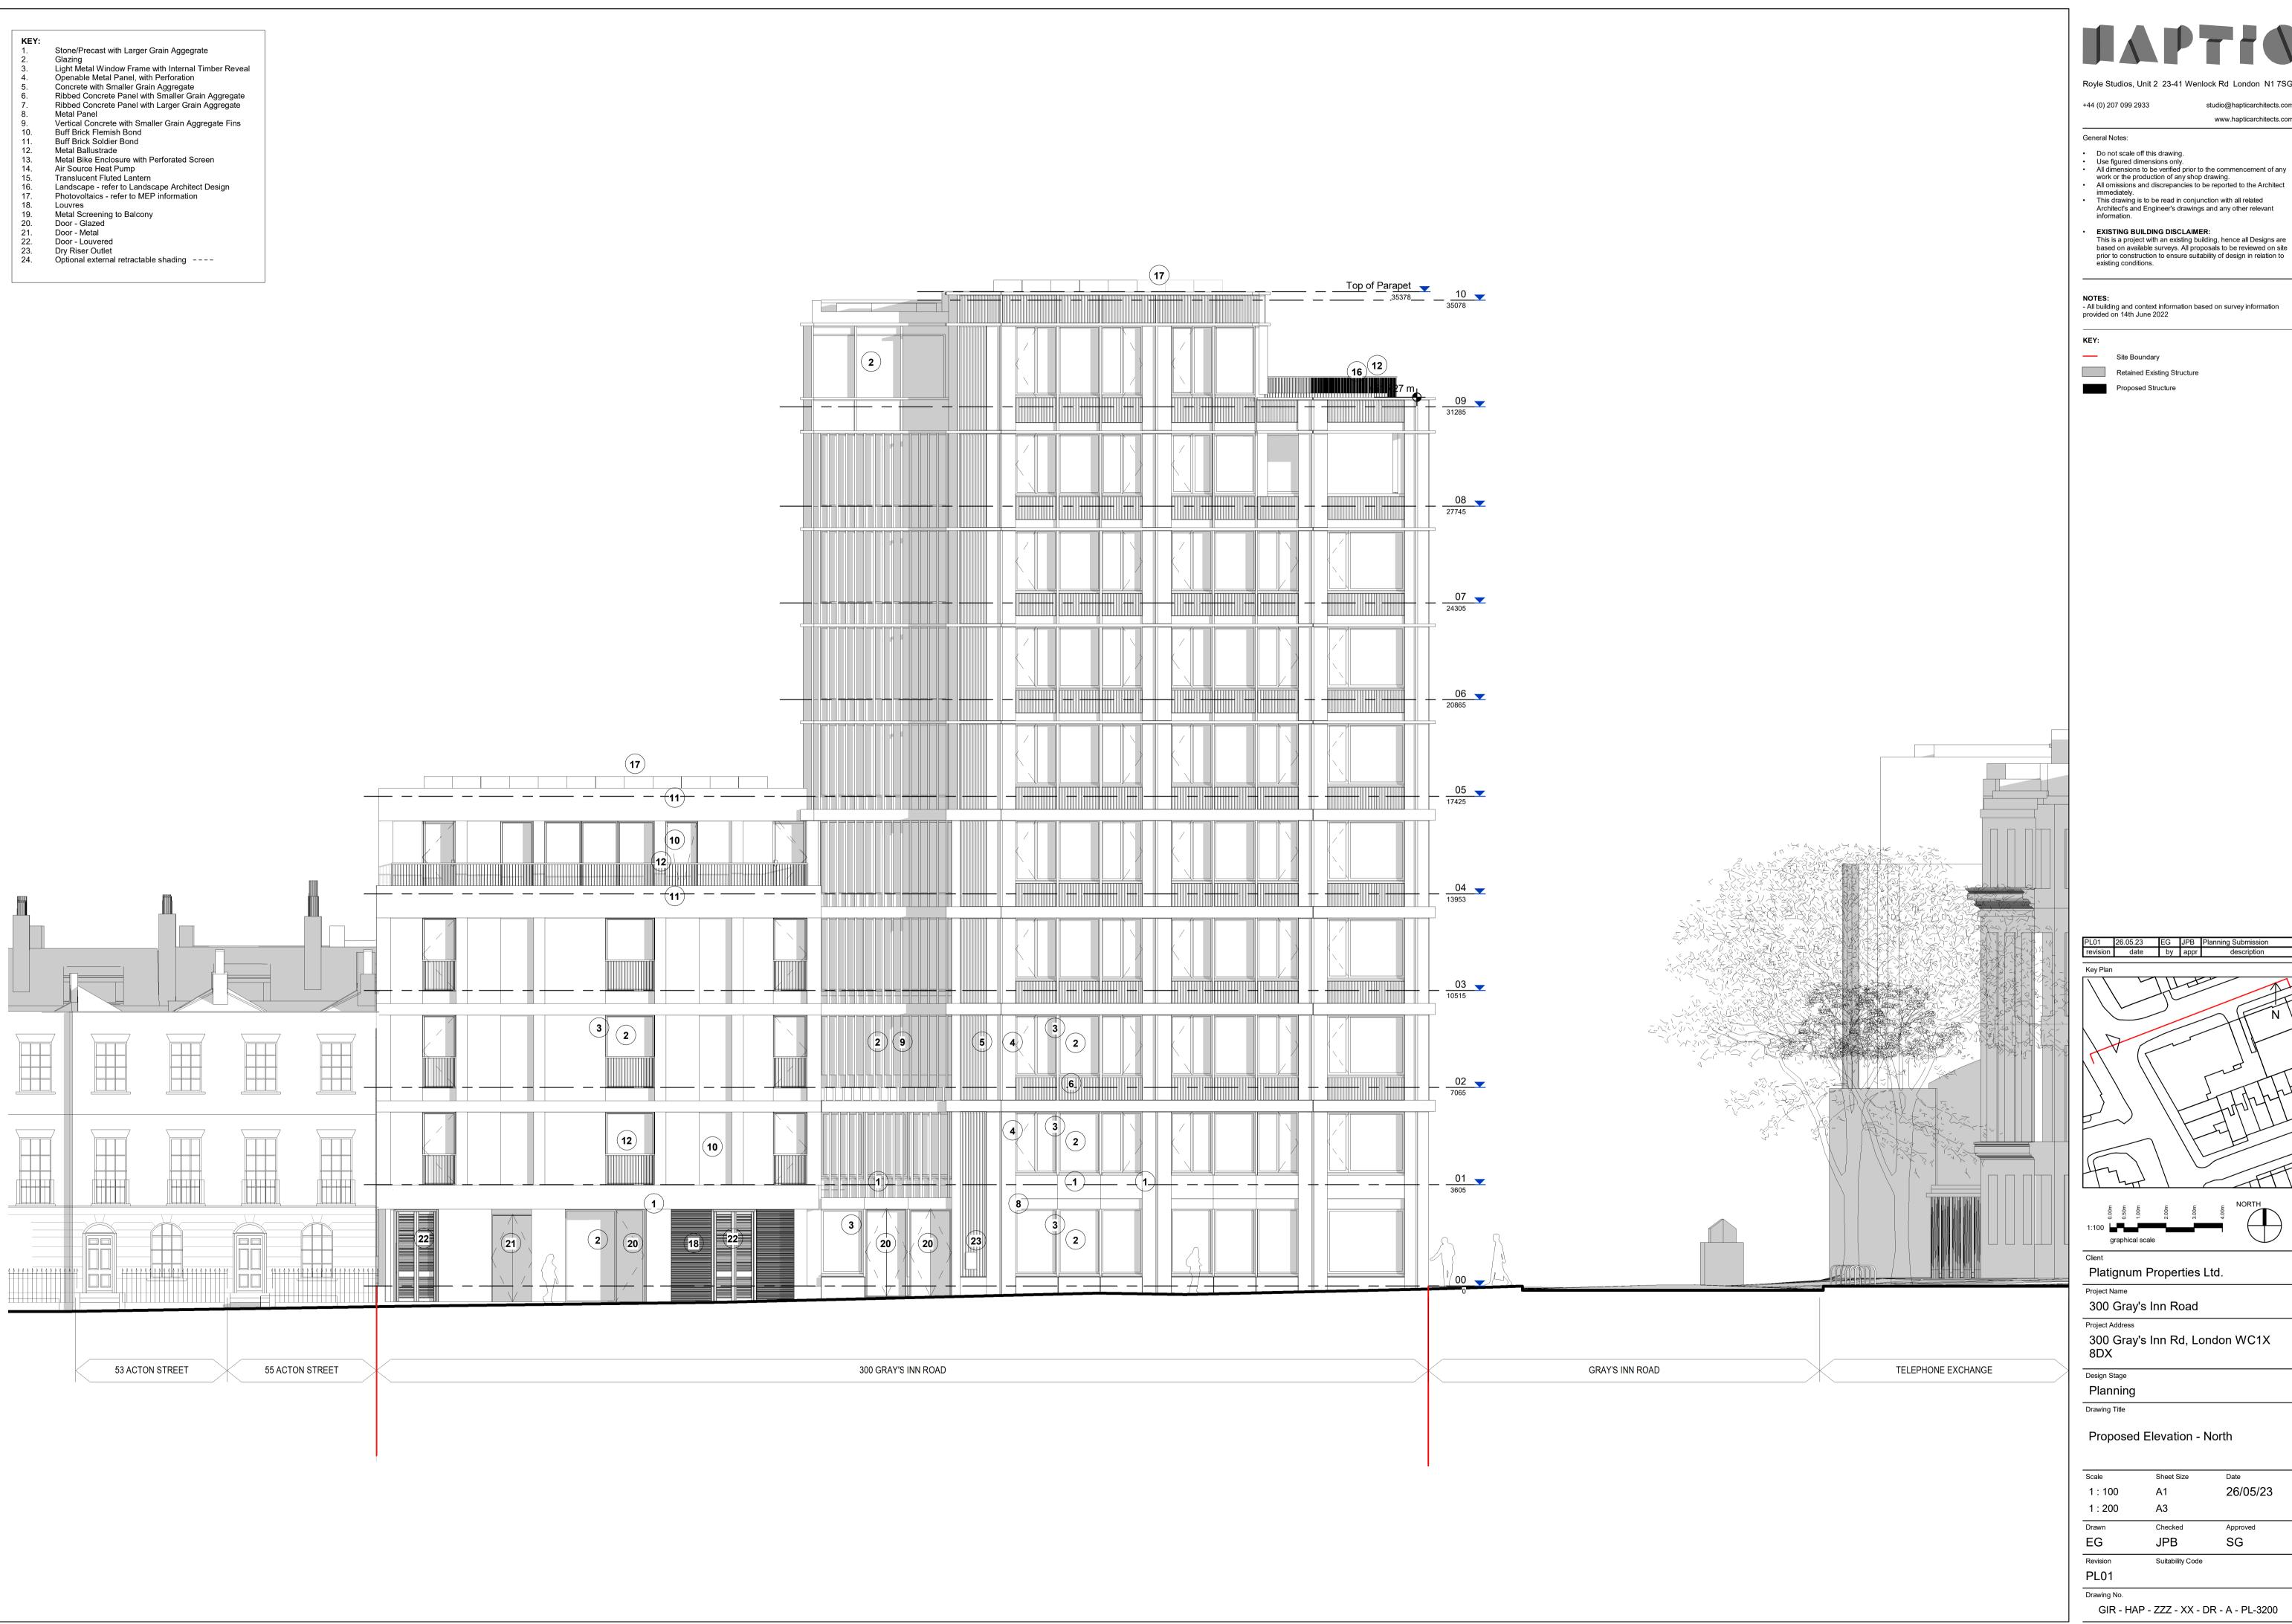

Royle Studios, Unit 2 23-41 Wenlock Rd London N1 7SG

studio@hapticarchitects.com

www.hapticarchitects.com

- work or the production of any shop drawing.

  All omissions and discrepancies to be reported to the Architect
- immediately. This drawing is to be read in conjunction with all related Architect's and Engineer's drawings and any other relevant
- EXISTING BUILDING DISCLAIMER:

This is a project with an existing building, hence all Designs are based on available surveys. All proposals to be reviewed on site prior to construction to ensure suitability of design in relation to existing conditions.

All building and context information based on survey information provided on 14th June 2022

Retained Existing Structure

Platignum Properties Ltd.

300 Gray's Inn Rd, London WC1X

Proposed Elevation - North

Date 26/05/23 A3 Checked Approved SG JPB

Suitability Code