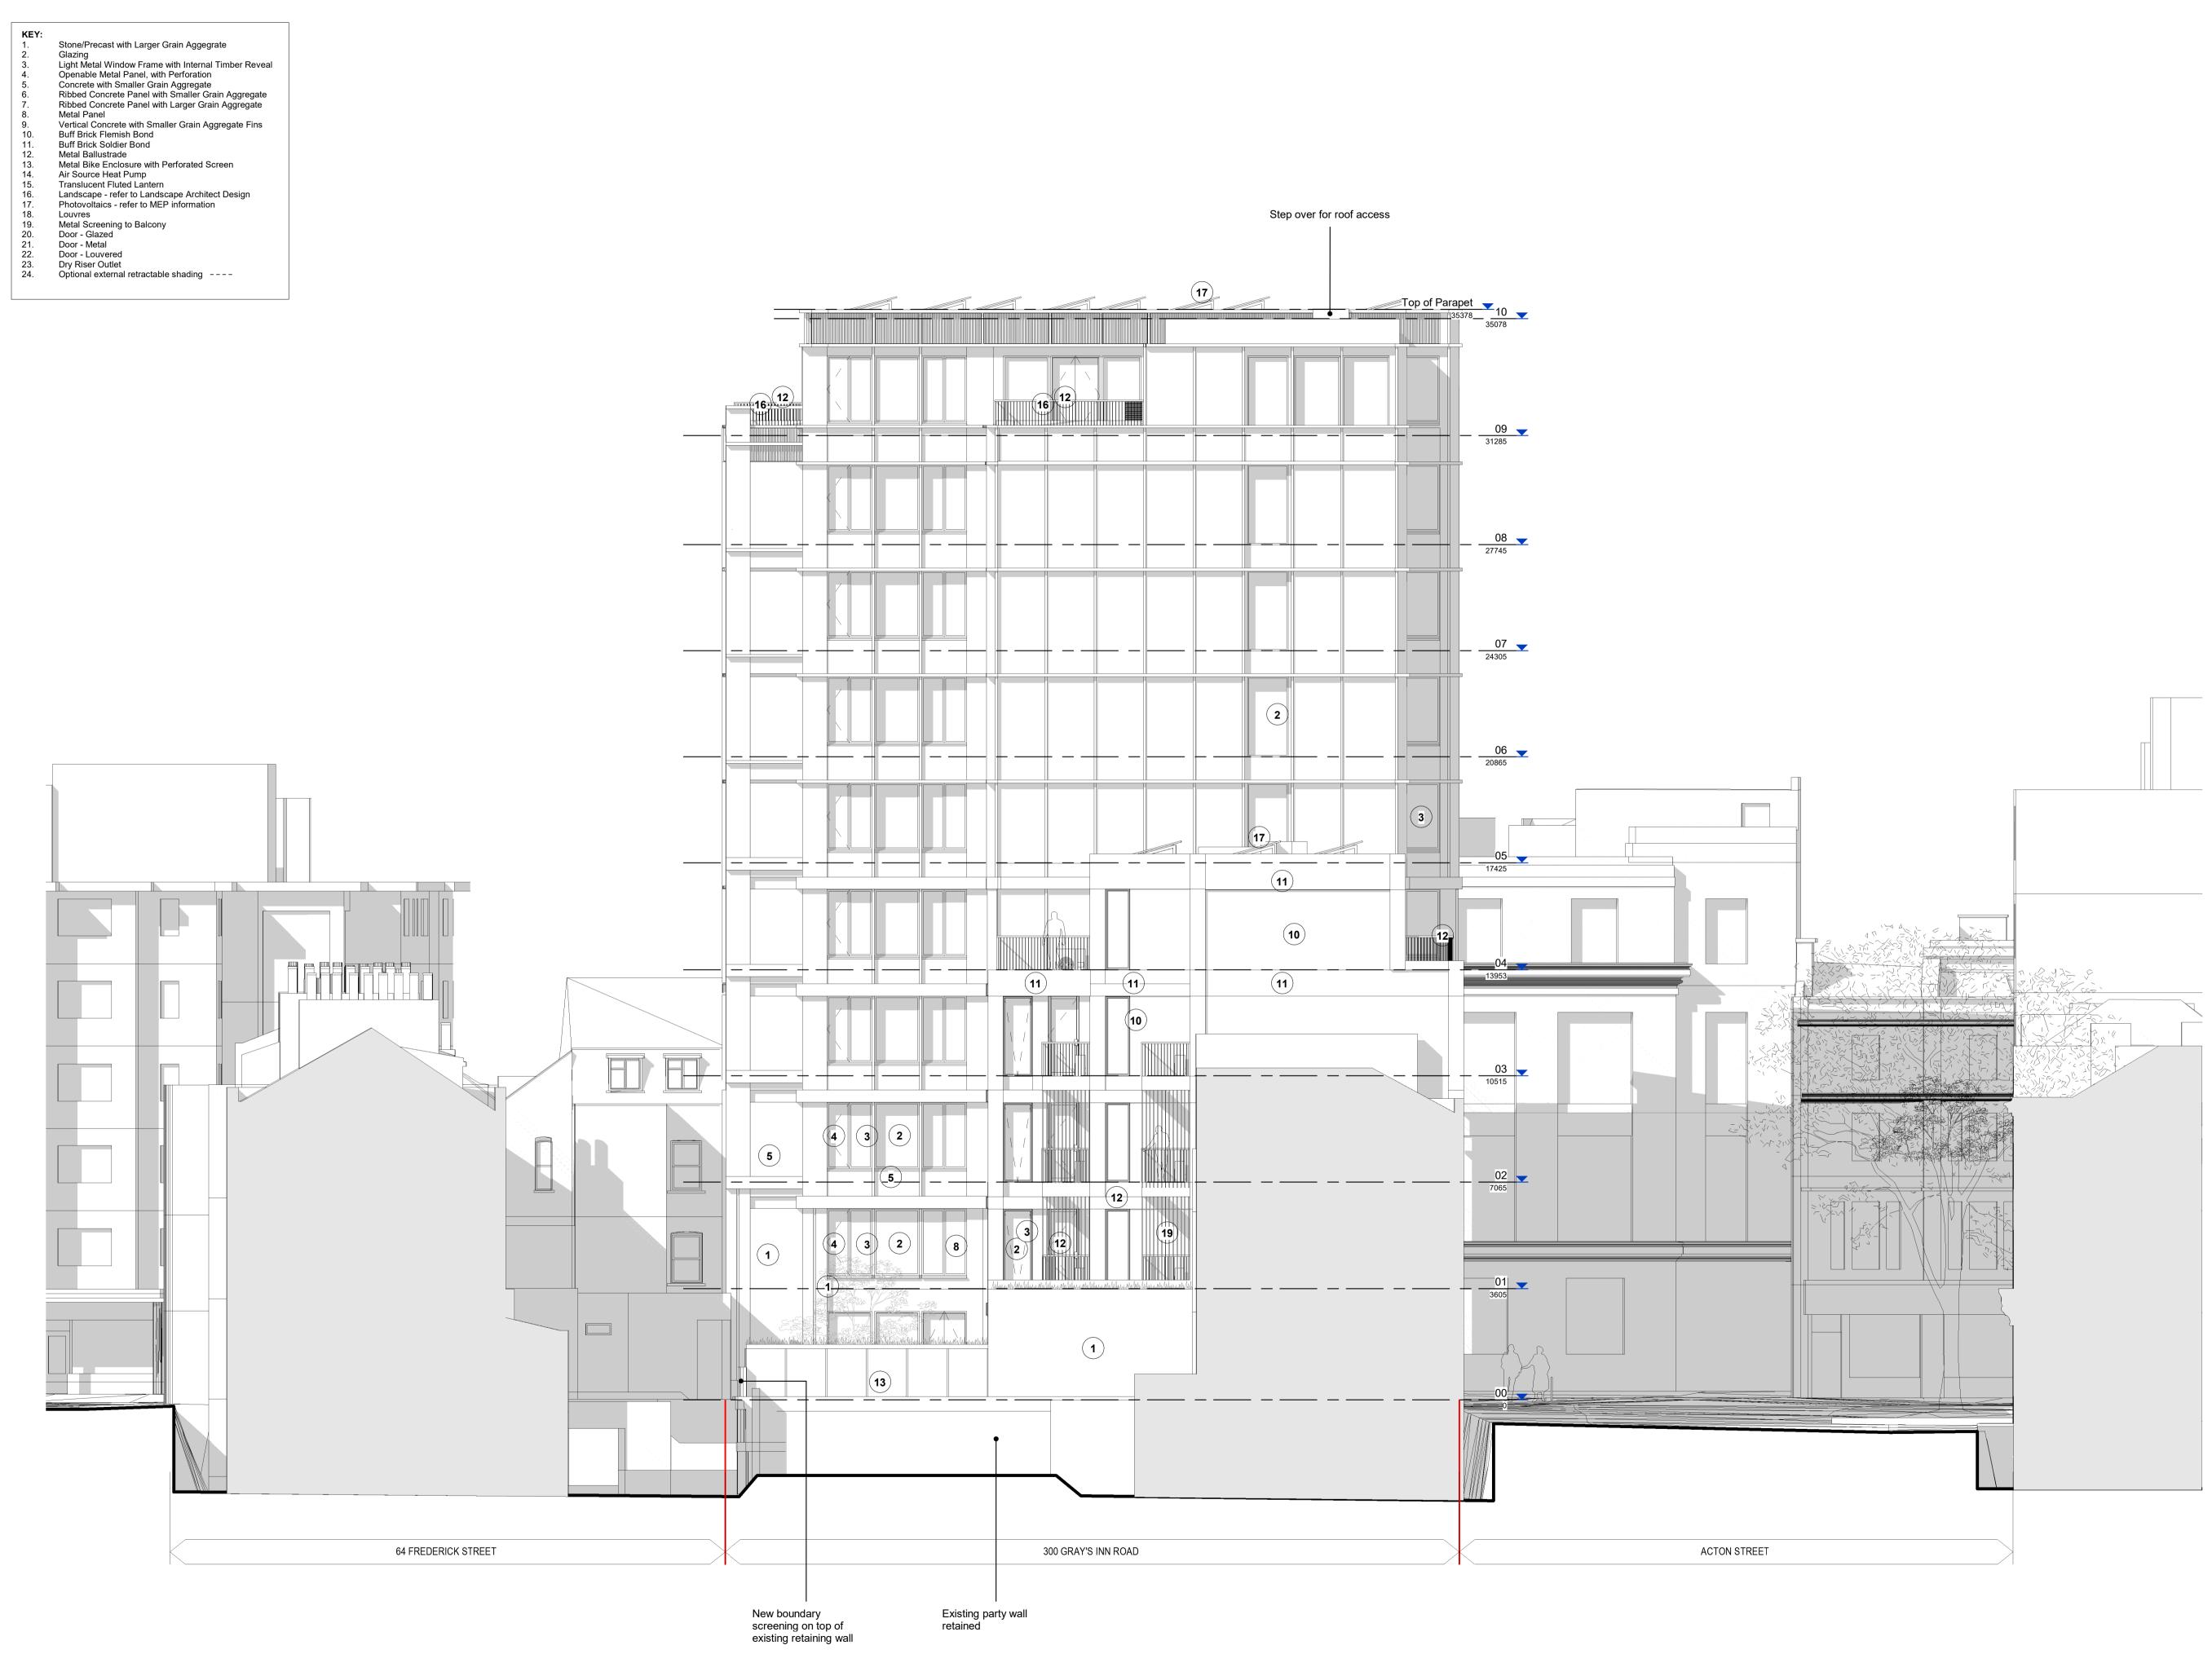

# KEY:

Site Boundary Retained Existing Structure Proposed Structure

Project Name

300 Gray's Inn Road

Project Address 300 Gray's Inn Rd, London WC1X 8DX

#### Design Stage

Planning Drawing Title

Proposed Elevation - East

| Scale       | Sheet Size       | Date             |
|-------------|------------------|------------------|
| 1 : 100     | A1               | 26/05/23         |
| 1 : 200     | A3               |                  |
| Drawn       | Checked          | Approved         |
| EG          | JPB              | SG               |
| Revision    | Suitability Code |                  |
| PL01        |                  |                  |
| Drawing No. |                  |                  |
| GIR - HA    | P - ZZZ - XX - I | DR - A - PL-3201 |